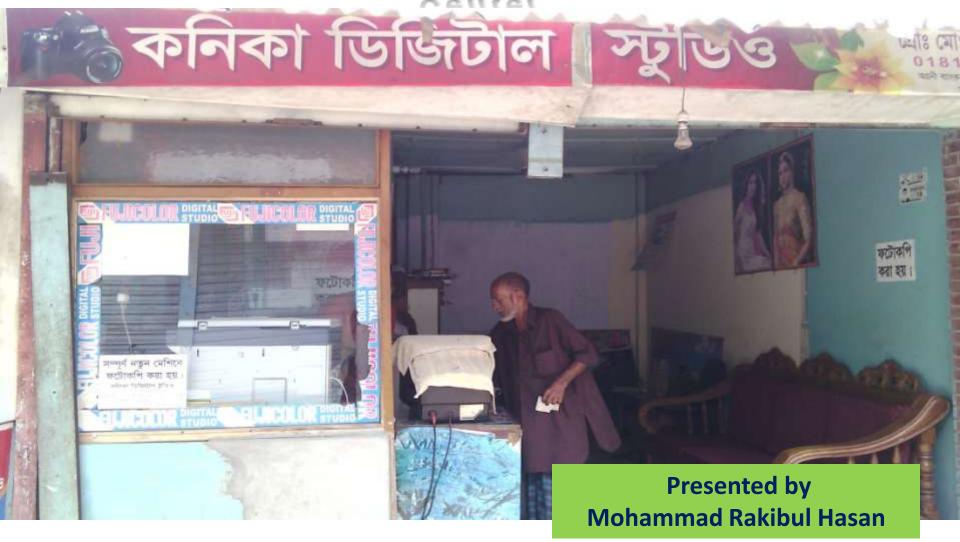

#### Konika Digital Studio & Computer Training Center

NU Identified and PP prepared by Sonia Sultana (Chandpur Sadar Unit) Verified By: Md. Nazrul Islam

#### PROPOSED NOBIN UDYOKTA BUSINESS INFO

| Business Name                                     | : | Konika Digital Studio & Computer Training Center                                            |  |  |  |  |
|---------------------------------------------------|---|---------------------------------------------------------------------------------------------|--|--|--|--|
| Address/ Location                                 | : | Agrani Bank Road, Munshirhat Bazar, Dakhin<br>Matlab,Chandpur                               |  |  |  |  |
| Total Investment in BDT                           | : | 500000                                                                                      |  |  |  |  |
| Financing                                         | : | Self BDT 350000 (from existing business) 70% Required Investment BDT 150000 (as equity) 30% |  |  |  |  |
| Present salary/drawings from business (estimates) | : | 8000                                                                                        |  |  |  |  |
| Proposed Salary                                   |   | 8000                                                                                        |  |  |  |  |
| Proposed Business                                 |   |                                                                                             |  |  |  |  |
| (i) % of present gross profit margin              | : | 80%                                                                                         |  |  |  |  |
| (ii) Estimated % of proposed gross profit margin  | : | 80%                                                                                         |  |  |  |  |
| (iii) Agreed grace period                         | : | 05 months.                                                                                  |  |  |  |  |