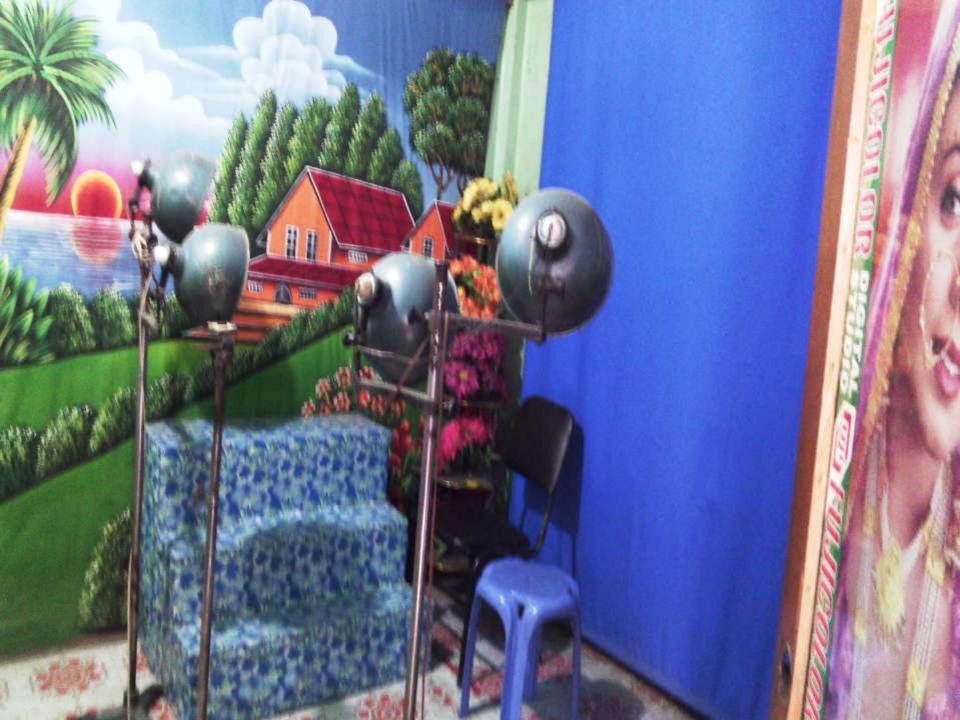

#### PRESENT & PROPOSED INVESTMENT BREAKDOWN

| Particulars                                                                                                                                | Existing Business (BDT) (1)                                         | Proposed (BDT)<br>(2) | Total (BDT)<br>(1+2) |        |
|--------------------------------------------------------------------------------------------------------------------------------------------|---------------------------------------------------------------------|-----------------------|----------------------|--------|
| Present Item                                                                                                                               |                                                                     |                       |                      |        |
| Computer 02 Printer 02 Photocopier (Toshiba 223) 01 Camera (Digital) Laminating Machine I.P.S Furniture with light stand of Studio Advance | 60000<br>20000<br>80000<br>40000<br>5000<br>30000<br>45000<br>50000 | 350000                |                      |        |
| Paper for photo copier, ink for printer& photocopier  Proposed Item  Digital Camera –Nikon (DSLR) 01 60000 Umbrella- 40000                 | 20000                                                               |                       | 1500000              |        |
| Stationary items (Paper, ink) 50000  Total Investment                                                                                      |                                                                     | 350000                | 150000               | 500000 |