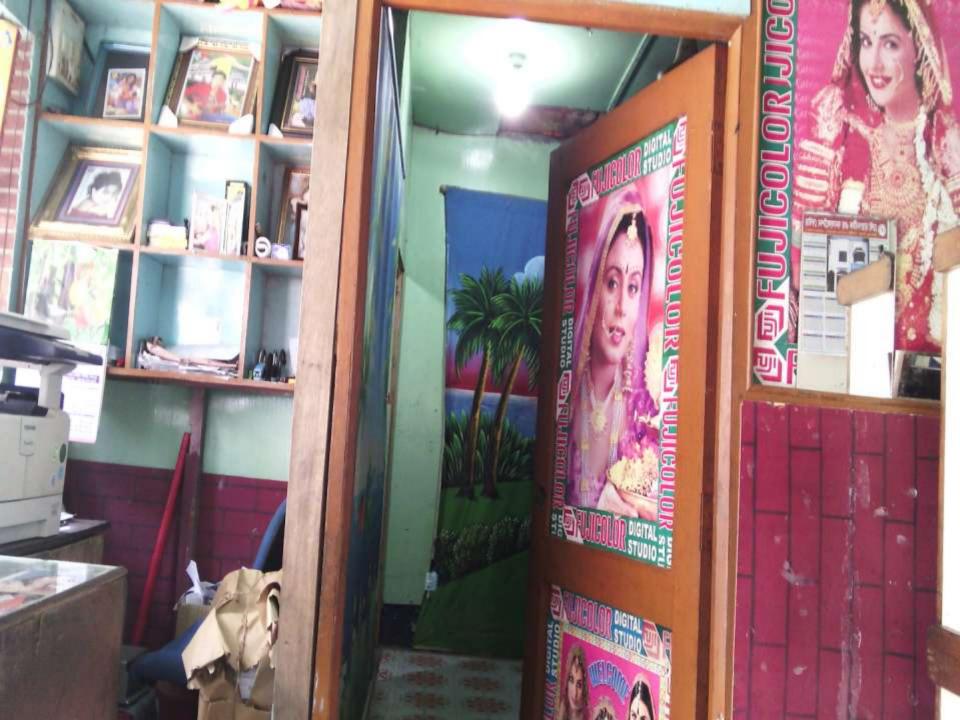

#### PROPOSED NOBIN UDYOKTA BUSINESS INFO

| Business Name                                     | : | Konika Digital Studio & Computer Training Center                                            |  |  |  |  |
|---------------------------------------------------|---|---------------------------------------------------------------------------------------------|--|--|--|--|
| Address/ Location                                 | : | Agrani Bank Road, Munshirhat Bazar, Dakhin<br>Matlab,Chandpur                               |  |  |  |  |
| Total Investment in BDT                           | : | 500000                                                                                      |  |  |  |  |
| Financing                                         | : | Self BDT 350000 (from existing business) 70% Required Investment BDT 150000 (as equity) 30% |  |  |  |  |
| Present salary/drawings from business (estimates) | : | 8000                                                                                        |  |  |  |  |
| Proposed Salary                                   |   | 8000                                                                                        |  |  |  |  |
| Proposed Business                                 |   |                                                                                             |  |  |  |  |
| (i) % of present gross profit margin              | : | 80%                                                                                         |  |  |  |  |
| (ii) Estimated % of proposed gross profit margin  | : | 80%                                                                                         |  |  |  |  |
| (iii) Agreed grace period                         | : | 05 months.                                                                                  |  |  |  |  |