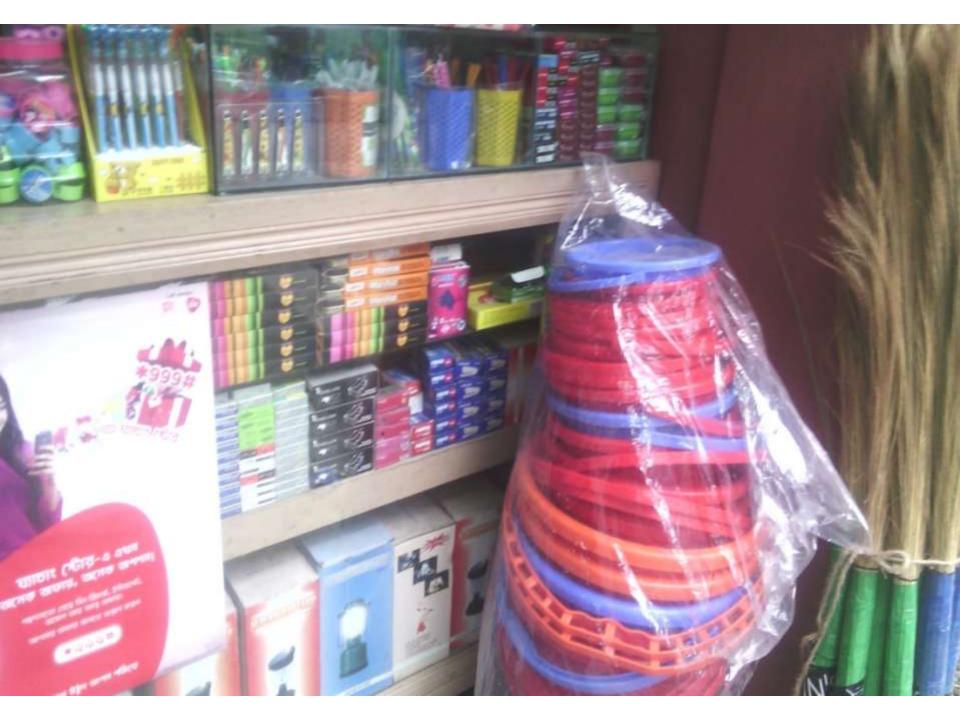

| Present items  |               |        |  |  |  |  |
|----------------|---------------|--------|--|--|--|--|
| এনারজী বাল্ব   | 8doz*3100     | 24,800 |  |  |  |  |
| বাল্প          | 15doz*210     | 3,150  |  |  |  |  |
| বোর্ড          | 20doz*1320    | 26,400 |  |  |  |  |
| চারজার লাইট    | 2doz*3000     | 6,000  |  |  |  |  |
| ডিম লাইট       | 5doz*1150     | 5,750  |  |  |  |  |
| সুইজ, সকেট     | 10doz*2100    | 21,000 |  |  |  |  |
| হোল্ডার        | 20doz*442     | 8,840  |  |  |  |  |
| পাইপ           | 10bandil*2500 | 25,000 |  |  |  |  |
| <b>চেনে</b> ল  | 5bandil*1250  | 6,250  |  |  |  |  |
| কমবাইভ সুইজ    | 10doz*2280    | 22,800 |  |  |  |  |
| ঝুলন্ত হোল্ডার | 10doz*180     | 1,800  |  |  |  |  |
| তার-৩/২২       | 12doz*2100    | 25,200 |  |  |  |  |
| তার-৩/২০       | 10doz*1600    | 16,000 |  |  |  |  |
| ক্যালকুলেটর    | 3doz*1320     | 3,960  |  |  |  |  |
| স্টেপলার       | 3doz*1680     | 5,040  |  |  |  |  |
| বাধানো খাতা    | 5doz*300      | 1,500  |  |  |  |  |
|                |               |        |  |  |  |  |

| Present items                           |               |          |  |  |  |  |
|-----------------------------------------|---------------|----------|--|--|--|--|
| হার্ড বোর্ড                             | 1doz*960      | 960      |  |  |  |  |
| কোৰ্ট ফাইল                              | 7doz*384      | 2,644    |  |  |  |  |
| কলম                                     | 20cartoon*400 | 8,000    |  |  |  |  |
| কাটার ,রাবার                            | 5continer*800 | 4,000    |  |  |  |  |
| আর এফ এল জগ                             | 3doz*900      | 2,700    |  |  |  |  |
| " বদনা                                  | 3doz*420      | 1,260    |  |  |  |  |
| <u> </u>                                | 4doz*900      | 3,600    |  |  |  |  |
| ্ৰ মো <u>রা</u>                         | 2doz*1680     | 3,360    |  |  |  |  |
| <del>্র</del> চেয়ার                    | 1doz*1620     | 1,620    |  |  |  |  |
| <del>ু</del> বালতি                      | 3doz*2160     | 6,480    |  |  |  |  |
| <del>ু</del> মগ                         | 3doz*360      | 1,050    |  |  |  |  |
| <del>্ৰ</del> বেলচা                     | 3doz*400      | 1,200    |  |  |  |  |
| মোবাইল কার্ড                            | 3bandil*2000  | 6,000    |  |  |  |  |
| মোবাইল<br>লোড(গ্রামীণ,এয়ার<br>টেল,রবি) |               | 12,000   |  |  |  |  |
| উপ মোট                                  |               | 2,58,364 |  |  |  |  |

| Present items               |              |        |  |  |  |  |
|-----------------------------|--------------|--------|--|--|--|--|
| Jesmin Cosmetics item       |              |        |  |  |  |  |
| নারিকেল তেল                 | 2*2280 4,560 |        |  |  |  |  |
| ট্যালকম পাউডার              | 5*960        | 4,800  |  |  |  |  |
| ডিটারজেন্ট পাউডার           | 10*518       | 5,180  |  |  |  |  |
| লন্ড্ৰী সাবান               | 10*630       | 6,300  |  |  |  |  |
| বিউটি সোপ                   | 5*864        | 4,320  |  |  |  |  |
| আতর                         | 1*5040       | 5,040  |  |  |  |  |
| নেইলপলিশ                    | 2*1488       | 2,976  |  |  |  |  |
| পারফিউম                     | 3*4320       | 12,960 |  |  |  |  |
| বেবী লোশন                   | 2*840        | 1,680  |  |  |  |  |
| বডি লোশন                    | 2*840        | 1,680  |  |  |  |  |
| সরিষার তেল                  | 2*564        | 1,128  |  |  |  |  |
| স্পাইডার মশার কয়েল         | 5*468        | 2,340  |  |  |  |  |
| জাস্ট আফটার সেভ লোশন        | 2*1200       | 2,400  |  |  |  |  |
| জাস্ট এনারজী বাল্ব-৩০ওয়াট  | 3*2760       | 8,100  |  |  |  |  |
| জাস্ট এনারজী বাল্ব-১০০ওয়াট | 2*2580       | 5,160  |  |  |  |  |
| জাস্ট মাজনী                 | 1*14,500     | 14,500 |  |  |  |  |
| উপ মোট                      |              | 83,124 |  |  |  |  |