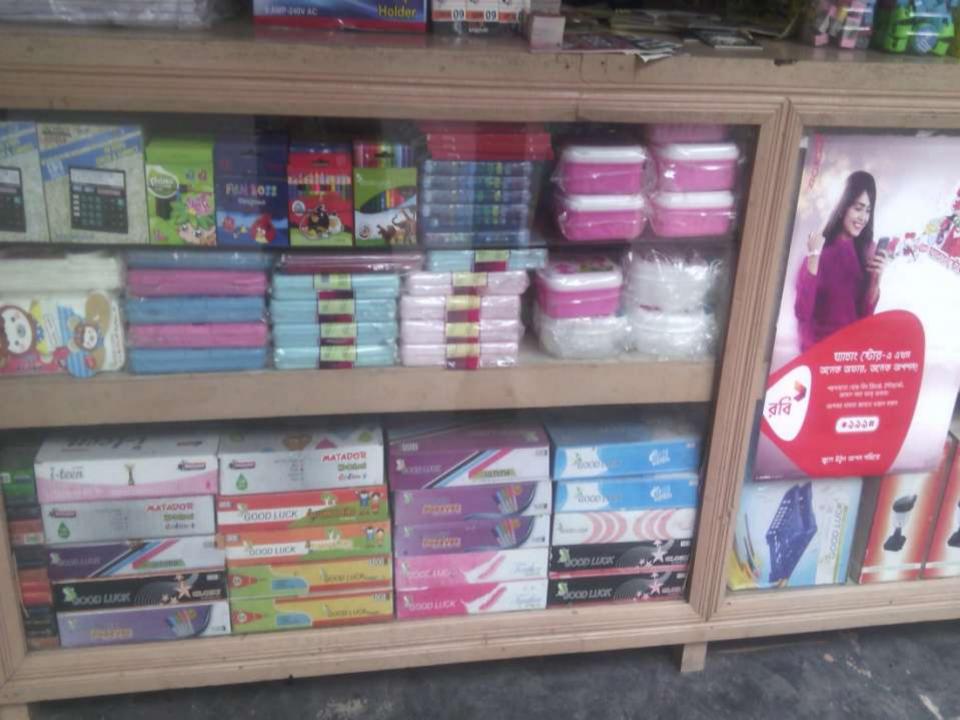

# PROPOSED NOBIN UDYOKTA BUSINESS INFO

| Business Name                                           | : | New Vision Electric and Varieties                                                                |  |  |  |
|---------------------------------------------------------|---|--------------------------------------------------------------------------------------------------|--|--|--|
| Address/ Location                                       | : | Kitting char Bus stand, Singair, Manikgonj.                                                      |  |  |  |
| Total Investment in BDT                                 | : | BDT 5,50,000                                                                                     |  |  |  |
| Financing                                               | : | Self BDT 4,00,000 (from existing business) 73% Required Investment BDT 1,50,000/-(as equity) 27% |  |  |  |
| Present salary/drawings from business (estimates)       |   | BDT 9,000                                                                                        |  |  |  |
| Proposed Salary                                         |   | BDT 9,000                                                                                        |  |  |  |
| Proposed Business (i) % of present gross profit         | : | 17%                                                                                              |  |  |  |
| margin (ii) Estimated % of proposed gross profit margin |   | 17%                                                                                              |  |  |  |
| (iii) Agreed grace period                               |   | 5 Months                                                                                         |  |  |  |

| Present items  |               |        |  |  |  |  |
|----------------|---------------|--------|--|--|--|--|
| এনারজী বাল্ব   | 8doz*3100     | 24,800 |  |  |  |  |
| বাল্প          | 15doz*210     | 3,150  |  |  |  |  |
| বোর্ড          | 20doz*1320    | 26,400 |  |  |  |  |
| চারজার লাইট    | 2doz*3000     | 6,000  |  |  |  |  |
| ডিম লাইট       | 5doz*1150     | 5,750  |  |  |  |  |
| সুইজ, সকেট     | 10doz*2100    | 21,000 |  |  |  |  |
| হোল্ডার        | 20doz*442     | 8,840  |  |  |  |  |
| পাইপ           | 10bandil*2500 | 25,000 |  |  |  |  |
| <b>চেনে</b> ল  | 5bandil*1250  | 6,250  |  |  |  |  |
| কমবাইভ সুইজ    | 10doz*2280    | 22,800 |  |  |  |  |
| ঝুলন্ত হোল্ডার | 10doz*180     | 1,800  |  |  |  |  |
| তার-৩/২২       | 12doz*2100    | 25,200 |  |  |  |  |
| তার-৩/২০       | 10doz*1600    | 16,000 |  |  |  |  |
| ক্যালকুলেটর    | 3doz*1320     | 3,960  |  |  |  |  |
| স্টেপলার       | 3doz*1680     | 5,040  |  |  |  |  |
| বাধানো খাতা    | 5doz*300      | 1,500  |  |  |  |  |
|                |               |        |  |  |  |  |

| Present items                           |               |          |  |  |  |  |
|-----------------------------------------|---------------|----------|--|--|--|--|
| হার্ড বোর্ড                             | 1doz*960      | 960      |  |  |  |  |
| কোৰ্ট ফাইল                              | 7doz*384      | 2,644    |  |  |  |  |
| কলম                                     | 20cartoon*400 | 8,000    |  |  |  |  |
| কাটার ,রাবার                            | 5continer*800 | 4,000    |  |  |  |  |
| আর এফ এল জগ                             | 3doz*900      | 2,700    |  |  |  |  |
| " বদনা                                  | 3doz*420      | 1,260    |  |  |  |  |
| <u> </u>                                | 4doz*900      | 3,600    |  |  |  |  |
| ্ৰ মো <u>রা</u>                         | 2doz*1680     | 3,360    |  |  |  |  |
| <del>্র</del> চেয়ার                    | 1doz*1620     | 1,620    |  |  |  |  |
| <del>ু</del> বালতি                      | 3doz*2160     | 6,480    |  |  |  |  |
| <del>ু</del> মগ                         | 3doz*360      | 1,050    |  |  |  |  |
| <del>্ৰ</del> বেলচা                     | 3doz*400      | 1,200    |  |  |  |  |
| মোবাইল কার্ড                            | 3bandil*2000  | 6,000    |  |  |  |  |
| মোবাইল<br>লোড(গ্রামীণ,এয়ার<br>টেল,রবি) |               | 12,000   |  |  |  |  |
| উপ মোট                                  |               | 2,58,364 |  |  |  |  |

| Present items               |              |        |  |  |  |  |
|-----------------------------|--------------|--------|--|--|--|--|
| Jesmin Cosmetics item       |              |        |  |  |  |  |
| নারিকেল তেল                 | 2*2280 4,560 |        |  |  |  |  |
| ট্যালকম পাউডার              | 5*960        | 4,800  |  |  |  |  |
| ডিটারজেন্ট পাউডার           | 10*518       | 5,180  |  |  |  |  |
| লন্ড্ৰী সাবান               | 10*630       | 6,300  |  |  |  |  |
| বিউটি সোপ                   | 5*864        | 4,320  |  |  |  |  |
| আতর                         | 1*5040       | 5,040  |  |  |  |  |
| নেইলপলিশ                    | 2*1488       | 2,976  |  |  |  |  |
| পারফিউম                     | 3*4320       | 12,960 |  |  |  |  |
| বেবী লোশন                   | 2*840        | 1,680  |  |  |  |  |
| বডি লোশন                    | 2*840        | 1,680  |  |  |  |  |
| সরিষার তেল                  | 2*564        | 1,128  |  |  |  |  |
| স্পাইডার মশার কয়েল         | 5*468        | 2,340  |  |  |  |  |
| জাস্ট আফটার সেভ লোশন        | 2*1200       | 2,400  |  |  |  |  |
| জাস্ট এনারজী বাল্ব-৩০ওয়াট  | 3*2760       | 8,100  |  |  |  |  |
| জাস্ট এনারজী বাল্ব-১০০ওয়াট | 2*2580       | 5,160  |  |  |  |  |
| জাস্ট মাজনী                 | 1*14,500     | 14,500 |  |  |  |  |
| উপ মোট                      |              | 83,124 |  |  |  |  |