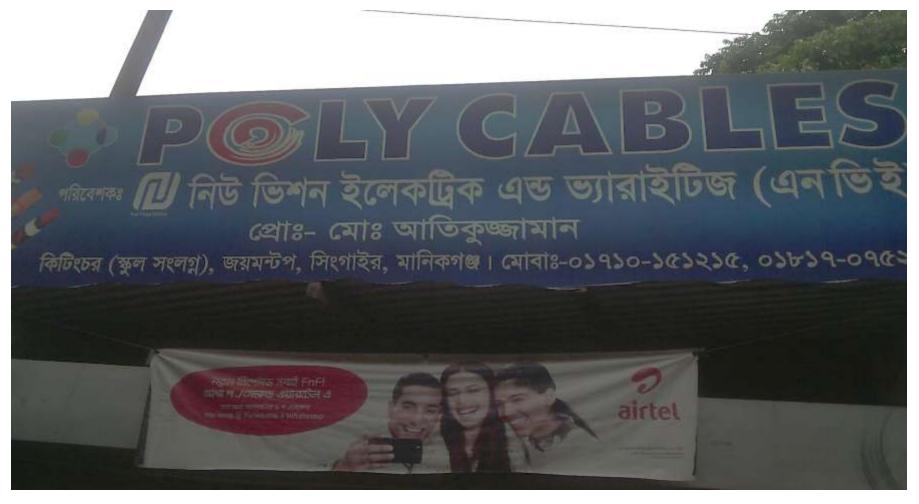

# PROPOSED NOBIN UDYOKTA BUSINESS INFO

| Business Name                                           | : | New Vision Electric and Varieties                                                                |  |  |  |
|---------------------------------------------------------|---|--------------------------------------------------------------------------------------------------|--|--|--|
| Address/ Location                                       | : | Kitting char Bus stand, Singair, Manikgonj.                                                      |  |  |  |
| Total Investment in BDT                                 | : | BDT 5,50,000                                                                                     |  |  |  |
| Financing                                               | : | Self BDT 4,00,000 (from existing business) 73% Required Investment BDT 1,50,000/-(as equity) 27% |  |  |  |
| Present salary/drawings from business (estimates)       |   | BDT 9,000                                                                                        |  |  |  |
| Proposed Salary                                         |   | BDT 9,000                                                                                        |  |  |  |
| Proposed Business (i) % of present gross profit         | : | 17%                                                                                              |  |  |  |
| margin (ii) Estimated % of proposed gross profit margin |   | 17%                                                                                              |  |  |  |
| (iii) Agreed grace period                               |   | 5 Months                                                                                         |  |  |  |