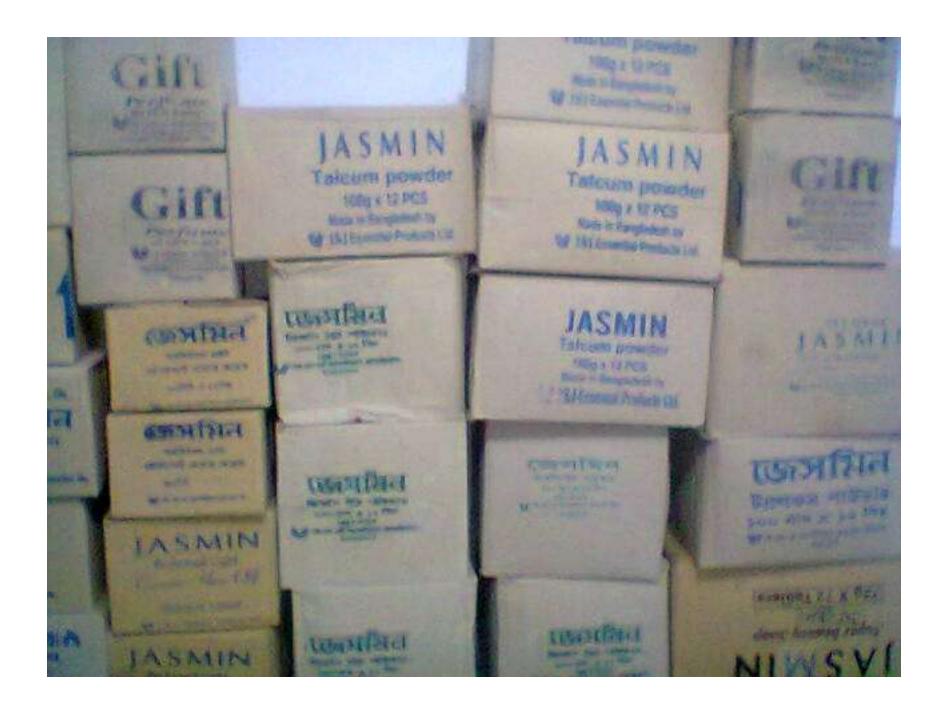

| Present items               |              |        |  |  |  |  |
|-----------------------------|--------------|--------|--|--|--|--|
| Jesmin Cosmetics item       |              |        |  |  |  |  |
| নারিকেল তেল                 | 2*2280 4,560 |        |  |  |  |  |
| ট্যালকম পাউডার              | 5*960        | 4,800  |  |  |  |  |
| ডিটারজেন্ট পাউডার           | 10*518       | 5,180  |  |  |  |  |
| লন্ড্ৰী সাবান               | 10*630       | 6,300  |  |  |  |  |
| বিউটি সোপ                   | 5*864        | 4,320  |  |  |  |  |
| আতর                         | 1*5040       | 5,040  |  |  |  |  |
| নেইলপলিশ                    | 2*1488       | 2,976  |  |  |  |  |
| পারফিউম                     | 3*4320       | 12,960 |  |  |  |  |
| বেবী লোশন                   | 2*840        | 1,680  |  |  |  |  |
| বডি লোশন                    | 2*840        | 1,680  |  |  |  |  |
| সরিষার তেল                  | 2*564        | 1,128  |  |  |  |  |
| স্পাইডার মশার কয়েল         | 5*468        | 2,340  |  |  |  |  |
| জাস্ট আফটার সেভ লোশন        | 2*1200       | 2,400  |  |  |  |  |
| জাস্ট এনারজী বাল্ব-৩০ওয়াট  | 3*2760       | 8,100  |  |  |  |  |
| জাস্ট এনারজী বাল্ব-১০০ওয়াট | 2*2580       | 5,160  |  |  |  |  |
| জাস্ট মাজনী                 | 1*14,500     | 14,500 |  |  |  |  |
| উপ মোট                      |              | 83,124 |  |  |  |  |

| Proposed items            |         |           |  |  |  |
|---------------------------|---------|-----------|--|--|--|
| নারিকেল তেল               | 5*2280  | 11,400    |  |  |  |
| ট্যালকম পাউডার            | 3*960   | 2,880     |  |  |  |
| ডিটার <b>জেন্ট</b> পাউডার | 15*518  | 7,770     |  |  |  |
| লম্ভ্রী সাবান             | 20*630  | 12,600    |  |  |  |
| বিউটি সোপ                 | 10*864  | 8,640     |  |  |  |
| নেইলপলিশ                  | 5*1488  | 7,440     |  |  |  |
| পারফিউম                   | 10*4320 | 43,200    |  |  |  |
| জাস্ট মাজনী               | ½*7230  | 7,230     |  |  |  |
| সরিষার তেল                | 10*564  | 4,680     |  |  |  |
| স্পাইডার মশার কয়েল       | 20*468  | 9,360     |  |  |  |
| জাস্ট আফটার সেভ লোশন      | 5*1200  | 6,000     |  |  |  |
| জাস্ট এনারজী বাল্প        | 10*2760 | 27,600    |  |  |  |
| অন্যান্য                  |         | 1200      |  |  |  |
| মেটি                      |         | 1,50,0000 |  |  |  |