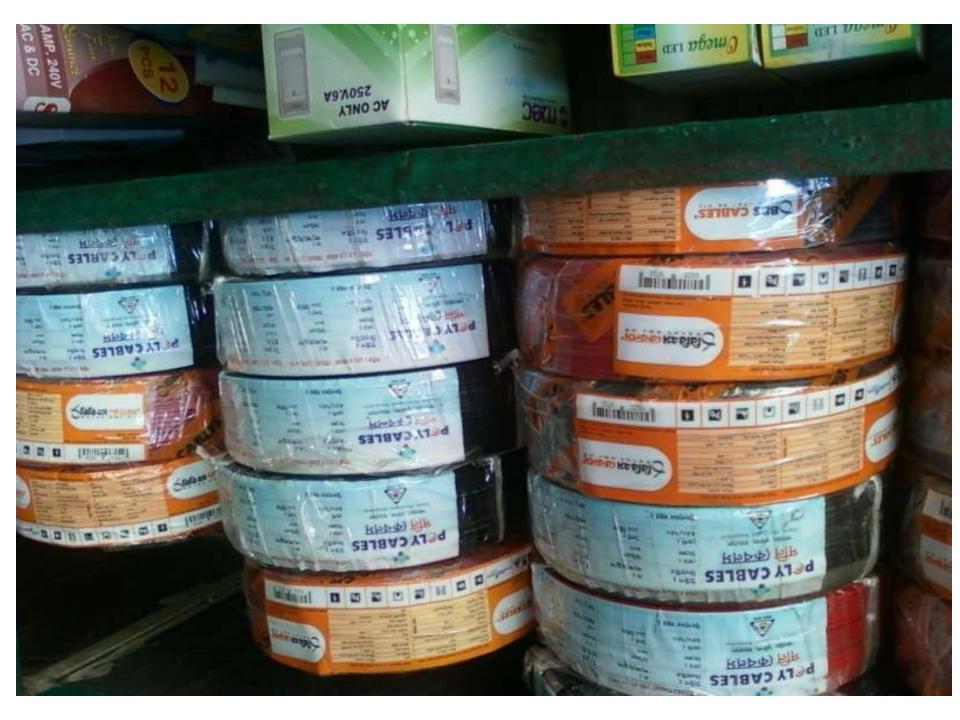

# PROPOSED NOBIN UDYOKTA BUSINESS INFO

| Business Name                                           | : | New Vision Electric and Varieties                                                                |  |  |  |
|---------------------------------------------------------|---|--------------------------------------------------------------------------------------------------|--|--|--|
| Address/ Location                                       | : | Kitting char Bus stand, Singair, Manikgonj.                                                      |  |  |  |
| Total Investment in BDT                                 | : | BDT 5,50,000                                                                                     |  |  |  |
| Financing                                               | : | Self BDT 4,00,000 (from existing business) 73% Required Investment BDT 1,50,000/-(as equity) 27% |  |  |  |
| Present salary/drawings from business (estimates)       |   | BDT 9,000                                                                                        |  |  |  |
| Proposed Salary                                         |   | BDT 9,000                                                                                        |  |  |  |
| Proposed Business (i) % of present gross profit         | : | 17%                                                                                              |  |  |  |
| margin (ii) Estimated % of proposed gross profit margin |   | 17%                                                                                              |  |  |  |
| (iii) Agreed grace period                               |   | 5 Months                                                                                         |  |  |  |

| Present items  |               |        |  |  |  |  |
|----------------|---------------|--------|--|--|--|--|
| এনারজী বাল্ব   | 8doz*3100     | 24,800 |  |  |  |  |
| বাল্প          | 15doz*210     | 3,150  |  |  |  |  |
| বোর্ড          | 20doz*1320    | 26,400 |  |  |  |  |
| চারজার লাইট    | 2doz*3000     | 6,000  |  |  |  |  |
| ডিম লাইট       | 5doz*1150     | 5,750  |  |  |  |  |
| সুইজ, সকেট     | 10doz*2100    | 21,000 |  |  |  |  |
| হোল্ডার        | 20doz*442     | 8,840  |  |  |  |  |
| পাইপ           | 10bandil*2500 | 25,000 |  |  |  |  |
| <b>চেনে</b> ল  | 5bandil*1250  | 6,250  |  |  |  |  |
| কমবাইভ সুইজ    | 10doz*2280    | 22,800 |  |  |  |  |
| ঝুলন্ত হোল্ডার | 10doz*180     | 1,800  |  |  |  |  |
| তার-৩/২২       | 12doz*2100    | 25,200 |  |  |  |  |
| তার-৩/২০       | 10doz*1600    | 16,000 |  |  |  |  |
| ক্যালকুলেটর    | 3doz*1320     | 3,960  |  |  |  |  |
| স্টেপলার       | 3doz*1680     | 5,040  |  |  |  |  |
| বাধানো খাতা    | 5doz*300      | 1,500  |  |  |  |  |
|                |               |        |  |  |  |  |