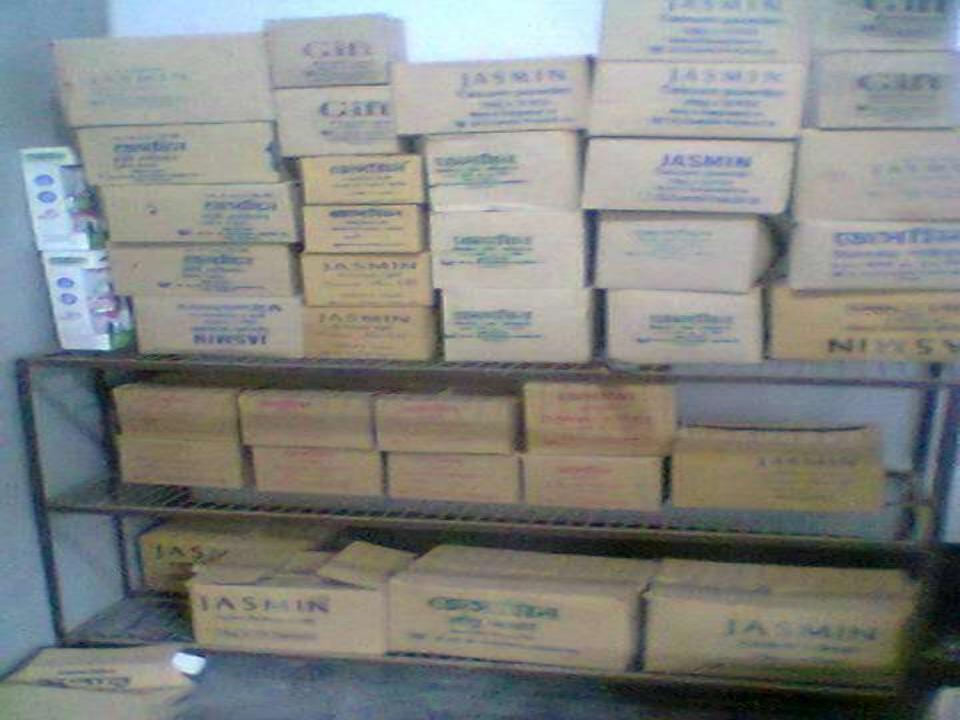

# PROPOSED NOBIN UDYOKTA BUSINESS INFO

| Business Name                                           | : | New Vision Electric and Varieties                                                                |  |  |  |
|---------------------------------------------------------|---|--------------------------------------------------------------------------------------------------|--|--|--|
| Address/ Location                                       | : | Kitting char Bus stand, Singair, Manikgonj.                                                      |  |  |  |
| Total Investment in BDT                                 | : | BDT 5,50,000                                                                                     |  |  |  |
| Financing                                               | : | Self BDT 4,00,000 (from existing business) 73% Required Investment BDT 1,50,000/-(as equity) 27% |  |  |  |
| Present salary/drawings from business (estimates)       |   | BDT 9,000                                                                                        |  |  |  |
| Proposed Salary                                         |   | BDT 9,000                                                                                        |  |  |  |
| Proposed Business (i) % of present gross profit         | : | 17%                                                                                              |  |  |  |
| margin (ii) Estimated % of proposed gross profit margin |   | 17%                                                                                              |  |  |  |
| (iii) Agreed grace period                               |   | 5 Months                                                                                         |  |  |  |

## PRESENT & PROPOSED INVESTMENT BREAKDOWN

| Particulars                            | Existing Business<br>(BDT)  | Proposed<br>(BDT) | Total<br>(BDT) |
|----------------------------------------|-----------------------------|-------------------|----------------|
| Investments in different categories:   | (1)                         | (2)               | (1+2)          |
| Present Items: Goods Advance Furniture | 3,41,488<br>50,000<br>8,512 |                   | 4,00,000       |
| Proposed items:                        |                             | 1,50,000          | 1,50,000       |
| Total Capital                          | 4,00,000                    | 1,50,000          | 5,50,000       |