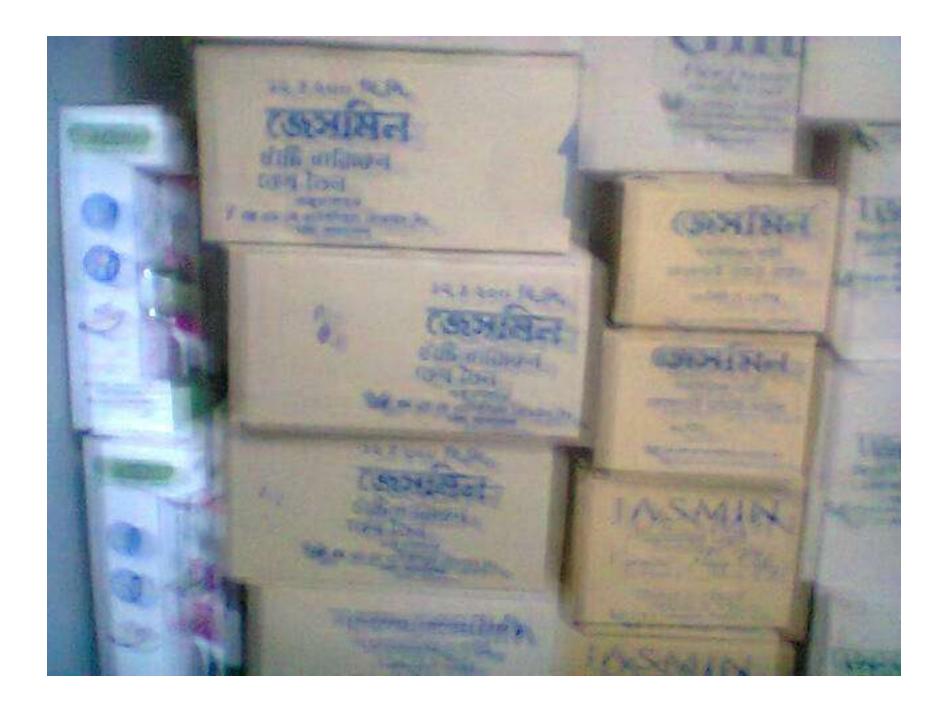

| Present items               |              |        |  |  |  |  |
|-----------------------------|--------------|--------|--|--|--|--|
| Jesmin Cosmetics item       |              |        |  |  |  |  |
| নারিকেল তেল                 | 2*2280 4,560 |        |  |  |  |  |
| ট্যালকম পাউডার              | 5*960        | 4,800  |  |  |  |  |
| ডিটারজেন্ট পাউডার           | 10*518       | 5,180  |  |  |  |  |
| লন্ড্ৰী সাবান               | 10*630       | 6,300  |  |  |  |  |
| বিউটি সোপ                   | 5*864        | 4,320  |  |  |  |  |
| আতর                         | 1*5040       | 5,040  |  |  |  |  |
| নেইলপলিশ                    | 2*1488       | 2,976  |  |  |  |  |
| পারফিউম                     | 3*4320       | 12,960 |  |  |  |  |
| বেবী লোশন                   | 2*840        | 1,680  |  |  |  |  |
| বডি লোশন                    | 2*840        | 1,680  |  |  |  |  |
| সরিষার তেল                  | 2*564        | 1,128  |  |  |  |  |
| স্পাইডার মশার কয়েল         | 5*468        | 2,340  |  |  |  |  |
| জাস্ট আফটার সেভ লোশন        | 2*1200       | 2,400  |  |  |  |  |
| জাস্ট এনারজী বাল্ব-৩০ওয়াট  | 3*2760       | 8,100  |  |  |  |  |
| জাস্ট এনারজী বাল্ব-১০০ওয়াট | 2*2580       | 5,160  |  |  |  |  |
| জাস্ট মাজনী                 | 1*14,500     | 14,500 |  |  |  |  |
| উপ মোট                      |              | 83,124 |  |  |  |  |

| Proposed items            |         |           |  |  |  |
|---------------------------|---------|-----------|--|--|--|
| নারিকেল তেল               | 5*2280  | 11,400    |  |  |  |
| ট্যালকম পাউডার            | 3*960   | 2,880     |  |  |  |
| ডিটার <b>জেন্ট</b> পাউডার | 15*518  | 7,770     |  |  |  |
| লম্ভ্রী সাবান             | 20*630  | 12,600    |  |  |  |
| বিউটি সোপ                 | 10*864  | 8,640     |  |  |  |
| নেইলপলিশ                  | 5*1488  | 7,440     |  |  |  |
| পারফিউম                   | 10*4320 | 43,200    |  |  |  |
| জাস্ট মাজনী               | ½*7230  | 7,230     |  |  |  |
| সরিষার তেল                | 10*564  | 4,680     |  |  |  |
| স্পাইডার মশার কয়েল       | 20*468  | 9,360     |  |  |  |
| জাস্ট আফটার সেভ লোশন      | 5*1200  | 6,000     |  |  |  |
| জাস্ট এনারজী বাল্প        | 10*2760 | 27,600    |  |  |  |
| অন্যান্য                  |         | 1200      |  |  |  |
| মেটি                      |         | 1,50,0000 |  |  |  |