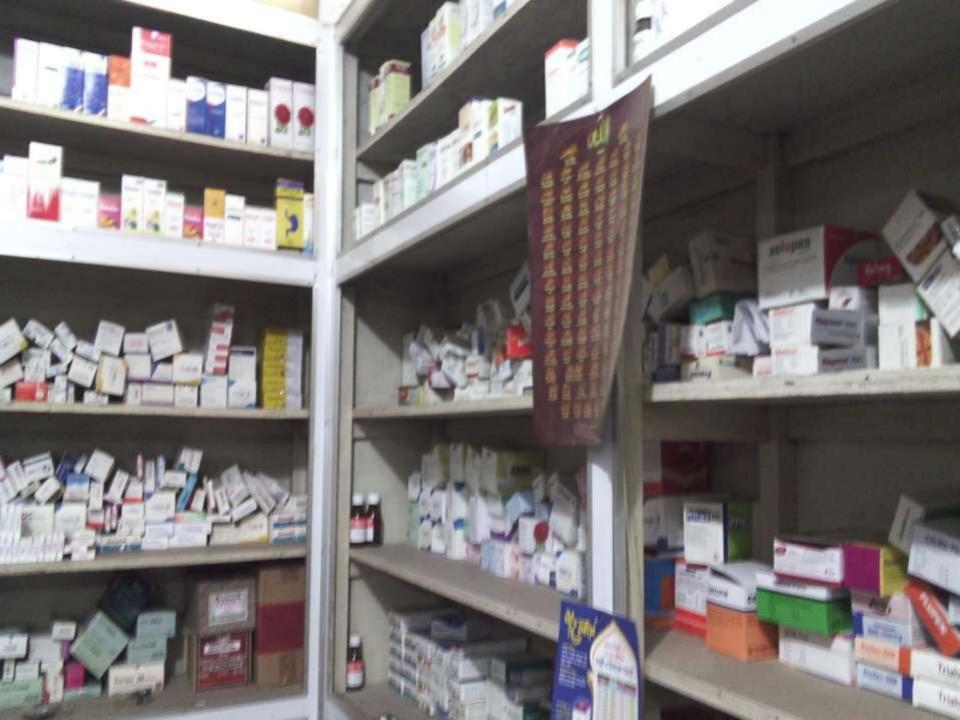

### Total items

### **Present items**

| • | Clavusel 500 15box | c =6000   |
|---|--------------------|-----------|
| • | Seclo 20 15 box    | =8000     |
| • | Omep 20 10 box     | =5000     |
| • | Sergel 20 10 box   | =7000     |
| • | Trizom ing         | =10000    |
| • | Progut 10box       | =7000     |
| • | Filmet 10 box      | = 7000    |
| • | Deltasin 15 box    | =10000    |
| • | Lactu 10 box       | =5000     |
| • | Rabe 20 10 box     | =6000     |
| • | Flupen             | =6000     |
| • | Finix              | =6000     |
| • | Parilack 20 box    | =8000     |
| • | Jonix plus 15 box  | =6000     |
| • | Neotack 15 box     | =6000     |
| • | Namis 500 10 box   | =5000     |
| • | Nero B 10 box      | =4500     |
| • | Coralkal D 10      | =5000     |
| • | P.P.I 15 box       | =7500     |
| • | Procap 15 box      | =6000     |
| • | Rolac 20 box       | =8000     |
| • | Nirapod Napkin     | ·         |
|   | Total              | :1,40,000 |
|   |                    |           |

### **Proposed items**

| •     | Tyfax3 200 15 box  | =10,000    |  |  |
|-------|--------------------|------------|--|--|
| •     | Flustar 500 15 box | =10,000    |  |  |
| •     | Omep 20 20 box     | =10,000    |  |  |
| •     | Sergel 20 20 box   | =10,000    |  |  |
| •     | Progut 15 box      | =10,000    |  |  |
| •     | Furocef 500 15 box | = 10,000   |  |  |
| •     | Deltasin 20 box    | =10,000    |  |  |
| •     | Trizom ing         | =10,000    |  |  |
| •     | Rabe 20 15 box     | =10,000    |  |  |
| •     | Flupen             | =10,000    |  |  |
| •     | Parilack 15 box    | =10,000    |  |  |
| •     | Jonix plus 15 box  | =10,000    |  |  |
| •     | Neotack 20 box     | =10,000    |  |  |
| •     | Prebalin 75 20     | =10,000    |  |  |
| •     | Nero B 20 box      | =10,000    |  |  |
|       |                    |            |  |  |
| Total |                    | = 1,50,000 |  |  |