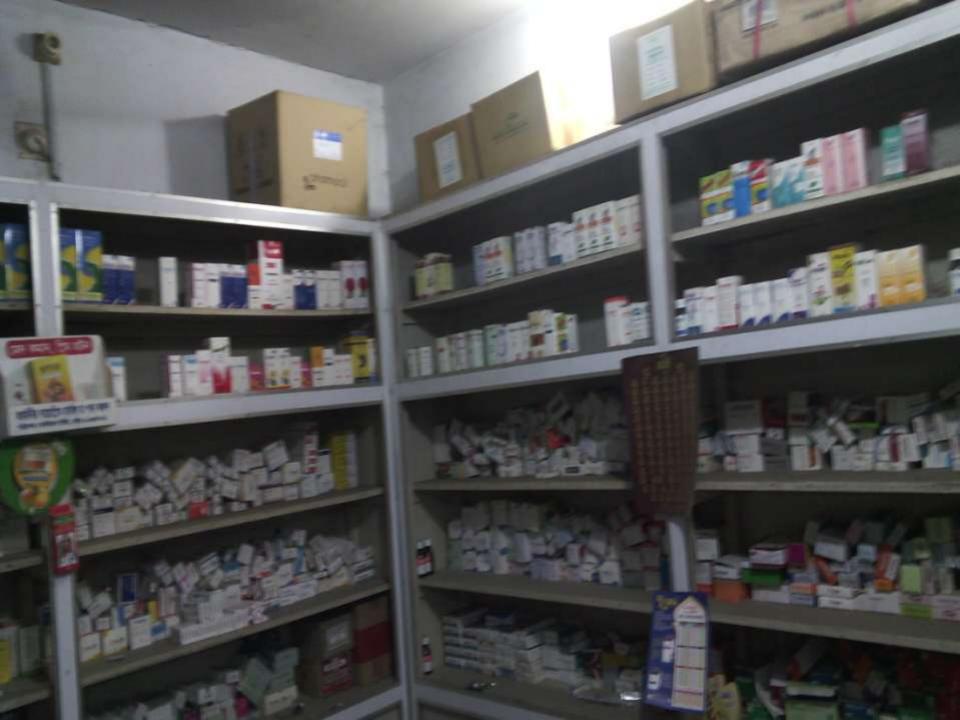

# Pictures

### **Present items**

| • | Clavusel 500 15box | c =6000   |
|---|--------------------|-----------|
| • | Seclo 20 15 box    | =8000     |
| • | Omep 20 10 box     | =5000     |
| • | Sergel 20 10 box   | =7000     |
| • | Trizom ing         | =10000    |
| • | Progut 10box       | =7000     |
| • | Filmet 10 box      | = 7000    |
| • | Deltasin 15 box    | =10000    |
| • | Lactu 10 box       | =5000     |
| • | Rabe 20 10 box     | =6000     |
| • | Flupen             | =6000     |
| • | Finix              | =6000     |
| • | Parilack 20 box    | =8000     |
| • | Jonix plus 15 box  | =6000     |
| • | Neotack 15 box     | =6000     |
| • | Namis 500 10 box   | =5000     |
| • | Nero B 10 box      | =4500     |
| • | Coralkal D 10      | =5000     |
| • | P.P.I 15 box       | =7500     |
| • | Procap 15 box      | =6000     |
| • | Rolac 20 box       | =8000     |
| • | Nirapod Napkin     | ·         |
|   | Total              | :1,40,000 |
|   |                    |           |

### **Proposed items**

| •     | Tyfax3 200 15 box  | =10,000    |  |  |
|-------|--------------------|------------|--|--|
| •     | Flustar 500 15 box | =10,000    |  |  |
| •     | Omep 20 20 box     | =10,000    |  |  |
| •     | Sergel 20 20 box   | =10,000    |  |  |
| •     | Progut 15 box      | =10,000    |  |  |
| •     | Furocef 500 15 box | = 10,000   |  |  |
| •     | Deltasin 20 box    | =10,000    |  |  |
| •     | Trizom ing         | =10,000    |  |  |
| •     | Rabe 20 15 box     | =10,000    |  |  |
| •     | Flupen             | =10,000    |  |  |
| •     | Parilack 15 box    | =10,000    |  |  |
| •     | Jonix plus 15 box  | =10,000    |  |  |
| •     | Neotack 20 box     | =10,000    |  |  |
| •     | Prebalin 75 20     | =10,000    |  |  |
| •     | Nero B 20 box      | =10,000    |  |  |
|       |                    |            |  |  |
| Total |                    | = 1,50,000 |  |  |