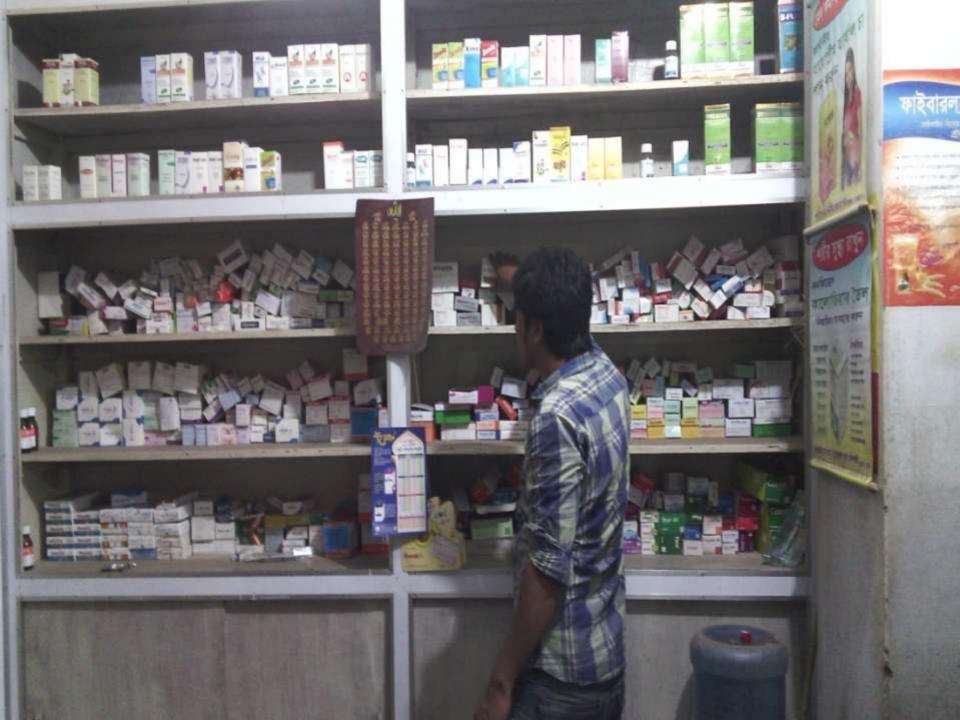

# Pictures

## PROPOSED NOBIN UDYOKTA BUSINESS INFO

| Business Name                                         | : | Deawan Pharmacy                                                                                        |
|-------------------------------------------------------|---|--------------------------------------------------------------------------------------------------------|
| Address/ Location                                     | : | Dowel Medical Centre, Bus Stand, Manikganj.                                                            |
| Total Investment in BDT                               | : | 6,30,000                                                                                               |
| Financing                                             | : | Self BDT: 4,80,000 (from existing business) - 76 % Required Investment BDT: 1,50,000 (as equity) - 24% |
| Present salary/drawings from business (estimates)     |   | BDT 7,000                                                                                              |
| Proposed Salary                                       |   | BDT 7,000                                                                                              |
| i. Proposed Business % of present gross profit margin | : | 15%                                                                                                    |
| ii. Estimated % of proposed gross profit margin       | : | 15%                                                                                                    |
| iii. Agreed grace period                              | : | 3 months                                                                                               |