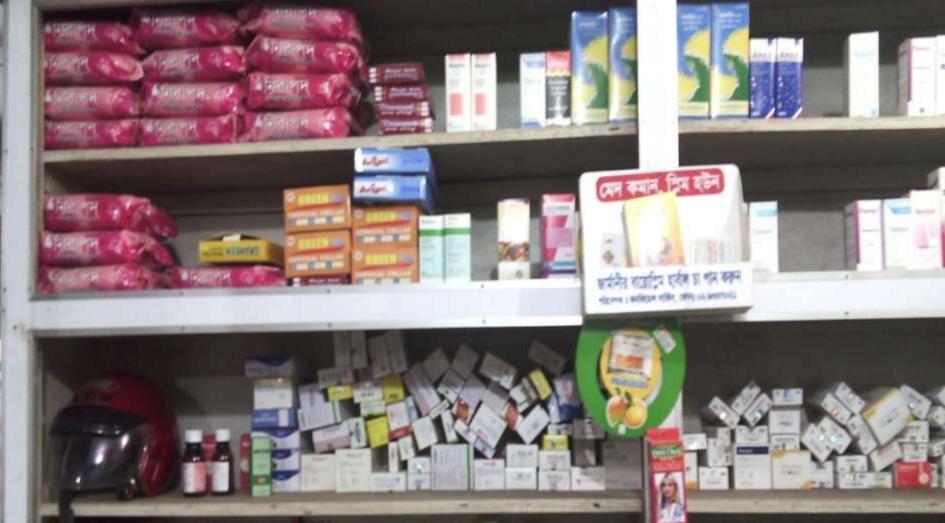

### Total items

### **Present items**

| • | Clavusel 500 15box | c =6000   |
|---|--------------------|-----------|
| • | Seclo 20 15 box    | =8000     |
| • | Omep 20 10 box     | =5000     |
| • | Sergel 20 10 box   | =7000     |
| • | Trizom ing         | =10000    |
| • | Progut 10box       | =7000     |
| • | Filmet 10 box      | = 7000    |
| • | Deltasin 15 box    | =10000    |
| • | Lactu 10 box       | =5000     |
| • | Rabe 20 10 box     | =6000     |
| • | Flupen             | =6000     |
| • | Finix              | =6000     |
| • | Parilack 20 box    | =8000     |
| • | Jonix plus 15 box  | =6000     |
| • | Neotack 15 box     | =6000     |
| • | Namis 500 10 box   | =5000     |
| • | Nero B 10 box      | =4500     |
| • | Coralkal D 10      | =5000     |
| • | P.P.I 15 box       | =7500     |
| • | Procap 15 box      | =6000     |
| • | Rolac 20 box       | =8000     |
| • | Nirapod Napkin     | ·         |
|   | Total              | :1,40,000 |
|   |                    |           |

### **Proposed items**

| •     | Tyfax3 200 15 box  | =10,000    |  |  |
|-------|--------------------|------------|--|--|
| •     | Flustar 500 15 box | =10,000    |  |  |
| •     | Omep 20 20 box     | =10,000    |  |  |
| •     | Sergel 20 20 box   | =10,000    |  |  |
| •     | Progut 15 box      | =10,000    |  |  |
| •     | Furocef 500 15 box | = 10,000   |  |  |
| •     | Deltasin 20 box    | =10,000    |  |  |
| •     | Trizom ing         | =10,000    |  |  |
| •     | Rabe 20 15 box     | =10,000    |  |  |
| •     | Flupen             | =10,000    |  |  |
| •     | Parilack 15 box    | =10,000    |  |  |
| •     | Jonix plus 15 box  | =10,000    |  |  |
| •     | Neotack 20 box     | =10,000    |  |  |
| •     | Prebalin 75 20     | =10,000    |  |  |
| •     | Nero B 20 box      | =10,000    |  |  |
|       |                    |            |  |  |
| Total |                    | = 1,50,000 |  |  |