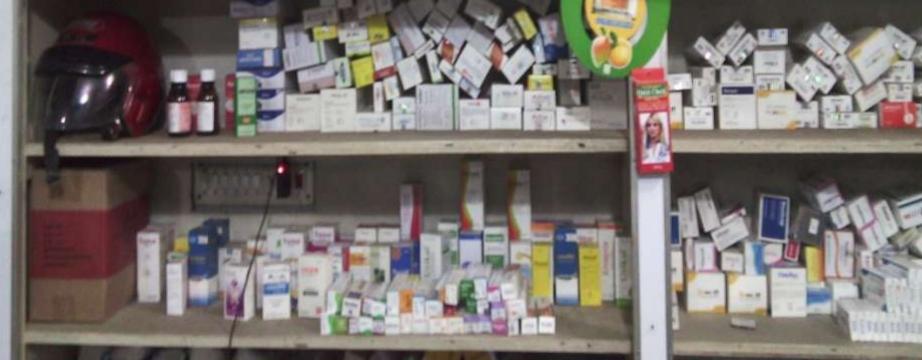

### Total items

### **Present items**

| • | Clavusel 500 15box | c =6000   |
|---|--------------------|-----------|
| • | Seclo 20 15 box    | =8000     |
| • | Omep 20 10 box     | =5000     |
| • | Sergel 20 10 box   | =7000     |
| • | Trizom ing         | =10000    |
| • | Progut 10box       | =7000     |
| • | Filmet 10 box      | = 7000    |
| • | Deltasin 15 box    | =10000    |
| • | Lactu 10 box       | =5000     |
| • | Rabe 20 10 box     | =6000     |
| • | Flupen             | =6000     |
| • | Finix              | =6000     |
| • | Parilack 20 box    | =8000     |
| • | Jonix plus 15 box  | =6000     |
| • | Neotack 15 box     | =6000     |
| • | Namis 500 10 box   | =5000     |
| • | Nero B 10 box      | =4500     |
| • | Coralkal D 10      | =5000     |
| • | P.P.I 15 box       | =7500     |
| • | Procap 15 box      | =6000     |
| • | Rolac 20 box       | =8000     |
| • | Nirapod Napkin     | ·         |
|   | Total              | :1,40,000 |
|   |                    |           |

### **Proposed items**

| •     | Tyfax3 200 15 box  | =10,000    |  |  |
|-------|--------------------|------------|--|--|
| •     | Flustar 500 15 box | =10,000    |  |  |
| •     | Omep 20 20 box     | =10,000    |  |  |
| •     | Sergel 20 20 box   | =10,000    |  |  |
| •     | Progut 15 box      | =10,000    |  |  |
| •     | Furocef 500 15 box | = 10,000   |  |  |
| •     | Deltasin 20 box    | =10,000    |  |  |
| •     | Trizom ing         | =10,000    |  |  |
| •     | Rabe 20 15 box     | =10,000    |  |  |
| •     | Flupen             | =10,000    |  |  |
| •     | Parilack 15 box    | =10,000    |  |  |
| •     | Jonix plus 15 box  | =10,000    |  |  |
| •     | Neotack 20 box     | =10,000    |  |  |
| •     | Prebalin 75 20     | =10,000    |  |  |
| •     | Nero B 20 box      | =10,000    |  |  |
|       |                    |            |  |  |
| Total |                    | = 1,50,000 |  |  |