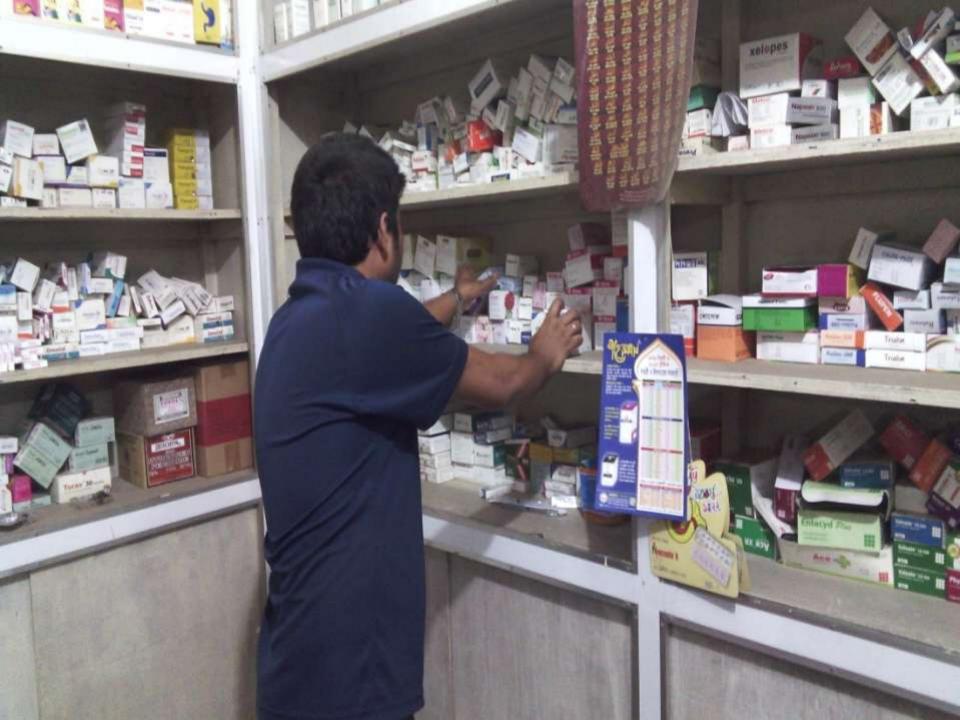

### Total items

### **Present items**

| • | Clavusel 500 15box | c =6000   |
|---|--------------------|-----------|
| • | Seclo 20 15 box    | =8000     |
| • | Omep 20 10 box     | =5000     |
| • | Sergel 20 10 box   | =7000     |
| • | Trizom ing         | =10000    |
| • | Progut 10box       | =7000     |
| • | Filmet 10 box      | = 7000    |
| • | Deltasin 15 box    | =10000    |
| • | Lactu 10 box       | =5000     |
| • | Rabe 20 10 box     | =6000     |
| • | Flupen             | =6000     |
| • | Finix              | =6000     |
| • | Parilack 20 box    | =8000     |
| • | Jonix plus 15 box  | =6000     |
| • | Neotack 15 box     | =6000     |
| • | Namis 500 10 box   | =5000     |
| • | Nero B 10 box      | =4500     |
| • | Coralkal D 10      | =5000     |
| • | P.P.I 15 box       | =7500     |
| • | Procap 15 box      | =6000     |
| • | Rolac 20 box       | =8000     |
| • | Nirapod Napkin     | ·         |
|   | Total              | :1,40,000 |
|   |                    |           |

### **Proposed items**

| •     | Tyfax3 200 15 box  | =10,000    |  |  |
|-------|--------------------|------------|--|--|
| •     | Flustar 500 15 box | =10,000    |  |  |
| •     | Omep 20 20 box     | =10,000    |  |  |
| •     | Sergel 20 20 box   | =10,000    |  |  |
| •     | Progut 15 box      | =10,000    |  |  |
| •     | Furocef 500 15 box | = 10,000   |  |  |
| •     | Deltasin 20 box    | =10,000    |  |  |
| •     | Trizom ing         | =10,000    |  |  |
| •     | Rabe 20 15 box     | =10,000    |  |  |
| •     | Flupen             | =10,000    |  |  |
| •     | Parilack 15 box    | =10,000    |  |  |
| •     | Jonix plus 15 box  | =10,000    |  |  |
| •     | Neotack 20 box     | =10,000    |  |  |
| •     | Prebalin 75 20     | =10,000    |  |  |
| •     | Nero B 20 box      | =10,000    |  |  |
|       |                    |            |  |  |
| Total |                    | = 1,50,000 |  |  |