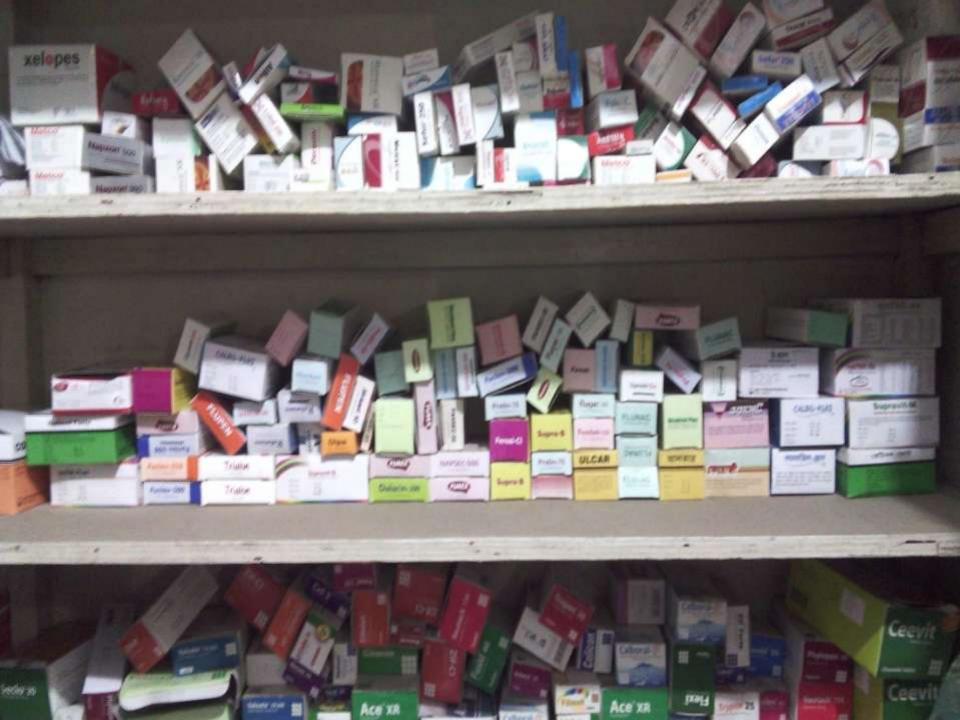

### Total items

### **Present items**

| • | Clavusel 500 15box | c =6000   |
|---|--------------------|-----------|
| • | Seclo 20 15 box    | =8000     |
| • | Omep 20 10 box     | =5000     |
| • | Sergel 20 10 box   | =7000     |
| • | Trizom ing         | =10000    |
| • | Progut 10box       | =7000     |
| • | Filmet 10 box      | = 7000    |
| • | Deltasin 15 box    | =10000    |
| • | Lactu 10 box       | =5000     |
| • | Rabe 20 10 box     | =6000     |
| • | Flupen             | =6000     |
| • | Finix              | =6000     |
| • | Parilack 20 box    | =8000     |
| • | Jonix plus 15 box  | =6000     |
| • | Neotack 15 box     | =6000     |
| • | Namis 500 10 box   | =5000     |
| • | Nero B 10 box      | =4500     |
| • | Coralkal D 10      | =5000     |
| • | P.P.I 15 box       | =7500     |
| • | Procap 15 box      | =6000     |
| • | Rolac 20 box       | =8000     |
| • | Nirapod Napkin     | ·         |
|   | Total              | :1,40,000 |
|   |                    |           |

### **Proposed items**

| •     | Tyfax3 200 15 box  | =10,000    |  |  |
|-------|--------------------|------------|--|--|
| •     | Flustar 500 15 box | =10,000    |  |  |
| •     | Omep 20 20 box     | =10,000    |  |  |
| •     | Sergel 20 20 box   | =10,000    |  |  |
| •     | Progut 15 box      | =10,000    |  |  |
| •     | Furocef 500 15 box | = 10,000   |  |  |
| •     | Deltasin 20 box    | =10,000    |  |  |
| •     | Trizom ing         | =10,000    |  |  |
| •     | Rabe 20 15 box     | =10,000    |  |  |
| •     | Flupen             | =10,000    |  |  |
| •     | Parilack 15 box    | =10,000    |  |  |
| •     | Jonix plus 15 box  | =10,000    |  |  |
| •     | Neotack 20 box     | =10,000    |  |  |
| •     | Prebalin 75 20     | =10,000    |  |  |
| •     | Nero B 20 box      | =10,000    |  |  |
|       |                    |            |  |  |
| Total |                    | = 1,50,000 |  |  |