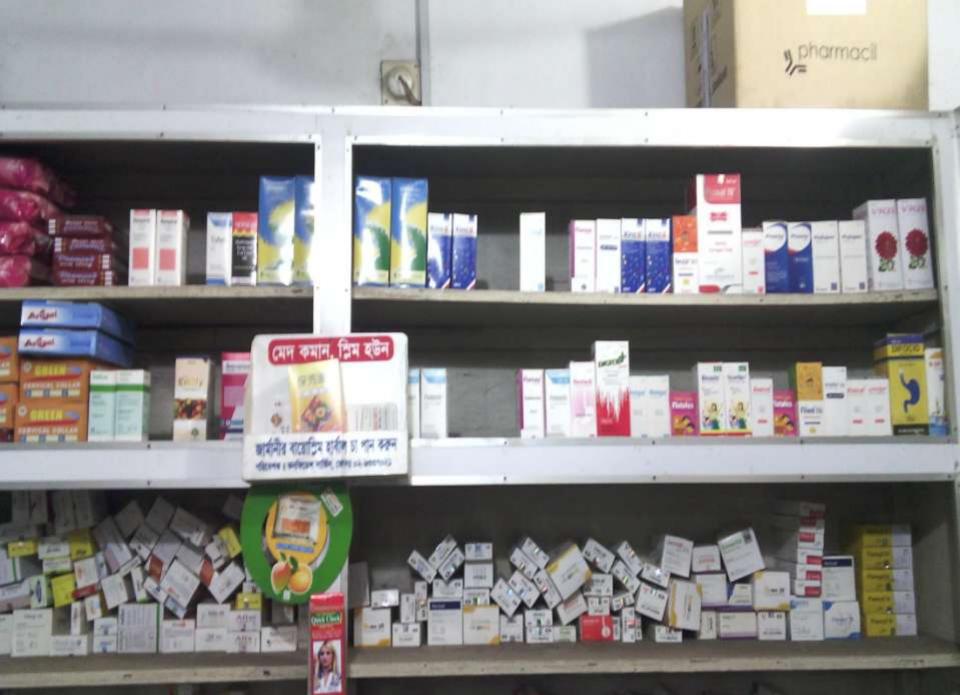

### Total items

### **Present items**

| • | Clavusel 500 15box | c =6000   |
|---|--------------------|-----------|
| • | Seclo 20 15 box    | =8000     |
| • | Omep 20 10 box     | =5000     |
| • | Sergel 20 10 box   | =7000     |
| • | Trizom ing         | =10000    |
| • | Progut 10box       | =7000     |
| • | Filmet 10 box      | = 7000    |
| • | Deltasin 15 box    | =10000    |
| • | Lactu 10 box       | =5000     |
| • | Rabe 20 10 box     | =6000     |
| • | Flupen             | =6000     |
| • | Finix              | =6000     |
| • | Parilack 20 box    | =8000     |
| • | Jonix plus 15 box  | =6000     |
| • | Neotack 15 box     | =6000     |
| • | Namis 500 10 box   | =5000     |
| • | Nero B 10 box      | =4500     |
| • | Coralkal D 10      | =5000     |
| • | P.P.I 15 box       | =7500     |
| • | Procap 15 box      | =6000     |
| • | Rolac 20 box       | =8000     |
| • | Nirapod Napkin     | ·         |
|   | Total              | :1,40,000 |
|   |                    |           |

### **Proposed items**

| •     | Tyfax3 200 15 box  | =10,000    |  |  |
|-------|--------------------|------------|--|--|
| •     | Flustar 500 15 box | =10,000    |  |  |
| •     | Omep 20 20 box     | =10,000    |  |  |
| •     | Sergel 20 20 box   | =10,000    |  |  |
| •     | Progut 15 box      | =10,000    |  |  |
| •     | Furocef 500 15 box | = 10,000   |  |  |
| •     | Deltasin 20 box    | =10,000    |  |  |
| •     | Trizom ing         | =10,000    |  |  |
| •     | Rabe 20 15 box     | =10,000    |  |  |
| •     | Flupen             | =10,000    |  |  |
| •     | Parilack 15 box    | =10,000    |  |  |
| •     | Jonix plus 15 box  | =10,000    |  |  |
| •     | Neotack 20 box     | =10,000    |  |  |
| •     | Prebalin 75 20     | =10,000    |  |  |
| •     | Nero B 20 box      | =10,000    |  |  |
|       |                    |            |  |  |
| Total |                    | = 1,50,000 |  |  |