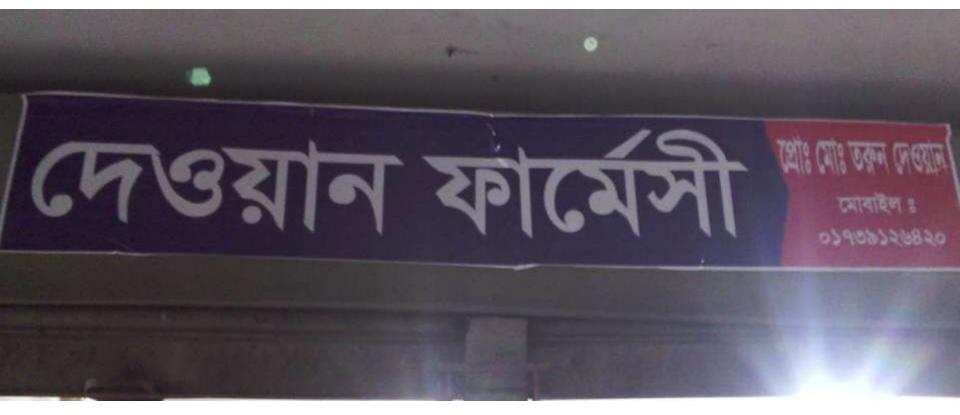

## Proposed NU Business Name : Deawan Pharmacy

**NU Identified and PP Prepared:** 

Md.Nazmul karim (Manikganj Unit)

**Verified by: Md.Khalilur Rahman** 

Presented by:

Md.Taron Deawan

## PROPOSED NOBIN UDYOKTA BUSINESS INFO

| Business Name                                         | : | Deawan Pharmacy                                                                                        |
|-------------------------------------------------------|---|--------------------------------------------------------------------------------------------------------|
| Address/ Location                                     | : | Dowel Medical Centre, Bus Stand, Manikganj.                                                            |
| Total Investment in BDT                               | : | 6,30,000                                                                                               |
| Financing                                             | : | Self BDT: 4,80,000 (from existing business) - 76 % Required Investment BDT: 1,50,000 (as equity) - 24% |
| Present salary/drawings from business (estimates)     |   | BDT 7,000                                                                                              |
| Proposed Salary                                       |   | BDT 7,000                                                                                              |
| i. Proposed Business % of present gross profit margin | : | 15%                                                                                                    |
| ii. Estimated % of proposed gross profit margin       | : | 15%                                                                                                    |
| iii. Agreed grace period                              | : | 3 months                                                                                               |