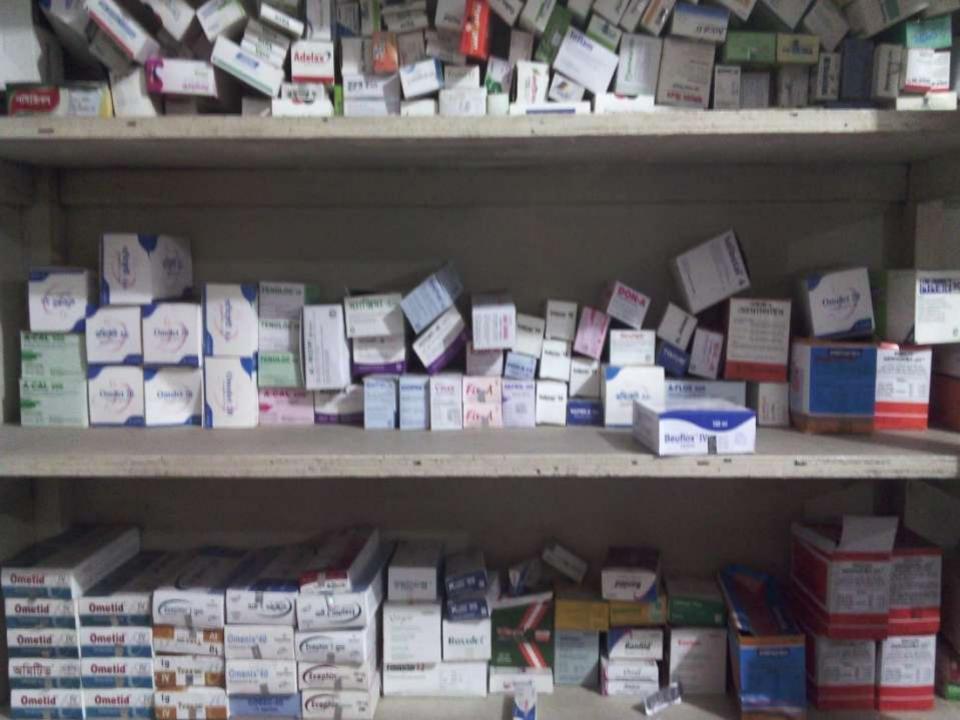

### Total items

### **Present items**

| • | Clavusel 500 15box | c =6000   |
|---|--------------------|-----------|
| • | Seclo 20 15 box    | =8000     |
| • | Omep 20 10 box     | =5000     |
| • | Sergel 20 10 box   | =7000     |
| • | Trizom ing         | =10000    |
| • | Progut 10box       | =7000     |
| • | Filmet 10 box      | = 7000    |
| • | Deltasin 15 box    | =10000    |
| • | Lactu 10 box       | =5000     |
| • | Rabe 20 10 box     | =6000     |
| • | Flupen             | =6000     |
| • | Finix              | =6000     |
| • | Parilack 20 box    | =8000     |
| • | Jonix plus 15 box  | =6000     |
| • | Neotack 15 box     | =6000     |
| • | Namis 500 10 box   | =5000     |
| • | Nero B 10 box      | =4500     |
| • | Coralkal D 10      | =5000     |
| • | P.P.I 15 box       | =7500     |
| • | Procap 15 box      | =6000     |
| • | Rolac 20 box       | =8000     |
| • | Nirapod Napkin     | ·         |
|   | Total              | :1,40,000 |
|   |                    |           |

### **Proposed items**

| •     | Tyfax3 200 15 box  | =10,000    |  |  |
|-------|--------------------|------------|--|--|
| •     | Flustar 500 15 box | =10,000    |  |  |
| •     | Omep 20 20 box     | =10,000    |  |  |
| •     | Sergel 20 20 box   | =10,000    |  |  |
| •     | Progut 15 box      | =10,000    |  |  |
| •     | Furocef 500 15 box | = 10,000   |  |  |
| •     | Deltasin 20 box    | =10,000    |  |  |
| •     | Trizom ing         | =10,000    |  |  |
| •     | Rabe 20 15 box     | =10,000    |  |  |
| •     | Flupen             | =10,000    |  |  |
| •     | Parilack 15 box    | =10,000    |  |  |
| •     | Jonix plus 15 box  | =10,000    |  |  |
| •     | Neotack 20 box     | =10,000    |  |  |
| •     | Prebalin 75 20     | =10,000    |  |  |
| •     | Nero B 20 box      | =10,000    |  |  |
|       |                    |            |  |  |
| Total |                    | = 1,50,000 |  |  |