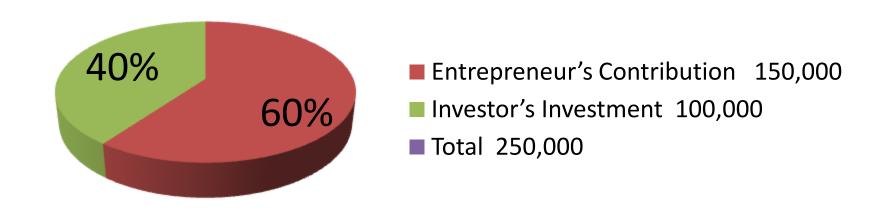

| Proposed Nobin Udyokta Business Info              |   |                                                                                                                                                                                                                                                                                                                                                                                                                                                                                      |  |  |  |  |  |  |
|---------------------------------------------------|---|--------------------------------------------------------------------------------------------------------------------------------------------------------------------------------------------------------------------------------------------------------------------------------------------------------------------------------------------------------------------------------------------------------------------------------------------------------------------------------------|--|--|--|--|--|--|
| Business Name                                     | : | KAYSAR TELECOM                                                                                                                                                                                                                                                                                                                                                                                                                                                                       |  |  |  |  |  |  |
| Location                                          | : | Notun Bazar, B.R.R.I, Gazipur.                                                                                                                                                                                                                                                                                                                                                                                                                                                       |  |  |  |  |  |  |
| Total Investment in BDT                           | : | BDT 2,50,000                                                                                                                                                                                                                                                                                                                                                                                                                                                                         |  |  |  |  |  |  |
| Financing                                         | : | Self BDT 1,50,000(from existing business) 60%<br>Required Investment BDT 1,00,000(as equity) 40%                                                                                                                                                                                                                                                                                                                                                                                     |  |  |  |  |  |  |
| Present salary/drawings from business (estimates) | : | BDT 5,000                                                                                                                                                                                                                                                                                                                                                                                                                                                                            |  |  |  |  |  |  |
| Proposed Salary                                   | : | BDT 5,000                                                                                                                                                                                                                                                                                                                                                                                                                                                                            |  |  |  |  |  |  |
| Size of shop                                      | : | 16 ft x 10 ft= 160 square ft                                                                                                                                                                                                                                                                                                                                                                                                                                                         |  |  |  |  |  |  |
| Security of the shop                              | : | BDT 50,000                                                                                                                                                                                                                                                                                                                                                                                                                                                                           |  |  |  |  |  |  |
| Implementation                                    | : | <ul> <li>The business is planned to be scaled up by investment in existing goods like; Mobile phone charger, Battery, Headphone, Caching, Cover, Body spray, Coconut oil, Soap, Shampoo, Brush, Electric socket, switch, cable etc.</li> <li>Average 20% gain on sales.</li> <li>The business is operating by entrepreneur. Existing no employee.</li> <li>The shop is rented.</li> <li>Collects goods from Joydebpur, Gazipur.</li> <li>Agreed grace period is 4 months.</li> </ul> |  |  |  |  |  |  |