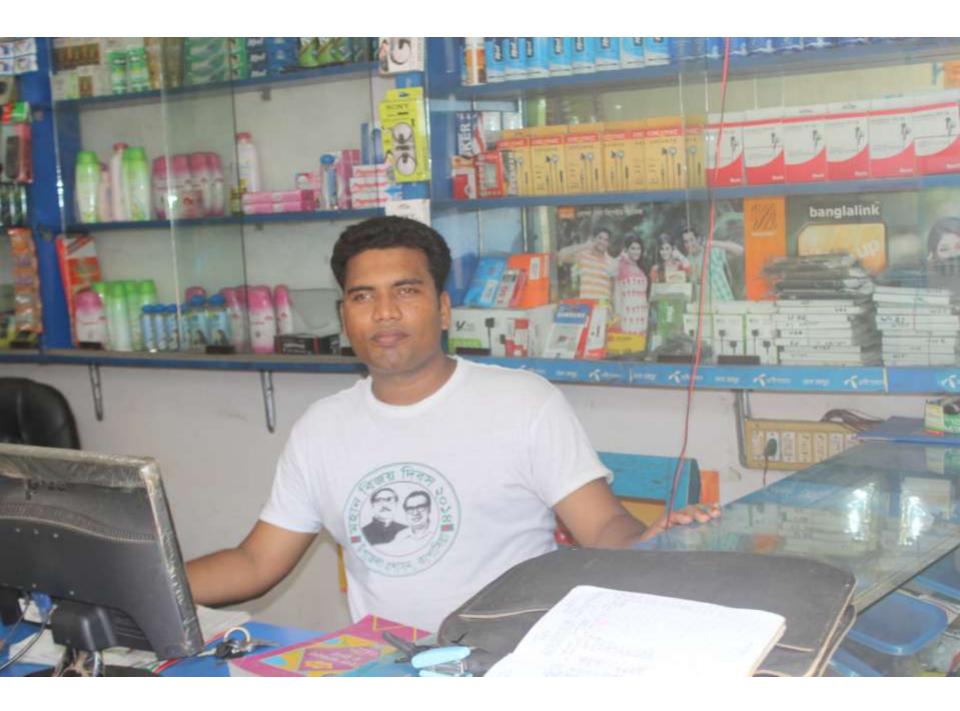

| Proposed Nobin Udyokta Business Info              |   |                                                                                                                                                                                                                                                                                                                                                                                                                                                                                      |  |  |  |  |  |  |
|---------------------------------------------------|---|--------------------------------------------------------------------------------------------------------------------------------------------------------------------------------------------------------------------------------------------------------------------------------------------------------------------------------------------------------------------------------------------------------------------------------------------------------------------------------------|--|--|--|--|--|--|
| Business Name                                     | : | KAYSAR TELECOM                                                                                                                                                                                                                                                                                                                                                                                                                                                                       |  |  |  |  |  |  |
| Location                                          | : | Notun Bazar, B.R.R.I, Gazipur.                                                                                                                                                                                                                                                                                                                                                                                                                                                       |  |  |  |  |  |  |
| Total Investment in BDT                           | : | BDT 2,50,000                                                                                                                                                                                                                                                                                                                                                                                                                                                                         |  |  |  |  |  |  |
| Financing                                         | : | Self BDT 1,50,000(from existing business) 60%<br>Required Investment BDT 1,00,000(as equity) 40%                                                                                                                                                                                                                                                                                                                                                                                     |  |  |  |  |  |  |
| Present salary/drawings from business (estimates) | : | BDT 5,000                                                                                                                                                                                                                                                                                                                                                                                                                                                                            |  |  |  |  |  |  |
| Proposed Salary                                   | : | BDT 5,000                                                                                                                                                                                                                                                                                                                                                                                                                                                                            |  |  |  |  |  |  |
| Size of shop                                      | : | 16 ft x 10 ft= 160 square ft                                                                                                                                                                                                                                                                                                                                                                                                                                                         |  |  |  |  |  |  |
| Security of the shop                              | : | BDT 50,000                                                                                                                                                                                                                                                                                                                                                                                                                                                                           |  |  |  |  |  |  |
| Implementation                                    | : | <ul> <li>The business is planned to be scaled up by investment in existing goods like; Mobile phone charger, Battery, Headphone, Caching, Cover, Body spray, Coconut oil, Soap, Shampoo, Brush, Electric socket, switch, cable etc.</li> <li>Average 20% gain on sales.</li> <li>The business is operating by entrepreneur. Existing no employee.</li> <li>The shop is rented.</li> <li>Collects goods from Joydebpur, Gazipur.</li> <li>Agreed grace period is 4 months.</li> </ul> |  |  |  |  |  |  |