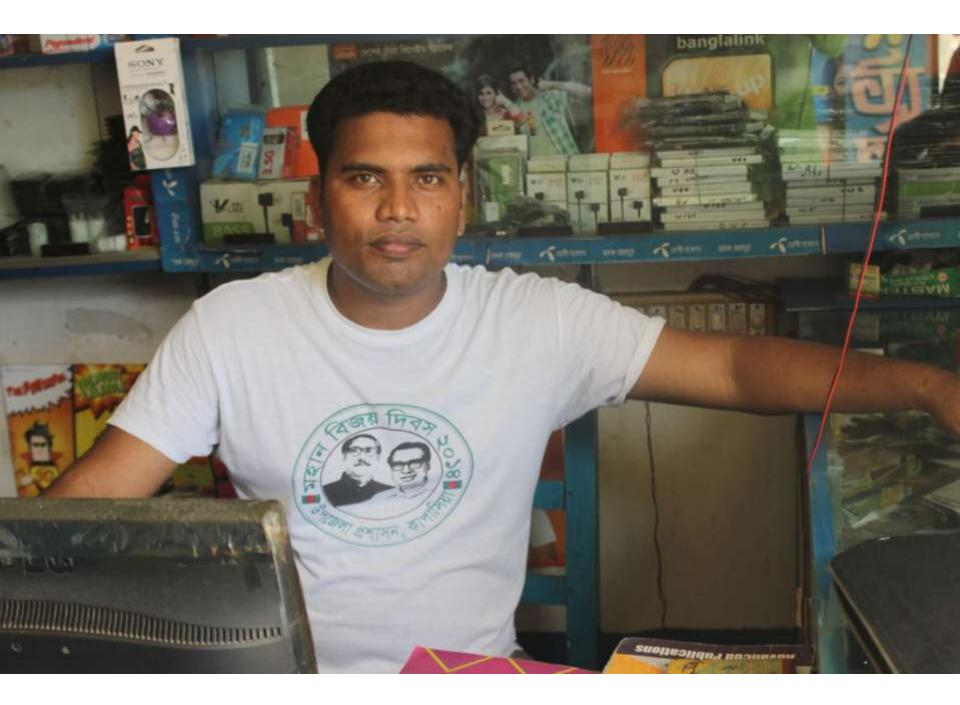

| Proposed Nobin Udyokta Business Info              |   |                                                                                                                                                                                                                                                                                                                                                                                                                                                                                      |  |  |  |  |  |  |
|---------------------------------------------------|---|--------------------------------------------------------------------------------------------------------------------------------------------------------------------------------------------------------------------------------------------------------------------------------------------------------------------------------------------------------------------------------------------------------------------------------------------------------------------------------------|--|--|--|--|--|--|
| Business Name                                     | : | KAYSAR TELECOM                                                                                                                                                                                                                                                                                                                                                                                                                                                                       |  |  |  |  |  |  |
| Location                                          | : | Notun Bazar, B.R.R.I, Gazipur.                                                                                                                                                                                                                                                                                                                                                                                                                                                       |  |  |  |  |  |  |
| Total Investment in BDT                           | : | BDT 2,50,000                                                                                                                                                                                                                                                                                                                                                                                                                                                                         |  |  |  |  |  |  |
| Financing                                         | : | Self BDT 1,50,000(from existing business) 60%<br>Required Investment BDT 1,00,000(as equity) 40%                                                                                                                                                                                                                                                                                                                                                                                     |  |  |  |  |  |  |
| Present salary/drawings from business (estimates) | : | BDT 5,000                                                                                                                                                                                                                                                                                                                                                                                                                                                                            |  |  |  |  |  |  |
| Proposed Salary                                   | : | BDT 5,000                                                                                                                                                                                                                                                                                                                                                                                                                                                                            |  |  |  |  |  |  |
| Size of shop                                      | : | 16 ft x 10 ft= 160 square ft                                                                                                                                                                                                                                                                                                                                                                                                                                                         |  |  |  |  |  |  |
| Security of the shop                              | : | BDT 50,000                                                                                                                                                                                                                                                                                                                                                                                                                                                                           |  |  |  |  |  |  |
| Implementation                                    | : | <ul> <li>The business is planned to be scaled up by investment in existing goods like; Mobile phone charger, Battery, Headphone, Caching, Cover, Body spray, Coconut oil, Soap, Shampoo, Brush, Electric socket, switch, cable etc.</li> <li>Average 20% gain on sales.</li> <li>The business is operating by entrepreneur. Existing no employee.</li> <li>The shop is rented.</li> <li>Collects goods from Joydebpur, Gazipur.</li> <li>Agreed grace period is 4 months.</li> </ul> |  |  |  |  |  |  |