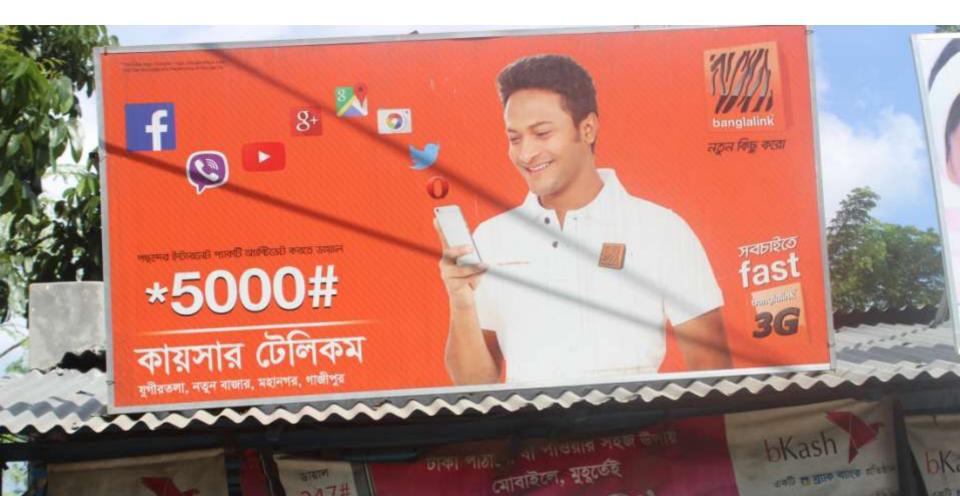

| Proposed Nobin Udyokta Business Info              |   |                                                                                                                                                                                                                                                                                                                                                                                                                                                                                      |  |  |  |  |  |  |
|---------------------------------------------------|---|--------------------------------------------------------------------------------------------------------------------------------------------------------------------------------------------------------------------------------------------------------------------------------------------------------------------------------------------------------------------------------------------------------------------------------------------------------------------------------------|--|--|--|--|--|--|
| Business Name                                     | : | KAYSAR TELECOM                                                                                                                                                                                                                                                                                                                                                                                                                                                                       |  |  |  |  |  |  |
| Location                                          | : | Notun Bazar, B.R.R.I, Gazipur.                                                                                                                                                                                                                                                                                                                                                                                                                                                       |  |  |  |  |  |  |
| Total Investment in BDT                           | : | BDT 2,50,000                                                                                                                                                                                                                                                                                                                                                                                                                                                                         |  |  |  |  |  |  |
| Financing                                         | : | Self BDT 1,50,000(from existing business) 60%<br>Required Investment BDT 1,00,000(as equity) 40%                                                                                                                                                                                                                                                                                                                                                                                     |  |  |  |  |  |  |
| Present salary/drawings from business (estimates) | : | BDT 5,000                                                                                                                                                                                                                                                                                                                                                                                                                                                                            |  |  |  |  |  |  |
| Proposed Salary                                   | : | BDT 5,000                                                                                                                                                                                                                                                                                                                                                                                                                                                                            |  |  |  |  |  |  |
| Size of shop                                      | : | 16 ft x 10 ft= 160 square ft                                                                                                                                                                                                                                                                                                                                                                                                                                                         |  |  |  |  |  |  |
| Security of the shop                              | : | BDT 50,000                                                                                                                                                                                                                                                                                                                                                                                                                                                                           |  |  |  |  |  |  |
| Implementation                                    | : | <ul> <li>The business is planned to be scaled up by investment in existing goods like; Mobile phone charger, Battery, Headphone, Caching, Cover, Body spray, Coconut oil, Soap, Shampoo, Brush, Electric socket, switch, cable etc.</li> <li>Average 20% gain on sales.</li> <li>The business is operating by entrepreneur. Existing no employee.</li> <li>The shop is rented.</li> <li>Collects goods from Joydebpur, Gazipur.</li> <li>Agreed grace period is 4 months.</li> </ul> |  |  |  |  |  |  |