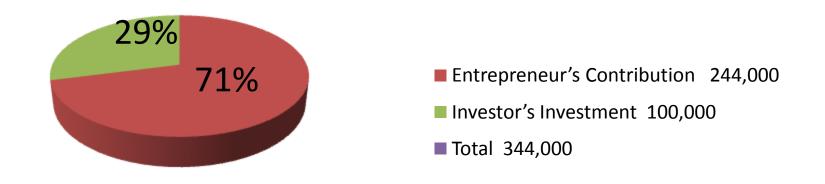

| Proposed Nobin Udyokta Business Info              |   |                                                                                                                                                                                                                                                                                                                                                                                                                                                                              |  |  |  |
|---------------------------------------------------|---|------------------------------------------------------------------------------------------------------------------------------------------------------------------------------------------------------------------------------------------------------------------------------------------------------------------------------------------------------------------------------------------------------------------------------------------------------------------------------|--|--|--|
| Business Name                                     | : | MUHAMMAD ALI TELECOM                                                                                                                                                                                                                                                                                                                                                                                                                                                         |  |  |  |
| Location                                          | : | Masterpara, Dhaka.                                                                                                                                                                                                                                                                                                                                                                                                                                                           |  |  |  |
| Total Investment in BDT                           | : | BDT 3,44,000                                                                                                                                                                                                                                                                                                                                                                                                                                                                 |  |  |  |
| Financing                                         | : | Self BDT 2,44,000(from existing business) 71% Required Investment BDT 1,00,000 (as equity) 29%                                                                                                                                                                                                                                                                                                                                                                               |  |  |  |
| Present salary/drawings from business (estimates) | : | BDT 5,000                                                                                                                                                                                                                                                                                                                                                                                                                                                                    |  |  |  |
| Proposed Salary                                   | : | BDT 5,000                                                                                                                                                                                                                                                                                                                                                                                                                                                                    |  |  |  |
| Size of shop                                      | : | 12 ft x 24 ft= 288 square ft                                                                                                                                                                                                                                                                                                                                                                                                                                                 |  |  |  |
| Security of Shop                                  | : | BDT 40,000/-                                                                                                                                                                                                                                                                                                                                                                                                                                                                 |  |  |  |
| Implementation                                    | : | <ul> <li>The business is planned to be scaled up by investment in existing goods like; Mobile charger, Battery, Recharge card, SIM, Mobile phone, Stationery etc.</li> <li>Average 25% gain on sales.</li> <li>The business is operating by entrepreneur. Existing two employee.</li> <li>After getting equity fund one employee will be appointed.</li> <li>The shop is rented.</li> <li>Collects goods from Gulistan.</li> <li>Agreed grace period is 4 months.</li> </ul> |  |  |  |