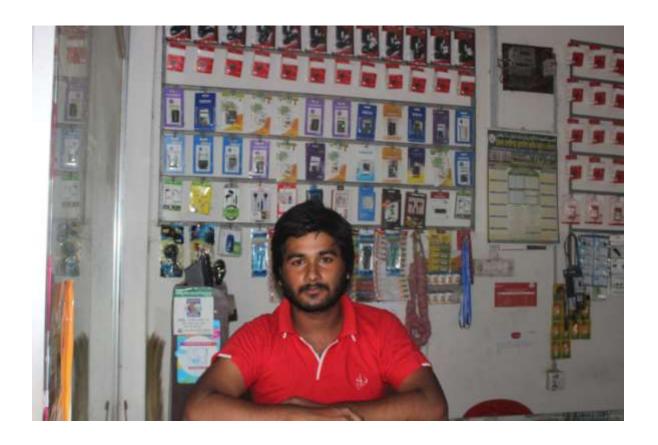

| Proposed Nobin Udyokta Business Info              |   |                                                                                                                                                                                                                                                                                                                                                                                                                                                                              |  |  |  |
|---------------------------------------------------|---|------------------------------------------------------------------------------------------------------------------------------------------------------------------------------------------------------------------------------------------------------------------------------------------------------------------------------------------------------------------------------------------------------------------------------------------------------------------------------|--|--|--|
| Business Name                                     | : | MUHAMMAD ALI TELECOM                                                                                                                                                                                                                                                                                                                                                                                                                                                         |  |  |  |
| Location                                          | : | Masterpara, Dhaka.                                                                                                                                                                                                                                                                                                                                                                                                                                                           |  |  |  |
| Total Investment in BDT                           | : | BDT 3,44,000                                                                                                                                                                                                                                                                                                                                                                                                                                                                 |  |  |  |
| Financing                                         | : | Self BDT 2,44,000(from existing business) 71% Required Investment BDT 1,00,000 (as equity) 29%                                                                                                                                                                                                                                                                                                                                                                               |  |  |  |
| Present salary/drawings from business (estimates) | : | BDT 5,000                                                                                                                                                                                                                                                                                                                                                                                                                                                                    |  |  |  |
| Proposed Salary                                   | : | BDT 5,000                                                                                                                                                                                                                                                                                                                                                                                                                                                                    |  |  |  |
| Size of shop                                      | : | 12 ft x 24 ft= 288 square ft                                                                                                                                                                                                                                                                                                                                                                                                                                                 |  |  |  |
| Security of Shop                                  | : | BDT 40,000/-                                                                                                                                                                                                                                                                                                                                                                                                                                                                 |  |  |  |
| Implementation                                    | : | <ul> <li>The business is planned to be scaled up by investment in existing goods like; Mobile charger, Battery, Recharge card, SIM, Mobile phone, Stationery etc.</li> <li>Average 25% gain on sales.</li> <li>The business is operating by entrepreneur. Existing two employee.</li> <li>After getting equity fund one employee will be appointed.</li> <li>The shop is rented.</li> <li>Collects goods from Gulistan.</li> <li>Agreed grace period is 4 months.</li> </ul> |  |  |  |

# Pictures

branch sex.4

41 05 1 5033

मती लि मुक्त