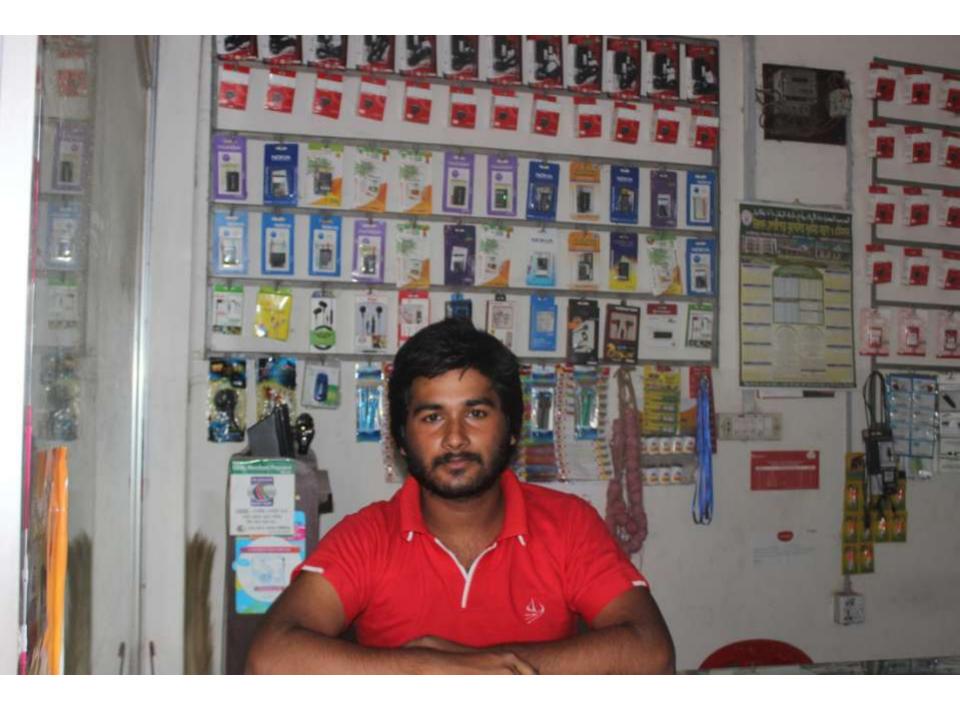

| Proposed Nobin Udyokta Business Info              |   |                                                                                                                                                                                                                                                                                                                                                                                                                                                                              |  |  |  |
|---------------------------------------------------|---|------------------------------------------------------------------------------------------------------------------------------------------------------------------------------------------------------------------------------------------------------------------------------------------------------------------------------------------------------------------------------------------------------------------------------------------------------------------------------|--|--|--|
| Business Name                                     | : | MUHAMMAD ALI TELECOM                                                                                                                                                                                                                                                                                                                                                                                                                                                         |  |  |  |
| Location                                          | : | Masterpara, Dhaka.                                                                                                                                                                                                                                                                                                                                                                                                                                                           |  |  |  |
| Total Investment in BDT                           | : | BDT 3,44,000                                                                                                                                                                                                                                                                                                                                                                                                                                                                 |  |  |  |
| Financing                                         | : | Self BDT 2,44,000(from existing business) 71% Required Investment BDT 1,00,000 (as equity) 29%                                                                                                                                                                                                                                                                                                                                                                               |  |  |  |
| Present salary/drawings from business (estimates) | : | BDT 5,000                                                                                                                                                                                                                                                                                                                                                                                                                                                                    |  |  |  |
| Proposed Salary                                   | : | BDT 5,000                                                                                                                                                                                                                                                                                                                                                                                                                                                                    |  |  |  |
| Size of shop                                      | : | 12 ft x 24 ft= 288 square ft                                                                                                                                                                                                                                                                                                                                                                                                                                                 |  |  |  |
| Security of Shop                                  | : | BDT 40,000/-                                                                                                                                                                                                                                                                                                                                                                                                                                                                 |  |  |  |
| Implementation                                    | : | <ul> <li>The business is planned to be scaled up by investment in existing goods like; Mobile charger, Battery, Recharge card, SIM, Mobile phone, Stationery etc.</li> <li>Average 25% gain on sales.</li> <li>The business is operating by entrepreneur. Existing two employee.</li> <li>After getting equity fund one employee will be appointed.</li> <li>The shop is rented.</li> <li>Collects goods from Gulistan.</li> <li>Agreed grace period is 4 months.</li> </ul> |  |  |  |

# Pictures

branch sex.4

41 05 1 5033

मती लि मुक्त