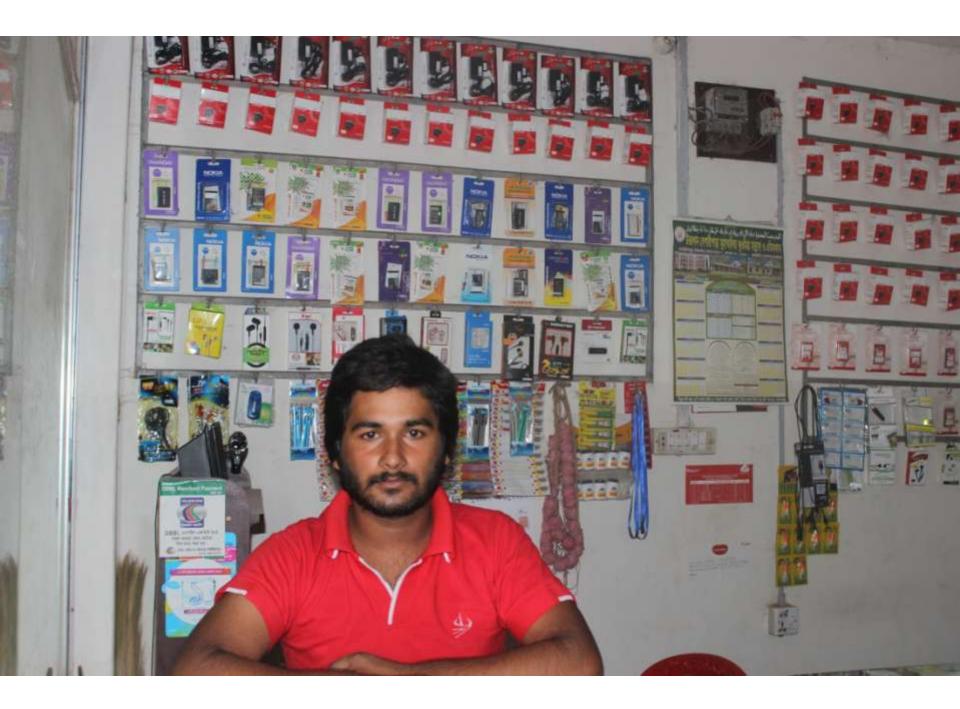

| Proposed Nobin Udyokta Business Info              |   |                                                                                                                                                                                                                                                                                                                                                                                                                                                                              |  |  |  |
|---------------------------------------------------|---|------------------------------------------------------------------------------------------------------------------------------------------------------------------------------------------------------------------------------------------------------------------------------------------------------------------------------------------------------------------------------------------------------------------------------------------------------------------------------|--|--|--|
| Business Name                                     | : | MUHAMMAD ALI TELECOM                                                                                                                                                                                                                                                                                                                                                                                                                                                         |  |  |  |
| Location                                          | : | Masterpara, Dhaka.                                                                                                                                                                                                                                                                                                                                                                                                                                                           |  |  |  |
| Total Investment in BDT                           | : | BDT 3,44,000                                                                                                                                                                                                                                                                                                                                                                                                                                                                 |  |  |  |
| Financing                                         | : | Self BDT 2,44,000(from existing business) 71% Required Investment BDT 1,00,000 (as equity) 29%                                                                                                                                                                                                                                                                                                                                                                               |  |  |  |
| Present salary/drawings from business (estimates) | : | BDT 5,000                                                                                                                                                                                                                                                                                                                                                                                                                                                                    |  |  |  |
| Proposed Salary                                   | : | BDT 5,000                                                                                                                                                                                                                                                                                                                                                                                                                                                                    |  |  |  |
| Size of shop                                      | : | 12 ft x 24 ft= 288 square ft                                                                                                                                                                                                                                                                                                                                                                                                                                                 |  |  |  |
| Security of Shop                                  | : | BDT 40,000/-                                                                                                                                                                                                                                                                                                                                                                                                                                                                 |  |  |  |
| Implementation                                    | : | <ul> <li>The business is planned to be scaled up by investment in existing goods like; Mobile charger, Battery, Recharge card, SIM, Mobile phone, Stationery etc.</li> <li>Average 25% gain on sales.</li> <li>The business is operating by entrepreneur. Existing two employee.</li> <li>After getting equity fund one employee will be appointed.</li> <li>The shop is rented.</li> <li>Collects goods from Gulistan.</li> <li>Agreed grace period is 4 months.</li> </ul> |  |  |  |

# Pictures

branch sex.4

41 05 1 5033

मती लि मुक्त