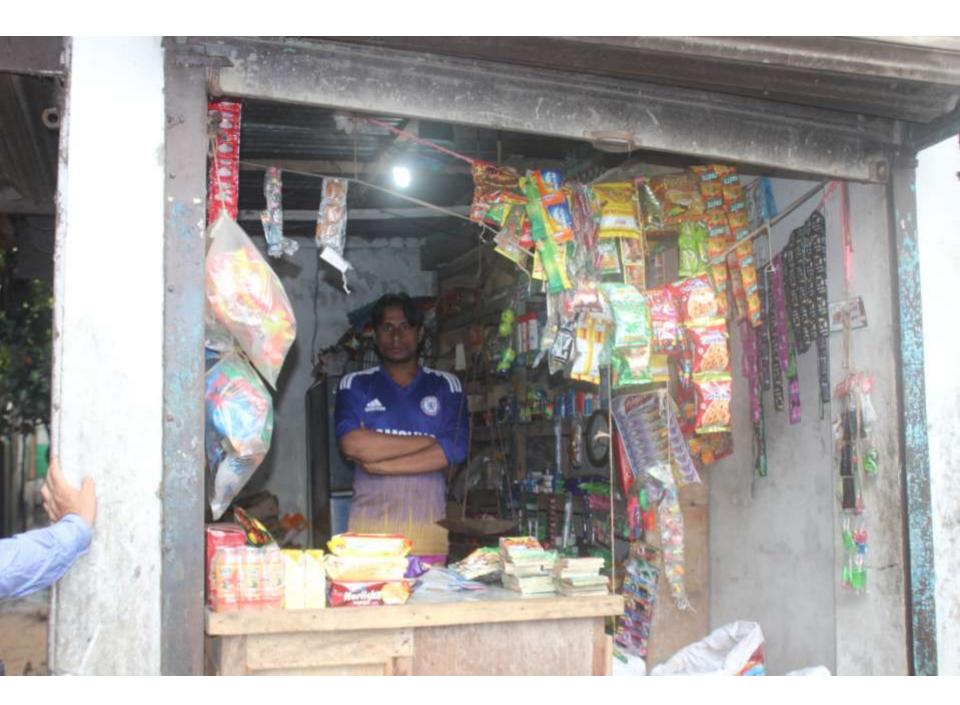

#### Proposed NU Business Name: HABIB GENERAL STORE

Project identification and prepared by: MD. Nurul Islam, Dakshinkhan Unit, Dhaka

Project verified by: MD. Rofiqul Islam

Samajik Byabosha Ltd.

| Brief Bio of The Proposed Nobin Udyokta                                                                                                                        |       |                                                                                                                                                                                                     |  |  |
|----------------------------------------------------------------------------------------------------------------------------------------------------------------|-------|-----------------------------------------------------------------------------------------------------------------------------------------------------------------------------------------------------|--|--|
| Name                                                                                                                                                           | :     | MD. HABIBUR RAHMAN                                                                                                                                                                                  |  |  |
| Age                                                                                                                                                            | :     | 26-03-1983 (32 Years)                                                                                                                                                                               |  |  |
| Education, till to date                                                                                                                                        | •     | Class Nine                                                                                                                                                                                          |  |  |
| Marital status                                                                                                                                                 | :     | Married                                                                                                                                                                                             |  |  |
| Children                                                                                                                                                       | •     | Nil                                                                                                                                                                                                 |  |  |
| No. of siblings:                                                                                                                                               | :     | 2 Brothers 3 Sisters                                                                                                                                                                                |  |  |
| Address                                                                                                                                                        | :     | Vill: Choarir Tek, P.O: Azampur, P.S: Dakshinkhan, Dist: Dhaka                                                                                                                                      |  |  |
| Parent's and GB related Info<br>(i) Who is GB member<br>(ii) Mother's name<br>(iii) Father's name<br>(iv) GB member's info                                     |       | Mother Father<br>RABEYA KHATUN<br>MD. ISMAIL HOSSAIN<br>Branch: Uttarkhan, Centre # 40(Female),<br>Member ID: 1839/1 Group No: 01<br>Member since: 23-9-1999 (16 Years)<br>First Ioan: 10,000 taka. |  |  |
| Further Information:<br>(v) Who pays GB loan installment<br>(vi) Mobile lady<br>(vii) Grameen Education Loan<br>(viii) Any other loan like GB,<br>BRAC ASA etc | : : : | Existing Loan: BDT 25,000 Outstanding loan: BDT 4,650<br>Father<br>No<br>No<br>No                                                                                                                   |  |  |

| Proposed Nobin Udyokta Business Info                 |   |                                                                                                                                                                                                                                                                                                                                                                                                                                                                           |  |
|------------------------------------------------------|---|---------------------------------------------------------------------------------------------------------------------------------------------------------------------------------------------------------------------------------------------------------------------------------------------------------------------------------------------------------------------------------------------------------------------------------------------------------------------------|--|
| Business Name                                        | : | HABIB GENERAL STORE                                                                                                                                                                                                                                                                                                                                                                                                                                                       |  |
| Location                                             | : | Faydabad Dhaka.                                                                                                                                                                                                                                                                                                                                                                                                                                                           |  |
| Total Investment in BDT                              | : | BDT 2,00,000                                                                                                                                                                                                                                                                                                                                                                                                                                                              |  |
| Financing                                            | : | Self BDT 1,0,000(from existing business) 50%<br>Required Investment BDT 1,00,000(as equity) 50%                                                                                                                                                                                                                                                                                                                                                                           |  |
| Present salary/drawings<br>from business (estimates) | • | BDT 5,000                                                                                                                                                                                                                                                                                                                                                                                                                                                                 |  |
| Proposed Salary                                      | : | BDT 5,000                                                                                                                                                                                                                                                                                                                                                                                                                                                                 |  |
| Size of shop                                         | : | 14 ft x 8 ft= 112 square ft                                                                                                                                                                                                                                                                                                                                                                                                                                               |  |
| Implementation                                       | • | <ul> <li>The business is planned to be scaled up by investment in existing goods like; Rice, Flour, Potato, Bran, Soyabin, Onion, Salt, Chili, Soap, Cosmetics, Soft Drinks, Coil, Biscuit, Chanachur, etc.</li> <li>Average 15% gain on sales.</li> <li>The business is operating by entrepreneur. Existing no employee.</li> <li>The entrepreneur is owner of the shop.</li> <li>Collects goods from Tongi Bazaar.</li> <li>Agreed grace period is 4 months.</li> </ul> |  |

### THREATS

Theft Fire Political unrest Pictures

## **FAMILY PICTURE**