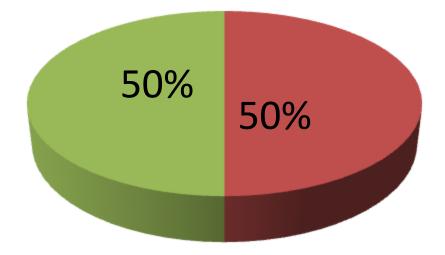

| Proposed Nobin Udyokta Business Info                 |   |                                                                                                                                                                                                                                                                                                                                                                                                                                                                           |  |
|------------------------------------------------------|---|---------------------------------------------------------------------------------------------------------------------------------------------------------------------------------------------------------------------------------------------------------------------------------------------------------------------------------------------------------------------------------------------------------------------------------------------------------------------------|--|
| Business Name                                        | : | HABIB GENERAL STORE                                                                                                                                                                                                                                                                                                                                                                                                                                                       |  |
| Location                                             | : | Faydabad Dhaka.                                                                                                                                                                                                                                                                                                                                                                                                                                                           |  |
| Total Investment in BDT                              | : | BDT 2,00,000                                                                                                                                                                                                                                                                                                                                                                                                                                                              |  |
| Financing                                            | : | Self BDT 1,0,000(from existing business) 50%<br>Required Investment BDT 1,00,000(as equity) 50%                                                                                                                                                                                                                                                                                                                                                                           |  |
| Present salary/drawings<br>from business (estimates) | • | BDT 5,000                                                                                                                                                                                                                                                                                                                                                                                                                                                                 |  |
| Proposed Salary                                      | : | BDT 5,000                                                                                                                                                                                                                                                                                                                                                                                                                                                                 |  |
| Size of shop                                         | : | 14 ft x 8 ft= 112 square ft                                                                                                                                                                                                                                                                                                                                                                                                                                               |  |
| Implementation                                       | • | <ul> <li>The business is planned to be scaled up by investment in existing goods like; Rice, Flour, Potato, Bran, Soyabin, Onion, Salt, Chili, Soap, Cosmetics, Soft Drinks, Coil, Biscuit, Chanachur, etc.</li> <li>Average 15% gain on sales.</li> <li>The business is operating by entrepreneur. Existing no employee.</li> <li>The entrepreneur is owner of the shop.</li> <li>Collects goods from Tongi Bazaar.</li> <li>Agreed grace period is 4 months.</li> </ul> |  |