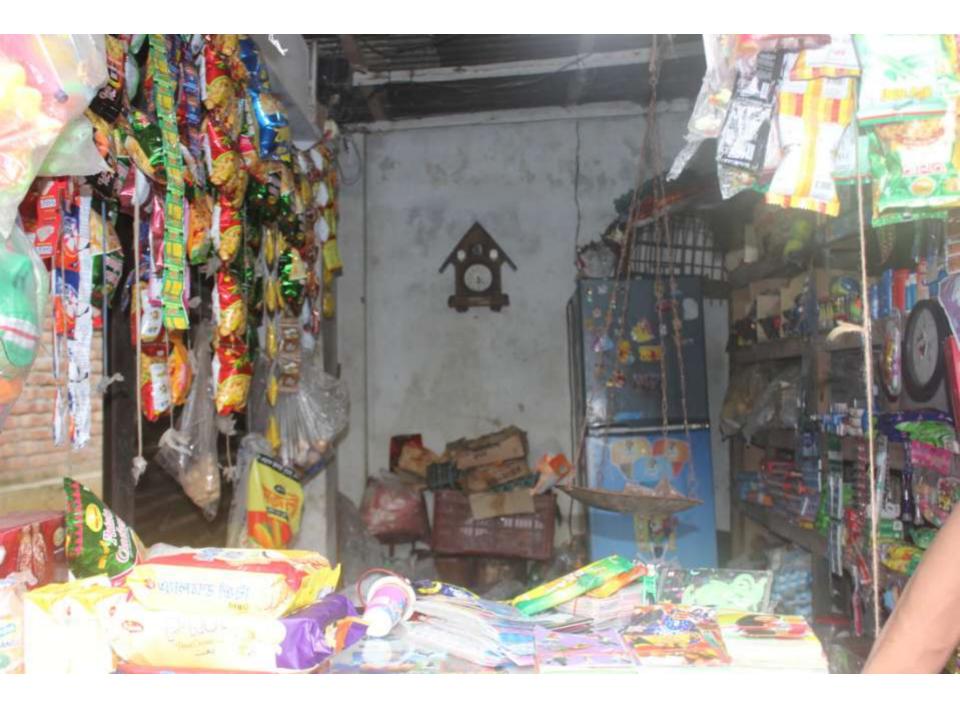

| Proposed Nobin Udyokta Business Info                 |   |                                                                                                                                                                                                                                                                                                                                                                                                                                                                           |  |
|------------------------------------------------------|---|---------------------------------------------------------------------------------------------------------------------------------------------------------------------------------------------------------------------------------------------------------------------------------------------------------------------------------------------------------------------------------------------------------------------------------------------------------------------------|--|
| Business Name                                        | : | HABIB GENERAL STORE                                                                                                                                                                                                                                                                                                                                                                                                                                                       |  |
| Location                                             | : | Faydabad Dhaka.                                                                                                                                                                                                                                                                                                                                                                                                                                                           |  |
| Total Investment in BDT                              | : | BDT 2,00,000                                                                                                                                                                                                                                                                                                                                                                                                                                                              |  |
| Financing                                            | : | Self BDT 1,0,000(from existing business) 50%<br>Required Investment BDT 1,00,000(as equity) 50%                                                                                                                                                                                                                                                                                                                                                                           |  |
| Present salary/drawings<br>from business (estimates) | • | BDT 5,000                                                                                                                                                                                                                                                                                                                                                                                                                                                                 |  |
| Proposed Salary                                      | : | BDT 5,000                                                                                                                                                                                                                                                                                                                                                                                                                                                                 |  |
| Size of shop                                         | : | 14 ft x 8 ft= 112 square ft                                                                                                                                                                                                                                                                                                                                                                                                                                               |  |
| Implementation                                       | • | <ul> <li>The business is planned to be scaled up by investment in existing goods like; Rice, Flour, Potato, Bran, Soyabin, Onion, Salt, Chili, Soap, Cosmetics, Soft Drinks, Coil, Biscuit, Chanachur, etc.</li> <li>Average 15% gain on sales.</li> <li>The business is operating by entrepreneur. Existing no employee.</li> <li>The entrepreneur is owner of the shop.</li> <li>Collects goods from Tongi Bazaar.</li> <li>Agreed grace period is 4 months.</li> </ul> |  |