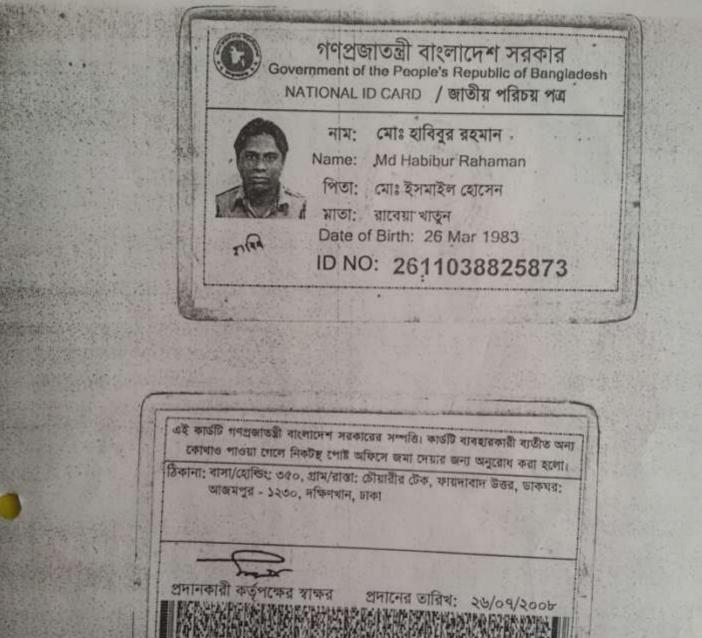

#### Proposed NU Business Name: HABIB GENERAL STORE

Project identification and prepared by: MD. Nurul Islam, Dakshinkhan Unit, Dhaka

Project verified by: MD. Rofiqul Islam

Samajik Byabosha Ltd.

| Brief Bio of The Proposed Nobin Udyokta                                                                                                                        |       |                                                                                                                                                                                                     |  |  |
|----------------------------------------------------------------------------------------------------------------------------------------------------------------|-------|-----------------------------------------------------------------------------------------------------------------------------------------------------------------------------------------------------|--|--|
| Name                                                                                                                                                           | :     | MD. HABIBUR RAHMAN                                                                                                                                                                                  |  |  |
| Age                                                                                                                                                            | :     | 26-03-1983 (32 Years)                                                                                                                                                                               |  |  |
| Education, till to date                                                                                                                                        | •     | Class Nine                                                                                                                                                                                          |  |  |
| Marital status                                                                                                                                                 | :     | Married                                                                                                                                                                                             |  |  |
| Children                                                                                                                                                       | •     | Nil                                                                                                                                                                                                 |  |  |
| No. of siblings:                                                                                                                                               | :     | 2 Brothers 3 Sisters                                                                                                                                                                                |  |  |
| Address                                                                                                                                                        | :     | Vill: Choarir Tek, P.O: Azampur, P.S: Dakshinkhan, Dist: Dhaka                                                                                                                                      |  |  |
| Parent's and GB related Info<br>(i) Who is GB member<br>(ii) Mother's name<br>(iii) Father's name<br>(iv) GB member's info                                     |       | Mother Father<br>RABEYA KHATUN<br>MD. ISMAIL HOSSAIN<br>Branch: Uttarkhan, Centre # 40(Female),<br>Member ID: 1839/1 Group No: 01<br>Member since: 23-9-1999 (16 Years)<br>First Ioan: 10,000 taka. |  |  |
| Further Information:<br>(v) Who pays GB loan installment<br>(vi) Mobile lady<br>(vii) Grameen Education Loan<br>(viii) Any other loan like GB,<br>BRAC ASA etc | : : : | Existing Loan: BDT 25,000 Outstanding loan: BDT 4,650<br>Father<br>No<br>No<br>No                                                                                                                   |  |  |