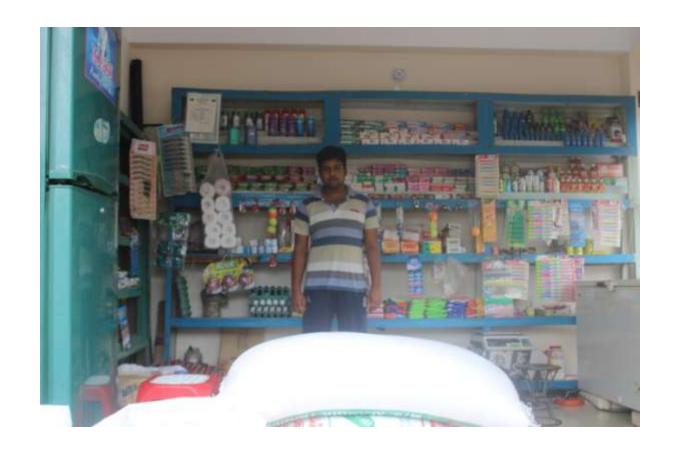

#### Proposed NU Business Name: RAFIQUL GENERAL STORE



Project identification and prepared by: MD. Asif Istiar, Ashulia Unit, Dhaka

Project verified by: MD. Rofiqul Islam



| Brief Bio of The Proposed Nobin Udyokta                                                                                                         |         |                                                                                                                                                                               |  |  |
|-------------------------------------------------------------------------------------------------------------------------------------------------|---------|-------------------------------------------------------------------------------------------------------------------------------------------------------------------------------|--|--