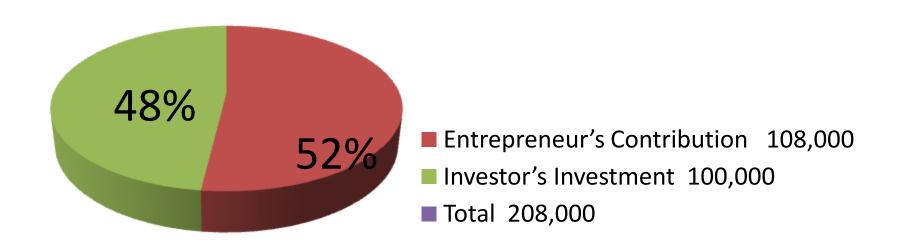

| Proposed Nobin Udyokta Business Info              |   |                                                                                                                                                                                                                                                                                                                                                                                                                                                                                                            |  |
|---------------------------------------------------|---|------------------------------------------------------------------------------------------------------------------------------------------------------------------------------------------------------------------------------------------------------------------------------------------------------------------------------------------------------------------------------------------------------------------------------------------------------------------------------------------------------------|--|
| Business Name                                     | : | RAFIQUL GENERAL STORE                                                                                                                                                                                                                                                                                                                                                                                                                                                                                      |  |
| Location                                          | : | Dakshin Rajason, Savar, Dhaka                                                                                                                                                                                                                                                                                                                                                                                                                                                                              |  |
| Total Investment in BDT                           | : | BDT 2,08,000                                                                                                                                                                                                                                                                                                                                                                                                                                                                                               |  |
| Financing                                         | : | Self BDT 1,08,000(from existing business) 52%<br>Required Investment BDT 1,00,000(as equity) 48%                                                                                                                                                                                                                                                                                                                                                                                                           |  |
| Present salary/drawings from business (estimates) | : | BDT 5,000                                                                                                                                                                                                                                                                                                                                                                                                                                                                                                  |  |
| Proposed Salary                                   | : | BDT 5,000                                                                                                                                                                                                                                                                                                                                                                                                                                                                                                  |  |
| Size of shop                                      | : | 15 ft x 15 ft= 225 square ft                                                                                                                                                                                                                                                                                                                                                                                                                                                                               |  |
| Security of the shop                              | : | BDT 50,000                                                                                                                                                                                                                                                                                                                                                                                                                                                                                                 |  |
| Implementation                                    | : | <ul> <li>The business is planned to be scaled up by investment in existing goods like; Rice, Flour, Soya bin, Salt, Chili, Soap, Cosmetics, Soft Drinks, Coil, Biscuit, Chanachur, etc.</li> <li>Average 15% gain on sales.</li> <li>The business is operating by entrepreneur. Existing no employee.</li> <li>After getting equity fund one employee will be appointed.</li> <li>The shop is rented.</li> <li>Collects goods from Savar Nama Bazaar.</li> <li>Agreed grace period is 4 months.</li> </ul> |  |