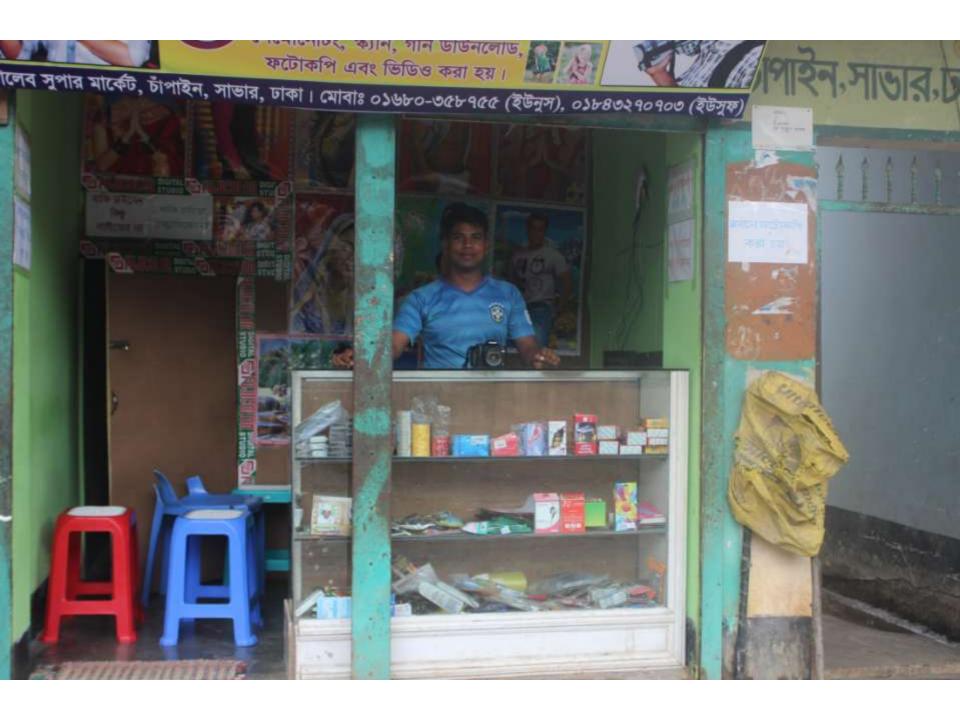

# Pictures

| Proposed Nobin Udyokta Business Info              |   |                                                                                                                                                                                                                                                                                                                                                                                                                                                          |  |  |
|---------------------------------------------------|---|----------------------------------------------------------------------------------------------------------------------------------------------------------------------------------------------------------------------------------------------------------------------------------------------------------------------------------------------------------------------------------------------------------------------------------------------------------|--|--|
| Business Name                                     | : | MIM STUDIO & VIDEO                                                                                                                                                                                                                                                                                                                                                                                                                                       |  |  |
| Location                                          | : | Chapain, Savar, Dhaka                                                                                                                                                                                                                                                                                                                                                                                                                                    |  |  |
| Total Investment in BDT                           | : | BDT 3,70,000                                                                                                                                                                                                                                                                                                                                                                                                                                             |  |  |
| Financing                                         | : | Self BDT 2,20,000(from existing business) 59% Required Investment BDT 1,50,000(as equity) 41%                                                                                                                                                                                                                                                                                                                                                            |  |  |
| Present salary/drawings from business (estimates) | : | BDT 5,000                                                                                                                                                                                                                                                                                                                                                                                                                                                |  |  |
| Proposed Salary                                   | : | BDT 5,000                                                                                                                                                                                                                                                                                                                                                                                                                                                |  |  |
| Size of shop                                      | : | 12 ft x 20 ft= 220 square ft                                                                                                                                                                                                                                                                                                                                                                                                                             |  |  |
| Security of the shop                              | : | BDT 50,000                                                                                                                                                                                                                                                                                                                                                                                                                                               |  |  |
| Implementation                                    | : | <ul> <li>Photocopy, Video recording, photo capture and wash are available here.</li> <li>Average 50% gain on photocopy and video recording and 25% on photo capture and wash.</li> <li>The business is operating by entrepreneur. Existing no employee.</li> <li>After getting equity fund one employee will be appointed.</li> <li>The shop is rented.</li> <li>Collects goods from Paltan, Dhaka.</li> <li>Agreed grace period is 4 months.</li> </ul> |  |  |