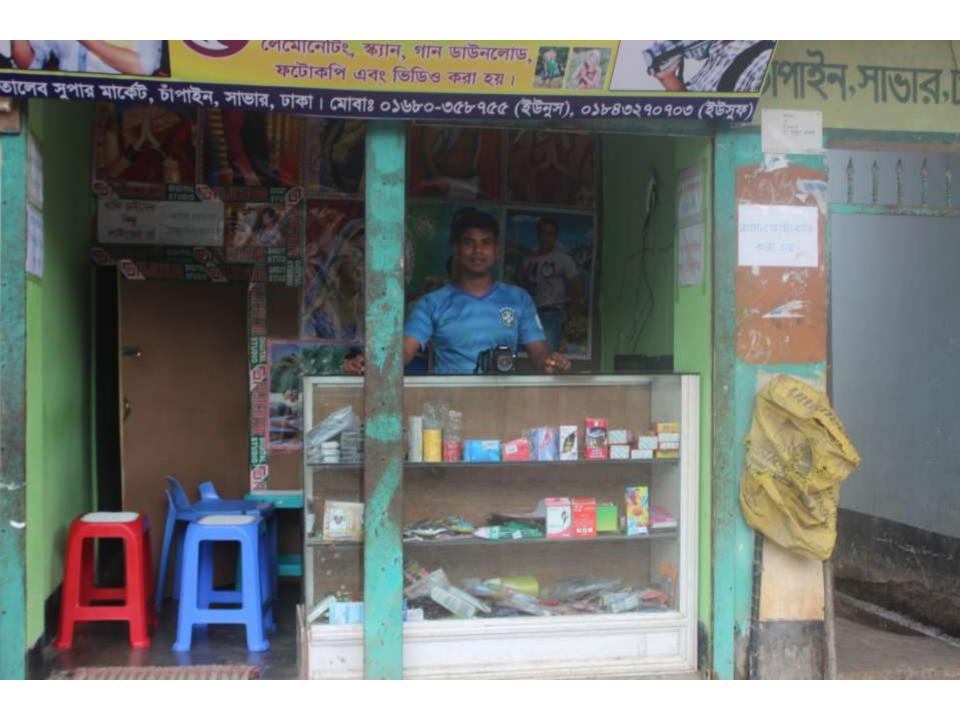

# Pictures

| Proposed Nobin Udyokta Business Info              |   |                                                                                                                                                                                                                                                                                                                                                                                                                                                          |  |  |
|---------------------------------------------------|---|----------------------------------------------------------------------------------------------------------------------------------------------------------------------------------------------------------------------------------------------------------------------------------------------------------------------------------------------------------------------------------------------------------------------------------------------------------|--|--|
| Business Name                                     | : | MIM STUDIO & VIDEO                                                                                                                                                                                                                                                                                                                                                                                                                                       |  |  |
| Location                                          | : | Chapain, Savar, Dhaka                                                                                                                                                                                                                                                                                                                                                                                                                                    |  |  |
| Total Investment in BDT                           | : | BDT 3,70,000                                                                                                                                                                                                                                                                                                                                                                                                                                             |  |  |
| Financing                                         | : | Self BDT 2,20,000(from existing business) 59% Required Investment BDT 1,50,000(as equity) 41%                                                                                                                                                                                                                                                                                                                                                            |  |  |
| Present salary/drawings from business (estimates) | : | BDT 5,000                                                                                                                                                                                                                                                                                                                                                                                                                                                |  |  |
| Proposed Salary                                   | : | BDT 5,000                                                                                                                                                                                                                                                                                                                                                                                                                                                |  |  |
| Size of shop                                      | : | 12 ft x 20 ft= 220 square ft                                                                                                                                                                                                                                                                                                                                                                                                                             |  |  |
| Security of the shop                              | : | BDT 50,000                                                                                                                                                                                                                                                                                                                                                                                                                                               |  |  |
| Implementation                                    | : | <ul> <li>Photocopy, Video recording, photo capture and wash are available here.</li> <li>Average 50% gain on photocopy and video recording and 25% on photo capture and wash.</li> <li>The business is operating by entrepreneur. Existing no employee.</li> <li>After getting equity fund one employee will be appointed.</li> <li>The shop is rented.</li> <li>Collects goods from Paltan, Dhaka.</li> <li>Agreed grace period is 4 months.</li> </ul> |  |  |