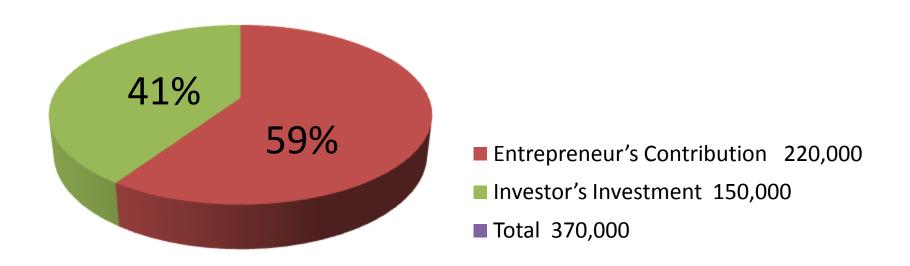

| Proposed Nobin Udyokta Business Info              |   |                                                                                                                                                                                                                                                                                                                                                                                                                                                          |  |  |
|---------------------------------------------------|---|----------------------------------------------------------------------------------------------------------------------------------------------------------------------------------------------------------------------------------------------------------------------------------------------------------------------------------------------------------------------------------------------------------------------------------------------------------|--|--|
| Business Name                                     | : | MIM STUDIO & VIDEO                                                                                                                                                                                                                                                                                                                                                                                                                                       |  |  |
| Location                                          | : | Chapain, Savar, Dhaka                                                                                                                                                                                                                                                                                                                                                                                                                                    |  |  |
| Total Investment in BDT                           | : | BDT 3,70,000                                                                                                                                                                                                                                                                                                                                                                                                                                             |  |  |
| Financing                                         | : | Self BDT 2,20,000(from existing business) 59% Required Investment BDT 1,50,000(as equity) 41%                                                                                                                                                                                                                                                                                                                                                            |  |  |
| Present salary/drawings from business (estimates) | : | BDT 5,000                                                                                                                                                                                                                                                                                                                                                                                                                                                |  |  |
| Proposed Salary                                   | : | BDT 5,000                                                                                                                                                                                                                                                                                                                                                                                                                                                |  |  |
| Size of shop                                      | : | 12 ft x 20 ft= 220 square ft                                                                                                                                                                                                                                                                                                                                                                                                                             |  |  |
| Security of the shop                              | : | BDT 50,000                                                                                                                                                                                                                                                                                                                                                                                                                                               |  |  |
| Implementation                                    | : | <ul> <li>Photocopy, Video recording, photo capture and wash are available here.</li> <li>Average 50% gain on photocopy and video recording and 25% on photo capture and wash.</li> <li>The business is operating by entrepreneur. Existing no employee.</li> <li>After getting equity fund one employee will be appointed.</li> <li>The shop is rented.</li> <li>Collects goods from Paltan, Dhaka.</li> <li>Agreed grace period is 4 months.</li> </ul> |  |  |

| Investment Breakdown    |          |          |                |  |  |  |
|-------------------------|----------|----------|----------------|--|--|--|
| Particulars             | Existing | Proposed | Proposed Total |  |  |  |
| Computer                | 30,000   | -        | 30,000         |  |  |  |
| Printer                 | 30,000   | -        | 30,000         |  |  |  |
| Video Camera            | 1,00,000 | 80,000   | 1,80,000       |  |  |  |
| Photo Camera            | 50,000   | -        | 50,000         |  |  |  |
| Umbrella & Lighting set | 10,000   | -        | 10,000         |  |  |  |
| Photocopy Machine       | -        | 70,000   | 70,000         |  |  |  |
| Total                   | 2,20,000 | 1,50,000 | 3,70,000       |  |  |  |