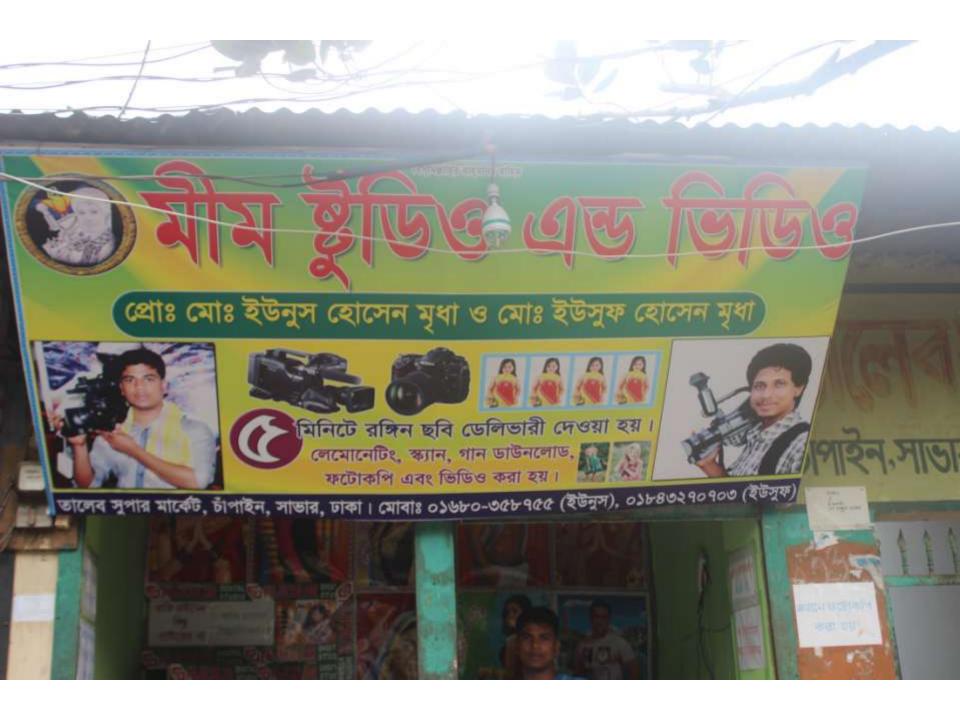

# Pictures

| Proposed Nobin Udyokta Business Info              |   |                                                                                                                                                                                                                                                                                                                                                                                                                                                          |  |  |
|---------------------------------------------------|---|----------------------------------------------------------------------------------------------------------------------------------------------------------------------------------------------------------------------------------------------------------------------------------------------------------------------------------------------------------------------------------------------------------------------------------------------------------|--|--|
| Business Name                                     | : | MIM STUDIO & VIDEO                                                                                                                                                                                                                                                                                                                                                                                                                                       |  |  |
| Location                                          | : | Chapain, Savar, Dhaka                                                                                                                                                                                                                                                                                                                                                                                                                                    |  |  |
| Total Investment in BDT                           | : | BDT 3,70,000                                                                                                                                                                                                                                                                                                                                                                                                                                             |  |  |
| Financing                                         | : | Self BDT 2,20,000(from existing business) 59% Required Investment BDT 1,50,000(as equity) 41%                                                                                                                                                                                                                                                                                                                                                            |  |  |
| Present salary/drawings from business (estimates) | : | BDT 5,000                                                                                                                                                                                                                                                                                                                                                                                                                                                |  |  |
| Proposed Salary                                   | : | BDT 5,000                                                                                                                                                                                                                                                                                                                                                                                                                                                |  |  |
| Size of shop                                      | : | 12 ft x 20 ft= 220 square ft                                                                                                                                                                                                                                                                                                                                                                                                                             |  |  |
| Security of the shop                              | : | BDT 50,000                                                                                                                                                                                                                                                                                                                                                                                                                                               |  |  |
| Implementation                                    | : | <ul> <li>Photocopy, Video recording, photo capture and wash are available here.</li> <li>Average 50% gain on photocopy and video recording and 25% on photo capture and wash.</li> <li>The business is operating by entrepreneur. Existing no employee.</li> <li>After getting equity fund one employee will be appointed.</li> <li>The shop is rented.</li> <li>Collects goods from Paltan, Dhaka.</li> <li>Agreed grace period is 4 months.</li> </ul> |  |  |