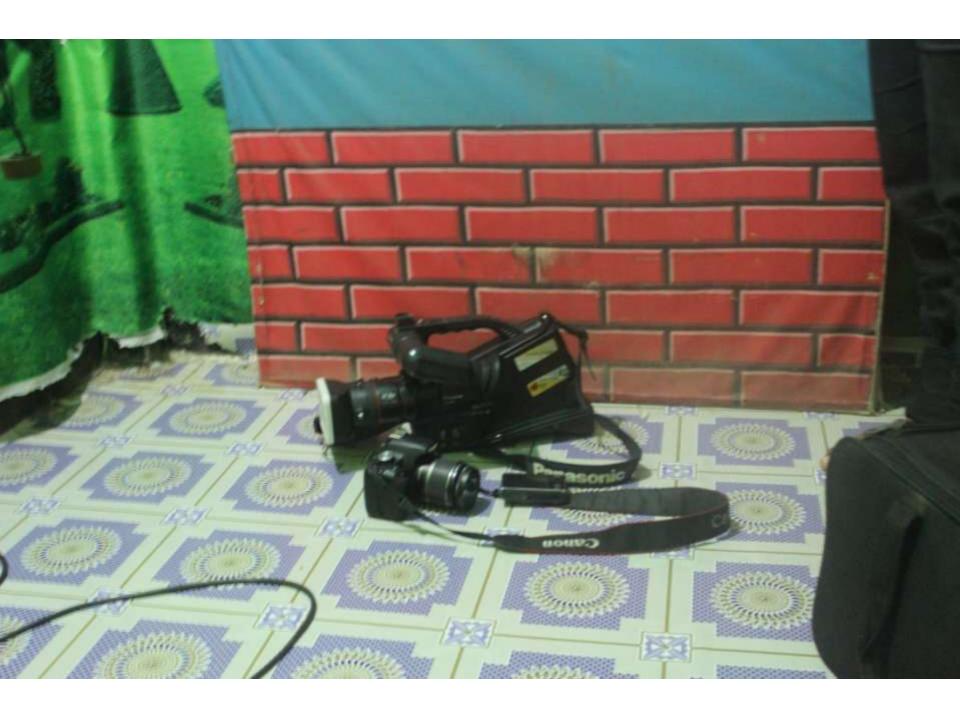

| Investment Breakdown    |          |          |                |  |  |  |
|-------------------------|----------|----------|----------------|--|--|--|
| Particulars             | Existing | Proposed | Proposed Total |  |  |  |
| Computer                | 30,000   | -        | 30,000         |  |  |  |
| Printer                 | 30,000   | -        | 30,000         |  |  |  |
| Video Camera            | 1,00,000 | 80,000   | 1,80,000       |  |  |  |
| Photo Camera            | 50,000   | -        | 50,000         |  |  |  |
| Umbrella & Lighting set | 10,000   | -        | 10,000         |  |  |  |
| Photocopy Machine       | -        | 70,000   | 70,000         |  |  |  |
| Total                   | 2,20,000 | 1,50,000 | 3,70,000       |  |  |  |