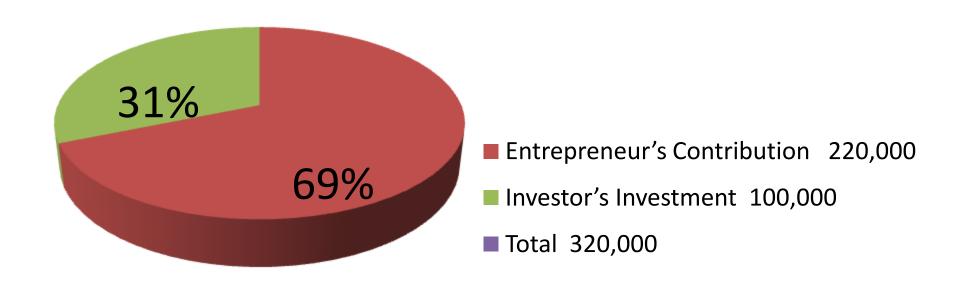

#### **Source of Finance**

| Financial Projection (BDT)        |         |           |           |  |  |
|-----------------------------------|---------|-----------|-----------|--|--|
| Particular                        | Monthly | 1st Year  | 2nd Year  |  |  |
| Revenue (sales)                   |         |           |           |  |  |
| Centering                         | 100,000 | 1,200,000 | 1,260,000 |  |  |
| Total Sales (A)                   | 100,000 | 1,200,000 | 1,260,000 |  |  |
| Less. Variable Expense            |         |           |           |  |  |
| Centering                         | 50,000  | 600,000   | 630,000   |  |  |
| Total variable Expense (B)        | 50,000  | 600,000   | 630,000   |  |  |
| Contribution Margin (CM) [C=(A-B) | 50,000  | 600,000   | 630,000   |  |  |
| Less. Fixed Expense               |         |           |           |  |  |
| Guard                             | 3,000   | 36,000    | 36,000    |  |  |
| Mobile Bill                       | 600     | 7,200     | 8,000     |  |  |
| Salary (self)                     | 5,000   | 60,000    | 60,000    |  |  |
| Salary (Staff)                    | 5,000   | 60,000    | 60,000    |  |  |
| Entertainment                     | 500     | 6,000     | 7,000     |  |  |
| Transportation                    | 15,000  | 180,000   | 185,000   |  |  |
| Damaged goods                     | 1,500   | 18,000    | 20,000    |  |  |
| Total Fixed Cost                  | 30,600  | 367,200   | 376,000   |  |  |
| Net Profit (E) [C-D)              | 19,400  | 232,800   | 254,000   |  |  |
| Investment Payback                |         | 60,000    | 60,000    |  |  |