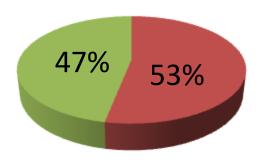

| Proposed Nobin Udyokta Business Info              |   |                                                                                                                                                                                                                                                                                                                                             |  |  |  |
|---------------------------------------------------|---|---------------------------------------------------------------------------------------------------------------------------------------------------------------------------------------------------------------------------------------------------------------------------------------------------------------------------------------------|--|--|--|
| Business Name                                     | : | MAA BABAR DOA GENERAL STORE                                                                                                                                                                                                                                                                                                                 |  |  |  |
| Location                                          | : | 1 No. Kolma, Savar, Dhaka                                                                                                                                                                                                                                                                                                                   |  |  |  |
| Total Investment in BDT                           | : | BDT 4,26,530                                                                                                                                                                                                                                                                                                                                |  |  |  |
| Financing                                         | : | Self BDT 2,26,530(from existing business) 53%                                                                                                                                                                                                                                                                                               |  |  |  |
|                                                   |   | Required Investment BDT 2,00,000(as equity) 47%                                                                                                                                                                                                                                                                                             |  |  |  |
| Present salary/drawings from business (estimates) | : | BDT 5,000                                                                                                                                                                                                                                                                                                                                   |  |  |  |
| Proposed Salary                                   | : | BDT 5,000                                                                                                                                                                                                                                                                                                                                   |  |  |  |
| Size of shop                                      | : | 12 ft x 10 ft= 120 square ft                                                                                                                                                                                                                                                                                                                |  |  |  |
| Security of the shop                              | : | BDT 50,000                                                                                                                                                                                                                                                                                                                                  |  |  |  |
| Implementation                                    | : | <ul> <li>The business is planned to be scaled up by investment in existing goods like; Rice.</li> <li>Average 5% gain on sales.</li> <li>The business is operating by entrepreneur. Existing one employee.</li> <li>The shop is rented.</li> <li>Collects goods from Tangail, Dhamrai.</li> <li>Agreed grace period is 4 months.</li> </ul> |  |  |  |

#### **Source of Finance**

- Entrepreneur's Contribution 226,530
- Investor's Investment 200,000
- Total 426,530

| Financial Projection (BDT)        |        |           |            |            |            |  |
|-----------------------------------|--------|-----------|------------|------------|------------|--|
| Particular                        | Daily  | Monthly   | 1st Year   | 2nd Year   | 3rd Year   |  |
| Revenue (sales)                   |        |           |            |            |            |  |
| Rice                              | 50,000 | 1,500,000 | 18,000,000 | 18,900,000 | 19,845,000 |  |
| Total Sales (A)                   | 50,000 | 1,500,000 | 18,000,000 | 18,900,000 | 19,845,000 |  |
| Less. Variable Expense            |        |           |            |            |            |  |
| Rice                              | 47,500 | 1,425,000 | 17,100,000 | 17,955,000 | 18,852,750 |  |
| Total variable Expense (B)        | 47,500 | 1,425,000 | 17,100,000 | 17,955,000 | 18,852,750 |  |
| Contribution Margin (CM) [C=(A-B) | 2,500  | 75,000    | 900,000    | 945,000    | 992,250    |  |
| Less. Fixed Expense               |        |           |            |            |            |  |
| Rent                              |        | 1,800     | 21,600     | 21,600     | 21,600     |  |
| Electricity bill                  |        | 400       | 4,800      | 5,500      | 6,000      |  |
| Mobile bill & SMS Monitoring      |        | 400       | 4,800      | 5,500      | 6,000      |  |
| Transportation                    |        | 45,000    | 540,000    | 550,000    | 560,000    |  |
| Salary (self)                     |        | 5,000     | 60,000     | 60,000     | 60,000     |  |
| Salary (staff)                    |        | 3,000     | 36,000     | 36,000     | 36,000     |  |
| Entertainment                     |        | 500       | 6,000      | 7,000      | 8,000      |  |
| Guard                             |        | 120       | 1,440      | 1,600      | 1,800      |  |
| Generator bill                    |        | 180       | 2,160      | 2,160      | 2,400      |  |
| Total Fixed Cost                  |        | 56,400    | 676,800    | 689,360    | 701,800    |  |
| Net Profit (E) [C-D)              |        | 18,600    | 223,200    | 255,640    | 290,450    |  |
| Investment Payback                |        |           | 80,000     | 80,000     | 80,000     |  |