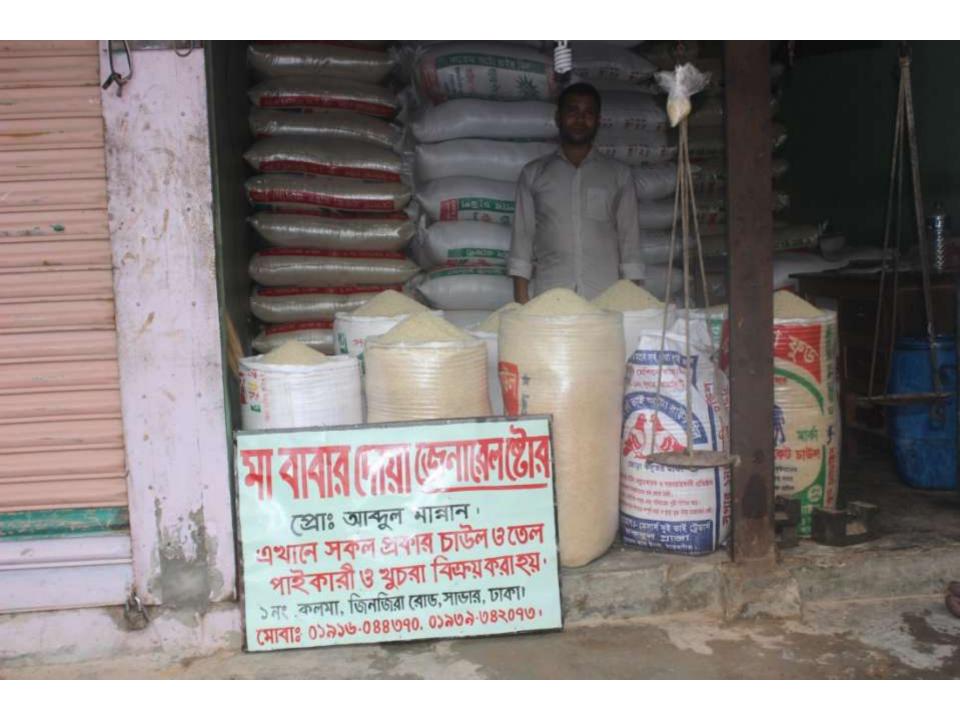

#### Proposed NU Business Name: MAA BABAR DOA GENERAL STORE

Project identification and prepared by: Shahab Uddin, Ashulia Unit, Dhaka

Project verified by: MD. Rofiqul Islam

| Brief Bio of The Proposed Nobin Udyokta                                                                        |   |                                                                                                                                                                                                  |  |
|----------------------------------------------------------------------------------------------------------------|---|--------------------------------------------------------------------------------------------------------------------------------------------------------------------------------------------------|--|
| Name                                                                                                           | : | ABDUL MANNAN                                                                                                                                                                                     |  |
| Age                                                                                                            | : | 01-02-1989 (26 Years)                                                                                                                                                                            |  |
| Education, till to date                                                                                        | : | B.A PASS                                                                                                                                                                                         |  |
| Marital status                                                                                                 | : | Married                                                                                                                                                                                          |  |
| Children                                                                                                       | : | 1 Son                                                                                                                                                                                            |  |
| No. of siblings:                                                                                               | : | 4 Brothers 3 Sisters                                                                                                                                                                             |  |
| Address                                                                                                        | : | Vill: Akran, P.O: Birulia, P.S: Savar, Dist: Dhaka                                                                                                                                               |  |
| Parent's and GB related Info (i) Who is GB member (ii) Mother's name (iii) Father's name (iv) GB member's info |   | Mother Father FATEMA BEGUM  ABDUL LATIF SEHKH  Branch: Ashulia, Centre # 41(Female),  Member ID: 4735/1, Group No: 03  Member since: 07-07-2000 TO 03-05-2008 (8 Years)  First loan: 5,000 taka. |  |
| Further Information:                                                                                           |   | Existing Loan: Nil, Outstanding loan: Nil                                                                                                                                                        |  |
| (v) Who pays GB loan installment                                                                               | : | N/A<br>No                                                                                                                                                                                        |  |
| (vi) Mobile lady (vii) Grameen Education Loan                                                                  |   | No                                                                                                                                                                                               |  |
| (viii) Any other loan like GB,<br>BRAC ASA etc                                                                 | : | No                                                                                                                                                                                               |  |

| Proposed Nobin Udyokta Business Info              |   |                                                                                                                                                                                                                                                                                                                                             |  |  |  |
|---------------------------------------------------|---|---------------------------------------------------------------------------------------------------------------------------------------------------------------------------------------------------------------------------------------------------------------------------------------------------------------------------------------------|--|--|--|
| Business Name                                     | : | MAA BABAR DOA GENERAL STORE                                                                                                                                                                                                                                                                                                                 |  |  |  |
| Location                                          | : | 1 No. Kolma, Savar, Dhaka                                                                                                                                                                                                                                                                                                                   |  |  |  |
| Total Investment in BDT                           | : | BDT 4,26,530                                                                                                                                                                                                                                                                                                                                |  |  |  |
| Financing                                         | : | Self BDT 2,26,530(from existing business) 53%                                                                                                                                                                                                                                                                                               |  |  |  |
|                                                   |   | Required Investment BDT 2,00,000(as equity) 47%                                                                                                                                                                                                                                                                                             |  |  |  |
| Present salary/drawings from business (estimates) | : | BDT 5,000                                                                                                                                                                                                                                                                                                                                   |  |  |  |
| Proposed Salary                                   | : | BDT 5,000                                                                                                                                                                                                                                                                                                                                   |  |  |  |
| Size of shop                                      | : | 12 ft x 10 ft= 120 square ft                                                                                                                                                                                                                                                                                                                |  |  |  |
| Security of the shop                              | : | BDT 50,000                                                                                                                                                                                                                                                                                                                                  |  |  |  |
| Implementation                                    | : | <ul> <li>The business is planned to be scaled up by investment in existing goods like; Rice.</li> <li>Average 5% gain on sales.</li> <li>The business is operating by entrepreneur. Existing one employee.</li> <li>The shop is rented.</li> <li>Collects goods from Tangail, Dhamrai.</li> <li>Agreed grace period is 4 months.</li> </ul> |  |  |  |