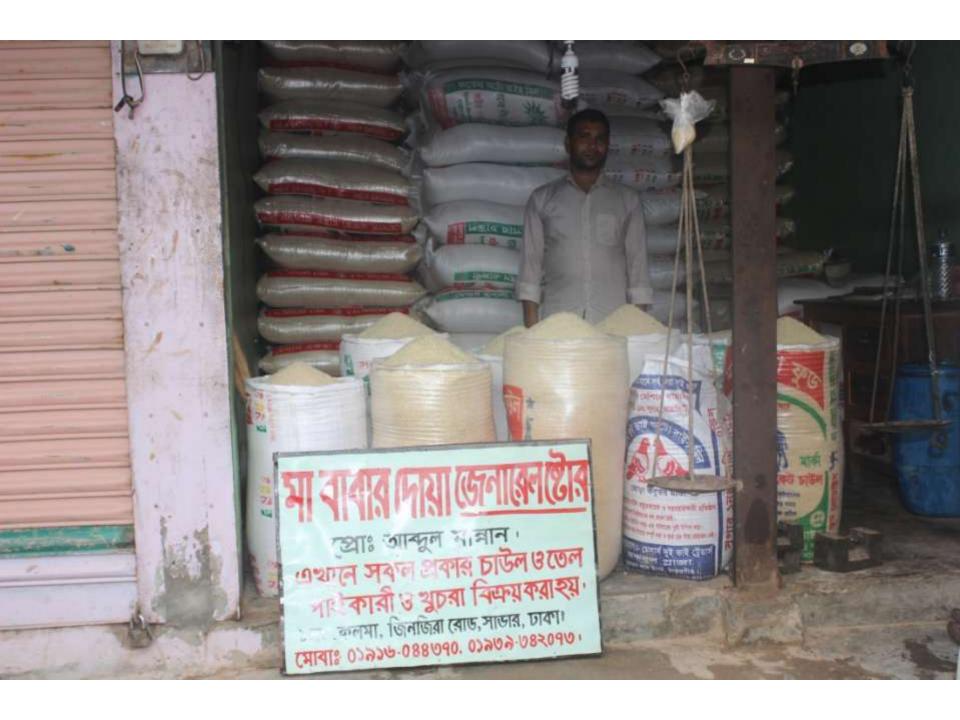

#### Proposed NU Business Name: MAA BABAR DOA GENERAL STORE

Project identification and prepared by: Shahab Uddin, Ashulia Unit, Dhaka

Project verified by: MD. Rofiqul Islam

| Brief Bio of The Proposed Nobin Udyokta                                                                        |   |                                                                                                                                                                                                  |  |
|----------------------------------------------------------------------------------------------------------------|---|--------------------------------------------------------------------------------------------------------------------------------------------------------------------------------------------------|--|
| Name                                                                                                           | : | ABDUL MANNAN                                                                                                                                                                                     |  |
| Age                                                                                                            | : | 01-02-1989 (26 Years)                                                                                                                                                                            |  |
| Education, till to date                                                                                        | : | B.A PASS                                                                                                                                                                                         |  |
| Marital status                                                                                                 | : | Married                                                                                                                                                                                          |  |
| Children                                                                                                       | : | 1 Son                                                                                                                                                                                            |  |
| No. of siblings:                                                                                               | : | 4 Brothers 3 Sisters                                                                                                                                                                             |  |
| Address                                                                                                        | : | Vill: Akran, P.O: Birulia, P.S: Savar, Dist: Dhaka                                                                                                                                               |  |
| Parent's and GB related Info (i) Who is GB member (ii) Mother's name (iii) Father's name (iv) GB member's info |   | Mother Father FATEMA BEGUM  ABDUL LATIF SEHKH  Branch: Ashulia, Centre # 41(Female),  Member ID: 4735/1, Group No: 03  Member since: 07-07-2000 TO 03-05-2008 (8 Years)  First loan: 5,000 taka. |  |
| Further Information:                                                                                           |   | Existing Loan: Nil, Outstanding loan: Nil                                                                                                                                                        |  |
| (v) Who pays GB loan installment                                                                               | : | N/A<br>No                                                                                                                                                                                        |  |
| (vi) Mobile lady (vii) Grameen Education Loan                                                                  |   | No                                                                                                                                                                                               |  |
| (viii) Any other loan like GB,<br>BRAC ASA etc                                                                 | : | No                                                                                                                                                                                               |  |

| Proposed Nobin Udyokta Business Info              |   |                                                                                                                                                                                                                                                                                                                                             |  |  |  |
|---------------------------------------------------|---|---------------------------------------------------------------------------------------------------------------------------------------------------------------------------------------------------------------------------------------------------------------------------------------------------------------------------------------------|--|--|--|
| Business Name                                     | : | MAA BABAR DOA GENERAL STORE                                                                                                                                                                                                                                                                                                                 |  |  |  |
| Location                                          | : | 1 No. Kolma, Savar, Dhaka                                                                                                                                                                                                                                                                                                                   |  |  |  |
| Total Investment in BDT                           | : | BDT 4,26,530                                                                                                                                                                                                                                                                                                                                |  |  |  |
| Financing                                         | : | Self BDT 2,26,530(from existing business) 53%                                                                                                                                                                                                                                                                                               |  |  |  |
|                                                   |   | Required Investment BDT 2,00,000(as equity) 47%                                                                                                                                                                                                                                                                                             |  |  |  |
| Present salary/drawings from business (estimates) | : | BDT 5,000                                                                                                                                                                                                                                                                                                                                   |  |  |  |
| Proposed Salary                                   | : | BDT 5,000                                                                                                                                                                                                                                                                                                                                   |  |  |  |
| Size of shop                                      | : | 12 ft x 10 ft= 120 square ft                                                                                                                                                                                                                                                                                                                |  |  |  |
| Security of the shop                              | : | BDT 50,000                                                                                                                                                                                                                                                                                                                                  |  |  |  |
| Implementation                                    | : | <ul> <li>The business is planned to be scaled up by investment in existing goods like; Rice.</li> <li>Average 5% gain on sales.</li> <li>The business is operating by entrepreneur. Existing one employee.</li> <li>The shop is rented.</li> <li>Collects goods from Tangail, Dhamrai.</li> <li>Agreed grace period is 4 months.</li> </ul> |  |  |  |