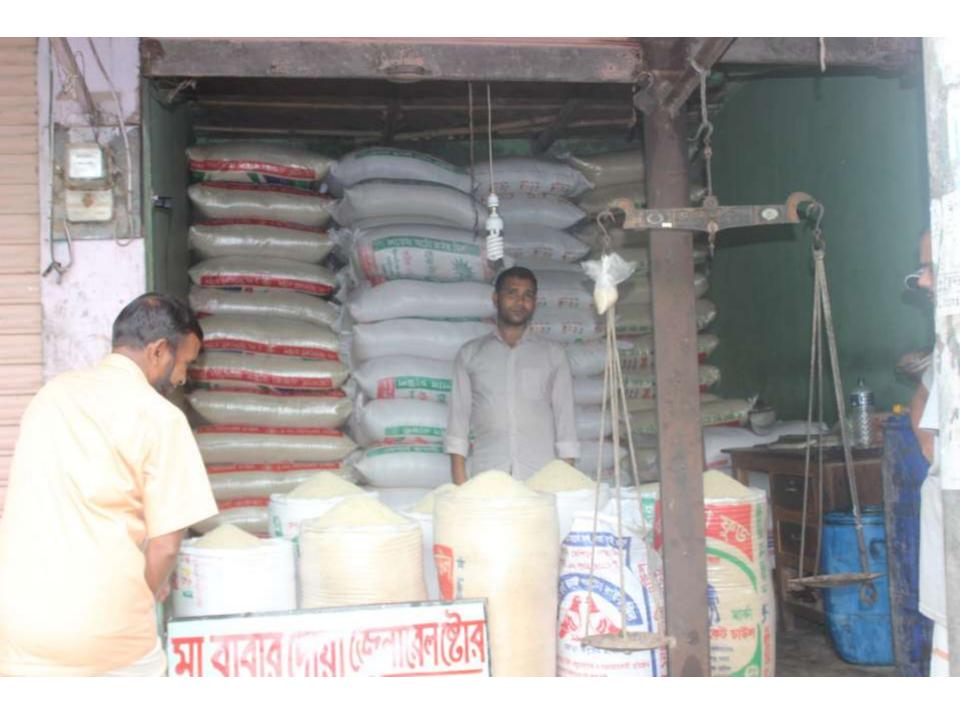

#### Proposed NU Business Name: MAA BABAR DOA GENERAL STORE

Project identification and prepared by: Shahab Uddin, Ashulia Unit, Dhaka

Project verified by: MD. Rofiqul Islam

| Brief Bio of The Proposed Nobin Udyokta                                                                        |   |                                                                                                                                                                                                  |  |
|----------------------------------------------------------------------------------------------------------------|---|--------------------------------------------------------------------------------------------------------------------------------------------------------------------------------------------------|--|
| Name                                                                                                           | : | ABDUL MANNAN                                                                                                                                                                                     |  |
| Age                                                                                                            | : | 01-02-1989 (26 Years)                                                                                                                                                                            |  |
| Education, till to date                                                                                        | : | B.A PASS                                                                                                                                                                                         |  |
| Marital status                                                                                                 | : | Married                                                                                                                                                                                          |  |
| Children                                                                                                       | : | 1 Son                                                                                                                                                                                            |  |
| No. of siblings:                                                                                               | : | 4 Brothers 3 Sisters                                                                                                                                                                             |  |
| Address                                                                                                        | : | Vill: Akran, P.O: Birulia, P.S: Savar, Dist: Dhaka                                                                                                                                               |  |
| Parent's and GB related Info (i) Who is GB member (ii) Mother's name (iii) Father's name (iv) GB member's info |   | Mother Father FATEMA BEGUM  ABDUL LATIF SEHKH  Branch: Ashulia, Centre # 41(Female),  Member ID: 4735/1, Group No: 03  Member since: 07-07-2000 TO 03-05-2008 (8 Years)  First loan: 5,000 taka. |  |
| Further Information:                                                                                           |   | Existing Loan: Nil, Outstanding loan: Nil                                                                                                                                                        |  |
| (v) Who pays GB loan installment                                                                               | : | N/A<br>No                                                                                                                                                                                        |  |
| (vi) Mobile lady (vii) Grameen Education Loan                                                                  |   | No                                                                                                                                                                                               |  |
| (viii) Any other loan like GB,<br>BRAC ASA etc                                                                 | : | No                                                                                                                                                                                               |  |

| Proposed Nobin Udyokta Business Info              |   |                                                                                                                                                                                                                                                                                                                                             |  |  |  |
|---------------------------------------------------|---|---------------------------------------------------------------------------------------------------------------------------------------------------------------------------------------------------------------------------------------------------------------------------------------------------------------------------------------------|--|--|--|
| Business Name                                     | : | MAA BABAR DOA GENERAL STORE                                                                                                                                                                                                                                                                                                                 |  |  |  |
| Location                                          | : | 1 No. Kolma, Savar, Dhaka                                                                                                                                                                                                                                                                                                                   |  |  |  |
| Total Investment in BDT                           | : | BDT 4,26,530                                                                                                                                                                                                                                                                                                                                |  |  |  |
| Financing                                         | : | Self BDT 2,26,530(from existing business) 53%                                                                                                                                                                                                                                                                                               |  |  |  |
|                                                   |   | Required Investment BDT 2,00,000(as equity) 47%                                                                                                                                                                                                                                                                                             |  |  |  |
| Present salary/drawings from business (estimates) | : | BDT 5,000                                                                                                                                                                                                                                                                                                                                   |  |  |  |
| Proposed Salary                                   | : | BDT 5,000                                                                                                                                                                                                                                                                                                                                   |  |  |  |
| Size of shop                                      | : | 12 ft x 10 ft= 120 square ft                                                                                                                                                                                                                                                                                                                |  |  |  |
| Security of the shop                              | : | BDT 50,000                                                                                                                                                                                                                                                                                                                                  |  |  |  |
| Implementation                                    | : | <ul> <li>The business is planned to be scaled up by investment in existing goods like; Rice.</li> <li>Average 5% gain on sales.</li> <li>The business is operating by entrepreneur. Existing one employee.</li> <li>The shop is rented.</li> <li>Collects goods from Tangail, Dhamrai.</li> <li>Agreed grace period is 4 months.</li> </ul> |  |  |  |