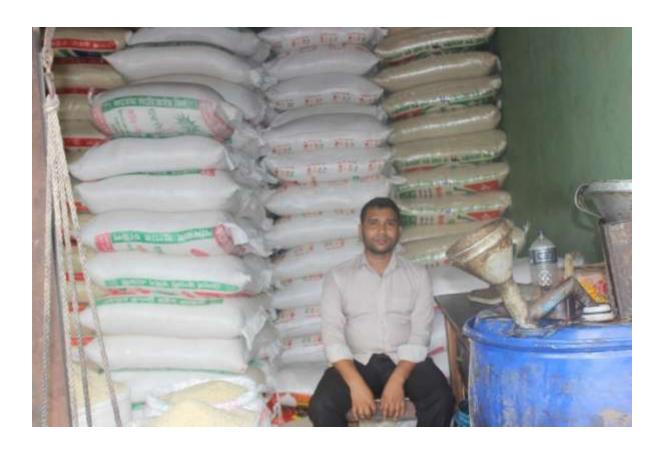

| Proposed Nobin Udyokta Business Info              |   |                                                                                                                                                                                                                                                                                                                                             |  |  |  |
|---------------------------------------------------|---|---------------------------------------------------------------------------------------------------------------------------------------------------------------------------------------------------------------------------------------------------------------------------------------------------------------------------------------------|--|--|--|
| Business Name                                     | : | MAA BABAR DOA GENERAL STORE                                                                                                                                                                                                                                                                                                                 |  |  |  |
| Location                                          | : | 1 No. Kolma, Savar, Dhaka                                                                                                                                                                                                                                                                                                                   |  |  |  |
| Total Investment in BDT                           | : | BDT 4,26,530                                                                                                                                                                                                                                                                                                                                |  |  |  |
| Financing                                         | : | Self BDT 2,26,530(from existing business) 53%                                                                                                                                                                                                                                                                                               |  |  |  |
|                                                   |   | Required Investment BDT 2,00,000(as equity) 47%                                                                                                                                                                                                                                                                                             |  |  |  |
| Present salary/drawings from business (estimates) | : | BDT 5,000                                                                                                                                                                                                                                                                                                                                   |  |  |  |
| Proposed Salary                                   | : | BDT 5,000                                                                                                                                                                                                                                                                                                                                   |  |  |  |
| Size of shop                                      | : | 12 ft x 10 ft= 120 square ft                                                                                                                                                                                                                                                                                                                |  |  |  |
| Security of the shop                              | : | BDT 50,000                                                                                                                                                                                                                                                                                                                                  |  |  |  |
| Implementation                                    | : | <ul> <li>The business is planned to be scaled up by investment in existing goods like; Rice.</li> <li>Average 5% gain on sales.</li> <li>The business is operating by entrepreneur. Existing one employee.</li> <li>The shop is rented.</li> <li>Collects goods from Tangail, Dhamrai.</li> <li>Agreed grace period is 4 months.</li> </ul> |  |  |  |

# Pictures

PR 0500062

ক্ষক দোকান ঘর ভাড়ার চুক্তিনামা কক

মো হ নাহিত উদ্দিন, বিভাগ কাজী মোঃ আভাউন্নাহ মাউতে, সাহ কালমা, পোত ভেইটা থাওঁ, উপজেলা- সভাত, জেলা - ভাকা, আভীজন্তা - নাগোমেলী, ধর্ম- ইসলাম, পোনা বালসা।