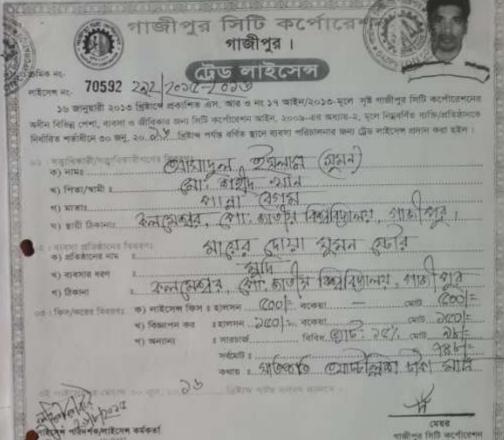

| Proposed Nobin Udyokta Business Info              |   |                                                                                                                                                                                                                                                                                                                                                                                                                                                         |  |
|---------------------------------------------------|---|---------------------------------------------------------------------------------------------------------------------------------------------------------------------------------------------------------------------------------------------------------------------------------------------------------------------------------------------------------------------------------------------------------------------------------------------------------|--|
| Business Name                                     | : | MAYER DOA SUMON STORE                                                                                                                                                                                                                                                                                                                                                                                                                                   |  |
| Location                                          | : | Bot tola road, Board Bazar, Gazipur.                                                                                                                                                                                                                                                                                                                                                                                                                    |  |
| Total Investment in BDT                           | : | BDT 2,05,000                                                                                                                                                                                                                                                                                                                                                                                                                                            |  |
| Financing                                         | : | Self BDT 1,05,000(from existing business) 51%                                                                                                                                                                                                                                                                                                                                                                                                           |  |
|                                                   |   | Required Investment BDT 1,00,000(as equity) 49%                                                                                                                                                                                                                                                                                                                                                                                                         |  |
| Present salary/drawings from business (estimates) | : | BDT 5,000                                                                                                                                                                                                                                                                                                                                                                                                                                               |  |
| Proposed Salary                                   | : | BDT 5,000                                                                                                                                                                                                                                                                                                                                                                                                                                               |  |
| Size of shop                                      | : | 12 ft x 12 ft= 144 square ft                                                                                                                                                                                                                                                                                                                                                                                                                            |  |
| Implementation                                    | : | <ul> <li>The business is planned to be scaled up by investment in existing goods like; Rice, Flour, Soya bin, Salt, Chili, Soap, Cosmetics, Soft Drinks, Coil, Biscuit, Chanachur etc.</li> <li>Average 15% gain on sales.</li> <li>The business is operating by entrepreneur. Existing no employee.</li> <li>Entrepreneur is owner of the shop.</li> <li>Collects goods from Board bazaar, Tongi.</li> <li>Agreed grace period is 4 months.</li> </ul> |  |