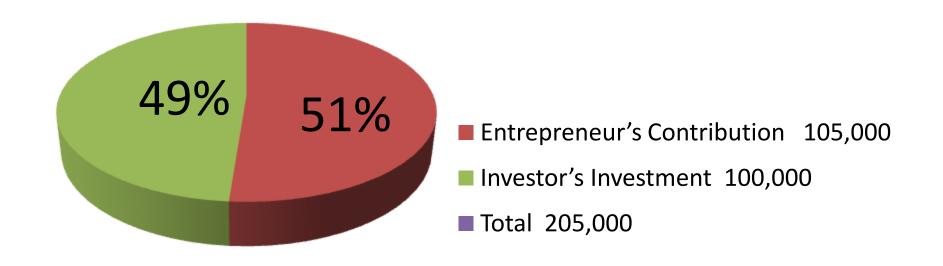

| Proposed Nobin Udyokta Business Info              |   |                                                                                                                                                                                                                                                                                                                                                                                                                                                         |  |
|---------------------------------------------------|---|---------------------------------------------------------------------------------------------------------------------------------------------------------------------------------------------------------------------------------------------------------------------------------------------------------------------------------------------------------------------------------------------------------------------------------------------------------|--|
| Business Name                                     | : | MAYER DOA SUMON STORE                                                                                                                                                                                                                                                                                                                                                                                                                                   |  |
| Location                                          | : | Bot tola road, Board Bazar, Gazipur.                                                                                                                                                                                                                                                                                                                                                                                                                    |  |
| Total Investment in BDT                           | : | BDT 2,05,000                                                                                                                                                                                                                                                                                                                                                                                                                                            |  |
| Financing                                         | : | Self BDT 1,05,000(from existing business) 51%                                                                                                                                                                                                                                                                                                                                                                                                           |  |
|                                                   |   | Required Investment BDT 1,00,000(as equity) 49%                                                                                                                                                                                                                                                                                                                                                                                                         |  |
| Present salary/drawings from business (estimates) | : | BDT 5,000                                                                                                                                                                                                                                                                                                                                                                                                                                               |  |
| Proposed Salary                                   | : | BDT 5,000                                                                                                                                                                                                                                                                                                                                                                                                                                               |  |
| Size of shop                                      | : | 12 ft x 12 ft= 144 square ft                                                                                                                                                                                                                                                                                                                                                                                                                            |  |
| Implementation                                    | : | <ul> <li>The business is planned to be scaled up by investment in existing goods like; Rice, Flour, Soya bin, Salt, Chili, Soap, Cosmetics, Soft Drinks, Coil, Biscuit, Chanachur etc.</li> <li>Average 15% gain on sales.</li> <li>The business is operating by entrepreneur. Existing no employee.</li> <li>Entrepreneur is owner of the shop.</li> <li>Collects goods from Board bazaar, Tongi.</li> <li>Agreed grace period is 4 months.</li> </ul> |  |

| Investment Breakdown                 |          |          |                |  |  |  |
|--------------------------------------|----------|----------|----------------|--|--|--|
| Particulars                          | Existing | Proposed | Proposed Total |  |  |  |
| Rice (20 bag x 2,000)                | 40,000   | 40,000   | 80,000         |  |  |  |
| Flour, Soya bin, Salt                | 20,000   | 20,000   | 40,000         |  |  |  |
| Chili, Soap, Cosmetics, Soft Drinks, | 25,000   | 20,000   | 45,000         |  |  |  |
| Coil, Biscuit, Chanachur,            | 20,000   | 20,000   | 40,000         |  |  |  |
| Total                                | 105,000  | 1,00,000 | 2,05,000       |  |  |  |