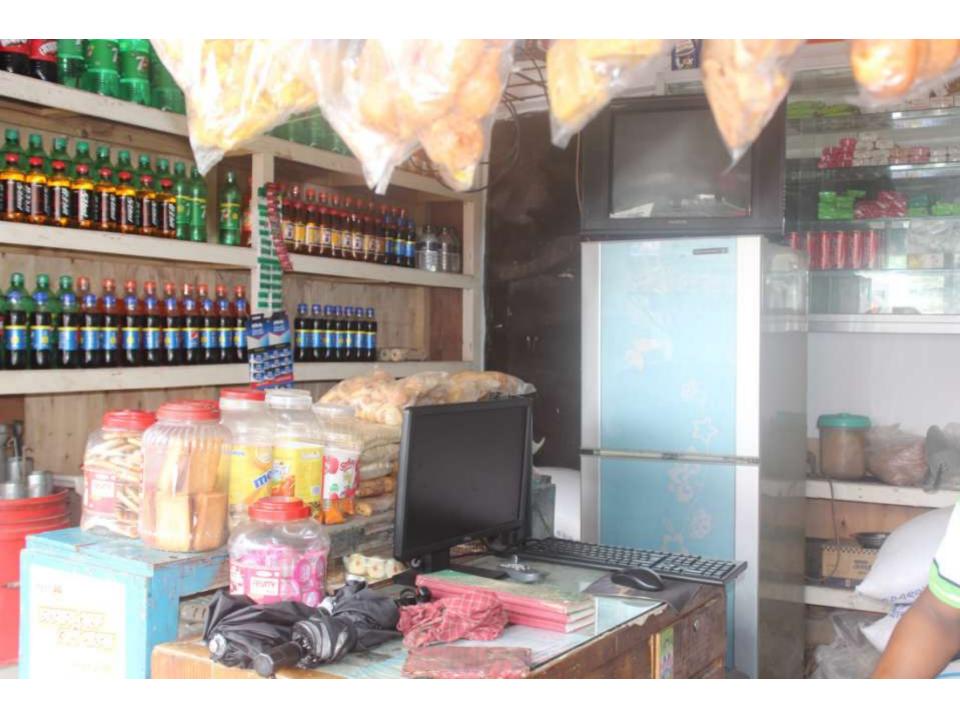

| Proposed Nobin Udyokta Business Info              |   |                                                                                                                                                                                                                                                                                                                                                                                                                                                         |  |
|---------------------------------------------------|---|---------------------------------------------------------------------------------------------------------------------------------------------------------------------------------------------------------------------------------------------------------------------------------------------------------------------------------------------------------------------------------------------------------------------------------------------------------|--|
| Business Name                                     | : | MAYER DOA SUMON STORE                                                                                                                                                                                                                                                                                                                                                                                                                                   |  |
| Location                                          | : | Bot tola road, Board Bazar, Gazipur.                                                                                                                                                                                                                                                                                                                                                                                                                    |  |
| Total Investment in BDT                           | : | BDT 2,05,000                                                                                                                                                                                                                                                                                                                                                                                                                                            |  |
| Financing                                         | : | Self BDT 1,05,000(from existing business) 51%                                                                                                                                                                                                                                                                                                                                                                                                           |  |
|                                                   |   | Required Investment BDT 1,00,000(as equity) 49%                                                                                                                                                                                                                                                                                                                                                                                                         |  |
| Present salary/drawings from business (estimates) | : | BDT 5,000                                                                                                                                                                                                                                                                                                                                                                                                                                               |  |
| Proposed Salary                                   | : | BDT 5,000                                                                                                                                                                                                                                                                                                                                                                                                                                               |  |
| Size of shop                                      | : | 12 ft x 12 ft= 144 square ft                                                                                                                                                                                                                                                                                                                                                                                                                            |  |
| Implementation                                    | : | <ul> <li>The business is planned to be scaled up by investment in existing goods like; Rice, Flour, Soya bin, Salt, Chili, Soap, Cosmetics, Soft Drinks, Coil, Biscuit, Chanachur etc.</li> <li>Average 15% gain on sales.</li> <li>The business is operating by entrepreneur. Existing no employee.</li> <li>Entrepreneur is owner of the shop.</li> <li>Collects goods from Board bazaar, Tongi.</li> <li>Agreed grace period is 4 months.</li> </ul> |  |