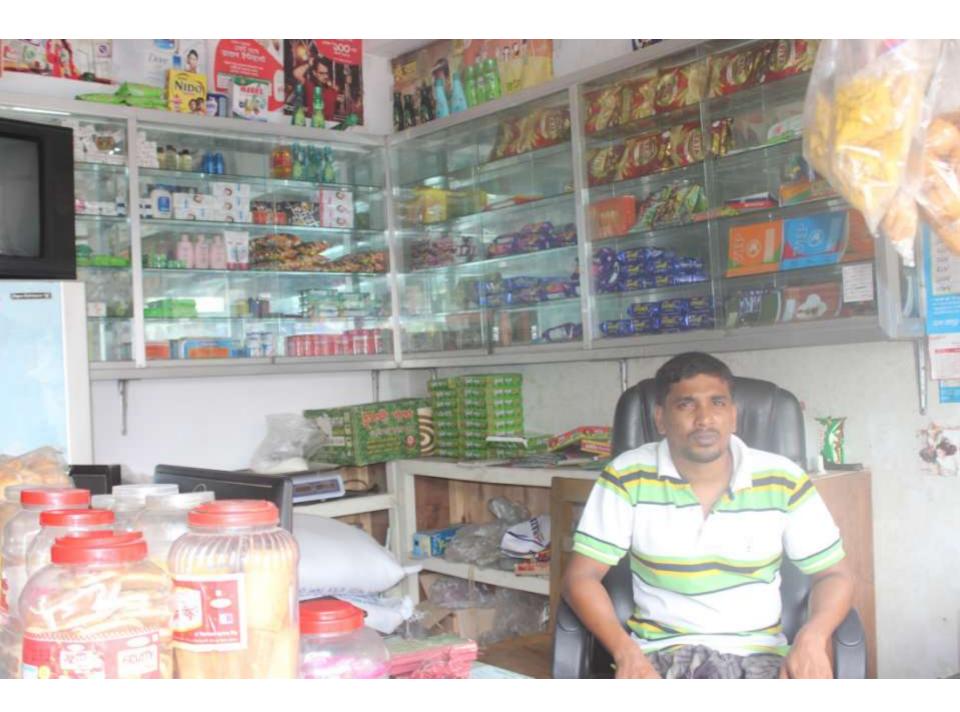

| Proposed Nobin Udyokta Business Info              |   |                                                                                                                                                                                                                                                                                                                                                                                                                                                         |  |
|---------------------------------------------------|---|---------------------------------------------------------------------------------------------------------------------------------------------------------------------------------------------------------------------------------------------------------------------------------------------------------------------------------------------------------------------------------------------------------------------------------------------------------|--|
| Business Name                                     | : | MAYER DOA SUMON STORE                                                                                                                                                                                                                                                                                                                                                                                                                                   |  |
| Location                                          | : | Bot tola road, Board Bazar, Gazipur.                                                                                                                                                                                                                                                                                                                                                                                                                    |  |
| Total Investment in BDT                           | : | BDT 2,05,000                                                                                                                                                                                                                                                                                                                                                                                                                                            |  |
| Financing                                         | : | Self BDT 1,05,000(from existing business) 51%                                                                                                                                                                                                                                                                                                                                                                                                           |  |
|                                                   |   | Required Investment BDT 1,00,000(as equity) 49%                                                                                                                                                                                                                                                                                                                                                                                                         |  |
| Present salary/drawings from business (estimates) | : | BDT 5,000                                                                                                                                                                                                                                                                                                                                                                                                                                               |  |
| Proposed Salary                                   | : | BDT 5,000                                                                                                                                                                                                                                                                                                                                                                                                                                               |  |
| Size of shop                                      | : | 12 ft x 12 ft= 144 square ft                                                                                                                                                                                                                                                                                                                                                                                                                            |  |
| Implementation                                    | : | <ul> <li>The business is planned to be scaled up by investment in existing goods like; Rice, Flour, Soya bin, Salt, Chili, Soap, Cosmetics, Soft Drinks, Coil, Biscuit, Chanachur etc.</li> <li>Average 15% gain on sales.</li> <li>The business is operating by entrepreneur. Existing no employee.</li> <li>Entrepreneur is owner of the shop.</li> <li>Collects goods from Board bazaar, Tongi.</li> <li>Agreed grace period is 4 months.</li> </ul> |  |

# **FAMILY PICTURE**