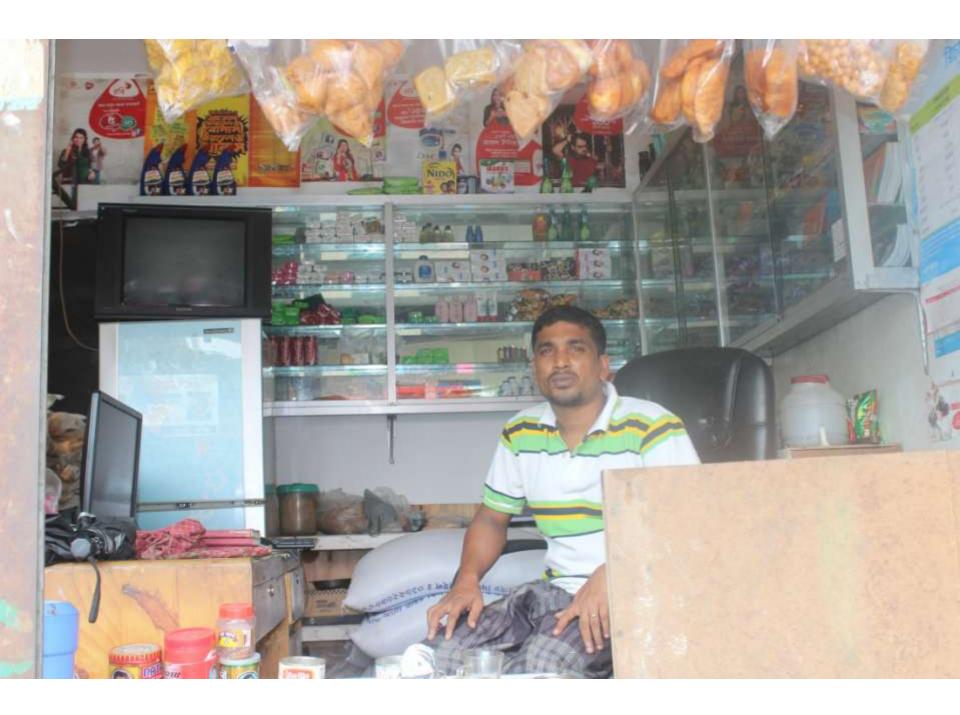

| Proposed Nobin Udyokta Business Info              |   |                                                                                                                                                                                                                                                                                                                                                                                                                                                         |  |
|---------------------------------------------------|---|---------------------------------------------------------------------------------------------------------------------------------------------------------------------------------------------------------------------------------------------------------------------------------------------------------------------------------------------------------------------------------------------------------------------------------------------------------|--|
| Business Name                                     | : | MAYER DOA SUMON STORE                                                                                                                                                                                                                                                                                                                                                                                                                                   |  |
| Location                                          | : | Bot tola road, Board Bazar, Gazipur.                                                                                                                                                                                                                                                                                                                                                                                                                    |  |
| Total Investment in BDT                           | : | BDT 2,05,000                                                                                                                                                                                                                                                                                                                                                                                                                                            |  |
| Financing                                         | : | Self BDT 1,05,000(from existing business) 51%                                                                                                                                                                                                                                                                                                                                                                                                           |  |
|                                                   |   | Required Investment BDT 1,00,000(as equity) 49%                                                                                                                                                                                                                                                                                                                                                                                                         |  |
| Present salary/drawings from business (estimates) | : | BDT 5,000                                                                                                                                                                                                                                                                                                                                                                                                                                               |  |
| Proposed Salary                                   | : | BDT 5,000                                                                                                                                                                                                                                                                                                                                                                                                                                               |  |
| Size of shop                                      | : | 12 ft x 12 ft= 144 square ft                                                                                                                                                                                                                                                                                                                                                                                                                            |  |
| Implementation                                    | : | <ul> <li>The business is planned to be scaled up by investment in existing goods like; Rice, Flour, Soya bin, Salt, Chili, Soap, Cosmetics, Soft Drinks, Coil, Biscuit, Chanachur etc.</li> <li>Average 15% gain on sales.</li> <li>The business is operating by entrepreneur. Existing no employee.</li> <li>Entrepreneur is owner of the shop.</li> <li>Collects goods from Board bazaar, Tongi.</li> <li>Agreed grace period is 4 months.</li> </ul> |  |