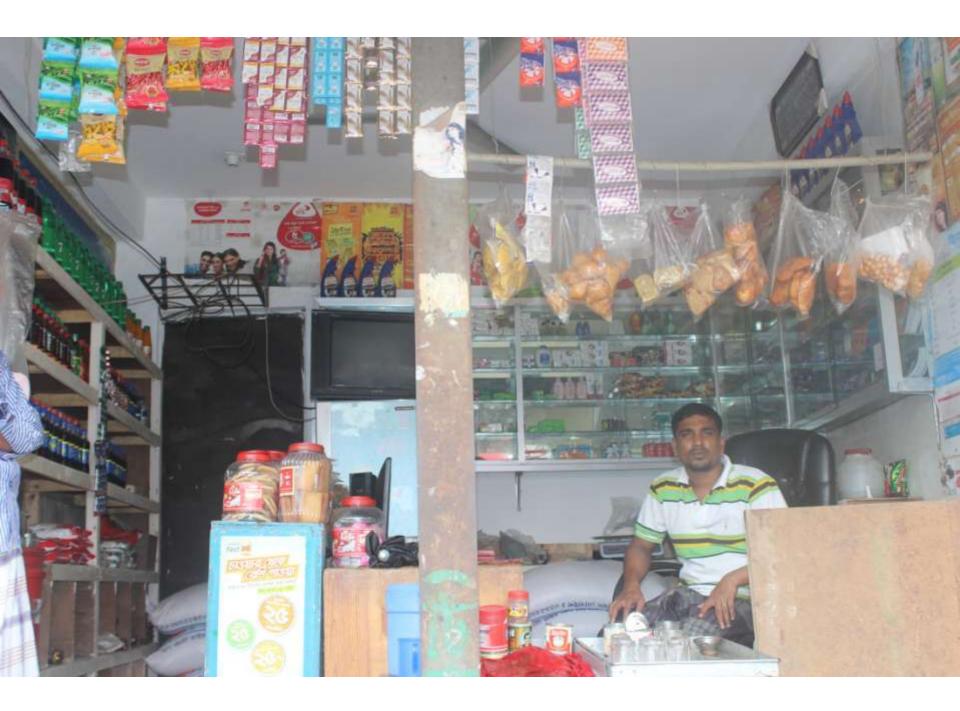

| Proposed Nobin Udyokta Business Info              |   |                                                                                                                                                                                                                                                                                                                                                                                                                                                         |  |
|---------------------------------------------------|---|---------------------------------------------------------------------------------------------------------------------------------------------------------------------------------------------------------------------------------------------------------------------------------------------------------------------------------------------------------------------------------------------------------------------------------------------------------|--|
| Business Name                                     | : | MAYER DOA SUMON STORE                                                                                                                                                                                                                                                                                                                                                                                                                                   |  |
| Location                                          | : | Bot tola road, Board Bazar, Gazipur.                                                                                                                                                                                                                                                                                                                                                                                                                    |  |
| Total Investment in BDT                           | : | BDT 2,05,000                                                                                                                                                                                                                                                                                                                                                                                                                                            |  |
| Financing                                         | : | Self BDT 1,05,000(from existing business) 51%                                                                                                                                                                                                                                                                                                                                                                                                           |  |
|                                                   |   | Required Investment BDT 1,00,000(as equity) 49%                                                                                                                                                                                                                                                                                                                                                                                                         |  |
| Present salary/drawings from business (estimates) | : | BDT 5,000                                                                                                                                                                                                                                                                                                                                                                                                                                               |  |
| Proposed Salary                                   | : | BDT 5,000                                                                                                                                                                                                                                                                                                                                                                                                                                               |  |
| Size of shop                                      | : | 12 ft x 12 ft= 144 square ft                                                                                                                                                                                                                                                                                                                                                                                                                            |  |
| Implementation                                    | : | <ul> <li>The business is planned to be scaled up by investment in existing goods like; Rice, Flour, Soya bin, Salt, Chili, Soap, Cosmetics, Soft Drinks, Coil, Biscuit, Chanachur etc.</li> <li>Average 15% gain on sales.</li> <li>The business is operating by entrepreneur. Existing no employee.</li> <li>Entrepreneur is owner of the shop.</li> <li>Collects goods from Board bazaar, Tongi.</li> <li>Agreed grace period is 4 months.</li> </ul> |  |