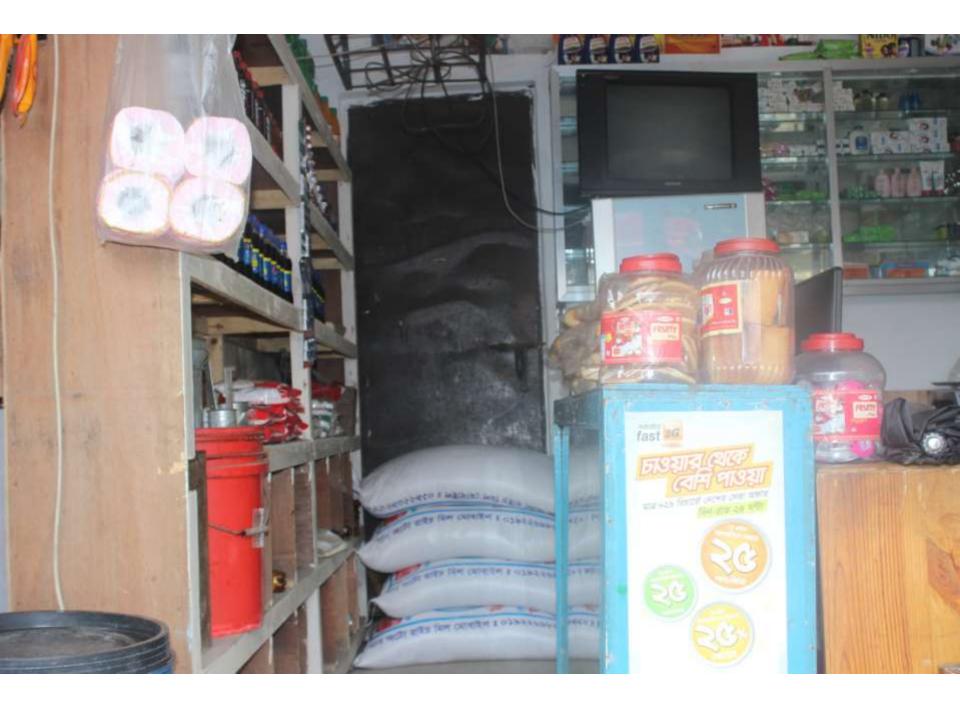

| Proposed Nobin Udyokta Business Info              |   |                                                                                                                                                                                                                                                                                                                                                                                                                                                         |  |
|---------------------------------------------------|---|---------------------------------------------------------------------------------------------------------------------------------------------------------------------------------------------------------------------------------------------------------------------------------------------------------------------------------------------------------------------------------------------------------------------------------------------------------|--|
| Business Name                                     | : | MAYER DOA SUMON STORE                                                                                                                                                                                                                                                                                                                                                                                                                                   |  |
| Location                                          | : | Bot tola road, Board Bazar, Gazipur.                                                                                                                                                                                                                                                                                                                                                                                                                    |  |
| Total Investment in BDT                           | : | BDT 2,05,000                                                                                                                                                                                                                                                                                                                                                                                                                                            |  |
| Financing                                         | : | Self BDT 1,05,000(from existing business) 51%                                                                                                                                                                                                                                                                                                                                                                                                           |  |
|                                                   |   | Required Investment BDT 1,00,000(as equity) 49%                                                                                                                                                                                                                                                                                                                                                                                                         |  |
| Present salary/drawings from business (estimates) | : | BDT 5,000                                                                                                                                                                                                                                                                                                                                                                                                                                               |  |
| Proposed Salary                                   | : | BDT 5,000                                                                                                                                                                                                                                                                                                                                                                                                                                               |  |
| Size of shop                                      | : | 12 ft x 12 ft= 144 square ft                                                                                                                                                                                                                                                                                                                                                                                                                            |  |
| Implementation                                    | : | <ul> <li>The business is planned to be scaled up by investment in existing goods like; Rice, Flour, Soya bin, Salt, Chili, Soap, Cosmetics, Soft Drinks, Coil, Biscuit, Chanachur etc.</li> <li>Average 15% gain on sales.</li> <li>The business is operating by entrepreneur. Existing no employee.</li> <li>Entrepreneur is owner of the shop.</li> <li>Collects goods from Board bazaar, Tongi.</li> <li>Agreed grace period is 4 months.</li> </ul> |  |

| Investment Breakdown                 |          |          |                |  |  |  |
|--------------------------------------|----------|----------|----------------|--|--|--|
| Particulars                          | Existing | Proposed | Proposed Total |  |  |  |
| Rice (20 bag x 2,000)                | 40,000   | 40,000   | 80,000         |  |  |  |
| Flour, Soya bin, Salt                | 20,000   | 20,000   | 40,000         |  |  |  |
| Chili, Soap, Cosmetics, Soft Drinks, | 25,000   | 20,000   | 45,000         |  |  |  |
| Coil, Biscuit, Chanachur,            | 20,000   | 20,000   | 40,000         |  |  |  |
| Total                                | 105,000  | 1,00,000 | 2,05,000       |  |  |  |