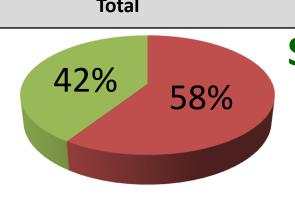

| Proposed Nobin Udyokta Business Info              |   |                                                                                                                                                                                                                                                                                                                                                                                  |  |  |  |
|---------------------------------------------------|---|----------------------------------------------------------------------------------------------------------------------------------------------------------------------------------------------------------------------------------------------------------------------------------------------------------------------------------------------------------------------------------|--|--|--|
| Business Name                                     | : | ELAHI ELECTRONICS                                                                                                                                                                                                                                                                                                                                                                |  |  |  |
| Location                                          | : | Ghatail Bus Stand.                                                                                                                                                                                                                                                                                                                                                               |  |  |  |
| Total Investment in BDT                           | : | BDT 3,30,000                                                                                                                                                                                                                                                                                                                                                                     |  |  |  |
| Financing                                         | : | Self BDT 2,75,500 (from existing business) 58% Required Investment BDT 2,00,000 (as equity) 42%                                                                                                                                                                                                                                                                                  |  |  |  |
| Present salary/drawings from business (estimates) | : | BDT 6,000                                                                                                                                                                                                                                                                                                                                                                        |  |  |  |
| Proposed Salary                                   | : | BDT 6,000                                                                                                                                                                                                                                                                                                                                                                        |  |  |  |
| Size of shop                                      | : | 13ft x 17 ft= 221 square ft                                                                                                                                                                                                                                                                                                                                                      |  |  |  |
| Security                                          |   | 1,50,000                                                                                                                                                                                                                                                                                                                                                                         |  |  |  |
| Implementation                                    | : | <ul> <li>The business is planned to be scaled up by investment in existing goods like; Television, Stabilizer, LED Television, Fridge, etc.</li> <li>Average 20% gain on Sales.</li> <li>The business is operating by entrepreneur. Existing One employee.</li> <li>The shop is rented.</li> <li>Collects goods from Dhaka.</li> <li>Agreed grace period is 4 months.</li> </ul> |  |  |  |