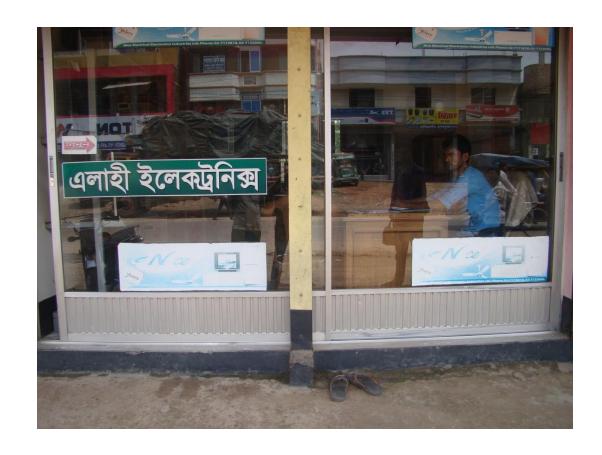

| Proposed Nobin Udyokta Business Info              |   |                                                                                                                                                                                                                                                                                                                                                                                  |  |  |  |
|---------------------------------------------------|---|----------------------------------------------------------------------------------------------------------------------------------------------------------------------------------------------------------------------------------------------------------------------------------------------------------------------------------------------------------------------------------|--|--|--|
| Business Name                                     | : | ELAHI ELECTRONICS                                                                                                                                                                                                                                                                                                                                                                |  |  |  |
| Location                                          | : | Ghatail Bus Stand.                                                                                                                                                                                                                                                                                                                                                               |  |  |  |
| Total Investment in BDT                           | : | BDT 3,30,000                                                                                                                                                                                                                                                                                                                                                                     |  |  |  |
| Financing                                         | : | Self BDT 2,75,500 (from existing business) 58% Required Investment BDT 2,00,000 (as equity) 42%                                                                                                                                                                                                                                                                                  |  |  |  |
| Present salary/drawings from business (estimates) | : | BDT 6,000                                                                                                                                                                                                                                                                                                                                                                        |  |  |  |
| Proposed Salary                                   | : | BDT 6,000                                                                                                                                                                                                                                                                                                                                                                        |  |  |  |
| Size of shop                                      | : | 13ft x 17 ft= 221 square ft                                                                                                                                                                                                                                                                                                                                                      |  |  |  |
| Security                                          |   | 1,50,000                                                                                                                                                                                                                                                                                                                                                                         |  |  |  |
| Implementation                                    | : | <ul> <li>The business is planned to be scaled up by investment in existing goods like; Television, Stabilizer, LED Television, Fridge, etc.</li> <li>Average 20% gain on Sales.</li> <li>The business is operating by entrepreneur. Existing One employee.</li> <li>The shop is rented.</li> <li>Collects goods from Dhaka.</li> <li>Agreed grace period is 4 months.</li> </ul> |  |  |  |

# Pictures

- ৫. চারা লাগানোর মৌসুমে যত পারি চারা লাগাবো।
- ৬. পরিবার ছোট রাখবো। বরচ কর্মাবো। স্বাস্থ্য ভাল রাখবো।
- কেন্দ্রের সকল সদস্যের ছেলে-মেয়েদের অবশাই পড়া-শোনার ব্যবস্থা করবো। ছেলে-মেয়েরা যাতে প্রত্যেকে নিজ নির্জ পড়া-শোনার খরচ চালাতে পারে সে জন্য তাদের আয়ের ব্যবস্থা করে দেবো।
- ৮. ছেলে-মেয়ে, বাড়ী-ঘর সবসময় পরিস্কার-পরিচছন রাখবো।
- ১. স্বাস্থ্যসম্মত পায়খানা ব্যবহার করবো।
- ১০. ফিটকিরি দিয়ে কিংবা **ফুটিরে পানি খাবো। পানি বিশৃদ্ করার জন্য যখন দরকার কনসী** ফিল্টার ব্যবহার করবো।