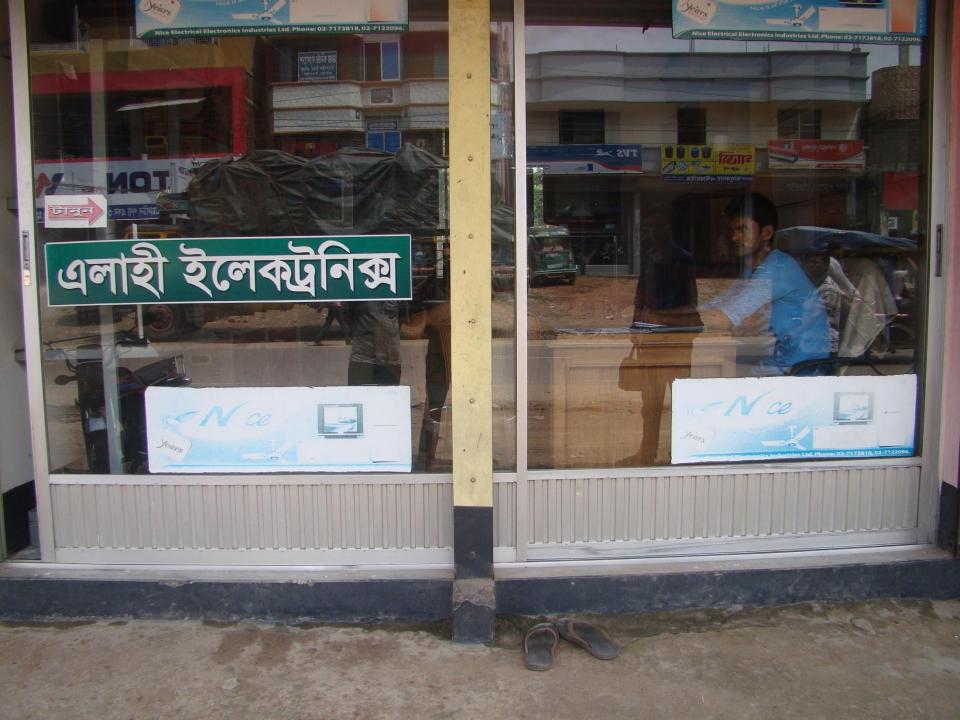

| Proposed Nobin Udyokta Business Info              |   |                                                                                                                                                                                                                                                                                                                                                                                  |  |  |  |
|---------------------------------------------------|---|----------------------------------------------------------------------------------------------------------------------------------------------------------------------------------------------------------------------------------------------------------------------------------------------------------------------------------------------------------------------------------|--|--|--|
| Business Name                                     | : | ELAHI ELECTRONICS                                                                                                                                                                                                                                                                                                                                                                |  |  |  |
| Location                                          | : | Ghatail Bus Stand.                                                                                                                                                                                                                                                                                                                                                               |  |  |  |
| Total Investment in BDT                           | : | BDT 3,30,000                                                                                                                                                                                                                                                                                                                                                                     |  |  |  |
| Financing                                         | : | Self BDT 2,75,500 (from existing business) 58% Required Investment BDT 2,00,000 (as equity) 42%                                                                                                                                                                                                                                                                                  |  |  |  |
| Present salary/drawings from business (estimates) | : | BDT 6,000                                                                                                                                                                                                                                                                                                                                                                        |  |  |  |
| Proposed Salary                                   | : | BDT 6,000                                                                                                                                                                                                                                                                                                                                                                        |  |  |  |
| Size of shop                                      | : | 13ft x 17 ft= 221 square ft                                                                                                                                                                                                                                                                                                                                                      |  |  |  |
| Security                                          |   | 1,50,000                                                                                                                                                                                                                                                                                                                                                                         |  |  |  |
| Implementation                                    | : | <ul> <li>The business is planned to be scaled up by investment in existing goods like; Television, Stabilizer, LED Television, Fridge, etc.</li> <li>Average 20% gain on Sales.</li> <li>The business is operating by entrepreneur. Existing One employee.</li> <li>The shop is rented.</li> <li>Collects goods from Dhaka.</li> <li>Agreed grace period is 4 months.</li> </ul> |  |  |  |

# Pictures

- ৫. চারা লাগানোর মৌসুমে যত পারি চারা লাগাবো।
- ৬. পরিবার ছোট রাখবো। বরচ কর্মাবো। স্বাস্থ্য ভাল রাখবো।
- কেন্দ্রের সকল সদস্যের ছেলে-মেয়েদের অবশাই পড়া-শোনার ব্যবস্থা করবো। ছেলে-মেয়েরা যাতে প্রত্যেকে নিজ নির্জ পড়া-শোনার খরচ চালাতে পারে সে জন্য তাদের আয়ের ব্যবস্থা করে দেবো।
- ৮. ছেলে-মেয়ে, বাড়ী-ঘর সবসময় পরিস্কার-পরিচছন রাখবো।
- ১. স্বাস্থ্যসম্মত পায়খানা ব্যবহার করবো।
- ১০. ফিটকিরি দিয়ে কিংবা **ফুটিরে পানি খাবো। পানি বিশৃদ্ করার জন্য যখন দরকার কনসী** ফিল্টার ব্যবহার করবো।