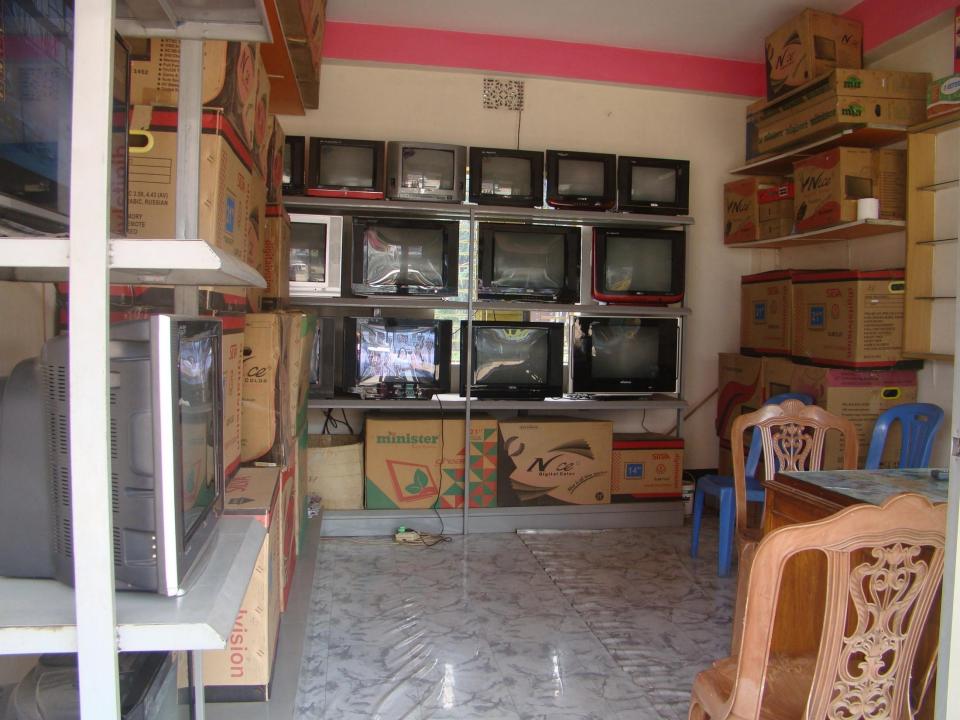

| Proposed Nobin Udyokta Business Info              |   |                                                                                                                                                                                                                                                                                                                                                                                  |  |  |  |
|---------------------------------------------------|---|----------------------------------------------------------------------------------------------------------------------------------------------------------------------------------------------------------------------------------------------------------------------------------------------------------------------------------------------------------------------------------|--|--|--|
| Business Name                                     | : | ELAHI ELECTRONICS                                                                                                                                                                                                                                                                                                                                                                |  |  |  |
| Location                                          | : | Ghatail Bus Stand.                                                                                                                                                                                                                                                                                                                                                               |  |  |  |
| Total Investment in BDT                           | : | BDT 3,30,000                                                                                                                                                                                                                                                                                                                                                                     |  |  |  |
| Financing                                         | : | Self BDT 2,75,500 (from existing business) 58% Required Investment BDT 2,00,000 (as equity) 42%                                                                                                                                                                                                                                                                                  |  |  |  |
| Present salary/drawings from business (estimates) | : | BDT 6,000                                                                                                                                                                                                                                                                                                                                                                        |  |  |  |
| Proposed Salary                                   | : | BDT 6,000                                                                                                                                                                                                                                                                                                                                                                        |  |  |  |
| Size of shop                                      | : | 13ft x 17 ft= 221 square ft                                                                                                                                                                                                                                                                                                                                                      |  |  |  |
| Security                                          |   | 1,50,000                                                                                                                                                                                                                                                                                                                                                                         |  |  |  |
| Implementation                                    | : | <ul> <li>The business is planned to be scaled up by investment in existing goods like; Television, Stabilizer, LED Television, Fridge, etc.</li> <li>Average 20% gain on Sales.</li> <li>The business is operating by entrepreneur. Existing One employee.</li> <li>The shop is rented.</li> <li>Collects goods from Dhaka.</li> <li>Agreed grace period is 4 months.</li> </ul> |  |  |  |

# Pictures

- ৫. চারা লাগানোর মৌসুমে যত পারি চারা লাগাবো।
- ৬. পরিবার ছোট রাখবো। বরচ কর্মাবো। স্বাস্থ্য ভাল রাখবো।
- কেন্দ্রের সকল সদস্যের ছেলে-মেয়েদের অবশাই পড়া-শোনার ব্যবস্থা করবো। ছেলে-মেয়েরা যাতে প্রত্যেকে নিজ নির্জ পড়া-শোনার খরচ চালাতে পারে সে জন্য তাদের আয়ের ব্যবস্থা করে দেবো।
- ৮. ছেলে-মেয়ে, বাড়ী-ঘর সবসময় পরিস্কার-পরিচছন রাখবো।
- ১. স্বাস্থ্যসম্মত পায়খানা ব্যবহার করবো।
- ১০. ফিটকিরি দিয়ে কিংবা **ফুটিরে পানি খাবো। পানি বিশৃদ্ করার জন্য যখন দরকার কনসী** ফিল্টার ব্যবহার করবো।