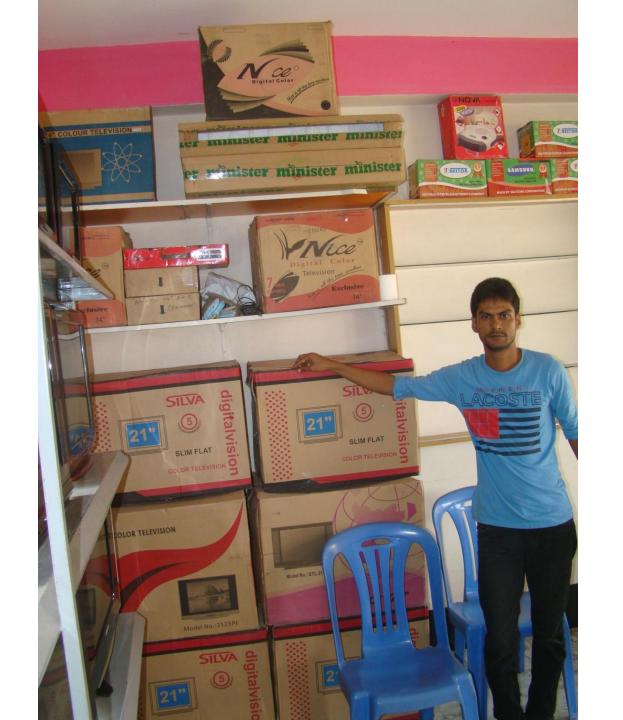

| Proposed Nobin Udyokta Business Info              |   |                                                                                                                                                                                                                                                                                                                                                                                  |  |  |  |
|---------------------------------------------------|---|----------------------------------------------------------------------------------------------------------------------------------------------------------------------------------------------------------------------------------------------------------------------------------------------------------------------------------------------------------------------------------|--|--|--|
| Business Name                                     | : | ELAHI ELECTRONICS                                                                                                                                                                                                                                                                                                                                                                |  |  |  |
| Location                                          | : | Ghatail Bus Stand.                                                                                                                                                                                                                                                                                                                                                               |  |  |  |
| Total Investment in BDT                           | : | BDT 3,30,000                                                                                                                                                                                                                                                                                                                                                                     |  |  |  |
| Financing                                         | : | Self BDT 2,75,500 (from existing business) 58% Required Investment BDT 2,00,000 (as equity) 42%                                                                                                                                                                                                                                                                                  |  |  |  |
| Present salary/drawings from business (estimates) | : | BDT 6,000                                                                                                                                                                                                                                                                                                                                                                        |  |  |  |
| Proposed Salary                                   | : | BDT 6,000                                                                                                                                                                                                                                                                                                                                                                        |  |  |  |
| Size of shop                                      | : | 13ft x 17 ft= 221 square ft                                                                                                                                                                                                                                                                                                                                                      |  |  |  |
| Security                                          |   | 1,50,000                                                                                                                                                                                                                                                                                                                                                                         |  |  |  |
| Implementation                                    | : | <ul> <li>The business is planned to be scaled up by investment in existing goods like; Television, Stabilizer, LED Television, Fridge, etc.</li> <li>Average 20% gain on Sales.</li> <li>The business is operating by entrepreneur. Existing One employee.</li> <li>The shop is rented.</li> <li>Collects goods from Dhaka.</li> <li>Agreed grace period is 4 months.</li> </ul> |  |  |  |

# Pictures

- ৫. চারা লাগানোর মৌসুমে যত পারি চারা লাগাবো।
- ৬. পরিবার ছোট রাখবো। বরচ কর্মাবো। স্বাস্থ্য ভাল রাখবো।
- কেন্দ্রের সকল সদস্যের ছেলে-মেয়েদের অবশাই পড়া-শোনার ব্যবস্থা করবো। ছেলে-মেয়েরা যাতে প্রত্যেকে নিজ নির্জ পড়া-শোনার খরচ চালাতে পারে সে জন্য তাদের আয়ের ব্যবস্থা করে দেবো।
- ৮. ছেলে-মেয়ে, বাড়ী-ঘর সবসময় পরিস্কার-পরিচছন রাখবো।
- ১. স্বাস্থ্যসম্মত পায়খানা ব্যবহার করবো।
- ১০. ফিটকিরি দিয়ে কিংবা **ফুটিরে পানি খাবো। পানি বিশৃদ্ করার জন্য যখন দরকার কনসী** ফিল্টার ব্যবহার করবো।