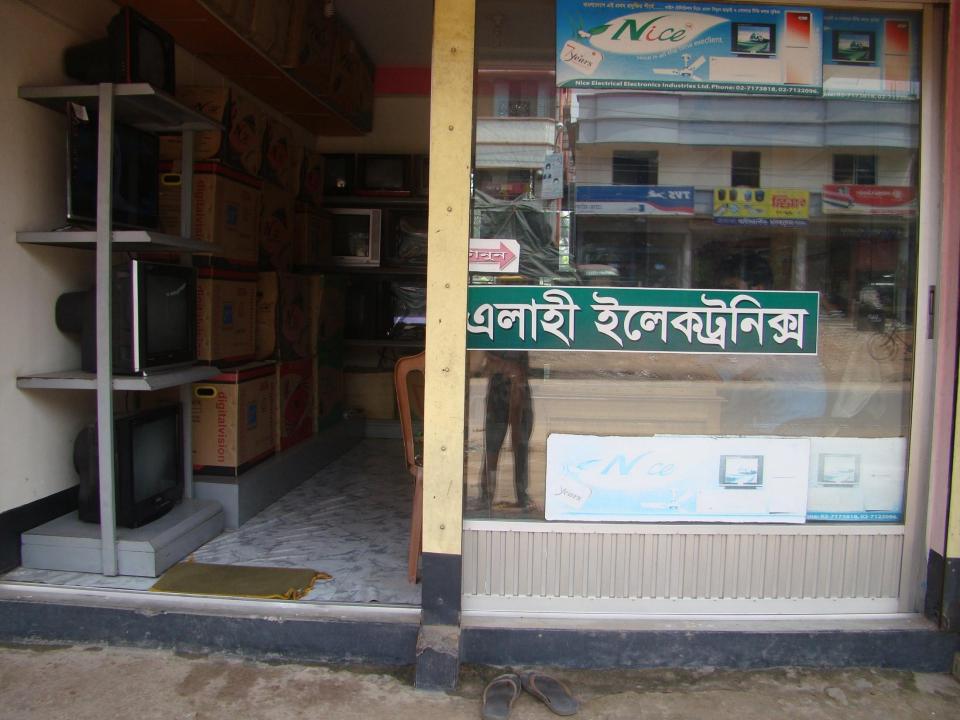

| Proposed Nobin Udyokta Business Info              |   |                                                                                                                                                                                                                                                                                                                                                                                  |  |  |  |
|---------------------------------------------------|---|----------------------------------------------------------------------------------------------------------------------------------------------------------------------------------------------------------------------------------------------------------------------------------------------------------------------------------------------------------------------------------|--|--|--|
| Business Name                                     | : | ELAHI ELECTRONICS                                                                                                                                                                                                                                                                                                                                                                |  |  |  |
| Location                                          | : | Ghatail Bus Stand.                                                                                                                                                                                                                                                                                                                                                               |  |  |  |
| Total Investment in BDT                           | : | BDT 3,30,000                                                                                                                                                                                                                                                                                                                                                                     |  |  |  |
| Financing                                         | : | Self BDT 2,75,500 (from existing business) 58% Required Investment BDT 2,00,000 (as equity) 42%                                                                                                                                                                                                                                                                                  |  |  |  |
| Present salary/drawings from business (estimates) | : | BDT 6,000                                                                                                                                                                                                                                                                                                                                                                        |  |  |  |
| Proposed Salary                                   | : | BDT 6,000                                                                                                                                                                                                                                                                                                                                                                        |  |  |  |
| Size of shop                                      | : | 13ft x 17 ft= 221 square ft                                                                                                                                                                                                                                                                                                                                                      |  |  |  |
| Security                                          |   | 1,50,000                                                                                                                                                                                                                                                                                                                                                                         |  |  |  |
| Implementation                                    | : | <ul> <li>The business is planned to be scaled up by investment in existing goods like; Television, Stabilizer, LED Television, Fridge, etc.</li> <li>Average 20% gain on Sales.</li> <li>The business is operating by entrepreneur. Existing One employee.</li> <li>The shop is rented.</li> <li>Collects goods from Dhaka.</li> <li>Agreed grace period is 4 months.</li> </ul> |  |  |  |

# Pictures

- ৫. চারা লাগানোর মৌসুমে যত পারি চারা লাগাবো।
- ৬. পরিবার ছোট রাখবো। বরচ কর্মাবো। স্বাস্থ্য ভাল রাখবো।
- কেন্দ্রের সকল সদস্যের ছেলে-মেয়েদের অবশাই পড়া-শোনার ব্যবস্থা করবো। ছেলে-মেয়েরা যাতে প্রত্যেকে নিজ নির্জ পড়া-শোনার খরচ চালাতে পারে সে জন্য তাদের আয়ের ব্যবস্থা করে দেবো।
- ৮. ছেলে-মেয়ে, বাড়ী-ঘর সবসময় পরিস্কার-পরিচছন রাখবো।
- ১. স্বাস্থ্যসম্মত পায়খানা ব্যবহার করবো।
- ১০. ফিটকিরি দিয়ে কিংবা **ফুটিরে পানি খাবো। পানি বিশৃদ্ করার জন্য যখন দরকার কনসী** ফিল্টার ব্যবহার করবো।