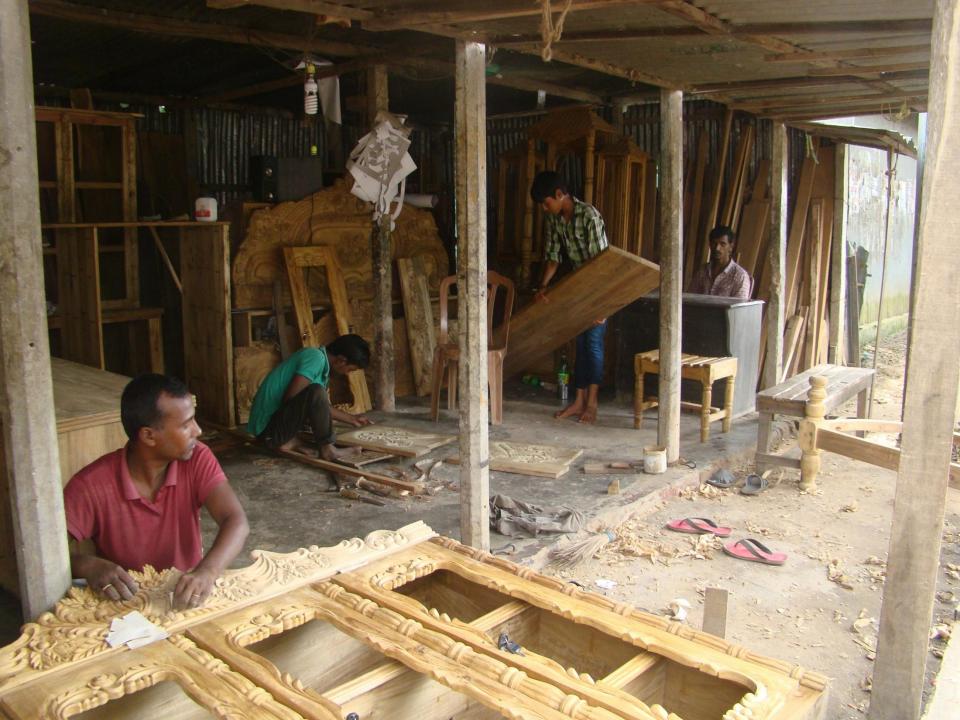

| Proposed Nobin Udyokta Business Info              |   |                                                                                                                                                                                                                                                                                                                                                                                                                                                                                                        |  |
|---------------------------------------------------|---|--------------------------------------------------------------------------------------------------------------------------------------------------------------------------------------------------------------------------------------------------------------------------------------------------------------------------------------------------------------------------------------------------------------------------------------------------------------------------------------------------------|--|
| Business Name                                     | : | MD. NASIR UDDIN                                                                                                                                                                                                                                                                                                                                                                                                                                                                                        |  |
| Location                                          | : | Jhorka Bazer, Ghatail, Tangail.                                                                                                                                                                                                                                                                                                                                                                                                                                                                        |  |
| Total Investment in BDT                           | : | BDT 3,20,000                                                                                                                                                                                                                                                                                                                                                                                                                                                                                           |  |
| Financing                                         | : | Self BDT 1,70,000(from existing business) 53%                                                                                                                                                                                                                                                                                                                                                                                                                                                          |  |
|                                                   |   | Required Investment BDT 1,50,000(as equity) 47%                                                                                                                                                                                                                                                                                                                                                                                                                                                        |  |
| Present salary/drawings from business (estimates) | : | BDT 5,000                                                                                                                                                                                                                                                                                                                                                                                                                                                                                              |  |
| Proposed Salary                                   | : | BDT 5,000                                                                                                                                                                                                                                                                                                                                                                                                                                                                                              |  |
| Size of shop                                      | : | 25ft x 12 ft= 300 square ft                                                                                                                                                                                                                                                                                                                                                                                                                                                                            |  |
| Security                                          |   | 10,000                                                                                                                                                                                                                                                                                                                                                                                                                                                                                                 |  |
| Implementation                                    | : | <ul> <li>The business is planned to be scaled up by investment in existing goods like; Sami box bedstead, Box bedstead, wall showcase, dressing table, ware drove, chair, etc.</li> <li>Average 35% gain on Sale.</li> <li>The business is operating by entrepreneur. Existing Three employee.</li> <li>After getting equity, one employee will be appointed</li> <li>The shop is rented.</li> <li>Collects goods from Markai, Modhupur, Ghatail.</li> <li>Agreed grace period is 4 months.</li> </ul> |  |

# Pictures

वर्गावत जार प्राफ अध्य रखा TOTTET Y None!

6990098

अणासम क्या मार्थिएह, मदका मिपून कानिकाय मार्थ पत्र मिकिअविषि शया अविष ५०००/= (किन काम्राज) रीको अमान यूना एट्ल। अल्या स, यून निम्न नेता वहात्र अर्ग क्षेक छार्म वादा रहेल । मार्च मानिक छाड़ी ) ८००६ (अपनेपाक) झाका प्राप्त ।