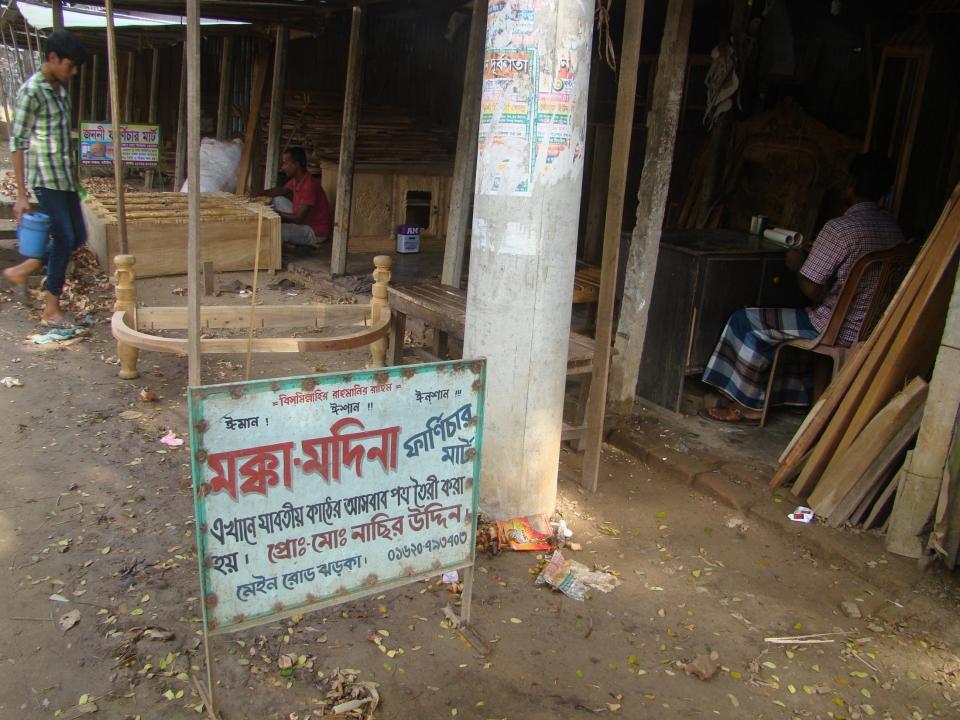

| Proposed Nobin Udyokta Business Info              |   |                                                                                                                                                                                                                                                                                                                                                                                                                                                                                                        |  |
|---------------------------------------------------|---|--------------------------------------------------------------------------------------------------------------------------------------------------------------------------------------------------------------------------------------------------------------------------------------------------------------------------------------------------------------------------------------------------------------------------------------------------------------------------------------------------------|--|
| Business Name                                     | : | MD. NASIR UDDIN                                                                                                                                                                                                                                                                                                                                                                                                                                                                                        |  |
| Location                                          | : | Jhorka Bazer, Ghatail, Tangail.                                                                                                                                                                                                                                                                                                                                                                                                                                                                        |  |
| Total Investment in BDT                           | : | BDT 3,20,000                                                                                                                                                                                                                                                                                                                                                                                                                                                                                           |  |
| Financing                                         | : | Self BDT 1,70,000(from existing business) 53%                                                                                                                                                                                                                                                                                                                                                                                                                                                          |  |
|                                                   |   | Required Investment BDT 1,50,000(as equity) 47%                                                                                                                                                                                                                                                                                                                                                                                                                                                        |  |
| Present salary/drawings from business (estimates) | : | BDT 5,000                                                                                                                                                                                                                                                                                                                                                                                                                                                                                              |  |
| Proposed Salary                                   | : | BDT 5,000                                                                                                                                                                                                                                                                                                                                                                                                                                                                                              |  |
| Size of shop                                      | : | 25ft x 12 ft= 300 square ft                                                                                                                                                                                                                                                                                                                                                                                                                                                                            |  |
| Security                                          |   | 10,000                                                                                                                                                                                                                                                                                                                                                                                                                                                                                                 |  |
| Implementation                                    | : | <ul> <li>The business is planned to be scaled up by investment in existing goods like; Sami box bedstead, Box bedstead, wall showcase, dressing table, ware drove, chair, etc.</li> <li>Average 35% gain on Sale.</li> <li>The business is operating by entrepreneur. Existing Three employee.</li> <li>After getting equity, one employee will be appointed</li> <li>The shop is rented.</li> <li>Collects goods from Markai, Modhupur, Ghatail.</li> <li>Agreed grace period is 4 months.</li> </ul> |  |