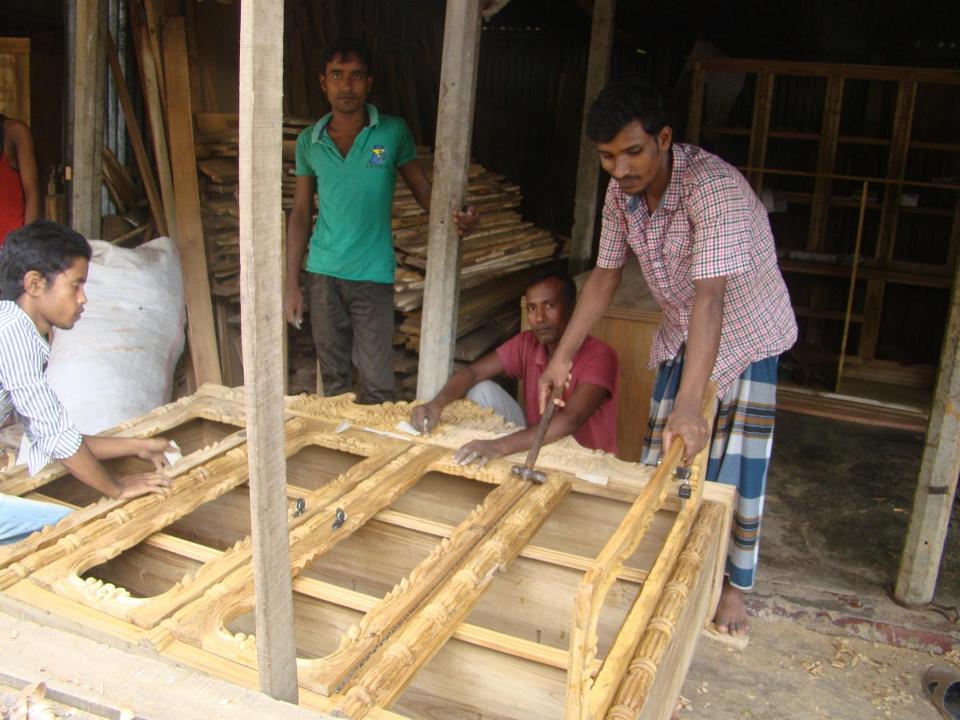

| Proposed Nobin Udyokta Business Info              |   |                                                                                                                                                                                                                                                                                                                                                                                                                                                                                                        |  |
|---------------------------------------------------|---|--------------------------------------------------------------------------------------------------------------------------------------------------------------------------------------------------------------------------------------------------------------------------------------------------------------------------------------------------------------------------------------------------------------------------------------------------------------------------------------------------------|--|
| Business Name                                     | : | MD. NASIR UDDIN                                                                                                                                                                                                                                                                                                                                                                                                                                                                                        |  |
| Location                                          | : | Jhorka Bazer, Ghatail, Tangail.                                                                                                                                                                                                                                                                                                                                                                                                                                                                        |  |
| Total Investment in BDT                           | : | BDT 3,20,000                                                                                                                                                                                                                                                                                                                                                                                                                                                                                           |  |
| Financing                                         | : | Self BDT 1,70,000(from existing business) 53%                                                                                                                                                                                                                                                                                                                                                                                                                                                          |  |
|                                                   |   | Required Investment BDT 1,50,000(as equity) 47%                                                                                                                                                                                                                                                                                                                                                                                                                                                        |  |
| Present salary/drawings from business (estimates) | : | BDT 5,000                                                                                                                                                                                                                                                                                                                                                                                                                                                                                              |  |
| Proposed Salary                                   | : | BDT 5,000                                                                                                                                                                                                                                                                                                                                                                                                                                                                                              |  |
| Size of shop                                      | : | 25ft x 12 ft= 300 square ft                                                                                                                                                                                                                                                                                                                                                                                                                                                                            |  |
| Security                                          |   | 10,000                                                                                                                                                                                                                                                                                                                                                                                                                                                                                                 |  |
| Implementation                                    | : | <ul> <li>The business is planned to be scaled up by investment in existing goods like; Sami box bedstead, Box bedstead, wall showcase, dressing table, ware drove, chair, etc.</li> <li>Average 35% gain on Sale.</li> <li>The business is operating by entrepreneur. Existing Three employee.</li> <li>After getting equity, one employee will be appointed</li> <li>The shop is rented.</li> <li>Collects goods from Markai, Modhupur, Ghatail.</li> <li>Agreed grace period is 4 months.</li> </ul> |  |

# Pictures

वर्गावत जार प्राफ अध्य रखा TOTTET Y None!

6990098

अणासम क्या मार्थिएह, मदका मिपून कानिकाय मार्थ पत्र मिकिअविषि शया अविष ५०००/= (किन काम्राज) रीको अमान यूना एट्ल। अल्या स, यून निम्न नेता वहात्र अर्ग क्षेक छार्म वादा रहेल । मार्च मानिक छाड़ी ) ८००६ (अपनेपाक) झाका प्राप्त ।