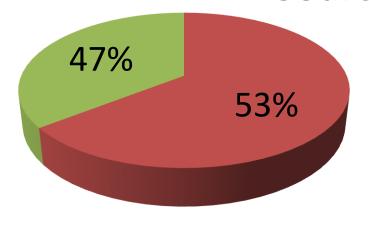

| Proposed Nobin Udyokta Business Info              |   |                                                                                                                                                                                                                                                                                                                                                                                                                                                                                                        |  |
|---------------------------------------------------|---|--------------------------------------------------------------------------------------------------------------------------------------------------------------------------------------------------------------------------------------------------------------------------------------------------------------------------------------------------------------------------------------------------------------------------------------------------------------------------------------------------------|--|
| Business Name                                     | : | MD. NASIR UDDIN                                                                                                                                                                                                                                                                                                                                                                                                                                                                                        |  |
| Location                                          | : | Jhorka Bazer, Ghatail, Tangail.                                                                                                                                                                                                                                                                                                                                                                                                                                                                        |  |
| Total Investment in BDT                           | : | BDT 3,20,000                                                                                                                                                                                                                                                                                                                                                                                                                                                                                           |  |
| Financing                                         | : | Self BDT 1,70,000(from existing business) 53%                                                                                                                                                                                                                                                                                                                                                                                                                                                          |  |
|                                                   |   | Required Investment BDT 1,50,000(as equity) 47%                                                                                                                                                                                                                                                                                                                                                                                                                                                        |  |
| Present salary/drawings from business (estimates) | : | BDT 5,000                                                                                                                                                                                                                                                                                                                                                                                                                                                                                              |  |
| Proposed Salary                                   | : | BDT 5,000                                                                                                                                                                                                                                                                                                                                                                                                                                                                                              |  |
| Size of shop                                      | : | 25ft x 12 ft= 300 square ft                                                                                                                                                                                                                                                                                                                                                                                                                                                                            |  |
| Security                                          |   | 10,000                                                                                                                                                                                                                                                                                                                                                                                                                                                                                                 |  |
| Implementation                                    | : | <ul> <li>The business is planned to be scaled up by investment in existing goods like; Sami box bedstead, Box bedstead, wall showcase, dressing table, ware drove, chair, etc.</li> <li>Average 35% gain on Sale.</li> <li>The business is operating by entrepreneur. Existing Three employee.</li> <li>After getting equity, one employee will be appointed</li> <li>The shop is rented.</li> <li>Collects goods from Markai, Modhupur, Ghatail.</li> <li>Agreed grace period is 4 months.</li> </ul> |  |