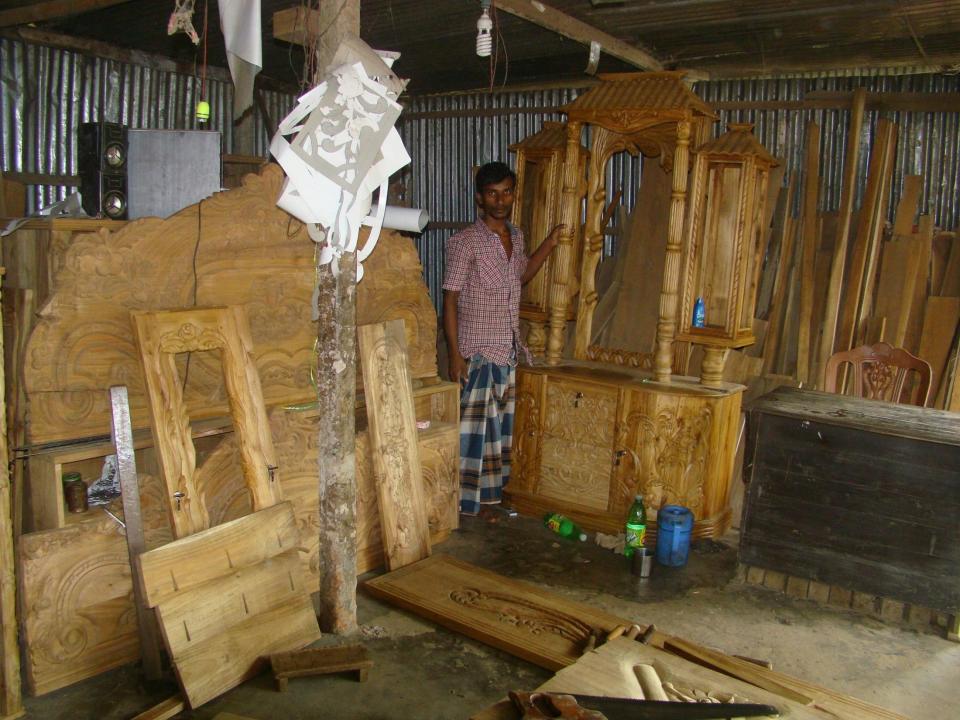

| Proposed Nobin Udyokta Business Info              |   |                                                                                                                                                                                                                                                                                                                                                                                                                                                                                                        |  |
|---------------------------------------------------|---|--------------------------------------------------------------------------------------------------------------------------------------------------------------------------------------------------------------------------------------------------------------------------------------------------------------------------------------------------------------------------------------------------------------------------------------------------------------------------------------------------------|--|
| Business Name                                     | : | MD. NASIR UDDIN                                                                                                                                                                                                                                                                                                                                                                                                                                                                                        |  |
| Location                                          | : | Jhorka Bazer, Ghatail, Tangail.                                                                                                                                                                                                                                                                                                                                                                                                                                                                        |  |
| Total Investment in BDT                           | : | BDT 3,20,000                                                                                                                                                                                                                                                                                                                                                                                                                                                                                           |  |
| Financing                                         | : | Self BDT 1,70,000(from existing business) 53%                                                                                                                                                                                                                                                                                                                                                                                                                                                          |  |
|                                                   |   | Required Investment BDT 1,50,000(as equity) 47%                                                                                                                                                                                                                                                                                                                                                                                                                                                        |  |
| Present salary/drawings from business (estimates) | : | BDT 5,000                                                                                                                                                                                                                                                                                                                                                                                                                                                                                              |  |
| Proposed Salary                                   | : | BDT 5,000                                                                                                                                                                                                                                                                                                                                                                                                                                                                                              |  |
| Size of shop                                      | : | 25ft x 12 ft= 300 square ft                                                                                                                                                                                                                                                                                                                                                                                                                                                                            |  |
| Security                                          |   | 10,000                                                                                                                                                                                                                                                                                                                                                                                                                                                                                                 |  |
| Implementation                                    | : | <ul> <li>The business is planned to be scaled up by investment in existing goods like; Sami box bedstead, Box bedstead, wall showcase, dressing table, ware drove, chair, etc.</li> <li>Average 35% gain on Sale.</li> <li>The business is operating by entrepreneur. Existing Three employee.</li> <li>After getting equity, one employee will be appointed</li> <li>The shop is rented.</li> <li>Collects goods from Markai, Modhupur, Ghatail.</li> <li>Agreed grace period is 4 months.</li> </ul> |  |

# Pictures

वर्गावत जार प्राफ अध्य रखा TOTTET Y None!

6990098

अणासम क्या मार्थिएह, मदका मिपून कानिकाय मार्थ पत्र मिकिअविषि शया अविष ५०००/= (किन काम्राज) रीको अमान यूना एट्ल। अल्या स, यून निम्न नेता वहात्र अर्ग क्षेक छार्म वादा रहेल । मार्च मानिक छाड़ी ) ८००६ (अपनेपाक) झाका प्राप्त ।