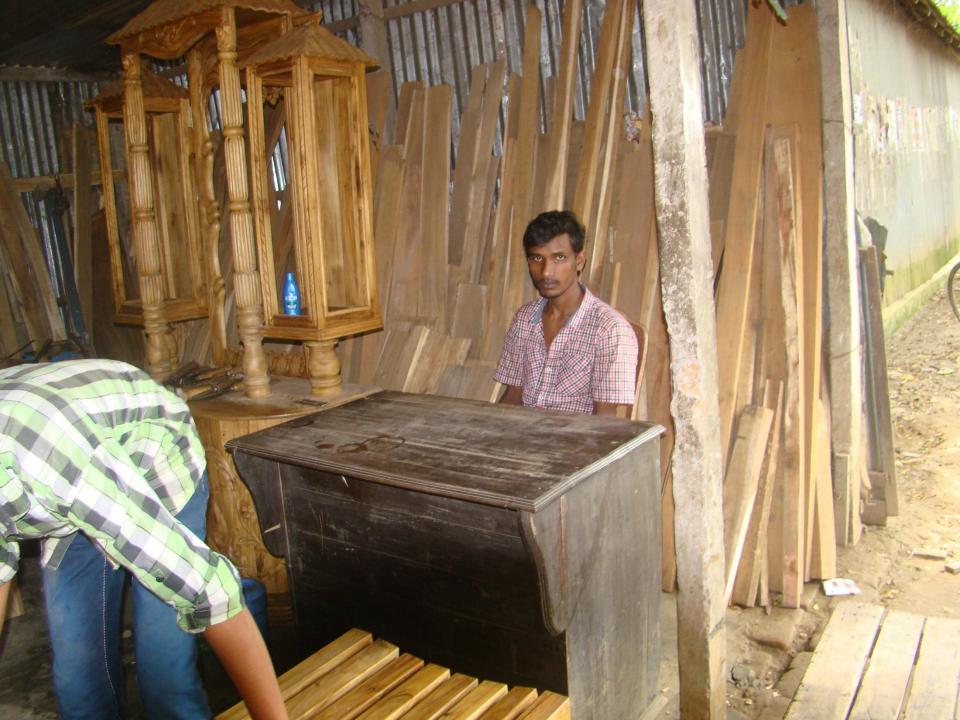

| Proposed Nobin Udyokta Business Info              |   |                                                                                                                                                                                                                                                                                                                                                                                                                                                                                                        |  |
|---------------------------------------------------|---|--------------------------------------------------------------------------------------------------------------------------------------------------------------------------------------------------------------------------------------------------------------------------------------------------------------------------------------------------------------------------------------------------------------------------------------------------------------------------------------------------------|--|
| Business Name                                     | : | MD. NASIR UDDIN                                                                                                                                                                                                                                                                                                                                                                                                                                                                                        |  |
| Location                                          | : | Jhorka Bazer, Ghatail, Tangail.                                                                                                                                                                                                                                                                                                                                                                                                                                                                        |  |
| Total Investment in BDT                           | : | BDT 3,20,000                                                                                                                                                                                                                                                                                                                                                                                                                                                                                           |  |
| Financing                                         | : | Self BDT 1,70,000(from existing business) 53%                                                                                                                                                                                                                                                                                                                                                                                                                                                          |  |
|                                                   |   | Required Investment BDT 1,50,000(as equity) 47%                                                                                                                                                                                                                                                                                                                                                                                                                                                        |  |
| Present salary/drawings from business (estimates) | : | BDT 5,000                                                                                                                                                                                                                                                                                                                                                                                                                                                                                              |  |
| Proposed Salary                                   | : | BDT 5,000                                                                                                                                                                                                                                                                                                                                                                                                                                                                                              |  |
| Size of shop                                      | : | 25ft x 12 ft= 300 square ft                                                                                                                                                                                                                                                                                                                                                                                                                                                                            |  |
| Security                                          |   | 10,000                                                                                                                                                                                                                                                                                                                                                                                                                                                                                                 |  |
| Implementation                                    | : | <ul> <li>The business is planned to be scaled up by investment in existing goods like; Sami box bedstead, Box bedstead, wall showcase, dressing table, ware drove, chair, etc.</li> <li>Average 35% gain on Sale.</li> <li>The business is operating by entrepreneur. Existing Three employee.</li> <li>After getting equity, one employee will be appointed</li> <li>The shop is rented.</li> <li>Collects goods from Markai, Modhupur, Ghatail.</li> <li>Agreed grace period is 4 months.</li> </ul> |  |

# Pictures

वर्गावत जार प्राफ अध्य रखा TOTTET Y None!

6990098

अणासम क्या मार्थिएह, मदका मिपून कानिकाय मार्थ पत्र मिकिअविषि शया अविष ५०००/= (किन काम्राज) रीको अमान यूना एट्ल। अल्या स, यून निम्न नेता वहात्र अर्ग क्षेक छार्म वादा रहेल । मार्च मानिक छाड़ी ) ८००६ (अपनेपाक) झाका प्राप्त ।