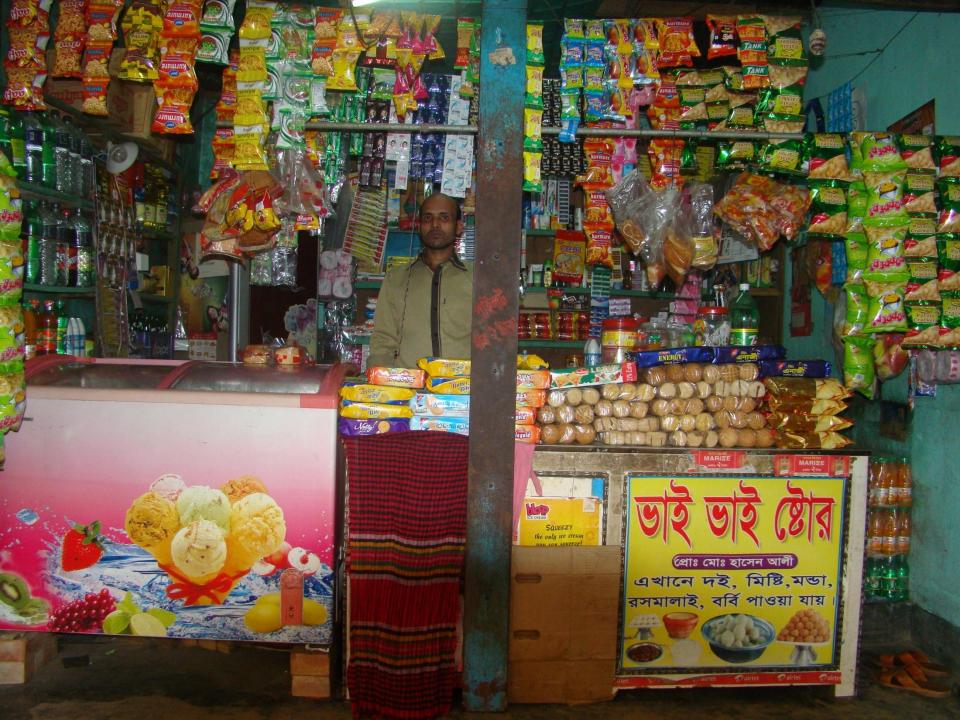

# Pictures

| Proposed Nobin Udyokta Business Info              |   |                                                                                                                                                                                                                                                                                                                                                                                                                                                                                                                        |  |
|---------------------------------------------------|---|------------------------------------------------------------------------------------------------------------------------------------------------------------------------------------------------------------------------------------------------------------------------------------------------------------------------------------------------------------------------------------------------------------------------------------------------------------------------------------------------------------------------|--|
| Business Name                                     | : | BHAI BHAI STORE                                                                                                                                                                                                                                                                                                                                                                                                                                                                                                        |  |
| Location                                          | : | Gunogram Bus stand.                                                                                                                                                                                                                                                                                                                                                                                                                                                                                                    |  |
| Total Investment in BDT                           | : | BDT 1,90,000                                                                                                                                                                                                                                                                                                                                                                                                                                                                                                           |  |
| Financing                                         | : | Self BDT 90,000(from existing business) 48% Required Investment BDT 1,00,000(as equity) 52%                                                                                                                                                                                                                                                                                                                                                                                                                            |  |
| Present salary/drawings from business (estimates) | : | BDT 5,000                                                                                                                                                                                                                                                                                                                                                                                                                                                                                                              |  |
| Proposed Salary                                   | : | BDT 5,000                                                                                                                                                                                                                                                                                                                                                                                                                                                                                                              |  |
| Size of shop                                      | : | 11ft x 12 ft= 121 square ft                                                                                                                                                                                                                                                                                                                                                                                                                                                                                            |  |
| Implementation                                    | : | <ul> <li>The business is planned to be scaled up by investment in existing goods likeRici, Puls, Flour, Turmeric, Chili, Garlic, Onion, Samai, Oil, Sugar, Soap, Biscuit, Chanature, Powder, Coil, Soft Drink, etc.</li> <li>Average 20% gain on Sale.</li> <li>The business is operating by entrepreneur. Existing no employee.</li> <li>After getting equity, one employee will be appointed</li> <li>The shop is rented.</li> <li>Collects goods from Ghatail.</li> <li>Agreed grace period is 4 months.</li> </ul> |  |