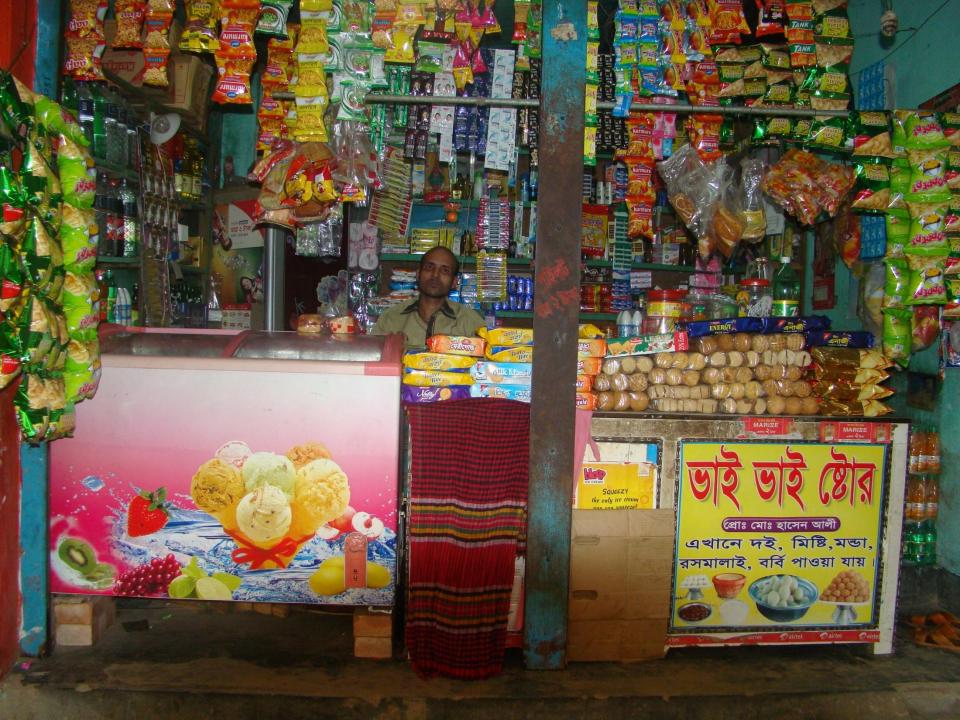

| Proposed Nobin Udyokta Business Info              |   |                                                                                                                                                                                                                                                                                                                                                                                                                                                                                                                        |  |
|---------------------------------------------------|---|------------------------------------------------------------------------------------------------------------------------------------------------------------------------------------------------------------------------------------------------------------------------------------------------------------------------------------------------------------------------------------------------------------------------------------------------------------------------------------------------------------------------|--|
| Business Name                                     | : | BHAI BHAI STORE                                                                                                                                                                                                                                                                                                                                                                                                                                                                                                        |  |
| Location                                          | : | Gunogram Bus stand.                                                                                                                                                                                                                                                                                                                                                                                                                                                                                                    |  |
| Total Investment in BDT                           | : | BDT 1,90,000                                                                                                                                                                                                                                                                                                                                                                                                                                                                                                           |  |
| Financing                                         | : | Self BDT 90,000(from existing business) 48% Required Investment BDT 1,00,000(as equity) 52%                                                                                                                                                                                                                                                                                                                                                                                                                            |  |
| Present salary/drawings from business (estimates) | : | BDT 5,000                                                                                                                                                                                                                                                                                                                                                                                                                                                                                                              |  |
| Proposed Salary                                   | : | BDT 5,000                                                                                                                                                                                                                                                                                                                                                                                                                                                                                                              |  |
| Size of shop                                      | : | 11ft x 12 ft= 121 square ft                                                                                                                                                                                                                                                                                                                                                                                                                                                                                            |  |
| Implementation                                    | : | <ul> <li>The business is planned to be scaled up by investment in existing goods likeRici, Puls, Flour, Turmeric, Chili, Garlic, Onion, Samai, Oil, Sugar, Soap, Biscuit, Chanature, Powder, Coil, Soft Drink, etc.</li> <li>Average 20% gain on Sale.</li> <li>The business is operating by entrepreneur. Existing no employee.</li> <li>After getting equity, one employee will be appointed</li> <li>The shop is rented.</li> <li>Collects goods from Ghatail.</li> <li>Agreed grace period is 4 months.</li> </ul> |  |

# Pictures