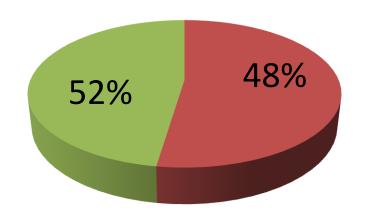

| Proposed Nobin Udyokta Business Info              |   |                                                                                                                                                                                                                                                                                                                                                                                                                                                                                                                        |  |
|---------------------------------------------------|---|------------------------------------------------------------------------------------------------------------------------------------------------------------------------------------------------------------------------------------------------------------------------------------------------------------------------------------------------------------------------------------------------------------------------------------------------------------------------------------------------------------------------|--|
| Business Name                                     | : | BHAI BHAI STORE                                                                                                                                                                                                                                                                                                                                                                                                                                                                                                        |  |
| Location                                          | : | Gunogram Bus stand.                                                                                                                                                                                                                                                                                                                                                                                                                                                                                                    |  |
| Total Investment in BDT                           | : | BDT 1,90,000                                                                                                                                                                                                                                                                                                                                                                                                                                                                                                           |  |
| Financing                                         | : | Self BDT 90,000(from existing business) 48% Required Investment BDT 1,00,000(as equity) 52%                                                                                                                                                                                                                                                                                                                                                                                                                            |  |
| Present salary/drawings from business (estimates) | : | BDT 5,000                                                                                                                                                                                                                                                                                                                                                                                                                                                                                                              |  |
| Proposed Salary                                   | : | BDT 5,000                                                                                                                                                                                                                                                                                                                                                                                                                                                                                                              |  |
| Size of shop                                      | : | 11ft x 12 ft= 121 square ft                                                                                                                                                                                                                                                                                                                                                                                                                                                                                            |  |
| Implementation                                    | : | <ul> <li>The business is planned to be scaled up by investment in existing goods likeRici, Puls, Flour, Turmeric, Chili, Garlic, Onion, Samai, Oil, Sugar, Soap, Biscuit, Chanature, Powder, Coil, Soft Drink, etc.</li> <li>Average 20% gain on Sale.</li> <li>The business is operating by entrepreneur. Existing no employee.</li> <li>After getting equity, one employee will be appointed</li> <li>The shop is rented.</li> <li>Collects goods from Ghatail.</li> <li>Agreed grace period is 4 months.</li> </ul> |  |