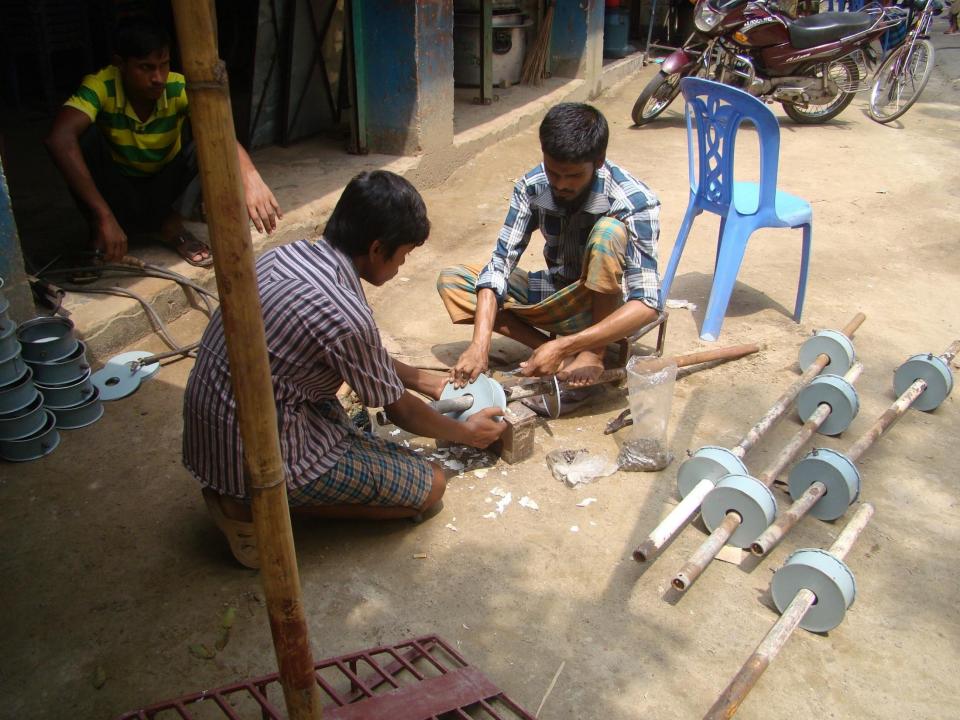

| Proposed Nobin Udyokta Business Info              |              |                                                                                                                                                                                                                                                                                                                                                                                                          |  |
|---------------------------------------------------|--------------|----------------------------------------------------------------------------------------------------------------------------------------------------------------------------------------------------------------------------------------------------------------------------------------------------------------------------------------------------------------------------------------------------------|--|
| Business Name                                     |              | ALIF ENGINEERING WORKSHOP                                                                                                                                                                                                                                                                                                                                                                                |  |
| Location                                          | <u>:</u>     | Nondon ghati bazaar, Ghatail, Tangail.                                                                                                                                                                                                                                                                                                                                                                   |  |
| Total Investment in BDT                           | :            | BDT 1,97,500                                                                                                                                                                                                                                                                                                                                                                                             |  |
| Financing                                         | :            | Self BDT 97,500(from existing business) 49% Required Investment BDT 1,00,000(as equity) 51%                                                                                                                                                                                                                                                                                                              |  |
| Present salary/drawings from business (estimates) | :            | BDT 5,000                                                                                                                                                                                                                                                                                                                                                                                                |  |
| Proposed Salary                                   | [ <b>:</b> ' | BDT 5,000                                                                                                                                                                                                                                                                                                                                                                                                |  |
| Size of shop                                      | [:]          | 25 ft x 12 ft= 300 square ft                                                                                                                                                                                                                                                                                                                                                                             |  |
| Security of the shop                              | :            | BDT 25,000                                                                                                                                                                                                                                                                                                                                                                                               |  |
| Implementation                                    | :            | <ul> <li>Manufacturer of steel furniture like; Window grill, Door, Showcase, Almirah etc.</li> <li>Average 35% gain on sales.</li> <li>The business is operating by entrepreneur. Existing one employee.</li> <li>After getting equity fund one employee will appointed.</li> <li>The shop is rented.</li> <li>Collects goods from Elenga, Ghatail.</li> <li>Agreed grace period is 4 months.</li> </ul> |  |

# Pictures

গণপ্রজাতন্ত্রী বাংলাদেশ সরকার Government of the People's Republic of Bangladesh NATIONAL ID CARD / জাতীয় পরিচয় পত্র

নাম: মোঃ নুরুল ইসলাম Name: MD. NURUL ISLAM

পিতা: মোঃ জনাব আলী মাতা: মোছাঃ বিমলা বেগম