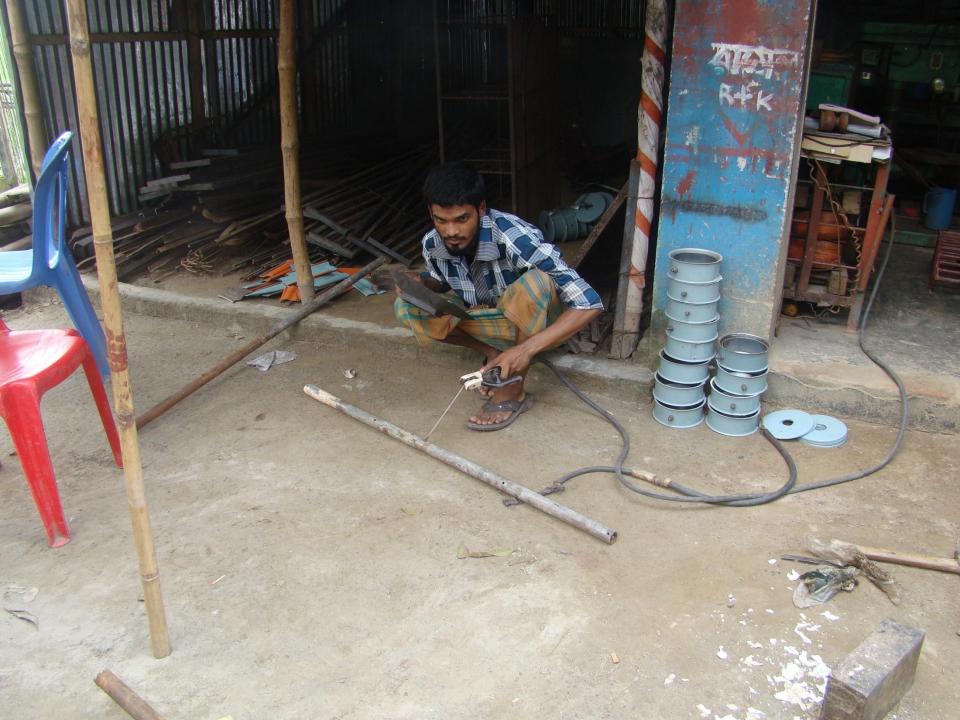

# Pictures

গণপ্রজাতন্ত্রী বাংলাদেশ সরকার Government of the People's Republic of Bangladesh NATIONAL ID CARD / জাতীয় পরিচয় পত্র

নাম: মোঃ নুরুল ইসলাম Name: MD. NURUL ISLAM

পিতা: মোঃ জনাব আলী মাতা: মোছাঃ বিমলা বেগম