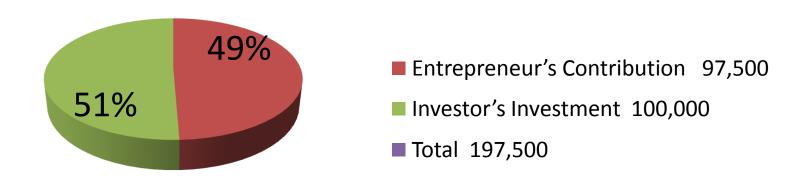

| Investment Breakdown     |          |          |                |  |
|--------------------------|----------|----------|----------------|--|
| Particulars              | Existing | Proposed | Proposed Total |  |
| Steel Door (2 x 5000)    | 10,000   | -        | 80,000         |  |
| Shutter (7 x 3500)       | 24,500   | -        |                |  |
| Rack (2 x 3000)          | 6,000    | -        | 1,12,000       |  |
| Angle, Pati, 140kg x 45) | 6,300    | 45,000   | 51,300         |  |
| Square bar (100 x 52)    | 5,200    | 20,800   | 26,000         |  |
| Sheet (150kg x 70)       | 10,500   | 28,000   | 38,500         |  |
| Drill Machine (1)        | 15,000   | -        | 1,500          |  |
| Wielding Machine (1)     | 20,000   | -        | 900            |  |
| Steel (rod) (124 x 50)   | -        | 6,200    | 7,200          |  |
| Total                    | 97,500   | 1,00,000 | 1,97,500       |  |