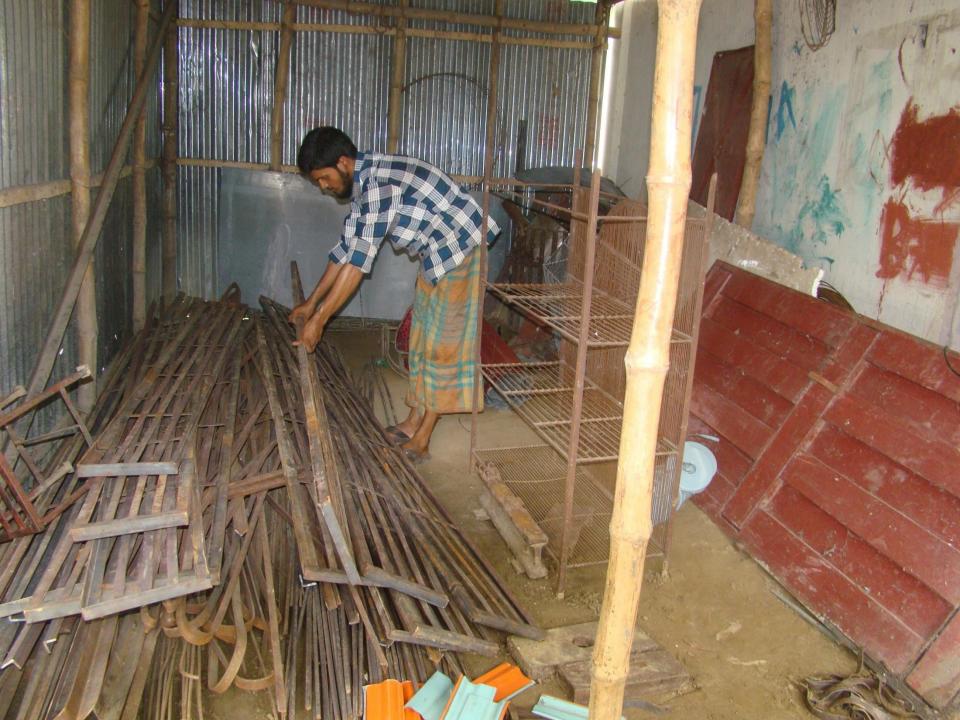

| Proposed Nobin Udyokta Business Info              |              |                                                                                                                                                                                                                                                                                                                                                                                                          |  |
|---------------------------------------------------|--------------|----------------------------------------------------------------------------------------------------------------------------------------------------------------------------------------------------------------------------------------------------------------------------------------------------------------------------------------------------------------------------------------------------------|--|
| Business Name                                     |              | ALIF ENGINEERING WORKSHOP                                                                                                                                                                                                                                                                                                                                                                                |  |
| Location                                          | <u>:</u>     | Nondon ghati bazaar, Ghatail, Tangail.                                                                                                                                                                                                                                                                                                                                                                   |  |
| Total Investment in BDT                           | :            | BDT 1,97,500                                                                                                                                                                                                                                                                                                                                                                                             |  |
| Financing                                         | :            | Self BDT 97,500(from existing business) 49% Required Investment BDT 1,00,000(as equity) 51%                                                                                                                                                                                                                                                                                                              |  |
| Present salary/drawings from business (estimates) | :            | BDT 5,000                                                                                                                                                                                                                                                                                                                                                                                                |  |
| Proposed Salary                                   | [ <b>:</b> ' | BDT 5,000                                                                                                                                                                                                                                                                                                                                                                                                |  |
| Size of shop                                      | [:]          | 25 ft x 12 ft= 300 square ft                                                                                                                                                                                                                                                                                                                                                                             |  |
| Security of the shop                              | :            | BDT 25,000                                                                                                                                                                                                                                                                                                                                                                                               |  |
| Implementation                                    | :            | <ul> <li>Manufacturer of steel furniture like; Window grill, Door, Showcase, Almirah etc.</li> <li>Average 35% gain on sales.</li> <li>The business is operating by entrepreneur. Existing one employee.</li> <li>After getting equity fund one employee will appointed.</li> <li>The shop is rented.</li> <li>Collects goods from Elenga, Ghatail.</li> <li>Agreed grace period is 4 months.</li> </ul> |  |

# Pictures

গণপ্রজাতন্ত্রী বাংলাদেশ সরকার Government of the People's Republic of Bangladesh NATIONAL ID CARD / জাতীয় পরিচয় পত্র

নাম: মোঃ নুরুল ইসলাম Name: MD. NURUL ISLAM

পিতা: মোঃ জনাব আলী মাতা: মোছাঃ বিমলা বেগম