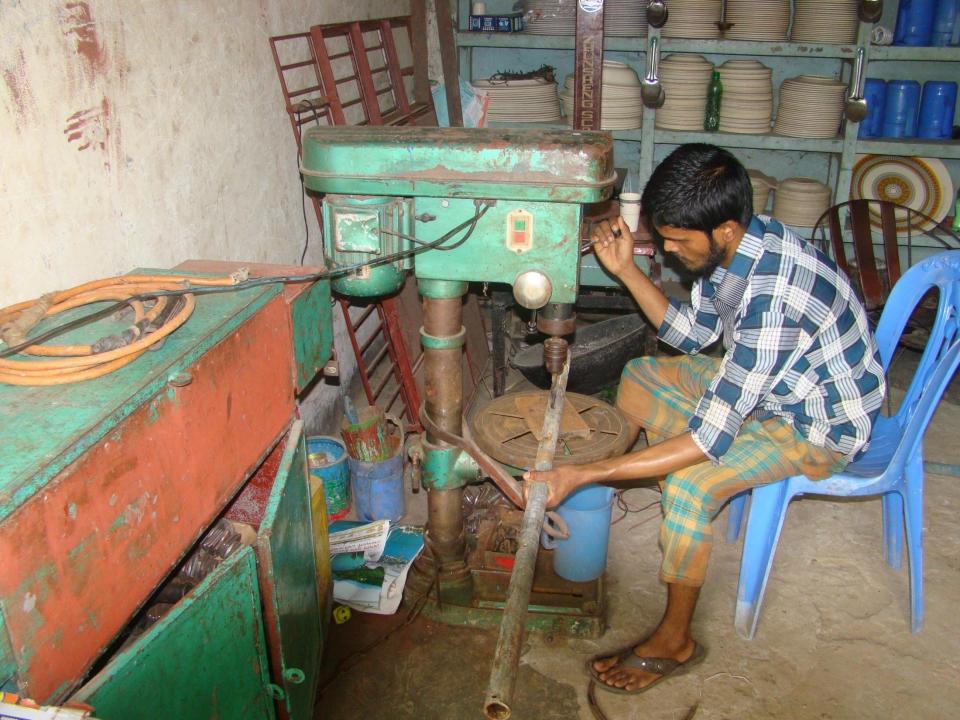

# Pictures

গণপ্রজাতন্ত্রী বাংলাদেশ সরকার Government of the People's Republic of Bangladesh NATIONAL ID CARD / জাতীয় পরিচয় পত্র

নাম: মোঃ নুরুল ইসলাম Name: MD. NURUL ISLAM

পিতা: মোঃ জনাব আলী মাতা: মোছাঃ বিমলা বেগম