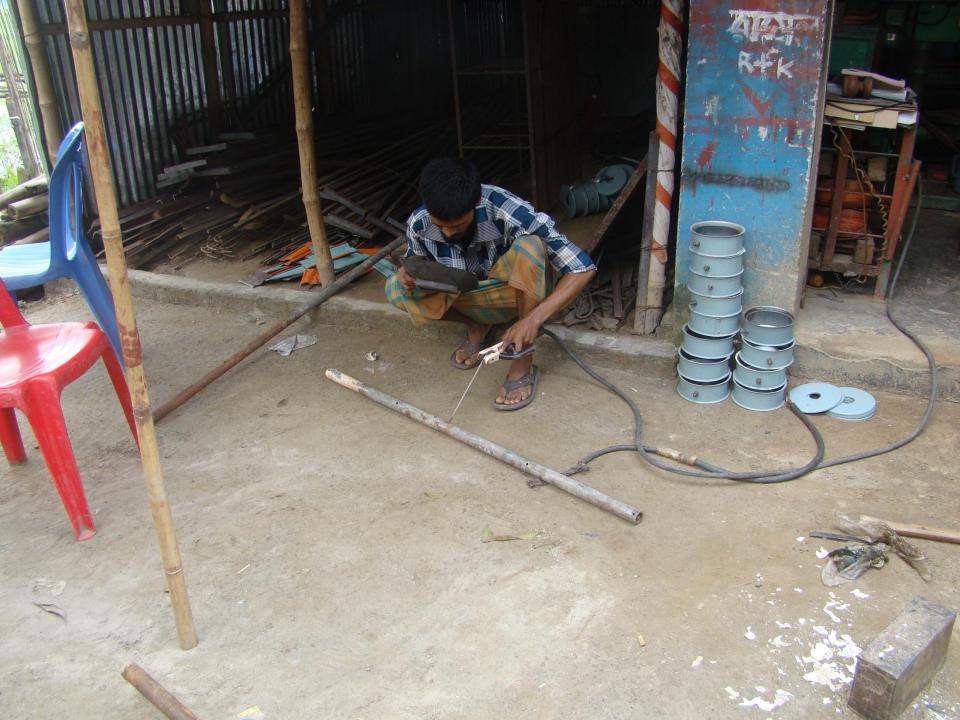

# Pictures

গণপ্রজাতন্ত্রী বাংলাদেশ সরকার Government of the People's Republic of Bangladesh NATIONAL ID CARD / জাতীয় পরিচয় পত্র

নাম: মোঃ নুরুল ইসলাম Name: MD. NURUL ISLAM

পিতা: মোঃ জনাব আলী মাতা: মোছাঃ বিমলা বেগম