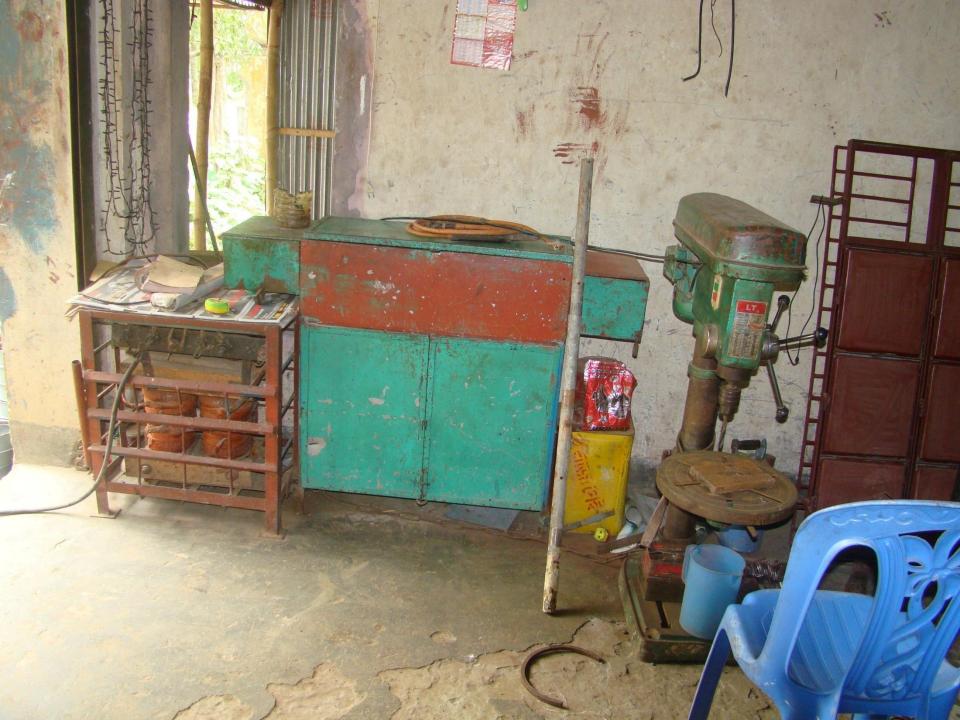

# Pictures

গণপ্রজাতন্ত্রী বাংলাদেশ সরকার Government of the People's Republic of Bangladesh NATIONAL ID CARD / জাতীয় পরিচয় পত্র

নাম: মোঃ নুরুল ইসলাম Name: MD. NURUL ISLAM

পিতা: মোঃ জনাব আলী মাতা: মোছাঃ বিমলা বেগম