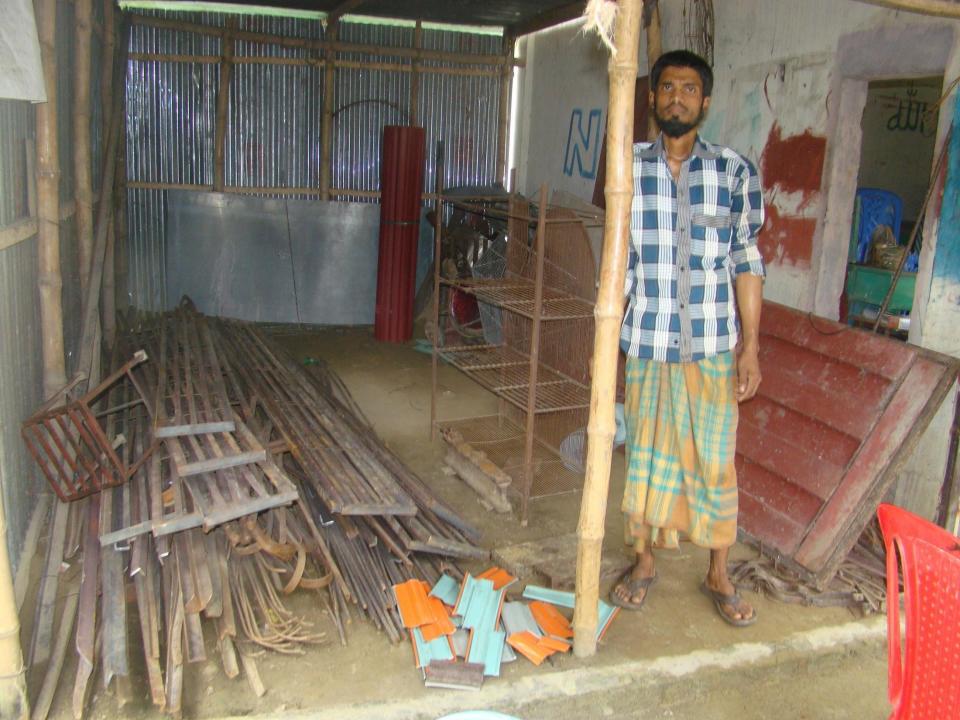

# Pictures

গণপ্রজাতন্ত্রী বাংলাদেশ সরকার Government of the People's Republic of Bangladesh NATIONAL ID CARD / জাতীয় পরিচয় পত্র

নাম: মোঃ নুরুল ইসলাম Name: MD. NURUL ISLAM

পিতা: মোঃ জনাব আলী মাতা: মোছাঃ বিমলা বেগম