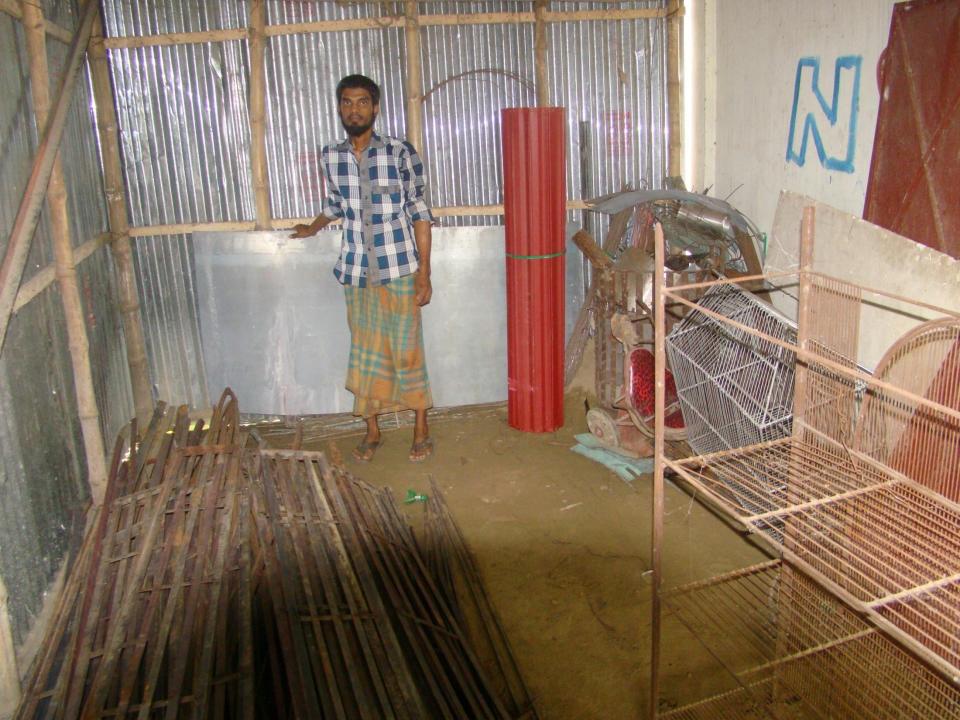

| Proposed Nobin Udyokta Business Info              |              |                                                                                                                                                                                                                                                                                                                                                                                                          |  |
|---------------------------------------------------|--------------|----------------------------------------------------------------------------------------------------------------------------------------------------------------------------------------------------------------------------------------------------------------------------------------------------------------------------------------------------------------------------------------------------------|--|
| Business Name                                     |              | ALIF ENGINEERING WORKSHOP                                                                                                                                                                                                                                                                                                                                                                                |  |
| Location                                          | <u>:</u>     | Nondon ghati bazaar, Ghatail, Tangail.                                                                                                                                                                                                                                                                                                                                                                   |  |
| Total Investment in BDT                           | :            | BDT 1,97,500                                                                                                                                                                                                                                                                                                                                                                                             |  |
| Financing                                         | :            | Self BDT 97,500(from existing business) 49% Required Investment BDT 1,00,000(as equity) 51%                                                                                                                                                                                                                                                                                                              |  |
| Present salary/drawings from business (estimates) | :            | BDT 5,000                                                                                                                                                                                                                                                                                                                                                                                                |  |
| Proposed Salary                                   | [ <b>:</b> ' | BDT 5,000                                                                                                                                                                                                                                                                                                                                                                                                |  |
| Size of shop                                      | [:]          | 25 ft x 12 ft= 300 square ft                                                                                                                                                                                                                                                                                                                                                                             |  |
| Security of the shop                              | :            | BDT 25,000                                                                                                                                                                                                                                                                                                                                                                                               |  |
| Implementation                                    | :            | <ul> <li>Manufacturer of steel furniture like; Window grill, Door, Showcase, Almirah etc.</li> <li>Average 35% gain on sales.</li> <li>The business is operating by entrepreneur. Existing one employee.</li> <li>After getting equity fund one employee will appointed.</li> <li>The shop is rented.</li> <li>Collects goods from Elenga, Ghatail.</li> <li>Agreed grace period is 4 months.</li> </ul> |  |

# Pictures

গণপ্রজাতন্ত্রী বাংলাদেশ সরকার Government of the People's Republic of Bangladesh NATIONAL ID CARD / জাতীয় পরিচয় পত্র

নাম: মোঃ নুরুল ইসলাম Name: MD. NURUL ISLAM

পিতা: মোঃ জনাব আলী মাতা: মোছাঃ বিমলা বেগম