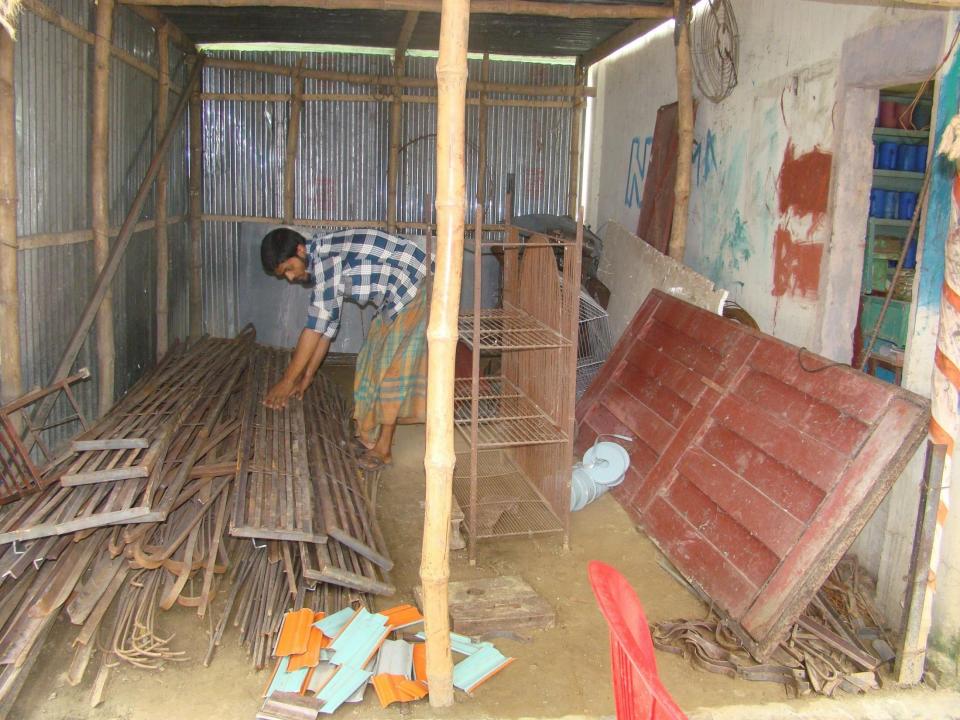

| Proposed Nobin Udyokta Business Info              |              |                                                                                                                                                                                                                                                                                                                                                                                                          |  |
|---------------------------------------------------|--------------|----------------------------------------------------------------------------------------------------------------------------------------------------------------------------------------------------------------------------------------------------------------------------------------------------------------------------------------------------------------------------------------------------------|--|
| Business Name                                     |              | ALIF ENGINEERING WORKSHOP                                                                                                                                                                                                                                                                                                                                                                                |  |
| Location                                          | <u>:</u>     | Nondon ghati bazaar, Ghatail, Tangail.                                                                                                                                                                                                                                                                                                                                                                   |  |
| Total Investment in BDT                           | :            | BDT 1,97,500                                                                                                                                                                                                                                                                                                                                                                                             |  |
| Financing                                         | :            | Self BDT 97,500(from existing business) 49% Required Investment BDT 1,00,000(as equity) 51%                                                                                                                                                                                                                                                                                                              |  |
| Present salary/drawings from business (estimates) | :            | BDT 5,000                                                                                                                                                                                                                                                                                                                                                                                                |  |
| Proposed Salary                                   | [ <b>:</b> ' | BDT 5,000                                                                                                                                                                                                                                                                                                                                                                                                |  |
| Size of shop                                      | [:]          | 25 ft x 12 ft= 300 square ft                                                                                                                                                                                                                                                                                                                                                                             |  |
| Security of the shop                              | :            | BDT 25,000                                                                                                                                                                                                                                                                                                                                                                                               |  |
| Implementation                                    | :            | <ul> <li>Manufacturer of steel furniture like; Window grill, Door, Showcase, Almirah etc.</li> <li>Average 35% gain on sales.</li> <li>The business is operating by entrepreneur. Existing one employee.</li> <li>After getting equity fund one employee will appointed.</li> <li>The shop is rented.</li> <li>Collects goods from Elenga, Ghatail.</li> <li>Agreed grace period is 4 months.</li> </ul> |  |

# Pictures

গণপ্রজাতন্ত্রী বাংলাদেশ সরকার Government of the People's Republic of Bangladesh NATIONAL ID CARD / জাতীয় পরিচয় পত্র

নাম: মোঃ নুরুল ইসলাম Name: MD. NURUL ISLAM

পিতা: মোঃ জনাব আলী মাতা: মোছাঃ বিমলা বেগম