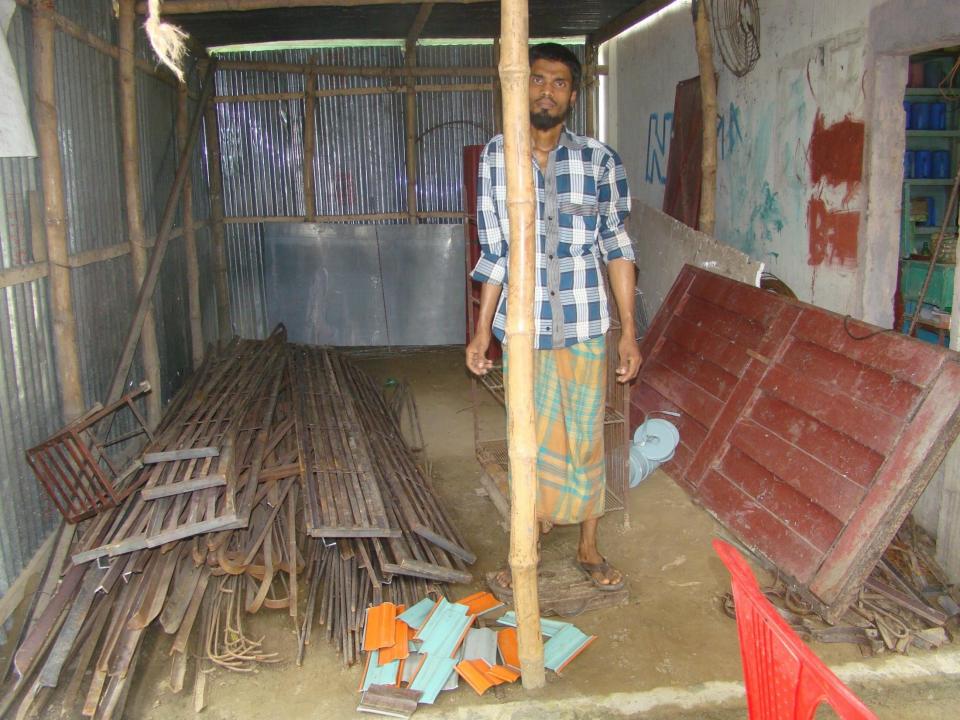

# Pictures

গণপ্রজাতন্ত্রী বাংলাদেশ সরকার Government of the People's Republic of Bangladesh NATIONAL ID CARD / জাতীয় পরিচয় পত্র

নাম: মোঃ নুরুল ইসলাম Name: MD. NURUL ISLAM

পিতা: মোঃ জনাব আলী মাতা: মোছাঃ বিমলা বেগম