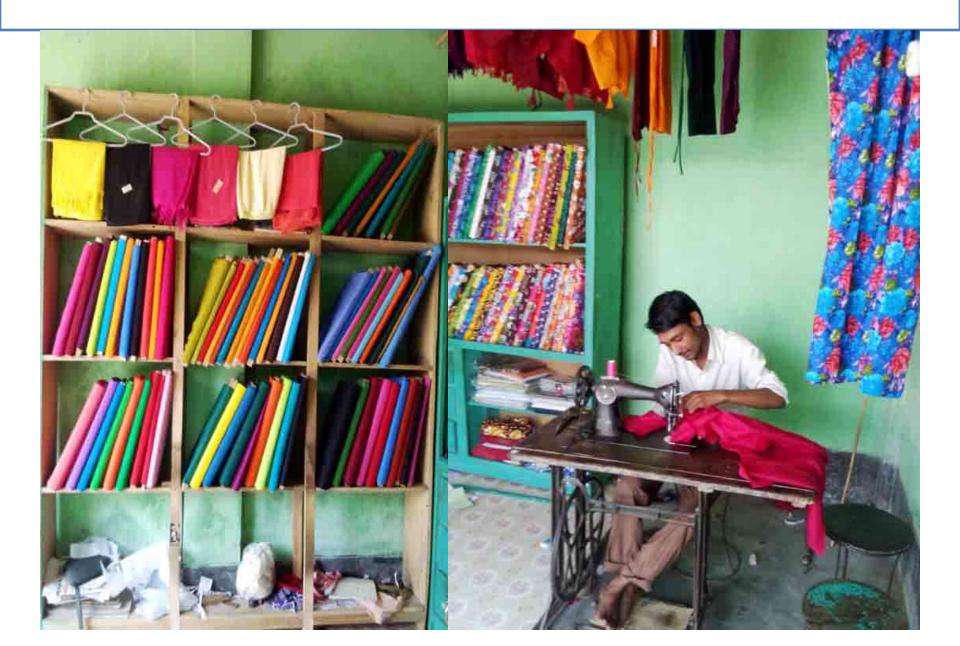

#### Proposed NU Business Name: Mahin Tailors

### **PROPOSED NOBIN UDYOKTA BUSINESS INFO**

| Business Name                                                | :   | Mahin Tailors                                                                            |
|--------------------------------------------------------------|-----|------------------------------------------------------------------------------------------|
| Address/ Location                                            | :   | Bangla bazar, saghata, Gaibandha                                                         |
| Business Category                                            | ••• | Clothing, Footwear & Apparel                                                             |
| Total Investment in BDT                                      |     | Tk. <b>150,000</b>                                                                       |
| Financing                                                    | :   | Self Tk. 90,000 (from existing business)<br>Investor tk. 60,000 (from proposed business) |
| Present salary/drawings from business                        | :   | Taka 2,000 (two Thousand)                                                                |
| Proposed Salary                                              |     | Taka 3,000 (three Thousand)                                                              |
| Proposed Business<br>Implementation Plan                     |     |                                                                                          |
| (i) % of present gross profit margin                         | :   | On products sales 15%, Tailoring 80%                                                     |
| (ii) Estimated % of proposed gross profit margin             | :   | On products sales 15%, Tailoring 80%                                                     |
| (iii) In future risk mgt. plan<br>(from fire, disaster etc.) | :   |                                                                                          |