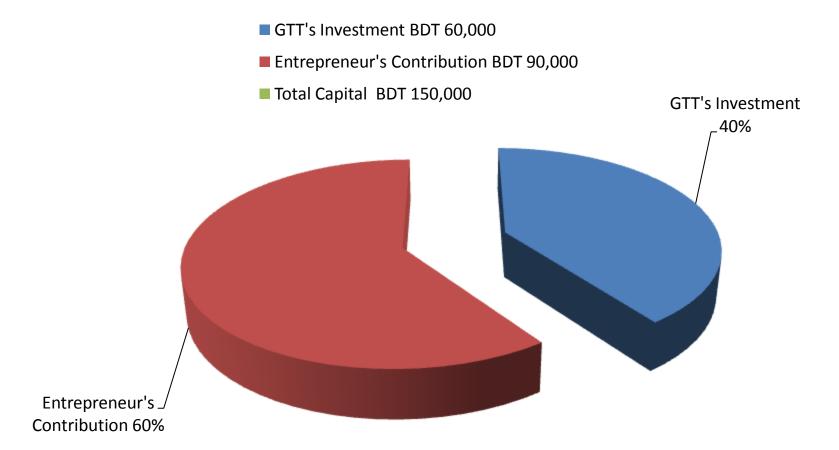

### **PROPOSED NOBIN UDYOKTA BUSINESS INFO**

| Business Name                                                | :   | Mahin Tailors                                                                            |
|--------------------------------------------------------------|-----|------------------------------------------------------------------------------------------|
| Address/ Location                                            | :   | Bangla bazar, saghata, Gaibandha                                                         |
| Business Category                                            | ••• | Clothing, Footwear & Apparel                                                             |
| Total Investment in BDT                                      |     | Tk. <b>150,000</b>                                                                       |
| Financing                                                    | :   | Self Tk. 90,000 (from existing business)<br>Investor tk. 60,000 (from proposed business) |
| Present salary/drawings from business                        | :   | Taka 2,000 (two Thousand)                                                                |
| Proposed Salary                                              |     | Taka 3,000 (three Thousand)                                                              |
| Proposed Business<br>Implementation Plan                     |     |                                                                                          |
| (i) % of present gross profit margin                         | :   | On products sales 15%, Tailoring 80%                                                     |
| (ii) Estimated % of proposed gross profit margin             | :   | On products sales 15%, Tailoring 80%                                                     |
| (iii) In future risk mgt. plan<br>(from fire, disaster etc.) | :   |                                                                                          |

| Particulars                                                                                     | Existing<br>Business<br>(BDT) (1) | Proposed<br>(BDT) (2) | Total<br>(BDT) (1+2) |
|-------------------------------------------------------------------------------------------------|-----------------------------------|-----------------------|----------------------|
| Investment in products (Shirt piece, Pant piece, Panjabi cloth, Three piece, Gauge cloth, etc.) | 40,500                            | 50,000                | 90,500               |
| Sewing-machine (two), Iron, Fan                                                                 | 7,500                             | -                     | 7,500                |
| Over lock machine (one)                                                                         | -                                 | 6,000                 | 6,000                |
| Advance for shop                                                                                | 32,000                            | -                     | 32,000               |
| Furniture and decoration                                                                        | 5,400                             | 4,000                 | 9,400                |
| Cash in hand                                                                                    | 600                               | -                     | 600                  |
| Debtors                                                                                         | 4,000                             | -                     | 4,000                |
| Total Capital                                                                                   | 90,000                            | 60,000                | 150,000              |

## SOURCE OF FINANCE