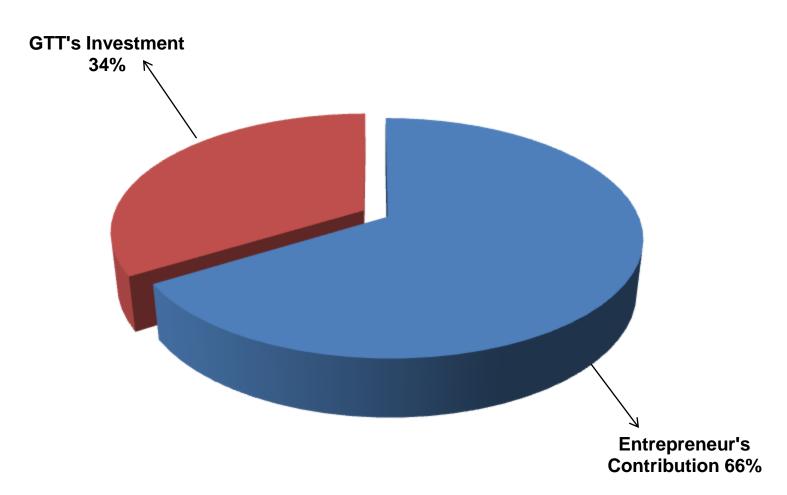

### SOURCE OF FINANCE

- Entrepreneur's Contribution BDT 294,000
- GTT's Investment BDT 150,000
- Total Capital BDT 444,000