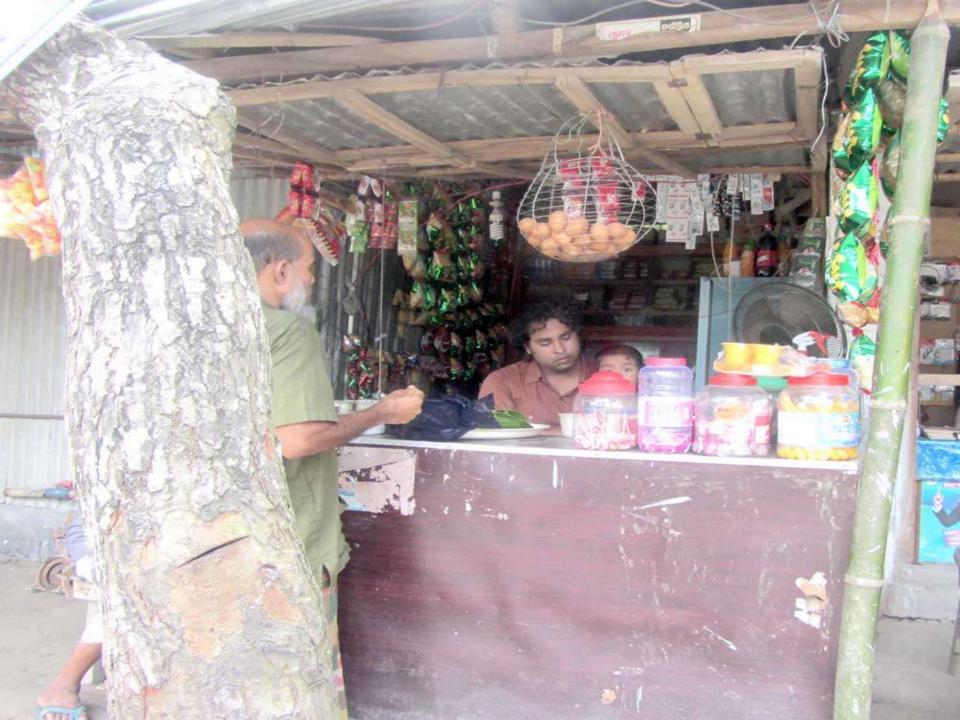

#### Proposed NU Business Name : Bismillah Store

Business Category: General Retail & Wholesale

### PROPOSED NOBIN UDYOKTA BUSINESS INFO

| Business Name                                                | : | Bismillah Store                                                                       |
|--------------------------------------------------------------|---|---------------------------------------------------------------------------------------|
| Address/ Location                                            | : | Bhayerhat, Kawnia, Rangpur.                                                           |
| Total Investment in BDT                                      | : | Tk. 444,000                                                                           |
| Financing                                                    | : | Self Tk. 294,000 (from existing business) Required Investment Tk. 150,000 (as equity) |
| Present salary/drawings from business                        | : | BDT 5,500 (five thousand five hundred)                                                |
| Proposed Salary                                              | : | BDT 6,000 (six thousand)                                                              |
| Proposed Business Implementation Plan                        |   |                                                                                       |
| (i) % of present gross profit margin                         | : | On products 15%.                                                                      |
| (ii) Estimated % of proposed gross profit margin             | : | On products 15%.                                                                      |
| (iii) In future risk mgt. plan<br>(from fire, disaster etc.) | : |                                                                                       |