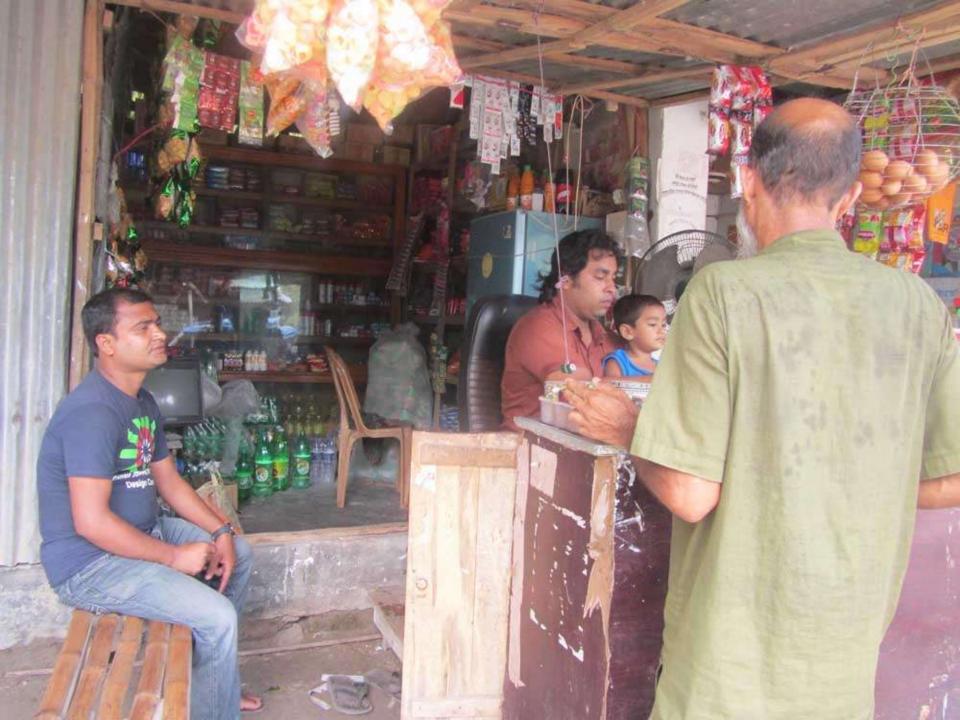

#### Proposed NU Business Name : Bismillah Store

Business Category: General Retail & Wholesale

### PROPOSED NOBIN UDYOKTA BUSINESS INFO

| Business Name                                                | : | Bismillah Store                                                                       |
|--------------------------------------------------------------|---|---------------------------------------------------------------------------------------|
| Address/ Location                                            | : | Bhayerhat, Kawnia, Rangpur.                                                           |
| Total Investment in BDT                                      | : | Tk. 444,000                                                                           |
| Financing                                                    | : | Self Tk. 294,000 (from existing business) Required Investment Tk. 150,000 (as equity) |
| Present salary/drawings from business                        | : | BDT 5,500 (five thousand five hundred)                                                |
| Proposed Salary                                              | : | BDT 6,000 (six thousand)                                                              |
| Proposed Business Implementation Plan                        |   |                                                                                       |
| (i) % of present gross profit margin                         | : | On products 15%.                                                                      |
| (ii) Estimated % of proposed gross profit margin             | : | On products 15%.                                                                      |
| (iii) In future risk mgt. plan<br>(from fire, disaster etc.) | : |                                                                                       |