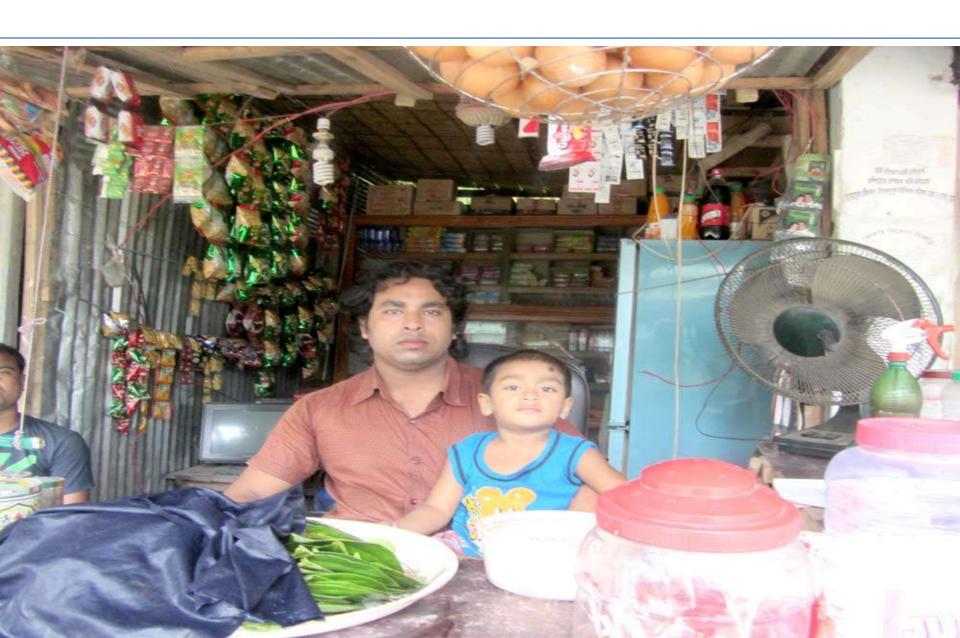

#### Proposed NU Business Name : Bismillah Store

Business Category: General Retail & Wholesale

### PROPOSED NOBIN UDYOKTA BUSINESS INFO

| Business Name                                                | : | Bismillah Store                                                                       |
|--------------------------------------------------------------|---|---------------------------------------------------------------------------------------|
| Address/ Location                                            | : | Bhayerhat, Kawnia, Rangpur.                                                           |
| Total Investment in BDT                                      | : | Tk. 444,000                                                                           |
| Financing                                                    | : | Self Tk. 294,000 (from existing business) Required Investment Tk. 150,000 (as equity) |
| Present salary/drawings from business                        | : | BDT 5,500 (five thousand five hundred)                                                |
| Proposed Salary                                              | : | BDT 6,000 (six thousand)                                                              |
| Proposed Business Implementation Plan                        |   |                                                                                       |
| (i) % of present gross profit margin                         | : | On products 15%.                                                                      |
| (ii) Estimated % of proposed gross profit margin             | : | On products 15%.                                                                      |
| (iii) In future risk mgt. plan<br>(from fire, disaster etc.) | : |                                                                                       |