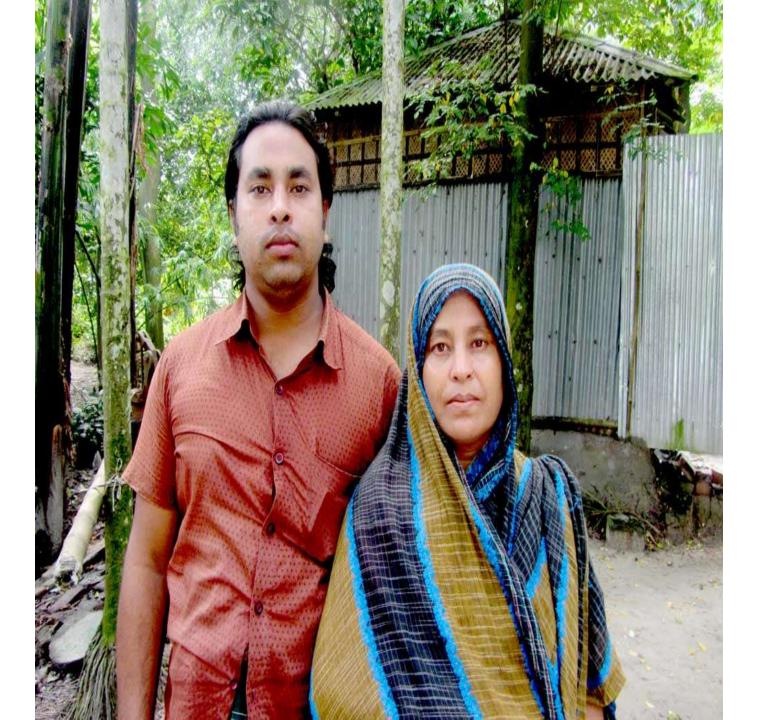

### BRIEF BIO OF THE PROPOSED NOBIN UDYOKTA

| Name and address                                                                                                          | :     | Md. Nurul Islam Vill: Sodrataluk, Union: Tepamodhupur, Post: Bhayerhat, Upazila: Kawnia, District: Rangpur. |  |  |  |  |  |
|---------------------------------------------------------------------------------------------------------------------------|-------|-------------------------------------------------------------------------------------------------------------|--|--|--|--|--|
| Age                                                                                                                       | :     | 26 years.                                                                                                   |  |  |  |  |  |
| Marital status                                                                                                            | :     | Married.                                                                                                    |  |  |  |  |  |
| Children                                                                                                                  | :     | 01 (One) Son.                                                                                               |  |  |  |  |  |
| No. of siblings:                                                                                                          | :     | 01 (one) Brother and 03 (three) Sisters.                                                                    |  |  |  |  |  |
| Parent's and GB related Info: (i) Who is GB member (ii) Mother's name (iii) Father's name (iv) GB member's info           | : :   | Mother                                                                                                      |  |  |  |  |  |
| Further Information: (v) Who pays GB loan installment (vi) Mobile lady (vii) Grameen Education Loan (viii) Any other loan | : : : | N/A No Nil Nil                                                                                              |  |  |  |  |  |

### BRIEF HISTORY OF GB LOAN UTILIZATION BY FAMILY

- Mst. Anwara Begum is a GB member since November 10, 2011 at first she took GB loan BDT 5,000 (five thousand).
- Gradually she took GB loan several times and utilized it by assisting her son in business.
- Finally GB loan helped her to improve her economic condition, livelihood and expanding the existing business of her son.