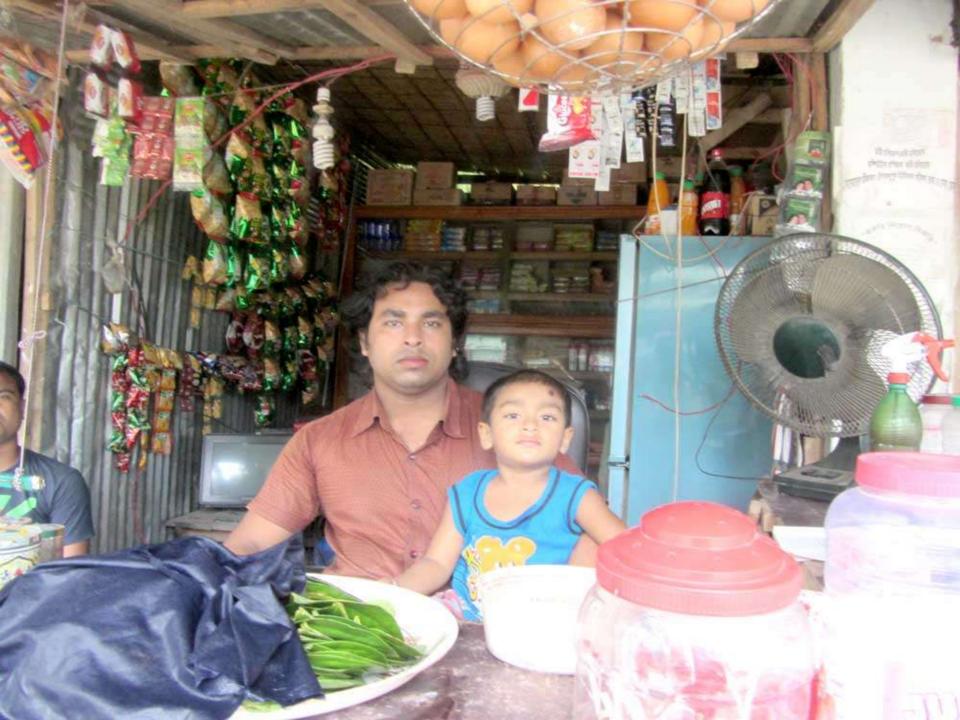

#### Proposed NU Business Name : Bismillah Store

Business Category: General Retail & Wholesale

### PROPOSED NOBIN UDYOKTA BUSINESS INFO

| Business Name                                                | : | Bismillah Store                                                                       |
|--------------------------------------------------------------|---|---------------------------------------------------------------------------------------|
| Address/ Location                                            | : | Bhayerhat, Kawnia, Rangpur.                                                           |
| Total Investment in BDT                                      | : | Tk. 444,000                                                                           |
| Financing                                                    | : | Self Tk. 294,000 (from existing business) Required Investment Tk. 150,000 (as equity) |
| Present salary/drawings from business                        | : | BDT 5,500 (five thousand five hundred)                                                |
| Proposed Salary                                              | : | BDT 6,000 (six thousand)                                                              |
| Proposed Business Implementation Plan                        |   |                                                                                       |
| (i) % of present gross profit margin                         | : | On products 15%.                                                                      |
| (ii) Estimated % of proposed gross profit margin             | : | On products 15%.                                                                      |
| (iii) In future risk mgt. plan<br>(from fire, disaster etc.) | : |                                                                                       |