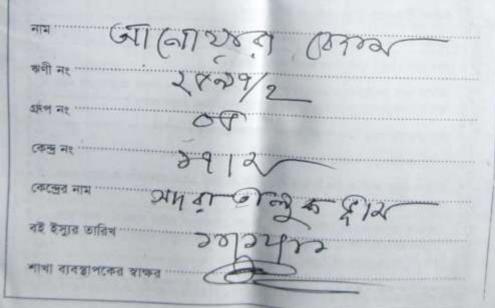

#### সহজ ঋণের পাশ বই

## গণপ্রজাতন্ত্রী বাংলাদেশ সরকার

Government of the People's Republic of Bangladesh

NATIONAL ID CARD / জাতীয় পরিচয় পত্র

নাম: মোঃ নুরুল ইসলাম

Name: Md Nurul Islam

পিতা: মোঃ আবুল মোতালেব

गांजा: त्यांचाः जात्नायाता तगम