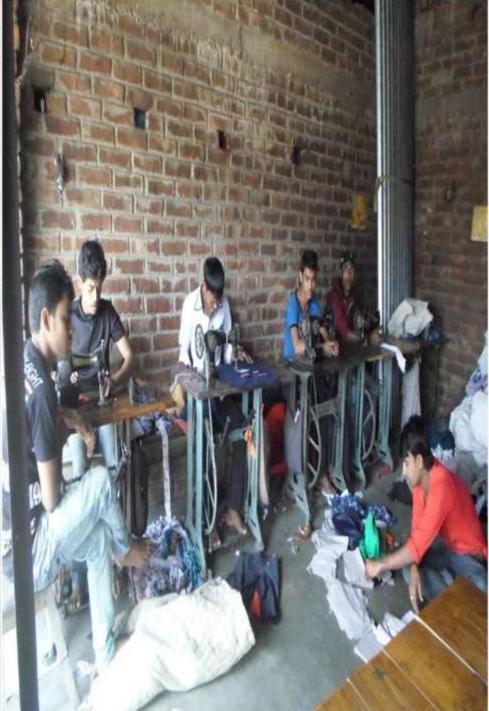

## PROPOSED NOBIN UDYOKTA BUSINESS INFO

| Business Name                                                | :  | Chadni Garments                                                                       |
|--------------------------------------------------------------|----|---------------------------------------------------------------------------------------|
| Address/ Location                                            | •  | Nekmorod bazar, Ranisankoil,Thakurgaon.                                               |
| Business Category                                            |    | General retail & wholesale                                                            |
| Total Investment in BDT                                      | •• | Tk. 448,000                                                                           |
| Financing                                                    | •• | Self Tk. 248,000 (from existing business) Required Investment Tk. 200,000 (as equity) |
| Present salary/drawings from business                        | :  | Taka 5,000 (five thousand)                                                            |
| Proposed Salary (estimates)                                  |    | Taka 5,000 (five thousand)                                                            |
| Proposed Business Implementation Plan                        |    |                                                                                       |
| (i) % of present gross profit margin                         | :  | On an average 10%                                                                     |
| (ii) Estimated % of proposed gross profit margin             | :  | On an average 10%                                                                     |
| (iii) In future risk mgt. plan<br>(from fire, disaster etc.) | :  |                                                                                       |

#### PRESENT & PROPOSED INVESTMENT BREAKDOWN

| Particulars                                                                                                                                                  | Existing<br>Business<br>(BDT) | Proposed<br>(BDT) | Total<br>(BDT) |
|--------------------------------------------------------------------------------------------------------------------------------------------------------------|-------------------------------|-------------------|----------------|
| Investment in garments product (shirt, pant, ladies-dress, napkin,                                                                                           |                               |                   |                |
| sock, sweater etc.)                                                                                                                                          | 138,600                       | 165,000           | 303,600        |
| Cash in hand                                                                                                                                                 |                               |                   |                |
|                                                                                                                                                              | 3,660                         | -                 | 3,660          |
| Debtors                                                                                                                                                      |                               |                   |                |
|                                                                                                                                                              | 103,000                       | -                 | 103,000        |
| Creditors                                                                                                                                                    |                               |                   |                |
|                                                                                                                                                              | (35,000)                      | -                 | (35,000)       |
| Investment in Machineries( sewing machine - 2 pics, electrical sewing machine - 4 pics, scissors - 5 pics, over lock and power sewing machine - 2 pics etc.) | 34,000                        | 35,000            | 69,000         |
| Decoration (fixture & fittings)                                                                                                                              |                               |                   |                |
|                                                                                                                                                              | 3,740                         | -                 | 3,740          |
| Total Capital                                                                                                                                                | 248,000                       | 200,000           | 448,000        |

## SWOT ANALYSIS

| ( ) |          |
|-----|----------|
|     |          |
| . 7 | TDENICTI |
|     | TRENGTH  |

☐ Present employment:

Self: 01 Family: 0

Others (beyond family): 07 (production basis)

☐ Future employment: 0