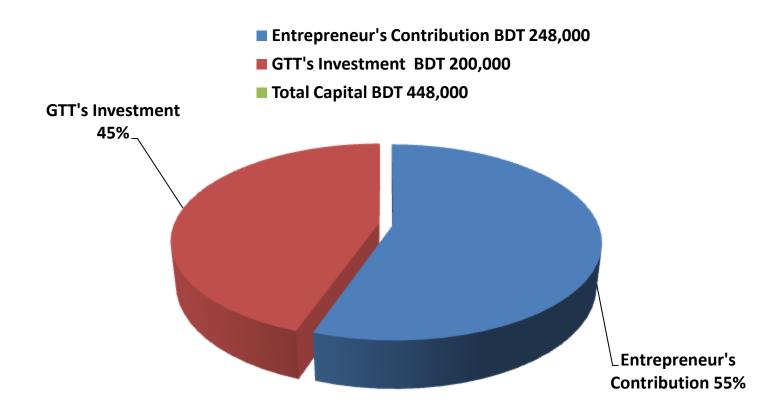

#### PRESENT & PROPOSED INVESTMENT BREAKDOWN

| Particulars                                                                                                                                                  | Existing<br>Business<br>(BDT) | Proposed<br>(BDT) | Total<br>(BDT) |
|--------------------------------------------------------------------------------------------------------------------------------------------------------------|-------------------------------|-------------------|----------------|
| Investment in garments product (shirt, pant, ladies-dress, napkin,                                                                                           |                               |                   |                |
| sock, sweater etc.)                                                                                                                                          | 138,600                       | 165,000           | 303,600        |
| Cash in hand                                                                                                                                                 |                               |                   |                |
|                                                                                                                                                              | 3,660                         | -                 | 3,660          |
| Debtors                                                                                                                                                      |                               |                   |                |
|                                                                                                                                                              | 103,000                       | -                 | 103,000        |
| Creditors                                                                                                                                                    |                               |                   |                |
|                                                                                                                                                              | (35,000)                      | -                 | (35,000)       |
| Investment in Machineries( sewing machine - 2 pics, electrical sewing machine - 4 pics, scissors - 5 pics, over lock and power sewing machine - 2 pics etc.) | 34,000                        | 35,000            | 69,000         |
| Decoration (fixture & fittings)                                                                                                                              |                               |                   |                |
|                                                                                                                                                              | 3,740                         | -                 | 3,740          |
| Total Capital                                                                                                                                                | 248,000                       | 200,000           | 448,000        |