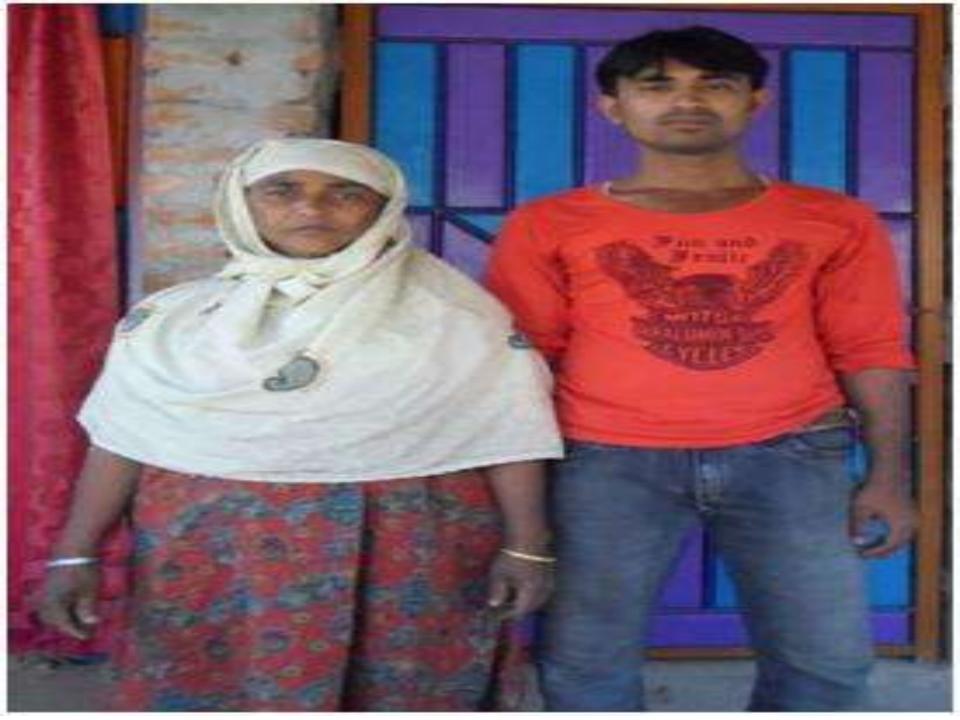

## BRIEF BIO OF THE PROPOSED NOBIN UDYOKTA

| Name and address                                                                                                          | :       | Md. Rubal Alam  Vill: Gondogram Aampathari, Union: 2 no. Nekmorod, Post: Nekmorod, Upazila: Ranisankoil, District: Thakurgaon.                                                                                                       |
|---------------------------------------------------------------------------------------------------------------------------|---------|--------------------------------------------------------------------------------------------------------------------------------------------------------------------------------------------------------------------------------------|
| Age                                                                                                                       | :       | 27 Years                                                                                                                                                                                                                             |
| Marital status                                                                                                            | :       | Married                                                                                                                                                                                                                              |
| Children                                                                                                                  | :       | 1 (One) son                                                                                                                                                                                                                          |
| No. of siblings:                                                                                                          | :       | 3 (Three) Brothers & 4 (Four) Sisters                                                                                                                                                                                                |
| Parent's and GB related Info: (i) Who is GB member (ii) Mother's name (iii) Father's name (iv) GB member's info           | : : :   | Mother V Father  Mst. Selina Begum  Md. Ali Hossen  Branch: Nekmorod, Ranisankoil, Centre # 59/mo,  Loan no.: 4504, Member since November 17, 1992  First loan: Tk. 5,000/-  Existing loan: Tk. 75,000, Outstanding loan: Tk. 66,750 |
| Further Information: (v) Who pays GB loan installment (vi) Mobile lady (vii) Grameen Education Loan (viii) Any other loan | : : : : | Entrepreneur's father No Nil Nil                                                                                                                                                                                                     |