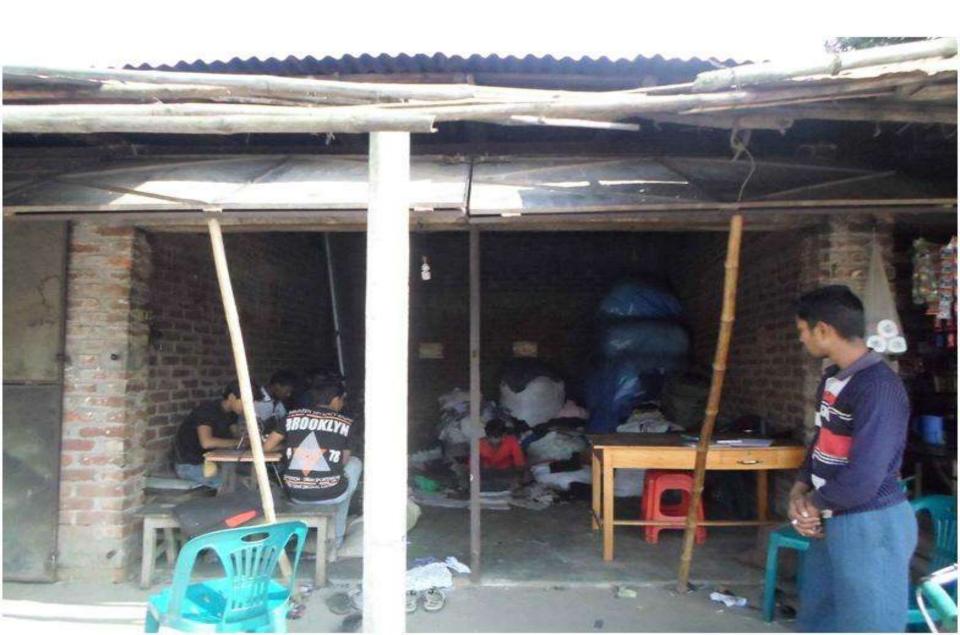

#### Proposed NU Business Name : Chadni Garments



## BRIEF BIO OF THE PROPOSED NOBIN UDYOKTA

| Name and address                                                                                                          | :       | Md. Rubal Alam  Vill: Gondogram Aampathari, Union: 2 no. Nekmorod, Post: Nekmorod, Upazila: Ranisankoil, District: Thakurgaon.                                                                                                       |
|---------------------------------------------------------------------------------------------------------------------------|---------|--------------------------------------------------------------------------------------------------------------------------------------------------------------------------------------------------------------------------------------|
| Age