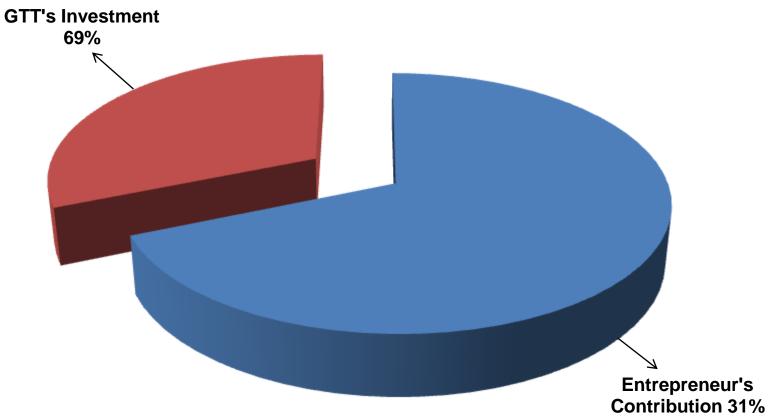

### PRESENT & PROPOSED INVESTMENT BREAKDOWN

| Particulars                                                                                                                                                  | Existing<br>Business<br>(BDT) | Proposed<br>(BDT) | Total<br>(BDT) |
|--------------------------------------------------------------------------------------------------------------------------------------------------------------|-------------------------------|-------------------|----------------|
| Investment in products (oil, rice, pulses, soap, soap drinks, spices, pickles, biscuit, detergent powder, tea, leaf, noodles, shampoo, chips, chocolate, pen | 164,521                       | 150,000           | 314,521        |
| and cosmetics item etc.)                                                                                                                                     | 104,021                       | 100,000           | 014,021        |
| Investment in Machineries (refrigerator and weight machine)                                                                                                  | 32,500                        |                   | 32,500         |
| Debtors                                                                                                                                                      | 52,500                        |                   | 32,300         |
|                                                                                                                                                              | 47,220                        | _                 | 47,220         |
| Creditors                                                                                                                                                    |                               |                   |                |
|                                                                                                                                                              | (28,000)                      | -                 | (28,000)       |
| Cash in hand                                                                                                                                                 | 3,770                         | _                 | 3,770          |
| Decoration (fixture & fittings)                                                                                                                              |                               |                   |                |
|                                                                                                                                                              | 46,250                        | -                 | 46,250         |
| Advance for shop                                                                                                                                             | 85,000                        | -                 | 85,000         |
| Grameen Bank Outstanding Loan                                                                                                                                | (22,261)                      | -                 | (22,261)       |
| Total Capital                                                                                                                                                | 329,000                       | 150,000           | 479,000        |

- GTT's Investment BD 150,000
- Total Capital BDT 479,000