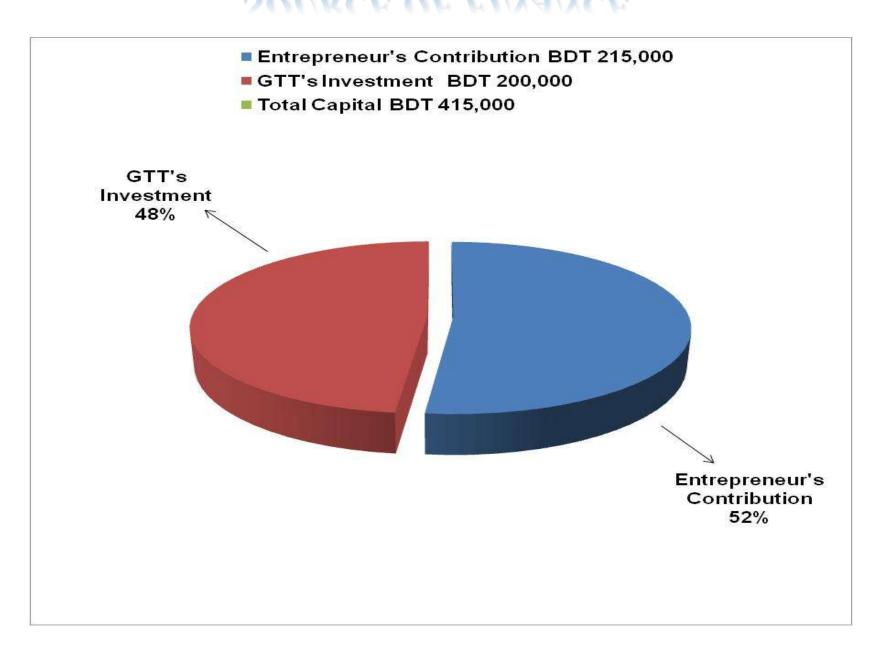

#### PRESENT & PROPOSED INVESTMENT BREAKDOWN

| Particulars                                                                                                                                                         | Existing<br>Business                                           | Proposed<br>(BDT) | Total   |         |  |
|---------------------------------------------------------------------------------------------------------------------------------------------------------------------|----------------------------------------------------------------|-------------------|---------|---------|--|
| Existing                                                                                                                                                            | Existing Proposed                                              |                   |         | (BDT)   |  |
| Investment in products (oil, rice, flour, pulses, sugar, salt, spice, biscuit, soft drinks, soap, shampoo, tooth powder, tooth paste, coal and stationary item etc) | Rice, pulses, flour, sugar, soft drinks and confectionary item | 113,041           | 159,000 | 272,041 |  |
| Investment in Machineries (refrigerator, television, weight machine, bulb and fan etc.)                                                                             | Refrigerator and weight machine                                | 32,467            | 41,000  | 73,467  |  |
| Cash in hand                                                                                                                                                        |                                                                |                   |         | 4,957   |  |
| Debtors (since January, 2015 to at present)                                                                                                                         |                                                                |                   |         | 16,665  |  |
| Decoration (fixture and fittings)                                                                                                                                   |                                                                |                   |         | 17,870  |  |
| Advance for Shop                                                                                                                                                    |                                                                |                   |         | 30,000  |  |
| Total Capital                                                                                                                                                       |                                                                |                   | 200,000 | 415,000 |  |