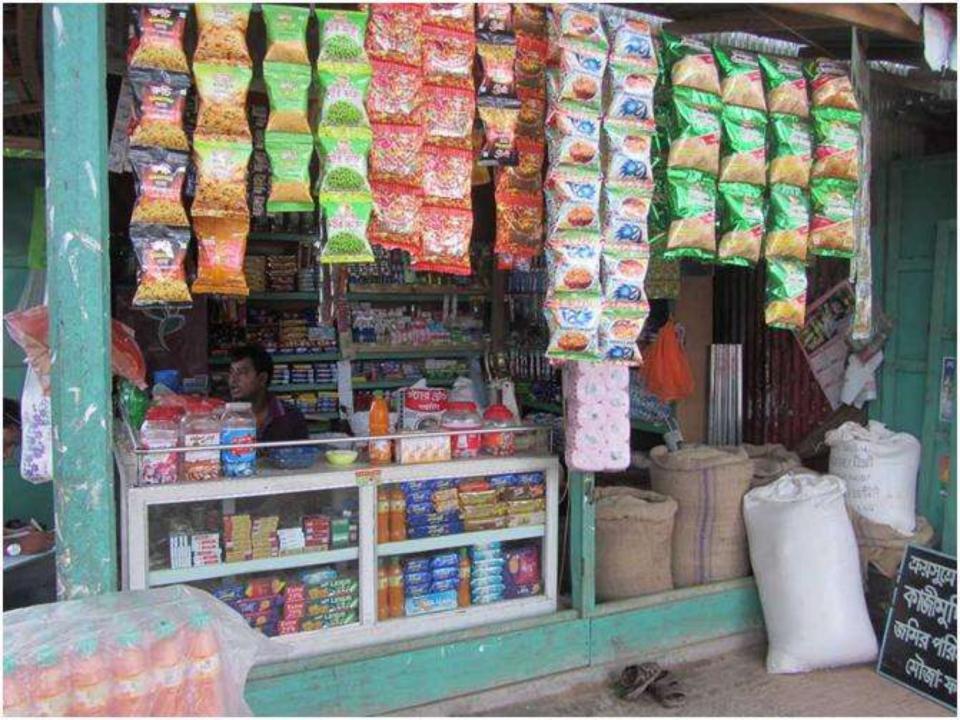

#### Proposed NU Business Name: Jalal Store

Business Category: General Retail & Wholesale

## PROPOSED NOBIN UDYOKTA BUSINESS INFO

| Business Name                                                | : | Jalal Store                                                                           |
|--------------------------------------------------------------|---|---------------------------------------------------------------------------------------|
| Address/ Location                                            | : | Nabdiganj, Pirgasha, Rangpur.                                                         |
| Total Investment in BDT                                      | : | Tk. 415,000                                                                           |
| Financing                                                    | : | Self Tk. 215,000 (from existing business) Required Investment Tk. 200,000 (as equity) |
| Present salary/drawings from business                        | : | BDT 7,000 (Seven thousand)                                                            |
| Proposed Salary                                              | : | BDT 8,500 (Eight thousand five hundred)                                               |
| Proposed Business Implementation Plan                        |   |                                                                                       |
| (i) % of present gross profit margin                         | : | On products 15%.                                                                      |
| (ii) Estimated % of proposed gross profit margin             | : | On products 15%.                                                                      |
| (iii) In future risk mgt. plan<br>(from fire, disaster etc.) | : |                                                                                       |