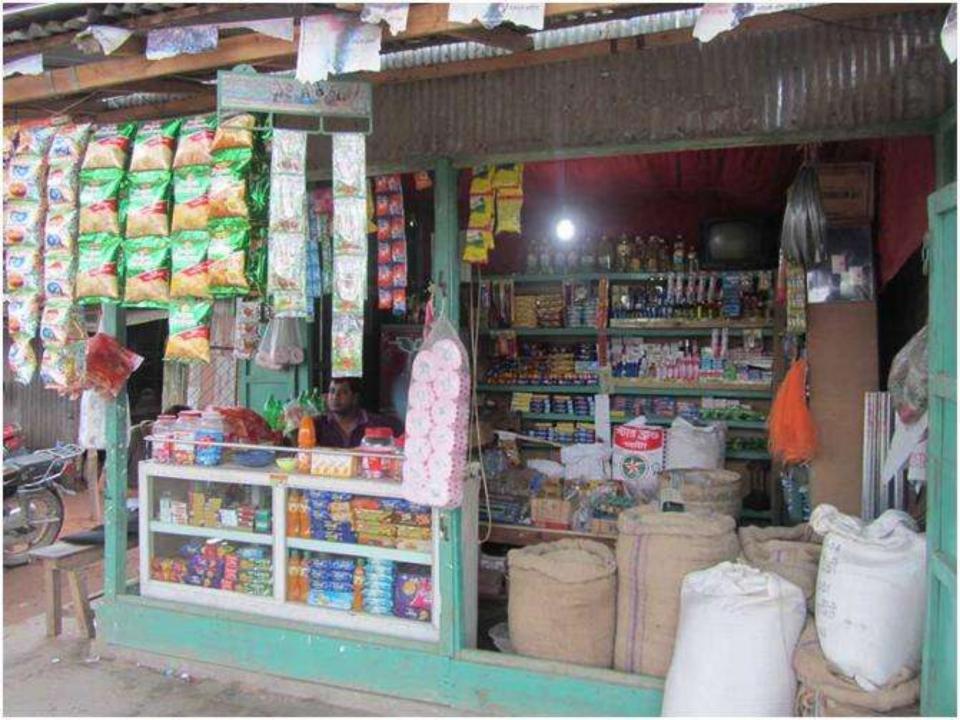

#### Proposed NU Business Name: Jalal Store

Business Category: General Retail & Wholesale

## PROPOSED NOBIN UDYOKTA BUSINESS INFO

| Business Name                                                | : | Jalal Store                                                                           |
|--------------------------------------------------------------|---|---------------------------------------------------------------------------------------|
| Address/ Location                                            | : | Nabdiganj, Pirgasha, Rangpur.                                                         |
| Total Investment in BDT                                      | : | Tk. 415,000                                                                           |
| Financing                                                    | : | Self Tk. 215,000 (from existing business) Required Investment Tk. 200,000 (as equity) |
| Present salary/drawings from business                        | : | BDT 7,000 (Seven thousand)                                                            |
| Proposed Salary                                              | : | BDT 8,500 (Eight thousand five hundred)                                               |
| Proposed Business Implementation Plan                        |   |                                                                                       |
| (i) % of present gross profit margin                         | : | On products 15%.                                                                      |
| (ii) Estimated % of proposed gross profit margin             | : | On products 15%.                                                                      |
| (iii) In future risk mgt. plan<br>(from fire, disaster etc.) | : |                                                                                       |