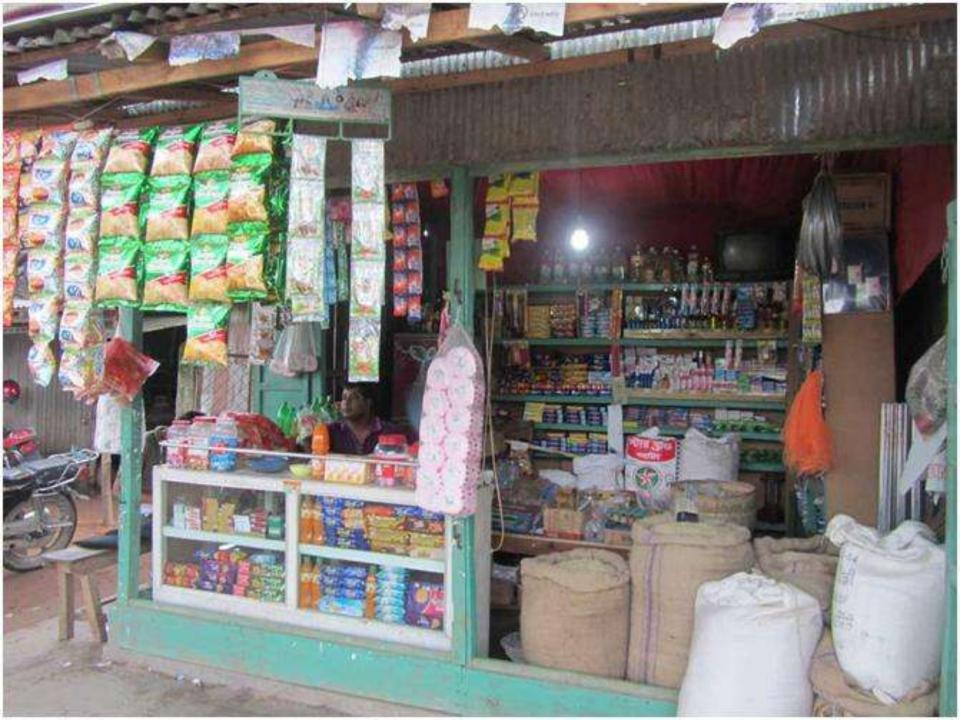

## PROPOSED NOBIN UDYOKTA BUSINESS INFO

| Business Name                                                | : | Jalal Store                                                                           |
|--------------------------------------------------------------|---|---------------------------------------------------------------------------------------|
| Address/ Location                                            | : | Nabdiganj, Pirgasha, Rangpur.                                                         |
| Total Investment in BDT                                      | : | Tk. 415,000                                                                           |
| Financing                                                    | : | Self Tk. 215,000 (from existing business) Required Investment Tk. 200,000 (as equity) |
| Present salary/drawings from business                        | : | BDT 7,000 (Seven thousand)                                                            |
| Proposed Salary                                              | : | BDT 8,500 (Eight thousand five hundred)                                               |
| Proposed Business Implementation Plan                        |   |                                                                                       |
| (i) % of present gross profit margin                         | : | On products 15%.                                                                      |
| (ii) Estimated % of proposed gross profit margin             | : | On products 15%.                                                                      |
| (iii) In future risk mgt. plan<br>(from fire, disaster etc.) | : |                                                                                       |

### INFO ON EXISTING BUSINESS OPERATIONS

| Deutieuleue                                  | EB (BDT) |         |           |  |  |  |
|----------------------------------------------|----------|---------|-----------|--|--|--|
| Particulars Particulars                      | Daily    | Monthly | Yearly    |  |  |  |
| Sales income from products (A)               | 4,000    | 112,000 | 1,344,000 |  |  |  |
| Less: Cost of sales of products (B)          | 3,400    | 95,200  | 1,142,400 |  |  |  |
| Gross Profit (C) [C=(A-B)]                   | 600      | 16,800  | 201,600   |  |  |  |
| Less: Operating Cost:                        |          |         |           |  |  |  |
| Electricity bill                             |          | 600     | 7,200     |  |  |  |
| Generator bill                               |          | 240     | 2,880     |  |  |  |
| Shop Rent                                    |          | 900     | 10,800    |  |  |  |
| Night Guard bill                             |          | 150     | 1,800     |  |  |  |
| Mobile bill                                  |          | 700     | 8,400     |  |  |  |
| Conveyance                                   |          | 1,000   | 12,000    |  |  |  |
| Present Salary (Self)                        |          | 7,000   | 84,000    |  |  |  |
| Present Salary (Assistant-father)            |          | 1,000   | 12,000    |  |  |  |
| Other Cost (stationary & Entertainment etc.) |          | 2,000   | 24,000    |  |  |  |
| Non Cash Item:                               |          |         |           |  |  |  |
| Depreciation Expenses                        |          | 555     | 6,657     |  |  |  |
| Total Operating Cost (D)                     |          | 14,145  | 169,737   |  |  |  |
| Net Profit (C-D):                            |          | 2,655   | 31,863    |  |  |  |

#### PRESENT & PROPOSED INVESTMENT BREAKDOWN

| Particulars                                                                                                                                                         | Existing<br>Business                                           | Proposed<br>(BDT) | Total   |         |  |
|---------------------------------------------------------------------------------------------------------------------------------------------------------------------|----------------------------------------------------------------|-------------------|---------|---------|--|
| Existing                                                                                                                                                            | Existing Proposed                                              |                   |         | (BDT)   |  |
| Investment in products (oil, rice, flour, pulses, sugar, salt, spice, biscuit, soft drinks, soap, shampoo, tooth powder, tooth paste, coal and stationary item etc) | Rice, pulses, flour, sugar, soft drinks and confectionary item | 113,041           | 159,000 | 272,041 |  |
| Investment in Machineries (refrigerator, television, weight machine, bulb and fan etc.)                                                                             | Refrigerator and weight machine                                | 32,467            | 41,000  | 73,467  |  |
| Cash in hand                                                                                                                                                        |                                                                |                   |         | 4,957   |  |
| Debtors (since January, 2015 to at present)                                                                                                                         |                                                                |                   |         | 16,665  |  |
| Decoration (fixture and fittings)                                                                                                                                   |                                                                |                   |         | 17,870  |  |
| Advance for Shop                                                                                                                                                    |                                                                |                   |         | 30,000  |  |
| Total Capital                                                                                                                                                       |                                                                |                   | 200,000 | 415,000 |  |