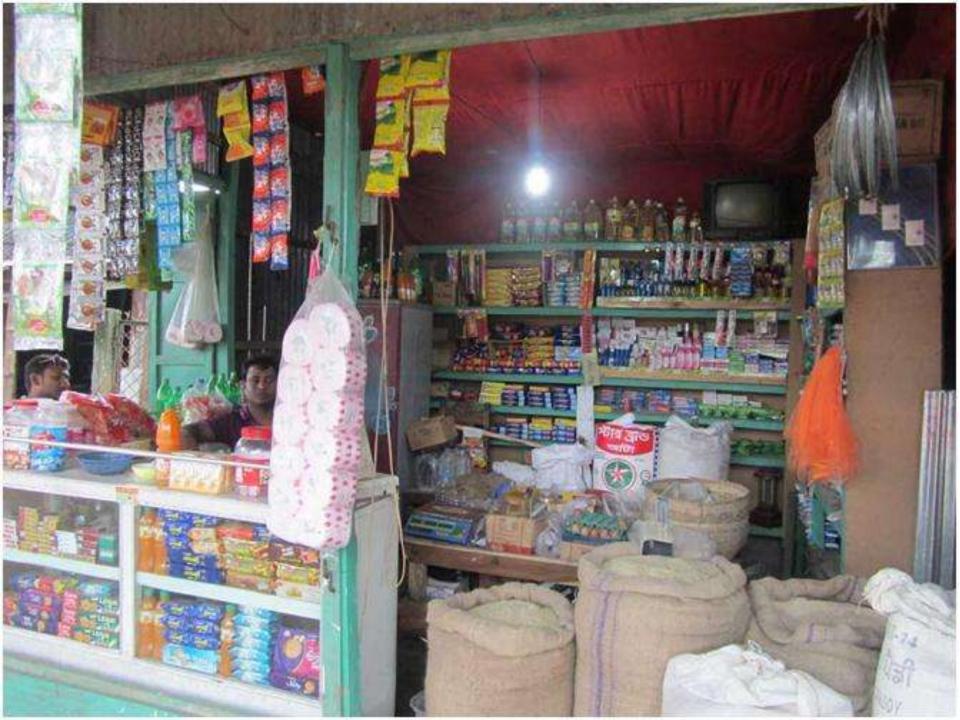

#### Proposed NU Business Name: Jalal Store

Business Category: General Retail & Wholesale

## PROPOSED NOBIN UDYOKTA BUSINESS INFO

| Business Name                                                | : | Jalal Store                                                                           |
|--------------------------------------------------------------|---|---------------------------------------------------------------------------------------|
| Address/ Location                                            | : | Nabdiganj, Pirgasha, Rangpur.                                                         |
| Total Investment in BDT                                      | : | Tk. 415,000                                                                           |
| Financing                                                    | : | Self Tk. 215,000 (from existing business) Required Investment Tk. 200,000 (as equity) |
| Present salary/drawings from business                        | : | BDT 7,000 (Seven thousand)                                                            |
| Proposed Salary                                              | : | BDT 8,500 (Eight thousand five hundred)                                               |
| Proposed Business Implementation Plan                        |   |                                                                                       |
| (i) % of present gross profit margin                         | : | On products 15%.                                                                      |
| (ii) Estimated % of proposed gross profit margin             | : | On products 15%.                                                                      |
| (iii) In future risk mgt. plan<br>(from fire, disaster etc.) | : |                                                                                       |