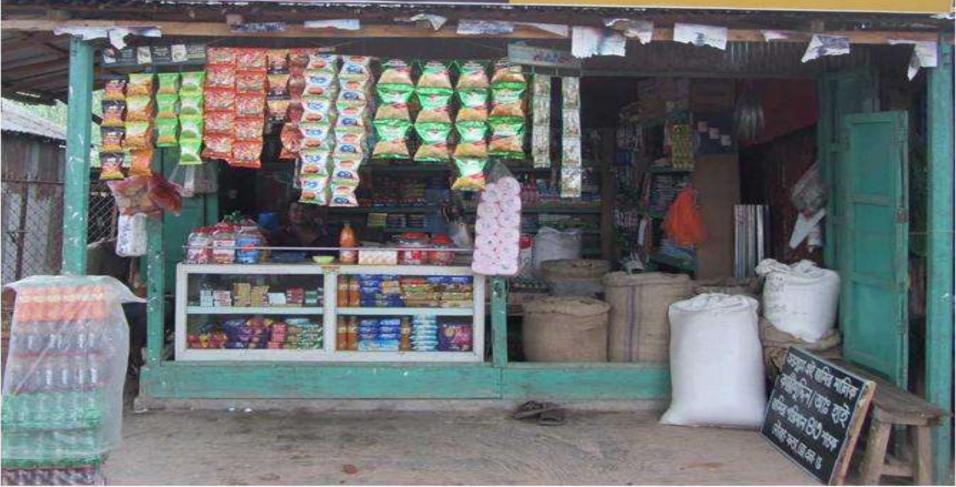

#### Proposed NU Business Name: Jalal Store

Business Category: General Retail & Wholesale

## PROPOSED NOBIN UDYOKTA BUSINESS INFO

| Business Name                                                | : | Jalal Store                                                                           |
|--------------------------------------------------------------|---|---------------------------------------------------------------------------------------|
| Address/ Location                                            | : | Nabdiganj, Pirgasha, Rangpur.                                                         |
| Total Investment in BDT                                      | : | Tk. 415,000                                                                           |
| Financing                                                    | : | Self Tk. 215,000 (from existing business) Required Investment Tk. 200,000 (as equity) |
| Present salary/drawings from business                        | : | BDT 7,000 (Seven thousand)                                                            |
| Proposed Salary                                              | : | BDT 8,500 (Eight thousand five hundred)                                               |
| Proposed Business Implementation Plan                        |   |                                                                                       |
| (i) % of present gross profit margin                         | : | On products 15%.                                                                      |
| (ii) Estimated % of proposed gross profit margin             | : | On products 15%.                                                                      |
| (iii) In future risk mgt. plan<br>(from fire, disaster etc.) | : |                                                                                       |