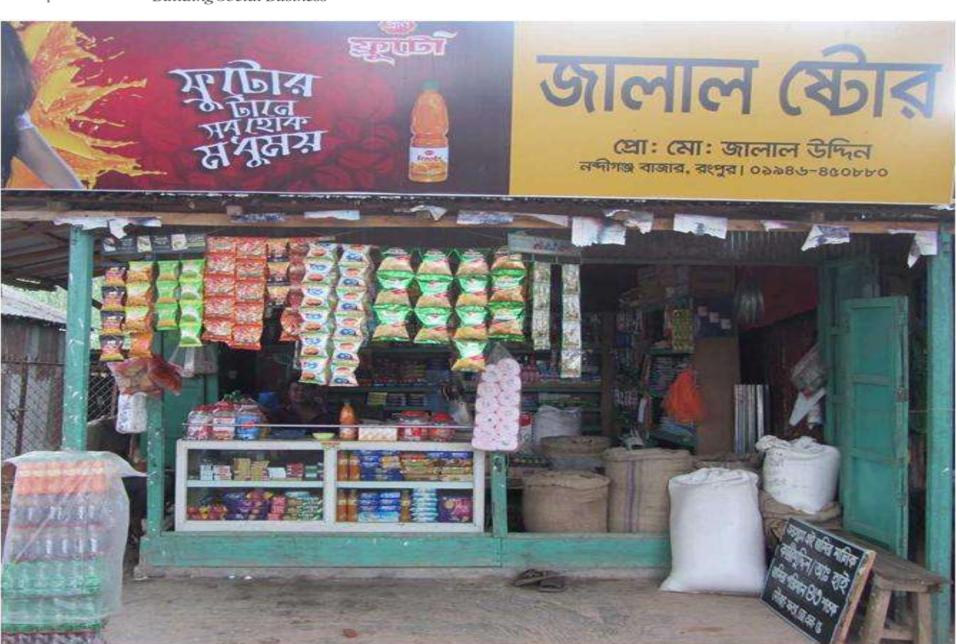

#### Proposed NU Business Name: Jalal Store

Business Category: General Retail & Wholesale

## PROPOSED NOBIN UDYOKTA BUSINESS INFO

| Business Name                                                | : | Jalal Store                                                                           |
|--------------------------------------------------------------|---|---------------------------------------------------------------------------------------|
| Address/ Location                                            | : | Nabdiganj, Pirgasha, Rangpur.                                                         |
| Total Investment in BDT                                      | : | Tk. 415,000                                                                           |
| Financing                                                    | : | Self Tk. 215,000 (from existing business) Required Investment Tk. 200,000 (as equity) |
| Present salary/drawings from business                        | : | BDT 7,000 (Seven thousand)                                                            |
| Proposed Salary                                              | : | BDT 8,500 (Eight thousand five hundred)                                               |
| Proposed Business Implementation Plan                        |   |                                                                                       |
| (i) % of present gross profit margin                         | : | On products 15%.                                                                      |
| (ii) Estimated % of proposed gross profit margin             | : | On products 15%.                                                                      |
| (iii) In future risk mgt. plan<br>(from fire, disaster etc.) | : |                                                                                       |