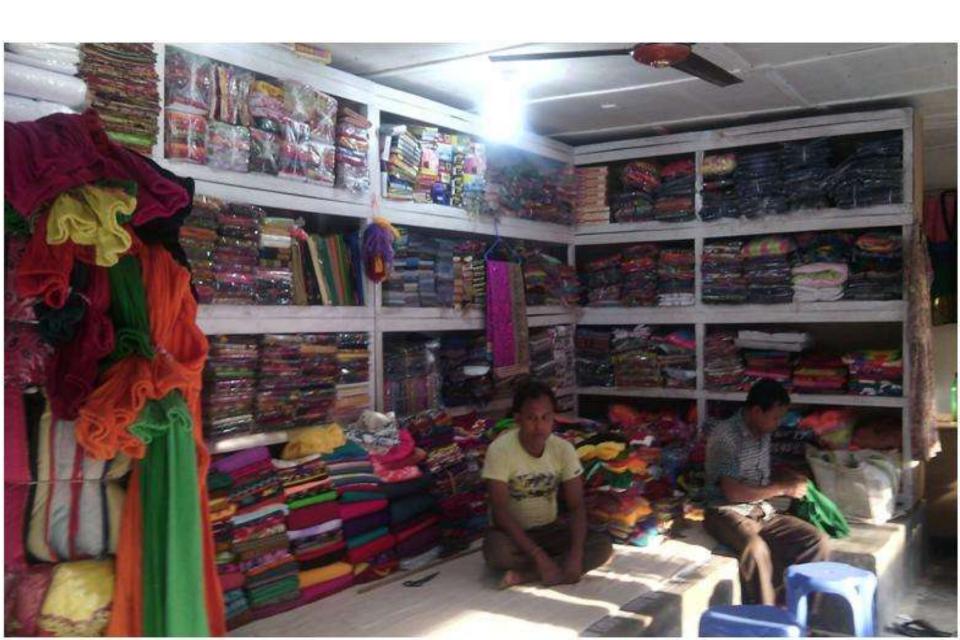

#### PROPOSED NOBIN UDYOKTA BUSINESS INFO

| Business Name                                                                                                                        | •  | Bhai Bhai Cloth Store                                                                 |
|--------------------------------------------------------------------------------------------------------------------------------------|----|---------------------------------------------------------------------------------------|
| Address/ Location                                                                                                                    | :  | Thana road, Kawnia bazar, Kawnia, Rangpur                                             |
| Business Category                                                                                                                    | •  | Clothing, Footwear & Apparel                                                          |
| Total Investment in BDT                                                                                                              | •  | Tk. 476,000                                                                           |
| Financing                                                                                                                            | •• | Self Tk. 276,000 (from existing business) Required Investment Tk. 200,000 (as equity) |
| Present salary/drawings from business (estimates)                                                                                    | •• | Taka 8,500 (Eight thousand five hundred)                                              |
| Proposed Salary                                                                                                                      | :  | Taka 9,000 (Nine thousand)                                                            |
| Proposed Business Implementation Plan (i) % of present gross profit margin                                                           | •• | On an average 20%                                                                     |
| <ul><li>(ii) Estimated % of proposed gross profit margin</li><li>(iii) In future risk mgt. plan (from fire, disaster etc.)</li></ul> |    | On an average 20%                                                                     |

#### PRESENT & PROPOSED INVESTMENT BREAKDOWN

| Particulars                                                                                                            | Existing<br>Business<br>(BDT) | Proposed<br>(BDT) | Total<br>(BDT) |
|------------------------------------------------------------------------------------------------------------------------|-------------------------------|-------------------|----------------|
| Investment in product (gauze cloth, saree, lungi, shirt pics, pant pics, bed sheet, towel, curtain, ladies dress etc.) | 318,990                       | 200,000           | 518,990        |
| Investment in Machineries (fan and light)                                                                              | 3,000                         | -                 | 3,000          |
| Cash in hand                                                                                                           | 2,495                         | -                 | 2,495          |
| Grameen Bank outstanding Loan                                                                                          | (5,040)                       | -                 | (5,040)        |
| Creditors                                                                                                              | (152,345)                     | -                 | (152,345)      |
| Decoration (fixture and fittings)                                                                                      | 8,900                         | -                 | 8,900          |
| Advance for shop                                                                                                       | 100,000                       | -                 | 100,000        |
| Total Capital                                                                                                          | 276,000                       | 200,000           | 476,000        |