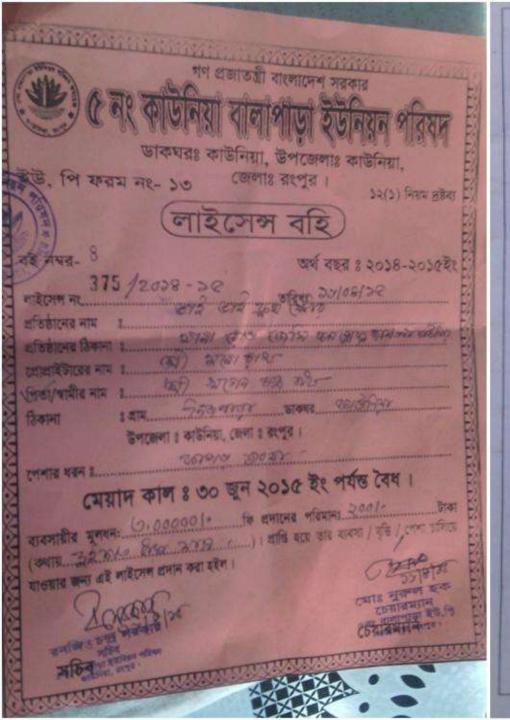

#### Proposed NU Business Name : Bhai Bhai Cloth Store

#### PROPOSED NOBIN UDYOKTA BUSINESS INFO

| Business Name                                                                                                                        | •  | Bhai Bhai Cloth Store                                                                 |
|--------------------------------------------------------------------------------------------------------------------------------------|----|---------------------------------------------------------------------------------------|
| Address/ Location                                                                                                                    | :  | Thana road, Kawnia bazar, Kawnia, Rangpur                                             |
| Business Category                                                                                                                    | •  | Clothing, Footwear & Apparel                                                          |
| Total Investment in BDT                                                                                                              | •  | Tk. 476,000                                                                           |
| Financing                                                                                                                            | •• | Self Tk. 276,000 (from existing business) Required Investment Tk. 200,000 (as equity) |
| Present salary/drawings from business (estimates)                                                                                    | •• | Taka 8,500 (Eight thousand five hundred)                                              |
| Proposed Salary                                                                                                                      | :  | Taka 9,000 (Nine thousand)                                                            |
| Proposed Business Implementation Plan (i) % of present gross profit margin                                                           | •• | On an average 20%                                                                     |
| <ul><li>(ii) Estimated % of proposed gross profit margin</li><li>(iii) In future risk mgt. plan (from fire, disaster etc.)</li></ul> |    | On an average 20%                                                                     |