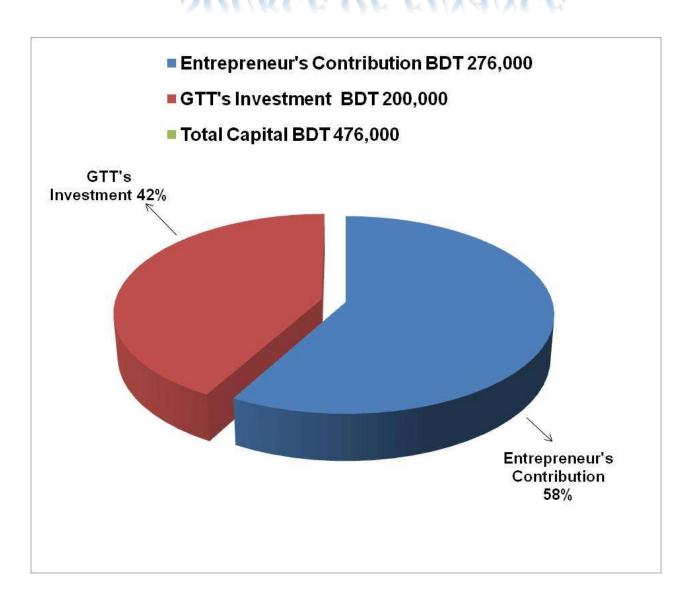

#### PRESENT & PROPOSED INVESTMENT BREAKDOWN

| Particulars                                                                                                            | Existing<br>Business<br>(BDT) | Proposed<br>(BDT) | Total<br>(BDT) |
|------------------------------------------------------------------------------------------------------------------------|-------------------------------|-------------------|----------------|
| Investment in product (gauze cloth, saree, lungi, shirt pics, pant pics, bed sheet, towel, curtain, ladies dress etc.) | 318,990                       | 200,000           | 518,990        |
| Investment in Machineries (fan and light)                                                                              | 3,000                         | -                 | 3,000          |
| Cash in hand                                                                                                           | 2,495                         | -                 | 2,495          |
| Grameen Bank outstanding Loan                                                                                          | (5,040)                       | -                 | (5,040)        |
| Creditors                                                                                                              | (152,345)                     | -                 | (152,345)      |
| Decoration (fixture and fittings)                                                                                      | 8,900                         | -                 | 8,900          |
| Advance for shop                                                                                                       | 100,000                       | -                 | 100,000        |
| Total Capital                                                                                                          | 276,000                       | 200,000           | 476,000        |

#### SOURCE OF FINANCE