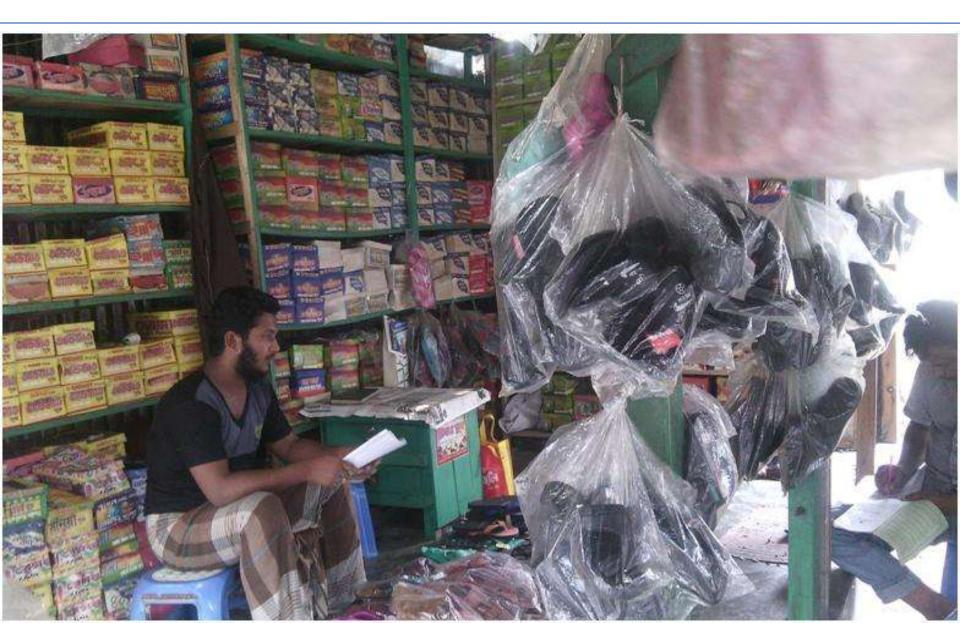

Proposed NU Business Name : Sadi Shoe Business Category: Clothing & Footwear Apparel

### **PROPOSED NOBIN UDYOKTA BUSINESS INFO**

| Business Name                                                | : | Sadi Shoe                                                                               |
|--------------------------------------------------------------|---|-----------------------------------------------------------------------------------------|
| Address/ Location                                            | : | Shothibari Bazar, Shothibari, Mithapukur, Rangpur.                                      |
| Total Investment in BDT                                      | : | Tk. 189,000                                                                             |
| Financing                                                    | : | Self Tk. 109,000 (from existing business)<br>Required Investment Tk. 80,000 (as equity) |
| Present salary/drawings from business                        | : | BDT 3,500 (three thousand five hundred)                                                 |
| Proposed Salary                                              | : | BDT 4,500 (four thousand five hundred)                                                  |
| Proposed Business<br>Implementation Plan                     |   |                                                                                         |
| (i) % of present gross profit margin                         | : | On products 25%.                                                                        |
| (ii) Estimated % of proposed gross profit margin             | : | On products 25%.                                                                        |
| (iii) In future risk mgt. plan<br>(from fire, disaster etc.) | : |                                                                                         |