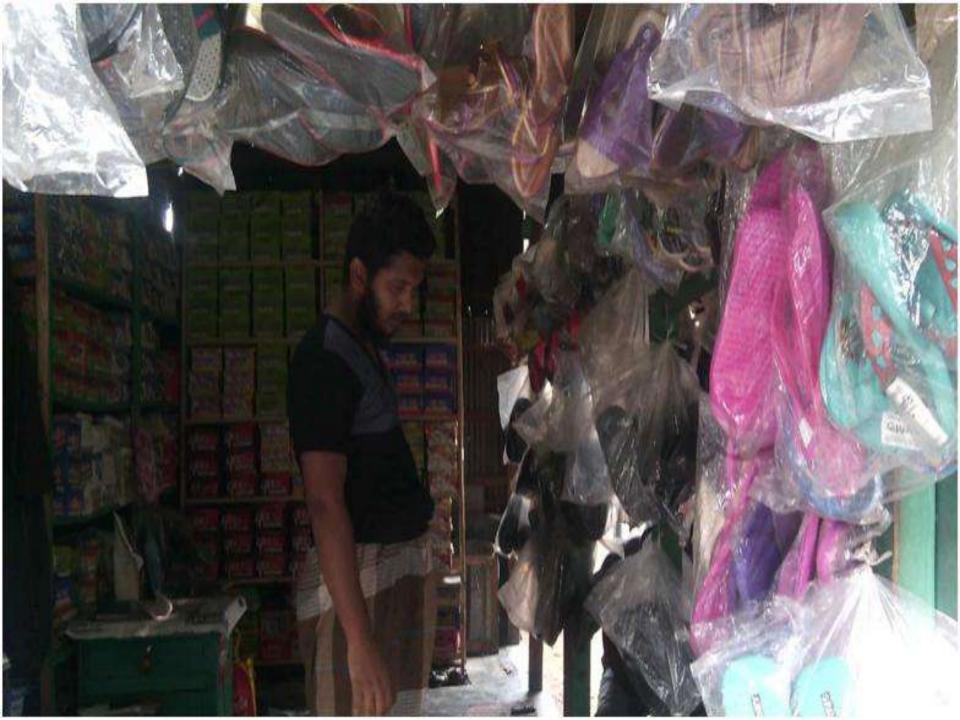

### **PROPOSED NOBIN UDYOKTA BUSINESS INFO**

| Business Name                                                | : | Sadi Shoe                                                                               |
|--------------------------------------------------------------|---|-----------------------------------------------------------------------------------------|
| Address/ Location                                            | : | Shothibari Bazar, Shothibari, Mithapukur, Rangpur.                                      |
| Total Investment in BDT                                      | : | Tk. 189,000                                                                             |
| Financing                                                    | : | Self Tk. 109,000 (from existing business)<br>Required Investment Tk. 80,000 (as equity) |
| Present salary/drawings from business                        | : | BDT 3,500 (three thousand five hundred)                                                 |
| Proposed Salary                                              | : | BDT 4,500 (four thousand five hundred)                                                  |
| Proposed Business<br>Implementation Plan                     |   |                                                                                         |
| (i) % of present gross profit margin                         | : | On products 25%.                                                                        |
| (ii) Estimated % of proposed gross profit margin             | : | On products 25%.                                                                        |
| (iii) In future risk mgt. plan<br>(from fire, disaster etc.) | : |                                                                                         |

## **INFO ON EXISTING BUSINESS OPERATIONS**

| Dertieulere                                  | EB (BDT) |         |         |  |  |
|----------------------------------------------|----------|---------|---------|--|--|
| Particulars                                  | Daily    | Monthly | Yearly  |  |  |
| Sales income from products (A)               | 1,200    | 31,200  | 374,400 |  |  |
| Less: Cost of sales of products (B)          | 900      | 23,400  | 280,800 |  |  |
| Gross Profit (C) [C=(A-B)]                   | 300      | 7,800   | 93,600  |  |  |
| Less: Operating Cost:                        |          |         | ż       |  |  |
| Electricity bill                             |          | 600     | 7,200   |  |  |
| Shop Rent (self)                             |          | _       |         |  |  |
| Night Guard bill                             |          | 300     | 3,600   |  |  |
| Mobile bill                                  |          | 200     | 2,400   |  |  |
| Conveyance                                   |          | 400     | 4,800   |  |  |
| Present Salary (Self)                        |          | 3,500   | 42,000  |  |  |
| Other Cost (stationary & Entertainment etc.) |          | 600     | 7,200   |  |  |
| Non Cash Item:                               |          |         | ,       |  |  |
| Depreciation Expenses                        |          | 53      | 641     |  |  |
| Total Operating Cost (D)                     |          | 5,653   | 67,841  |  |  |
| Net Profit (C-D):                            |          | 2,147   | 25,760  |  |  |