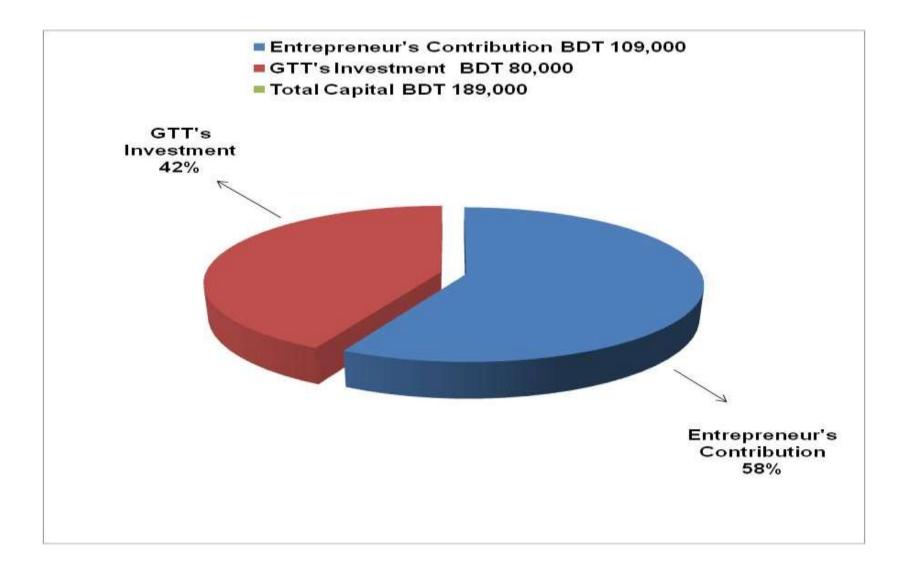

### **PROPOSED NOBIN UDYOKTA BUSINESS INFO**

| Business Name                                                | : | Sadi Shoe                                                                               |
|--------------------------------------------------------------|---|-----------------------------------------------------------------------------------------|
| Address/ Location                                            | : | Shothibari Bazar, Shothibari, Mithapukur, Rangpur.                                      |
| Total Investment in BDT                                      | : | Tk. 189,000                                                                             |
| Financing                                                    | : | Self Tk. 109,000 (from existing business)<br>Required Investment Tk. 80,000 (as equity) |
| Present salary/drawings from business                        | : | BDT 3,500 (three thousand five hundred)                                                 |
| Proposed Salary                                              | : | BDT 4,500 (four thousand five hundred)                                                  |
| Proposed Business<br>Implementation Plan                     |   |                                                                                         |
| (i) % of present gross profit margin                         | : | On products 25%.                                                                        |
| (ii) Estimated % of proposed gross profit margin             | : | On products 25%.                                                                        |
| (iii) In future risk mgt. plan<br>(from fire, disaster etc.) | : |                                                                                         |

| Particular                                                                       | ſS       | Existing<br>Business Proposed Total |        |          |  |
|----------------------------------------------------------------------------------|----------|-------------------------------------|--------|----------|--|
| Existing                                                                         | Proposed | (BDT)                               | (BDT)  | (BDT)    |  |
| Investment in products ( different types of shoe for ladies, gents and kids etc) |          |                                     | 80,000 | 180,045  |  |
| Investment in Machineries (bulb and fan etc.)                                    |          |                                     |        | 670      |  |
| Cash in hand                                                                     |          |                                     |        | 9,885    |  |
| Debtors ( since July, 2015 to at present)                                        |          | 7,000                               |        | 7,000    |  |
| Creditors (since June, 2015 to at present)                                       |          |                                     |        | (14,000) |  |
| Decoration (fixture and fittings)                                                |          | 5,400                               |        | 5,400    |  |
| Total Capital                                                                    |          |                                     | 80,000 | 189,000  |  |