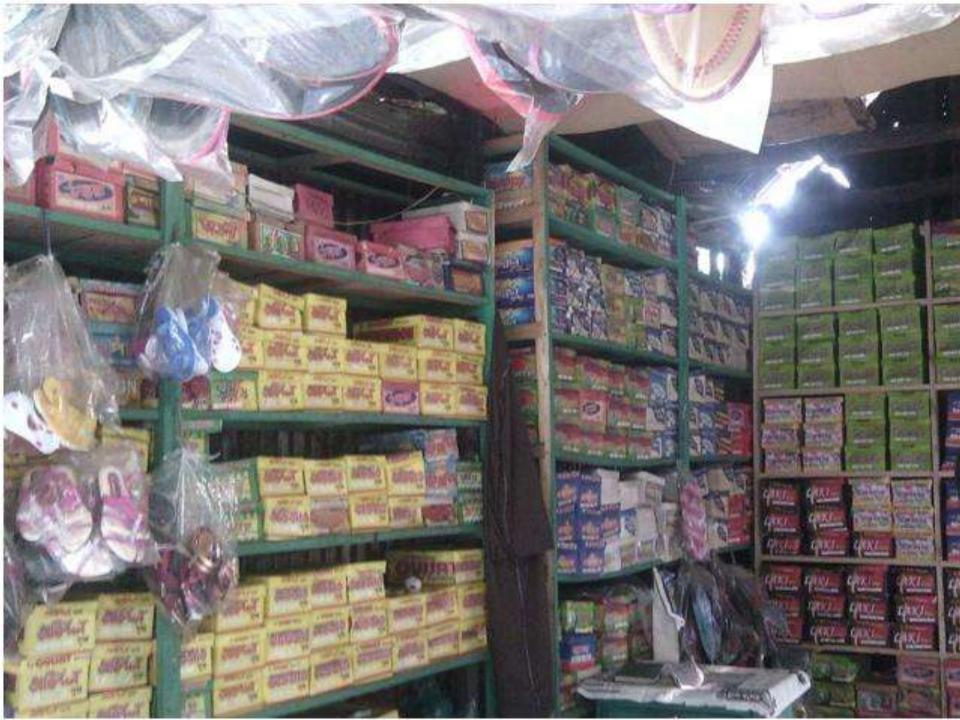

### **PROPOSED NOBIN UDYOKTA BUSINESS INFO**

| Business Name                                                | : | Sadi Shoe                                                                               |
|--------------------------------------------------------------|---|-----------------------------------------------------------------------------------------|
| Address/ Location                                            | : | Shothibari Bazar, Shothibari, Mithapukur, Rangpur.                                      |
| Total Investment in BDT                                      | : | Tk. 189,000                                                                             |
| Financing                                                    | : | Self Tk. 109,000 (from existing business)<br>Required Investment Tk. 80,000 (as equity) |
| Present salary/drawings from business                        | : | BDT 3,500 (three thousand five hundred)                                                 |
| Proposed Salary                                              | : | BDT 4,500 (four thousand five hundred)                                                  |
| Proposed Business<br>Implementation Plan                     |   |                                                                                         |
| (i) % of present gross profit margin                         | : | On products 25%.                                                                        |
| (ii) Estimated % of proposed gross profit margin             | : | On products 25%.                                                                        |
| (iii) In future risk mgt. plan<br>(from fire, disaster etc.) | : |                                                                                         |

| Particular                                                                       | ſS       | Existing<br>Business Proposed Total |        |          |  |
|----------------------------------------------------------------------------------|----------|-------------------------------------|--------|----------|--|
| Existing                                                                         | Proposed | (BDT)                               | (BDT)  | (BDT)    |  |
| Investment in products ( different types of shoe for ladies, gents and kids etc) |          |                                     | 80,000 | 180,045  |  |
| Investment in Machineries (bulb and fan etc.)                                    |          |                                     |        | 670      |  |
| Cash in hand                                                                     |          |                                     |        | 9,885    |  |
| Debtors ( since July, 2015 to at present)                                        |          | 7,000                               |        | 7,000    |  |
| Creditors (since June, 2015 to at present)                                       |          |                                     |        | (14,000) |  |
| Decoration (fixture and fittings)                                                |          | 5,400                               |        | 5,400    |  |
| Total Capital                                                                    |          |                                     | 80,000 | 189,000  |  |