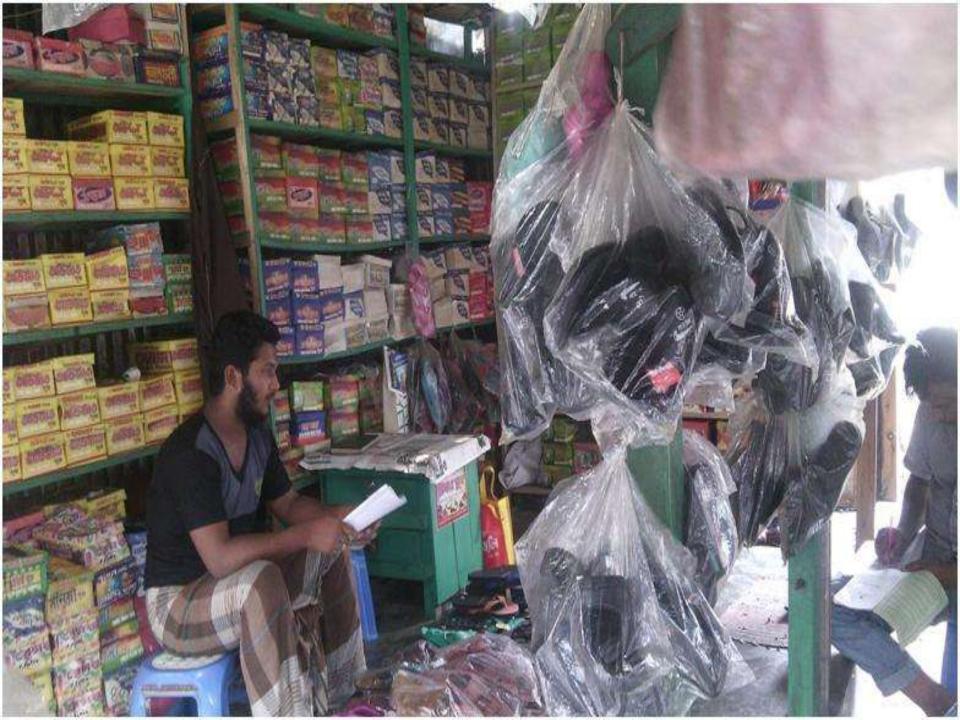

#### BRIEF BIO OF THE PROPOSED NOBIN UDYOKTA (CONT...)

| Education, till to date                                                                                                                                                        | : | Class Eight                                                                                                                                                                            |
|--------------------------------------------------------------------------------------------------------------------------------------------------------------------------------|---|----------------------------------------------------------------------------------------------------------------------------------------------------------------------------------------|
| Present Occupation (Besides<br>own business, i.e., persuing<br>further studies, other business<br>etc.)                                                                        | : | Nil                                                                                                                                                                                    |
| Business Experiences and<br>Training Info (years of<br>experience, if s/he received<br>any on- hand training, formal<br>training, working experience<br>as an apprentice etc.) | : | <ul><li>02 (two) Years experiences is running his own shoe<br/>business. He started the business with BDT 26,000 (twenty<br/>six thousand).</li><li>He has on hand training.</li></ul> |
| Other Own/Family Sources of Income                                                                                                                                             | : | His father's income from service (making sweets of a shop).                                                                                                                            |
| Other Own/Family Sources of Liabilities                                                                                                                                        | : | Nil                                                                                                                                                                                    |
| NU's Contact No.                                                                                                                                                               | : | 01737843698                                                                                                                                                                            |
| NU's National ID No.                                                                                                                                                           | : | 19938535839003255                                                                                                                                                                      |
| NU Project Source/Reference                                                                                                                                                    | : | Grameen Telecom Trust                                                                                                                                                                  |

### **PROPOSED NOBIN UDYOKTA BUSINESS INFO**

| Business Name                                                | : | Sadi Shoe                                                                               |
|--------------------------------------------------------------|---|-----------------------------------------------------------------------------------------|
| Address/ Location                                            | : | Shothibari Bazar, Shothibari, Mithapukur, Rangpur.                                      |
| Total Investment in BDT                                      | : | Tk. 189,000                                                                             |
| Financing                                                    | : | Self Tk. 109,000 (from existing business)<br>Required Investment Tk. 80,000 (as equity) |
| Present salary/drawings from business                        | : | BDT 3,500 (three thousand five hundred)                                                 |
| Proposed Salary                                              | : | BDT 4,500 (four thousand five hundred)                                                  |
| Proposed Business<br>Implementation Plan                     |   |                                                                                         |
| (i) % of present gross profit margin                         | : | On products 25%.                                                                        |
| (ii) Estimated % of proposed gross profit margin             | : | On products 25%.                                                                        |
| (iii) In future risk mgt. plan<br>(from fire, disaster etc.) | : |                                                                                         |