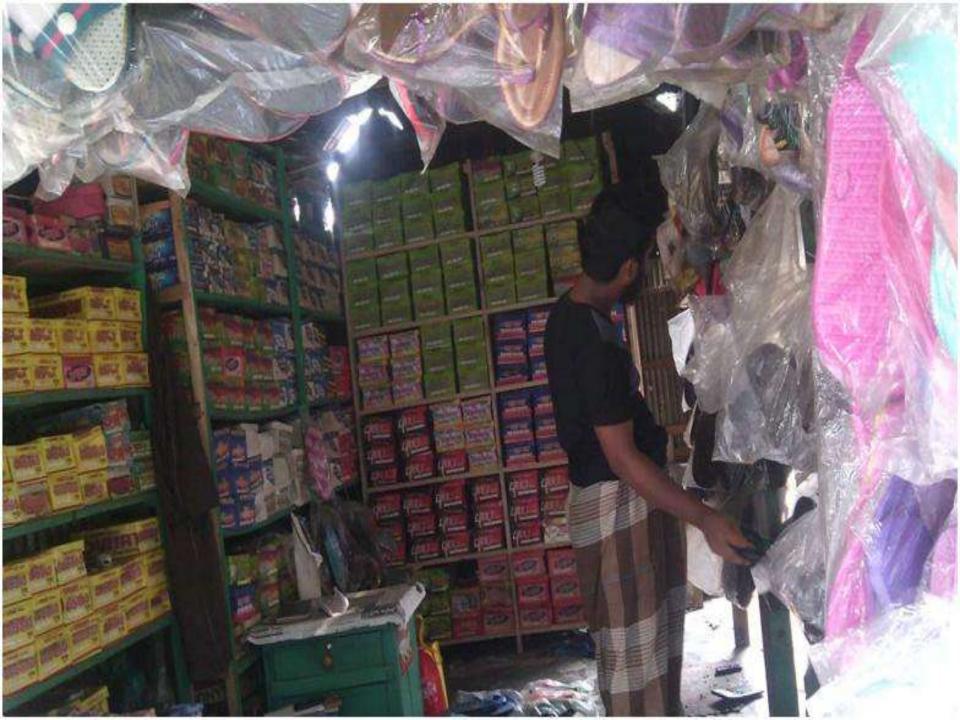

### **PROPOSED NOBIN UDYOKTA BUSINESS INFO**

| Business Name                                                | : | Sadi Shoe                                                                               |
|--------------------------------------------------------------|---|-----------------------------------------------------------------------------------------|
| Address/ Location                                            | : | Shothibari Bazar, Shothibari, Mithapukur, Rangpur.                                      |
| Total Investment in BDT                                      | : | Tk. 189,000                                                                             |
| Financing                                                    | : | Self Tk. 109,000 (from existing business)<br>Required Investment Tk. 80,000 (as equity) |
| Present salary/drawings from business                        | : | BDT 3,500 (three thousand five hundred)                                                 |
| Proposed Salary                                              | : | BDT 4,500 (four thousand five hundred)                                                  |
| Proposed Business<br>Implementation Plan                     |   |                                                                                         |
| (i) % of present gross profit margin                         | : | On products 25%.                                                                        |
| (ii) Estimated % of proposed gross profit margin             | : | On products 25%.                                                                        |
| (iii) In future risk mgt. plan<br>(from fire, disaster etc.) | : |                                                                                         |

| Particular                                                                       | ſS       | Existing<br>Business Proposed Total |        |          |  |
|----------------------------------------------------------------------------------|----------|-------------------------------------|--------|----------|--|
| Existing                                                                         | Proposed | (BDT)                               | (BDT)  | (BDT)    |  |
| Investment in products ( different types of shoe for ladies, gents and kids etc) |          |                                     | 80,000 | 180,045  |  |
| Investment in Machineries (bulb and fan etc.)                                    |          |                                     |        | 670      |  |
| Cash in hand                                                                     |          |                                     |        | 9,885    |  |
| Debtors ( since July, 2015 to at present)                                        |          | 7,000                               |        | 7,000    |  |
| Creditors (since June, 2015 to at present)                                       |          |                                     |        | (14,000) |  |
| Decoration (fixture and fittings)                                                |          | 5,400                               |        | 5,400    |  |
| Total Capital                                                                    |          |                                     | 80,000 | 189,000  |  |