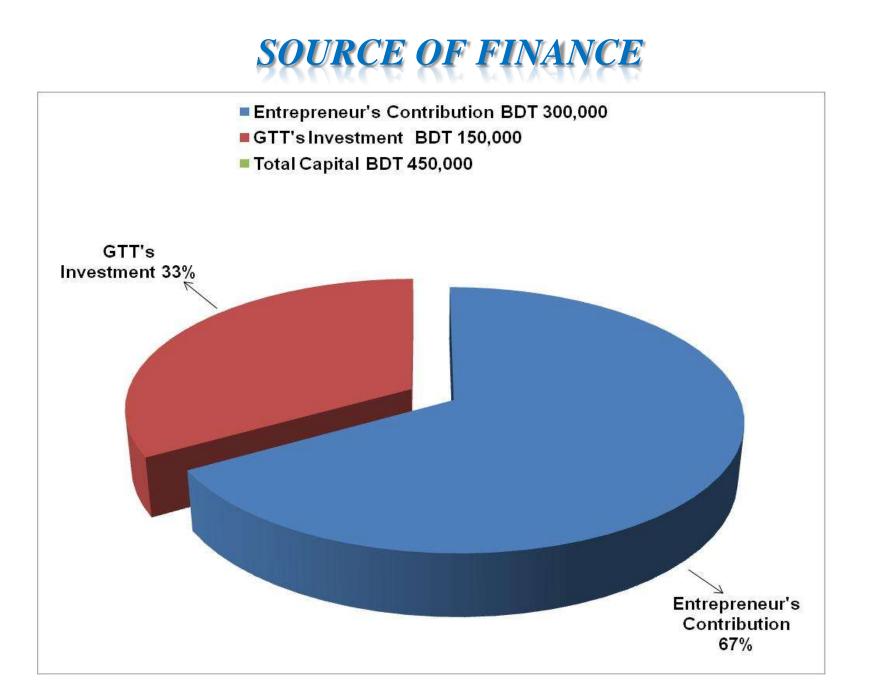

### PRESENT & PROPOSED INVESTMENT BREAKDOWN

| Particulars                                                                                         | Existing<br>Business<br>(BDT) | Proposed | Total<br>(BDT) |
|-----------------------------------------------------------------------------------------------------|-------------------------------|----------|----------------|
| Investment in products ( different types of steel made furniture, otobi and plastic furniture etc.) | 204,490                       | 150,000  | 354,490        |
| Investment in Machineries (fan, light, television etc.)                                             | 10,600                        | -        | 10,600         |
| Grameen Bank loan outstanding                                                                       | (27,590)                      | -        | (27,590)       |
| Decoration (fixture and fittings)                                                                   | 19,500                        | -        | 19,500         |
| Advance for shop                                                                                    | 93,000                        | -        | 93,000         |
| Total Capital                                                                                       | 300,000                       | 150,000  | 450,000        |