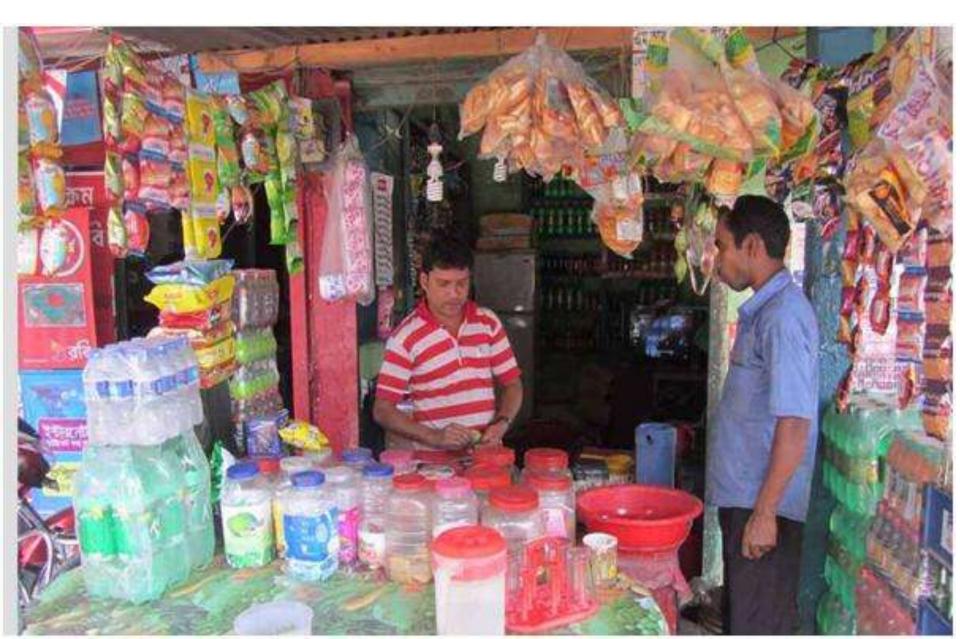

Proposed NU Business Name : M.R. General Store

### **PROPOSED NOBIN UDYOKTA BUSINESS INFO**

| Business Name                                                             | : | M. R. General Store                                                                      |
|---------------------------------------------------------------------------|---|------------------------------------------------------------------------------------------|
| Address/ Location                                                         | : | Medical gate, Mithapukur, Rangpur                                                        |
| Business Category                                                         | : | General Retail and Wholesale                                                             |
| Total Investment in BDT                                                   | : | Tk. 519,000                                                                              |
| Financing                                                                 | : | Self Tk. 319,000 (from existing business)<br>Required Investment Tk. 200,000 (as equity) |
| Present salary/drawings from business                                     | : | Taka 6,000 (Six thousand)                                                                |
| Proposed Salary (estimates)                                               | : | Taka 7,000 (Seven thousand)                                                              |
| Proposed Business<br>Implementation Plan<br>(i) % of present gross profit | : | From products15%, Tea 50% and Betel leaf 10%                                             |
| margin<br>(ii) Estimated % of proposed<br>gross profit margin             | : | From products15%, Tea 50% and Betel leaf 10%                                             |
| (iii) In future risk mgt. plan<br>(from fire, disaster etc.)              | : |                                                                                          |