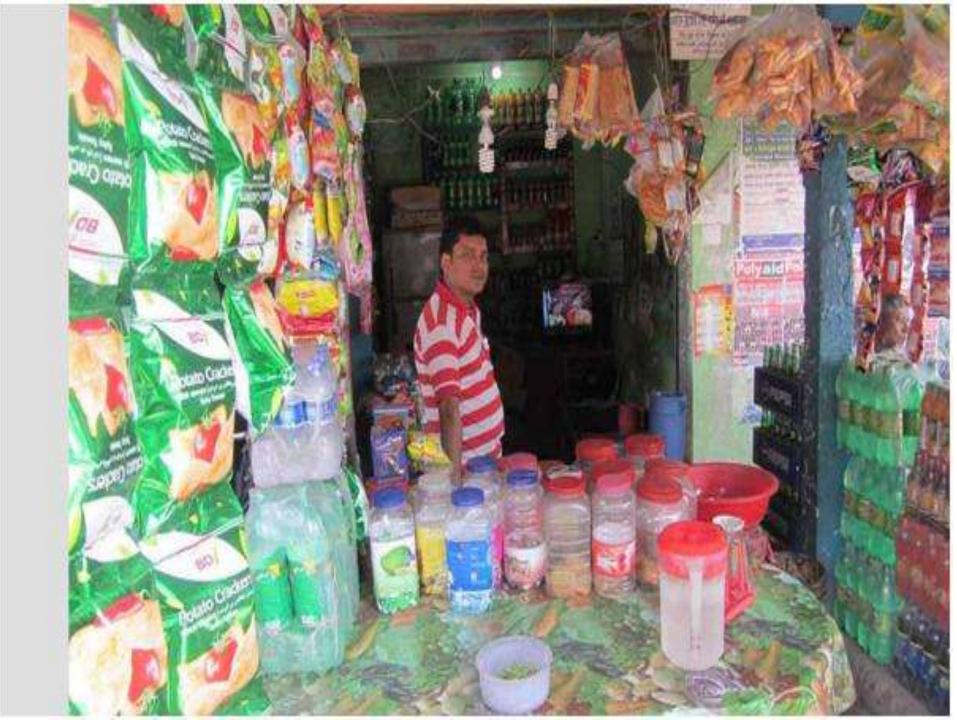

Proposed NU Business Name : M.R. General Store

### **PROPOSED NOBIN UDYOKTA BUSINESS INFO**

| Business Name                                                             | : | M. R. General Store                                                                      |
|---------------------------------------------------------------------------|---|------------------------------------------------------------------------------------------|
| Address/ Location                                                         | : | Medical gate, Mithapukur, Rangpur                                                        |
| Business Category                                                         | : | General Retail and Wholesale                                                             |
| Total Investment in BDT                                                   | : | Tk. 519,000                                                                              |
| Financing                                                                 | : | Self Tk. 319,000 (from existing business)<br>Required Investment Tk. 200,000 (as equity) |
| Present salary/drawings from business                                     | : | Taka 6,000 (Six thousand)                                                                |
| Proposed Salary (estimates)                                               | : | Taka 7,000 (Seven thousand)                                                              |
| Proposed Business<br>Implementation Plan<br>(i) % of present gross profit | : | From products15%, Tea 50% and Betel leaf 10%                                             |
| margin<br>(ii) Estimated % of proposed<br>gross profit margin             | : | From products15%, Tea 50% and Betel leaf 10%                                             |
| (iii) In future risk mgt. plan<br>(from fire, disaster etc.)              | : |                                                                                          |