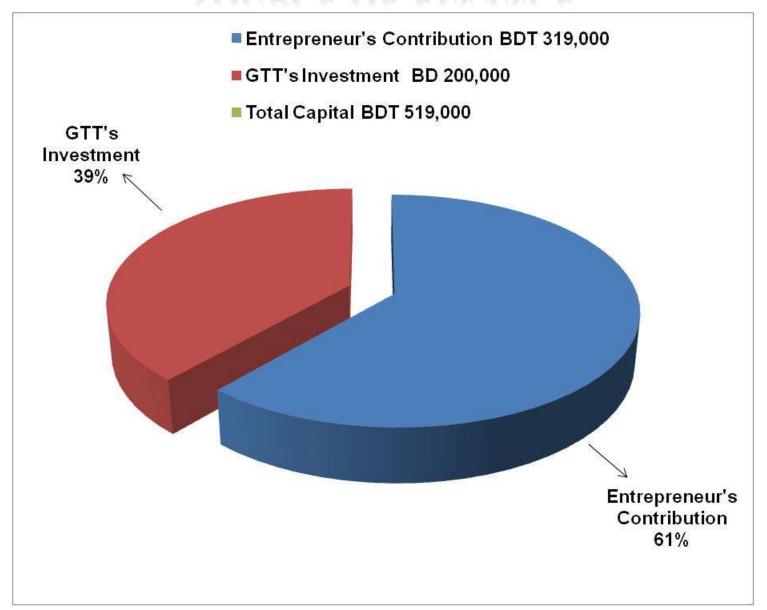

## PRESENT & PROPOSED INVESTMENT BREAKDOWN

| Particulars                                                                                                                                                                                  | Existing<br>Business<br>(BDT) | Proposed<br>(BDT) | Total<br>(BDT) |
|----------------------------------------------------------------------------------------------------------------------------------------------------------------------------------------------|-------------------------------|-------------------|----------------|
| Investment in products (vermicelli, incense, detergent powder, juice,<br>biscuits, soft drinks, pickles, chips, tea, betel leaf, betel nut, fast food and<br>different types of snacks etc.) | 160,496                       | 74,000            | 234,496        |
| Investment in Machineries (television, refrigerator, coffee maker and oven etc.)                                                                                                             | 66,100                        | 76,000            | 142,100        |
| Grameen Bank Outstanding Loan                                                                                                                                                                | (14,046)                      | -                 | (14,046)       |
| Decoration (fixture and fittings)                                                                                                                                                            | 49,450                        | 50,000            | 99,450         |
| Advance in soft drinks company (Globe soft drinks ltd.)                                                                                                                                      | 27,000                        | -                 | 27,000         |
| Advance for shop                                                                                                                                                                             | 30,000                        | -                 | 30,000         |
| Total Capital                                                                                                                                                                                | 319,000                       | 200,000           | 519,000        |

#### **SOURCE OF FINANCE**