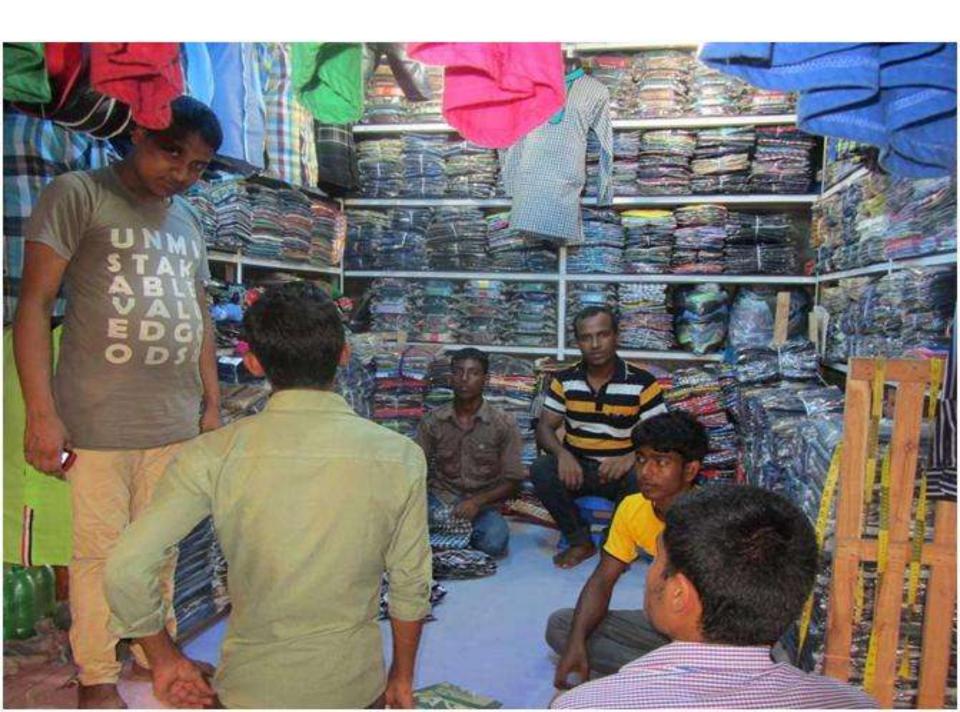

Proposed NU Business Name : **Ritu Fashion** Business Category: Clothing & Foot Apparel

## **PROPOSED NOBIN UDYOKTA BUSINESS INFO**

| Business Name                                                | : | Ritu Fashion                                                                             |
|--------------------------------------------------------------|---|------------------------------------------------------------------------------------------|
| Address/ Location                                            |   | Shothibari Bazar, Shothibari, Rangpur.                                                   |
| Total Investment in BDT                                      | : | Tk. 673,000                                                                              |
| Financing                                                    | : | Self Tk. 473,000 (from existing business)<br>Required Investment Tk. 200,000 (as equity) |
| Present salary/drawings from business                        | : | BDT 4,500 (four thousand five hundred)                                                   |
| Proposed Salary                                              | : | BDT 4,500 (four thousand five hundred)                                                   |
| Proposed Business<br>Implementation Plan                     |   |                                                                                          |
| <ul><li>(i) % of present gross profit<br/>margin</li></ul>   | : | On products 23%.                                                                         |
| (ii) Estimated % of proposed gross profit margin             | : | On products 23%.                                                                         |
| (iii) In future risk mgt. plan<br>(from fire, disaster etc.) | : |                                                                                          |