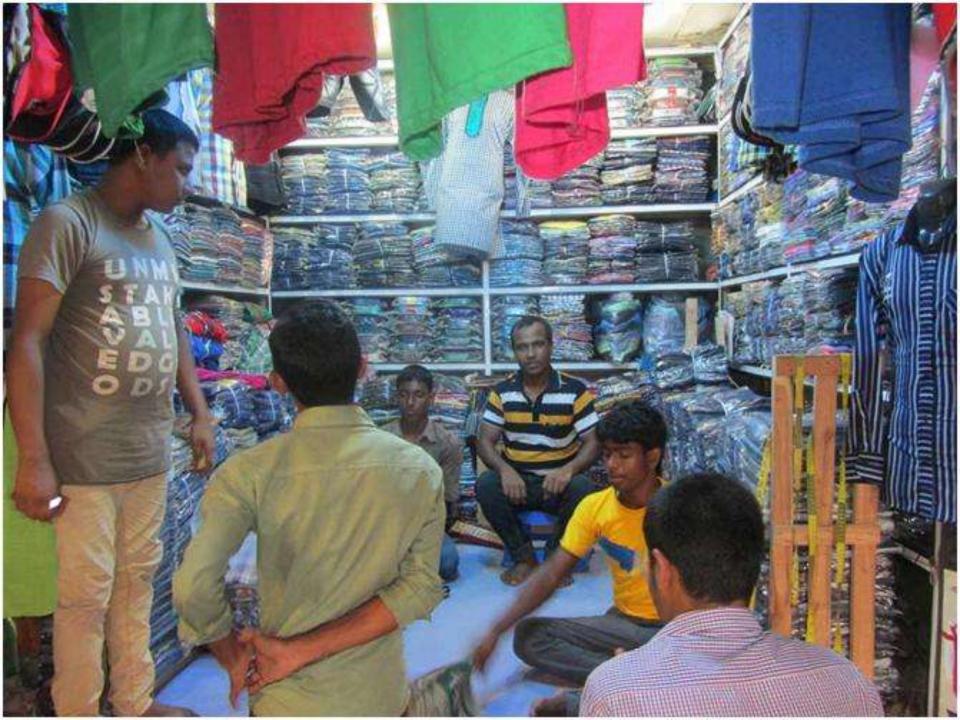

## **PROPOSED NOBIN UDYOKTA BUSINESS INFO**

| Business Name                                                | : | Ritu Fashion                                                                             |
|--------------------------------------------------------------|---|------------------------------------------------------------------------------------------|
| Address/ Location                                            |   | Shothibari Bazar, Shothibari, Rangpur.                                                   |
| Total Investment in BDT                                      | : | Tk. 673,000                                                                              |
| Financing                                                    | : | Self Tk. 473,000 (from existing business)<br>Required Investment Tk. 200,000 (as equity) |
| Present salary/drawings from business                        | : | BDT 4,500 (four thousand five hundred)                                                   |
| Proposed Salary                                              | : | BDT 4,500 (four thousand five hundred)                                                   |
| Proposed Business<br>Implementation Plan                     |   |                                                                                          |
| <ul><li>(i) % of present gross profit<br/>margin</li></ul>   | : | On products 23%.                                                                         |
| (ii) Estimated % of proposed gross profit margin             | : | On products 23%.                                                                         |
| (iii) In future risk mgt. plan<br>(from fire, disaster etc.) | : |                                                                                          |