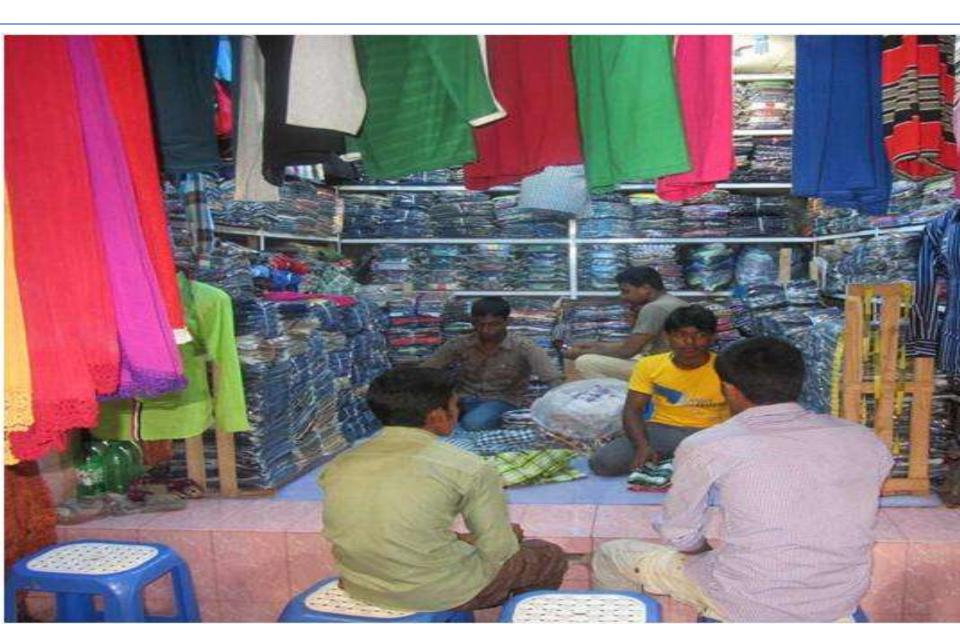

## **PROPOSED NOBIN UDYOKTA BUSINESS INFO**

| Business Name                                                | : | Ritu Fashion                                                                             |
|--------------------------------------------------------------|---|------------------------------------------------------------------------------------------|
| Address/ Location                                            |   | Shothibari Bazar, Shothibari, Rangpur.                                                   |
| Total Investment in BDT                                      | : | Tk. 673,000                                                                              |
| Financing                                                    | : | Self Tk. 473,000 (from existing business)<br>Required Investment Tk. 200,000 (as equity) |
| Present salary/drawings from business                        | : | BDT 4,500 (four thousand five hundred)                                                   |
| Proposed Salary                                              | : | BDT 4,500 (four thousand five hundred)                                                   |
| Proposed Business<br>Implementation Plan                     |   |                                                                                          |
| <ul><li>(i) % of present gross profit<br/>margin</li></ul>   | : | On products 23%.                                                                         |
| (ii) Estimated % of proposed gross profit margin             | : | On products 23%.                                                                         |
| (iii) In future risk mgt. plan<br>(from fire, disaster etc.) | : |                                                                                          |