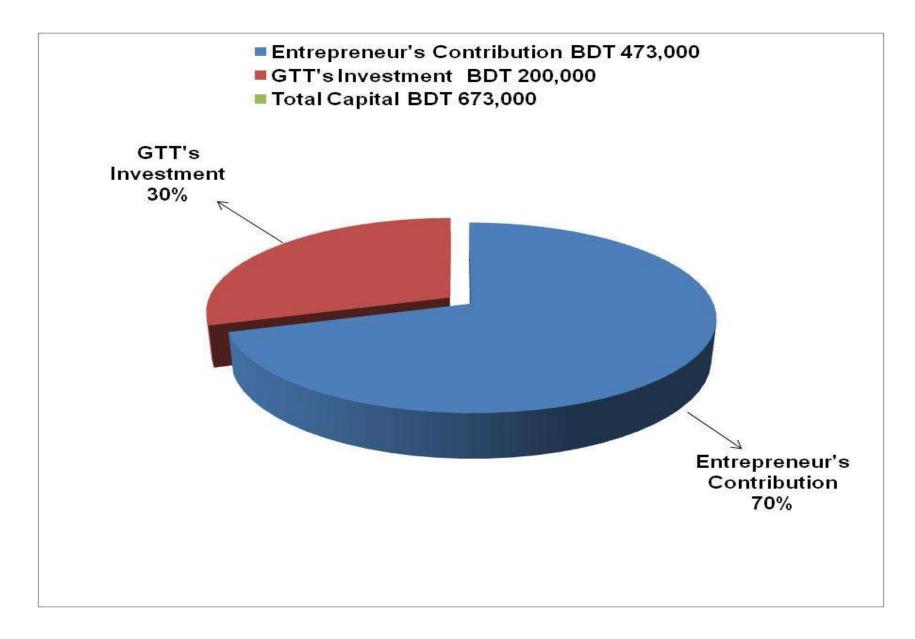

## **PROPOSED NOBIN UDYOKTA BUSINESS INFO**

| Business Name                                                | : | Ritu Fashion                                                                             |
|--------------------------------------------------------------|---|------------------------------------------------------------------------------------------|
| Address/ Location                                            |   | Shothibari Bazar, Shothibari, Rangpur.                                                   |
| Total Investment in BDT                                      | : | Tk. 673,000                                                                              |
| Financing                                                    | : | Self Tk. 473,000 (from existing business)<br>Required Investment Tk. 200,000 (as equity) |
| Present salary/drawings from business                        | : | BDT 4,500 (four thousand five hundred)                                                   |
| Proposed Salary                                              | : | BDT 4,500 (four thousand five hundred)                                                   |
| Proposed Business<br>Implementation Plan                     |   |                                                                                          |
| <ul><li>(i) % of present gross profit<br/>margin</li></ul>   | : | On products 23%.                                                                         |
| (ii) Estimated % of proposed gross profit margin             | : | On products 23%.                                                                         |
| (iii) In future risk mgt. plan<br>(from fire, disaster etc.) | : |                                                                                          |

| Particulars                                                                  |          |         | Proposed | Total   |  |
|------------------------------------------------------------------------------|----------|---------|----------|---------|--|
| Existing                                                                     | Proposed | (BDT)   | (BDT)    | (BDT)   |  |
| Investment in products ( shirt, jeans pant, panjabi, trouser and ganji etc.) | 415,580  | 200,000 | 615,580  |         |  |
| Investment in Machineries (calculator, bulb and fan etc.)                    |          |         |          | 1,480   |  |
| Cash in hand                                                                 |          |         |          | 2,540   |  |
| Decoration (fixture and fittings)                                            |          |         |          | 3,400   |  |
| Advance for Shop                                                             |          |         |          | 50,000  |  |
| Total Capital                                                                |          |         | 200,000  | 673,000 |  |

# SOURCE OF FINANCE