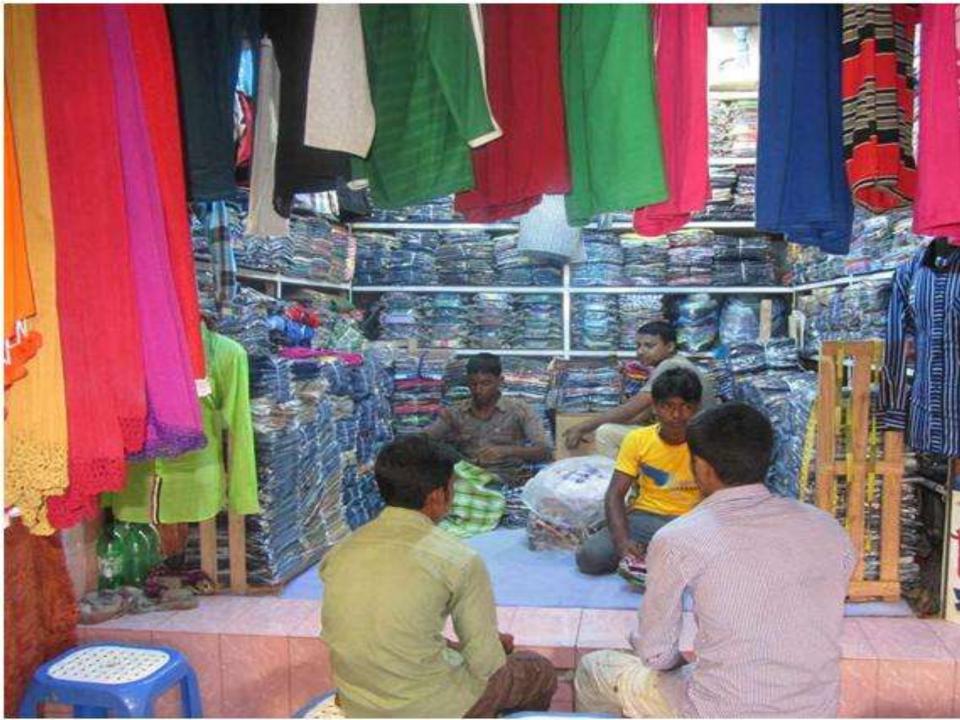

## **PROPOSED NOBIN UDYOKTA BUSINESS INFO**

| Business Name                                                | : | Ritu Fashion                                                                             |
|--------------------------------------------------------------|---|------------------------------------------------------------------------------------------|
| Address/ Location                                            |   | Shothibari Bazar, Shothibari, Rangpur.                                                   |
| Total Investment in BDT                                      | : | Tk. 673,000                                                                              |
| Financing                                                    | : | Self Tk. 473,000 (from existing business)<br>Required Investment Tk. 200,000 (as equity) |
| Present salary/drawings from business                        | : | BDT 4,500 (four thousand five hundred)                                                   |
| Proposed Salary                                              | : | BDT 4,500 (four thousand five hundred)                                                   |
| Proposed Business<br>Implementation Plan                     |   |                                                                                          |
| <ul><li>(i) % of present gross profit<br/>margin</li></ul>   | : | On products 23%.                                                                         |
| (ii) Estimated % of proposed gross profit margin             | : | On products 23%.                                                                         |
| (iii) In future risk mgt. plan<br>(from fire, disaster etc.) | : |                                                                                          |