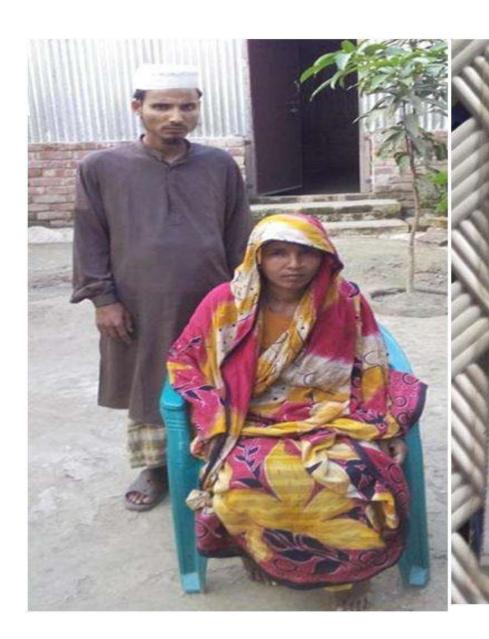

## BRIEF BIO OF THE PROPOSED NOBIN UDYOKTA

| Name and address                                                                                                                                          | :  | Md. Maidul Islam Vill: Shampur, Gorai, Union: Pachpir, Post: Durgapur, Upazila: Ulipur, District: Kurigram.                                                                          |
|-----------------------------------------------------------------------------------------------------------------------------------------------------------|----|--------------------------------------------------------------------------------------------------------------------------------------------------------------------------------------|
| Age                                                                                                                                                       | •  | 30 years                                                                                                                                                                             |
| Marital status                                                                                                                                            | •• | Married                                                                                                                                                                              |
| Children                                                                                                                                                  | •  | 02 (Two) Sons                                                                                                                                                                        |
| No. of siblings:                                                                                                                                          | •• | 02 (Two) brothers and 01(one) sister                                                                                                                                                 |
| Parent's and GB related Info (i) Who is GB member (ii) Mother's name (iii) Father's name (iv) GB member's info                                            |    | Mother Father  Mst. Saleha Begum  Md. Abu Bakar  Branch: Durgapur, Ulipur, Centre # 08/mo, Loan no.: 7023,  Member since: March 12, 1990, First loan: Tk. 3,000.  Existing loan: Nil |
| Further Information: (v) Who pays GB loan installment (vi) Mobile lady (vii) Grameen Education Loan (viii) Any other loan like GCCN, GKF etc. (ix) Others |    | N/A<br>No<br>Nil<br>Nil                                                                                                                                                              |
| Education, till to date                                                                                                                                   | :  | Class Eight                                                                                                                                                                          |

#### BRIEF BIO OF THE PROPOSED NOBIN UDYOKTA (CONT...)

| Present Occupation(Besides own business, i.e., pursuing further studies, other business etc.)                                                                   |   | Nil                                                                                                                                                                                 |
|-----------------------------------------------------------------------------------------------------------------------------------------------------------------|---|-------------------------------------------------------------------------------------------------------------------------------------------------------------------------------------|
| Business Experiences and Training Info (years of experience, if s/he received any on- hand training, formal training, working experience as an apprentice etc.) |   | 11 (Eleven) years working experience and last 01 (One) year he is running his own business, started business with BDT 8,000 (Eight thousand).  He has on hand training.             |
| Other Own/Family Sources of Income                                                                                                                              |   | Father's income from agriculture and business (rice – seasonal) & Brother's income carpenter and his family has 3 bigha agricultural land that meet their yearly food requirements. |
| Other Own/Family Sources of Liabilities                                                                                                                         | : | Nil                                                                                                                                                                                 |
| NU's contact number                                                                                                                                             | : | 01735580873                                                                                                                                                                         |
| NU's national ID number                                                                                                                                         | : | 4919450675662                                                                                                                                                                       |
| NU Project Source/Reference                                                                                                                                     | : | Grameen Telecom Trust                                                                                                                                                               |