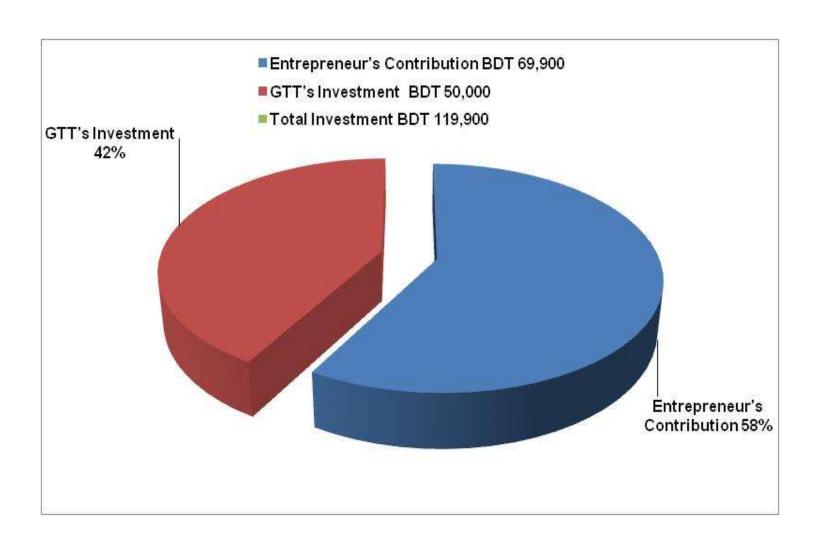

#### PRESENT & PROPOSED INVESTMENT BREAKDOWN

| Particulars                                                                                                                                                                                                             | Existing<br>Business<br>(BDT) | Proposed<br>(BDT) | Total (BDT) |
|-------------------------------------------------------------------------------------------------------------------------------------------------------------------------------------------------------------------------|-------------------------------|-------------------|-------------|
| Investment in products (soap, biscuit, juice, soft drinks, chips, chocolate, pickles, sugar, tea, leaf, fried pea, coil, toothpaste, detergent powder, betel nut, betel leaf, tea, cosmetics item and bakery item etc.) | 9,389                         | 50,000            | 59,389      |
| Cash in hand                                                                                                                                                                                                            | 2,828                         | -                 | 2,828       |
| Debtors                                                                                                                                                                                                                 | 1,723                         | -                 | 1,723       |
| Investment in Machineries (refrigerator, fan, bulb, flux etc.)                                                                                                                                                          | 21,060                        | -                 | 21,060      |
| Advance Shop Rent                                                                                                                                                                                                       | 30,000                        | -                 | 30,000      |
| Decoration (fixture and fittings)                                                                                                                                                                                       | 4,900                         | -                 | 4,900       |
| Total Capital                                                                                                                                                                                                           | 69,900                        | 50,000            | 119,900     |