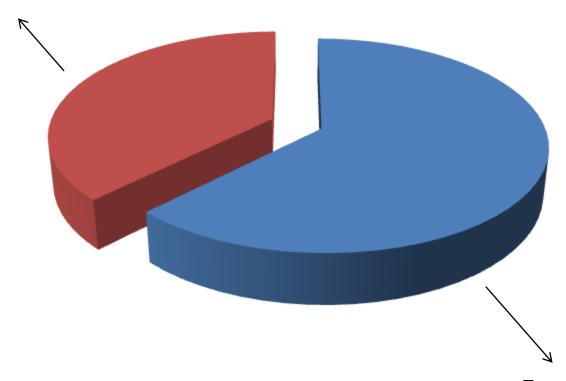

### SOURCE OF FINANCE

- Entrepreneur's Contribution BDT 333,000
- GTT's Investment BDT 200,000

GTT's Investment 38%

■ Total Capital BDT 533,000

**Entrepreneur's Contribution 62%** 