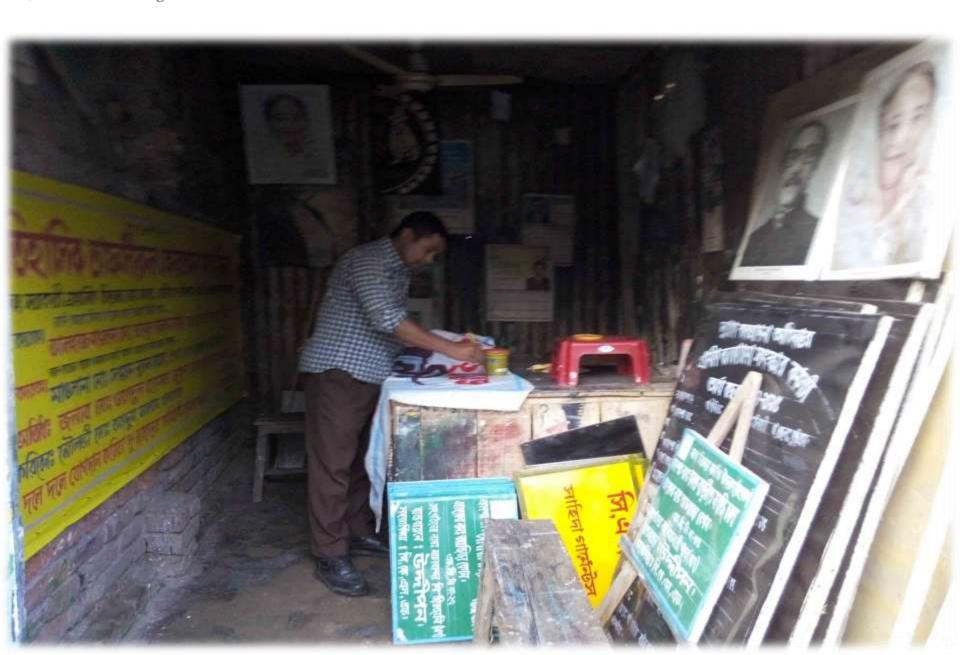

## Grameen Telecom Trust Building Social Business Proposed NU Business Name: Munni art

#### PROPOSED NOBIN UDYOKTA BUSINESS INFO

| Business Name                                                                                                                                                                            | : | Munni Art                                                                                         |
|------------------------------------------------------------------------------------------------------------------------------------------------------------------------------------------|---|---------------------------------------------------------------------------------------------------|
| Address/ Location                                                                                                                                                                        | : | Thanahat Bazar, Chilmari, Kurigram                                                                |
| Business Category                                                                                                                                                                        | : | Crafts                                                                                            |
| Total Investment in BDT                                                                                                                                                                  | : | BDT 93,000                                                                                        |
| Financing                                                                                                                                                                                | : | Self BDT <b>33,000</b> (from existing business) Required Investment BDT <b>60,000</b> (as equity) |
| Present salary/drawings from business                                                                                                                                                    | : | BDT 6,000 (six thousand)                                                                          |
| Proposed Salary                                                                                                                                                                          | : | BDT <b>7,000</b> (seven thousand)                                                                 |
| Proposed Business Implementation Plan  (i) % of present gross profit margin  (ii) Estimated % of proposed gross profit margin  (iii) In future risk mgt. plan (from fire, disaster etc.) | : | (i) On an average 60%  (ii) On an average 60%                                                     |