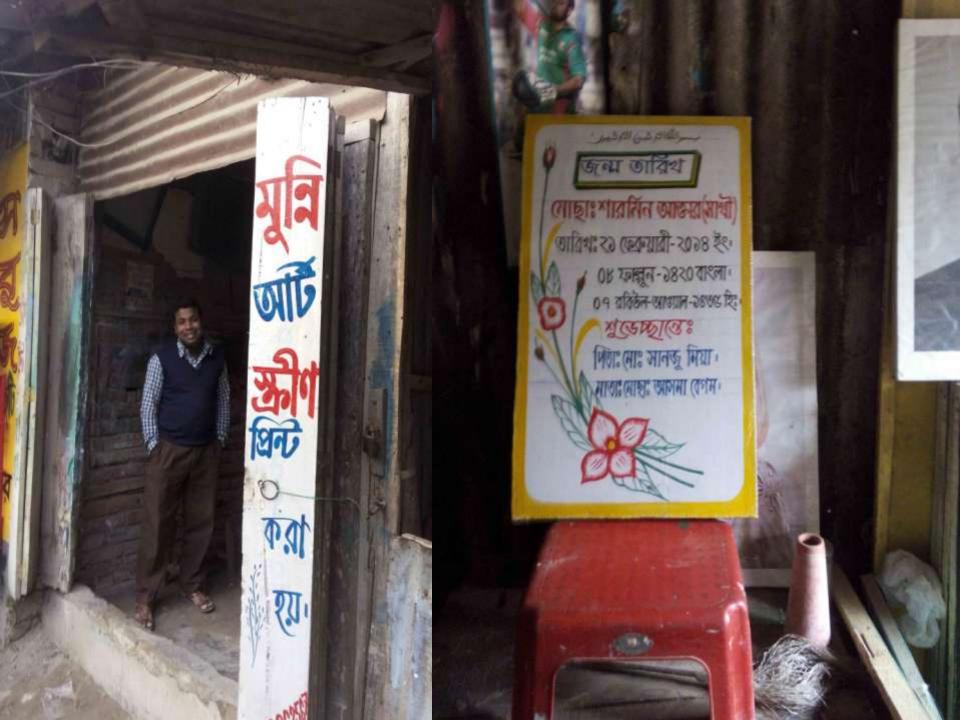

## Grameen Telecom Trust Building Social Business Proposed NU Business Name: Munni art

#### PROPOSED NOBIN UDYOKTA BUSINESS INFO

| Business Name                                                                                                                                                                            | : | Munni Art                                                                                         |
|------------------------------------------------------------------------------------------------------------------------------------------------------------------------------------------|---|---------------------------------------------------------------------------------------------------|
| Address/ Location                                                                                                                                                                        | : | Thanahat Bazar, Chilmari, Kurigram                                                                |
| Business Category                                                                                                                                                                        | : | Crafts                                                                                            |
| Total Investment in BDT                                                                                                                                                                  | : | BDT 93,000                                                                                        |
| Financing                                                                                                                                                                                | : | Self BDT <b>33,000</b> (from existing business) Required Investment BDT <b>60,000</b> (as equity) |
| Present salary/drawings from business                                                                                                                                                    | : | BDT 6,000 (six thousand)                                                                          |
| Proposed Salary                                                                                                                                                                          | : | BDT <b>7,000</b> (seven thousand)                                                                 |
| Proposed Business Implementation Plan  (i) % of present gross profit margin  (ii) Estimated % of proposed gross profit margin  (iii) In future risk mgt. plan (from fire, disaster etc.) | : | (i) On an average 60%  (ii) On an average 60%                                                     |