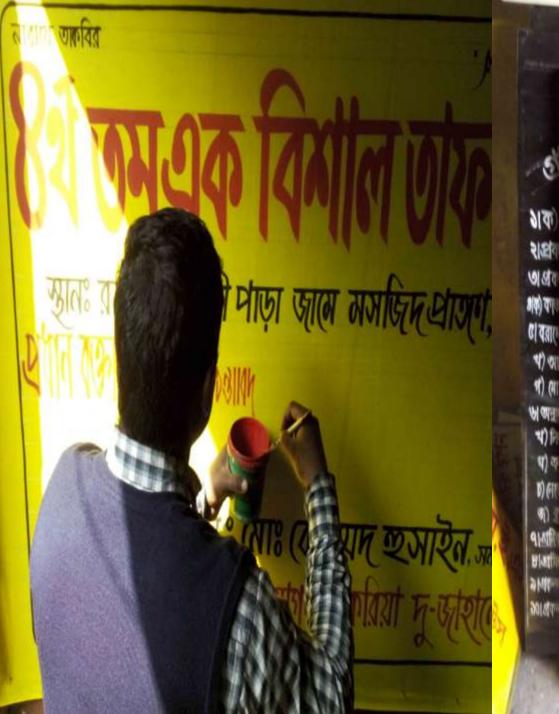

#### PROPOSED NOBIN UDYOKTA BUSINESS INFO

| Business Name                                                                                                                                                                            | : | Munni Art                                                                                         |
|------------------------------------------------------------------------------------------------------------------------------------------------------------------------------------------|---|---------------------------------------------------------------------------------------------------|
| Address/ Location                                                                                                                                                                        | : | Thanahat Bazar, Chilmari, Kurigram                                                                |
| Business Category                                                                                                                                                                        | : | Crafts                                                                                            |
| Total Investment in BDT                                                                                                                                                                  | : | BDT 93,000                                                                                        |
| Financing                                                                                                                                                                                | : | Self BDT <b>33,000</b> (from existing business) Required Investment BDT <b>60,000</b> (as equity) |
| Present salary/drawings from business                                                                                                                                                    | : | BDT 6,000 (six thousand)                                                                          |
| Proposed Salary                                                                                                                                                                          | : | BDT <b>7,000</b> (seven thousand)                                                                 |
| Proposed Business Implementation Plan  (i) % of present gross profit margin  (ii) Estimated % of proposed gross profit margin  (iii) In future risk mgt. plan (from fire, disaster etc.) | : | (i) On an average 60%  (ii) On an average 60%                                                     |

#### PROPOSED NOBIN UDYOKTA BUSINESS INFO

| Particular                                                          | Existing Business                                                     | Proposed | Total<br>(BDT) |        |  |
|---------------------------------------------------------------------|-----------------------------------------------------------------------|----------|----------------|--------|--|
| Existing                                                            | Proposed                                                              | (BDT)    | (BDT)          | (601)  |  |
| Investment in Product (Banner paint, enamel paint, frame wood etc.) | Banner paint, enamel paint, steel bit, banner cloth, plain sheet etc. | 10,000   | 32,500         | 42,500 |  |
| Investment in Hairdresser mach machine etc.                         | -                                                                     | 17,500   | 17,500         |        |  |
| Advance Shop Rent                                                   | 10,000                                                                | -        | 10,000         |        |  |
| Decoration (fixture and fittings)                                   | 13,000                                                                | 10,000   | 23,000         |        |  |
| Total Capi                                                          | 33,000                                                                | 60,000   | 93,000         |        |  |