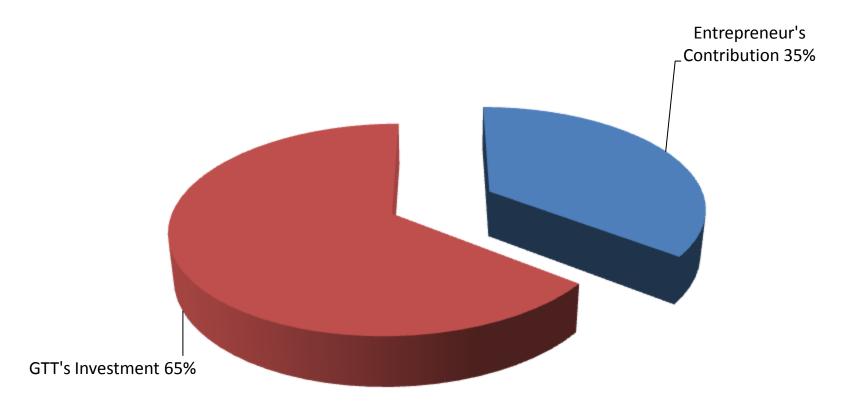

### SOURCE OF FINANCE

- Entrepreneur's Contribution BDT 33,000
- Investor's Investment BDT 60,000
- Total Investment BDT 93,000