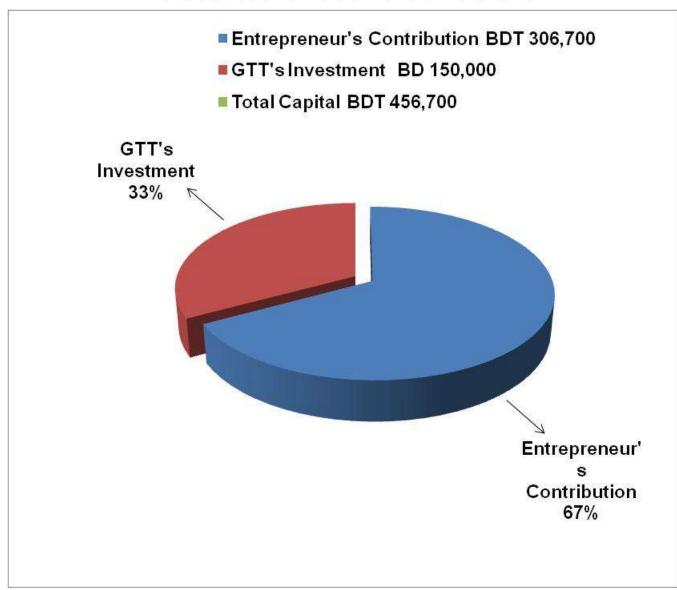

| Particulars                                                                                                                                    | Existing<br>Business<br>(BDT) | Proposed<br>(BDT) | Total<br>(BDT) |
|------------------------------------------------------------------------------------------------------------------------------------------------|-------------------------------|-------------------|----------------|
| Investment in products (photocopy paper, register book, clip file, pen, pencil, exercise book etc.)                                            | 11,059                        | 150,000           | 161,059        |
| Investment in Machineries (photocopy machine - 01, computer set - 01, printer - 02, laminating machine - 01, scanner - 01 and modem - 01 etc.) | 78,900                        | -                 | 78,900         |
| Debtors                                                                                                                                        | 21,744                        | -                 | 21,744         |
| Cash in hand                                                                                                                                   | 697                           | -                 | 697            |
| Advance for shop                                                                                                                               | 185,000                       | -                 | 185,000        |
| Decoration (fixture and fittings)                                                                                                              | 9,300                         | -                 | 9,300          |
| Total Capital                                                                                                                                  | 306,700                       | 150,000           | 456,700        |