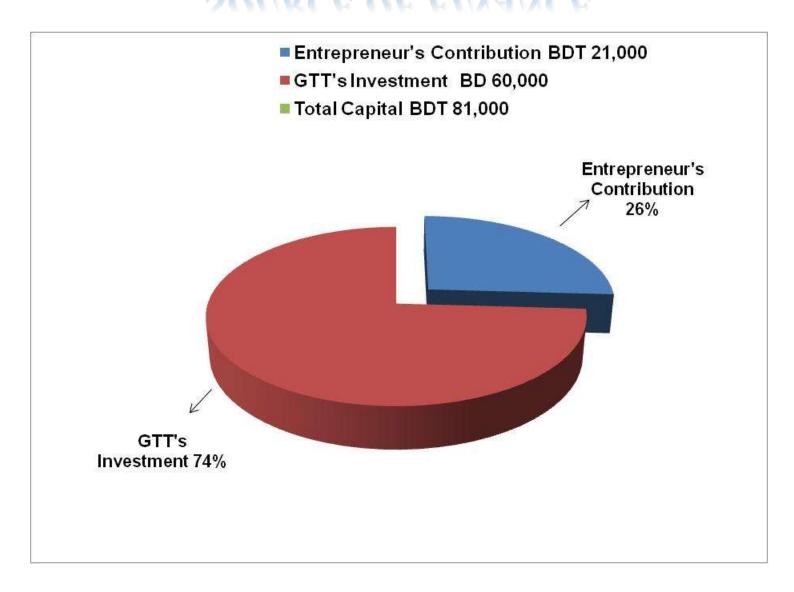

#### PRESENT & PROPOSED INVESTMENT BREAKDOWN

| Particulars                                                                                          | Existing<br>Business<br>(BDT) | FIODOSEO | Total<br>(BDT) |
|------------------------------------------------------------------------------------------------------|-------------------------------|----------|----------------|
| Investment in products (biscuits, juice, chips, pen, water pot, coal, betel leaf and betel nut etc.) | 5,649                         | 27,000   | 32,649         |
| Investment in Machineries (fan and refrigerator etc.)                                                | 400                           | 28,000   | 28,400         |
| Cash in hand                                                                                         | 1,287                         | -        | 1,287          |
| Debtors                                                                                              | 4,114                         | -        | 4,114          |
| Decoration (fixture and fittings)                                                                    | 9,550                         | 5,000    | 14,550         |
| Total Capital                                                                                        | 21,000                        | 60,000   | 81,000         |