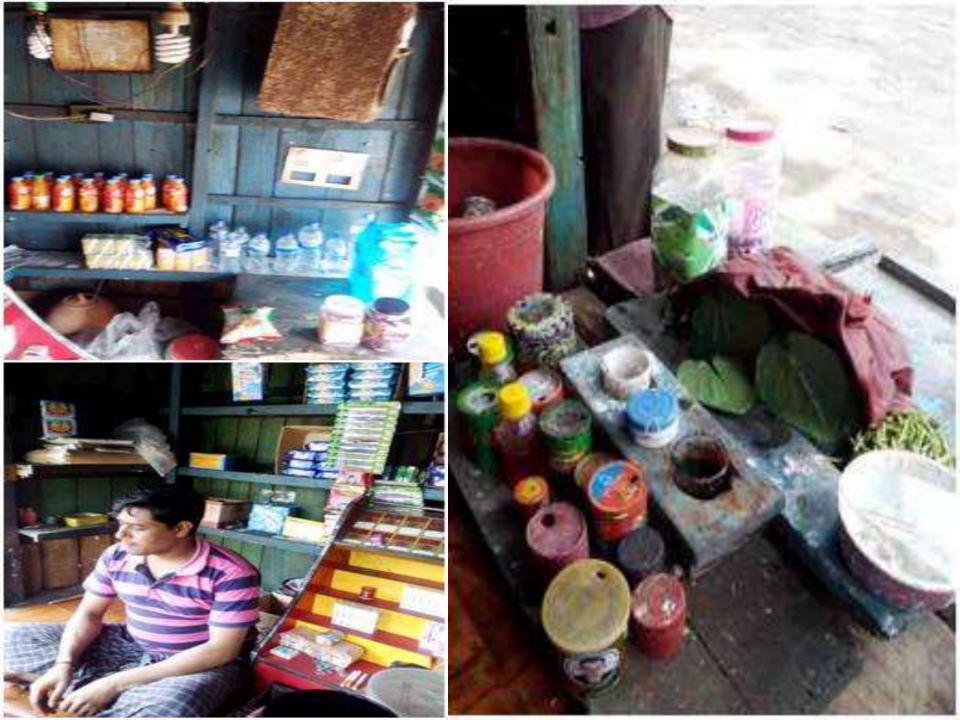

### PROPOSED NOBIN UDYOKTA BUSINESS INFO

| Business Name                                                                 | : | Shahana Store                                                                       |
|-------------------------------------------------------------------------------|---|-------------------------------------------------------------------------------------|
| Address/ Location                                                             | : | Station Bazar, Bonerpara, saghata, Gaibandha                                        |
| Business Category                                                             | : | General retail & wholesale                                                          |
| Total Investment in BDT                                                       | : | Tk. 81,000                                                                          |
| Financing                                                                     | : | Self Tk. 21,000 (from existing business) Required Investment Tk. 60,000 (as equity) |
| Present salary/drawings from business                                         | : | Taka 3,500 (three thousand five hundred)                                            |
| Proposed Salary (estimates)                                                   | : | Taka 4,000 (four thousand)                                                          |
| Proposed Business Implementation Plan (i) % of present gross profit           |   | From products 20% and betel leaf 30%                                                |
| margin (ii) Estimated % of proposed                                           |   | From products 20% and betel leaf 30%                                                |
| gross profit margin (iii) In future risk mgt. plan (from fire, disaster etc.) | : | i form products 20 % and beter lear 50 %                                            |

#### PRESENT & PROPOSED INVESTMENT BREAKDOWN

| Particulars                                                                                          | Existing<br>Business<br>(BDT) | FIODOSEO | Total<br>(BDT) |
|------------------------------------------------------------------------------------------------------|-------------------------------|----------|----------------|
| Investment in products (biscuits, juice, chips, pen, water pot, coal, betel leaf and betel nut etc.) | 5,649                         | 27,000   | 32,649         |
| Investment in Machineries (fan and refrigerator etc.)                                                | 400                           | 28,000   | 28,400         |
| Cash in hand                                                                                         | 1,287                         | -        | 1,287          |
| Debtors                                                                                              | 4,114                         | -        | 4,114          |
| Decoration (fixture and fittings)                                                                    | 9,550                         | 5,000    | 14,550         |
| Total Capital                                                                                        | 21,000                        | 60,000   | 81,000         |