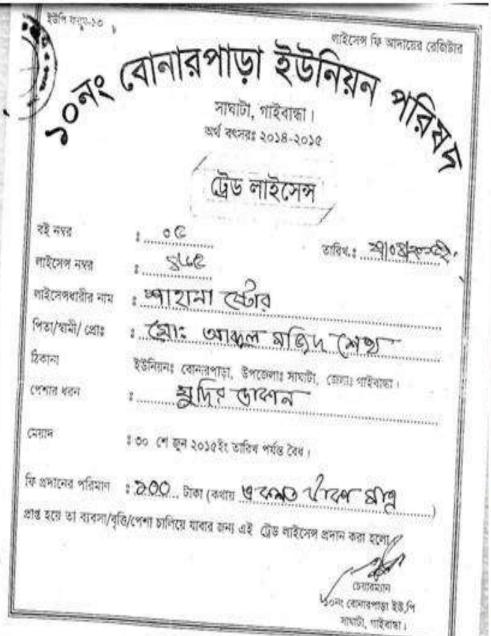

#### Proposed NU Business Name : Shahana Store

### PROPOSED NOBIN UDYOKTA BUSINESS INFO

| Business Name                                                                 | : | Shahana Store                                                                       |
|-------------------------------------------------------------------------------|---|-------------------------------------------------------------------------------------|
| Address/ Location                                                             | : | Station Bazar, Bonerpara, saghata, Gaibandha                                        |
| Business Category                                                             | : | General retail & wholesale                                                          |
| Total Investment in BDT                                                       | : | Tk. 81,000                                                                          |
| Financing                                                                     | : | Self Tk. 21,000 (from existing business) Required Investment Tk. 60,000 (as equity) |
| Present salary/drawings from business                                         | : | Taka 3,500 (three thousand five hundred)                                            |
| Proposed Salary (estimates)                                                   | : | Taka 4,000 (four thousand)                                                          |
| Proposed Business Implementation Plan (i) % of present gross profit           |   | From products 20% and betel leaf 30%                                                |
| margin (ii) Estimated % of proposed                                           |   | From products 20% and betel leaf 30%                                                |
| gross profit margin (iii) In future risk mgt. plan (from fire, disaster etc.) | : | i form products 20 % and beter lear 50 %                                            |