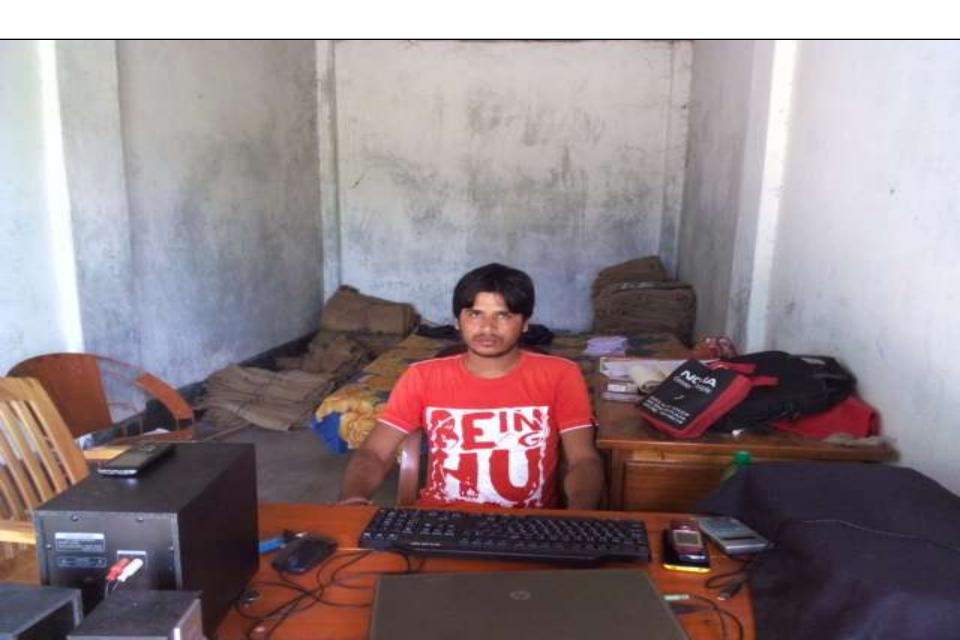

# Pictures

उपार्वेस मध्या -Will Street STEED F S 20000 2017 (33 = 2588vot 320 XGN BE COOX 22 -のかんかは 20000 X81495 860 X 27 - 9 3740 20,000 20/0月次3万年 29/1991 - 290x 29= 0000 2000cf Port- 6.6 elm + 500. 230000 200,000 Kent 100 200 000 = Nototo NEON 24048 007 Br 750 392 5MM - 20 M 72/8/28 BN-श्रुवित्र कार्या गामिन