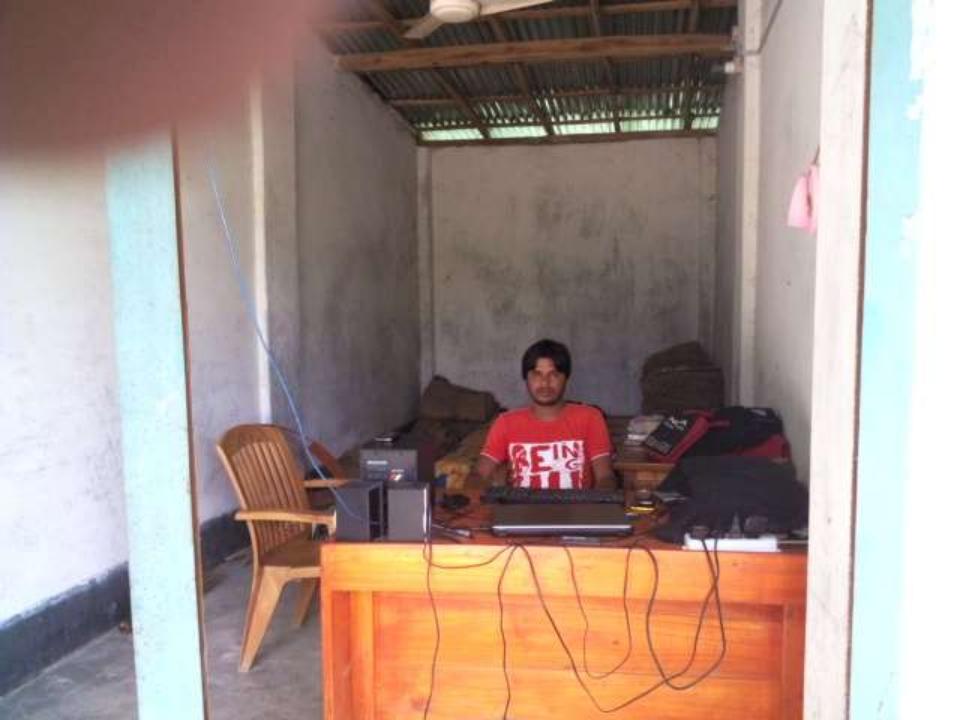

# Pictures

उपार्वेस मध्या -Will Street STEED F S 20000 2017 (33 = 2588vot 320 XGN BE COOX 22 -のかんかは 20000 X81495 860 X 27 - 9 3740 20,000 20/0月次3万年 29/1991 - 290x 29= 0000 2000cf Port- 6.6 elm + 500. 230000 200,000 Kent 100 200 000 = Nototo NEON 24048 007 Br 750 392 5MM - 20 M 72/8/28 BN-श्रुवित्र कार्या गामिन