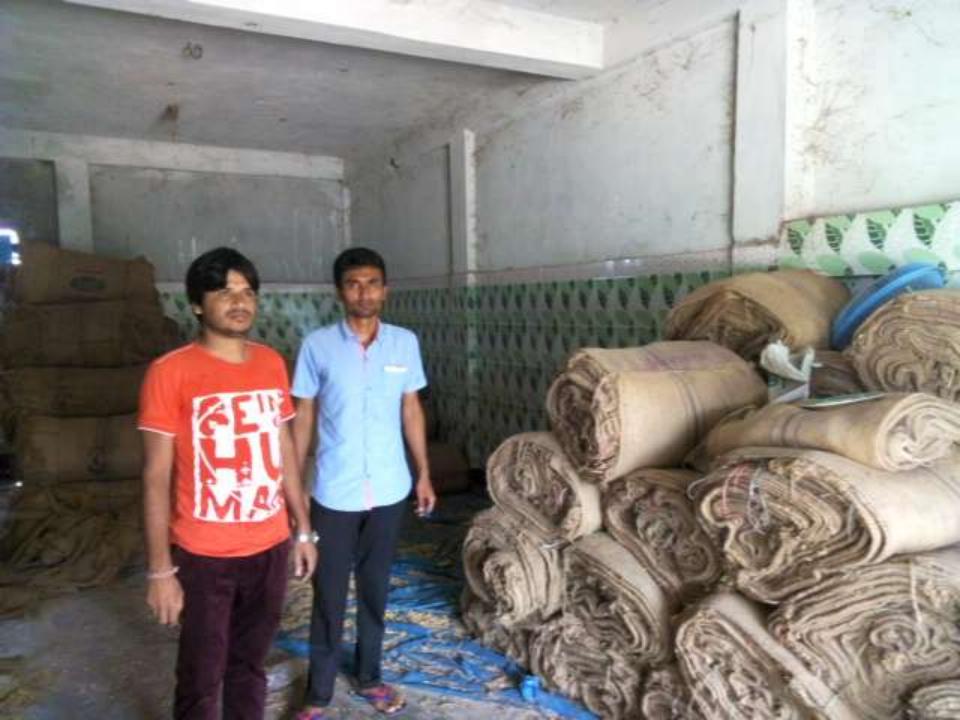

# Pictures

उपार्वेस मध्या -Will Street STEED F S 20000 2017 (33 = 2588vot 320 XGN BE COOX 22 -のかんかは 20000 X81495 860 X 27 - 9 3740 20,000 20/0月次3万年 29/1991 - 290x 29= 0000 2000cf Port- 6.6 elm + 500. 230000 200,000 Kent 100 200 000 = Nototo NEON 24048 007 Br 750 392 5MM - 20 M 72/8/28 BN-श्रुवित्र कार्या गामिन