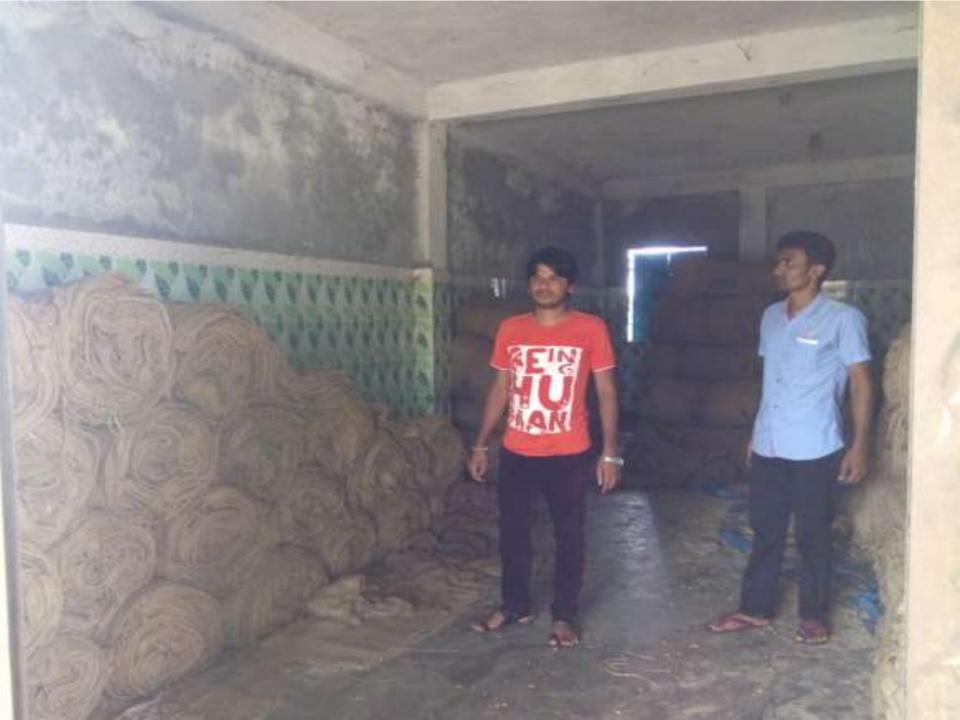

# Pictures

उपार्वेस मध्या -Will Street STEED F S 20000 2017 (33 = 2588vot 320 XGN BE COOX 22 -のかんかは 20000 X81495 860 X 27 - 9 3740 20,000 20/0月次3万年 29/1991 - 290x 29= 0000 2000cf Port- 6.6 elm + 500. 230000 200,000 Kent 100 200 000 = Nototo NEON 24048 007 Br 750 392 5MM - 20 M 72/8/28 BN-श्रुवित्र कार्या गामिन