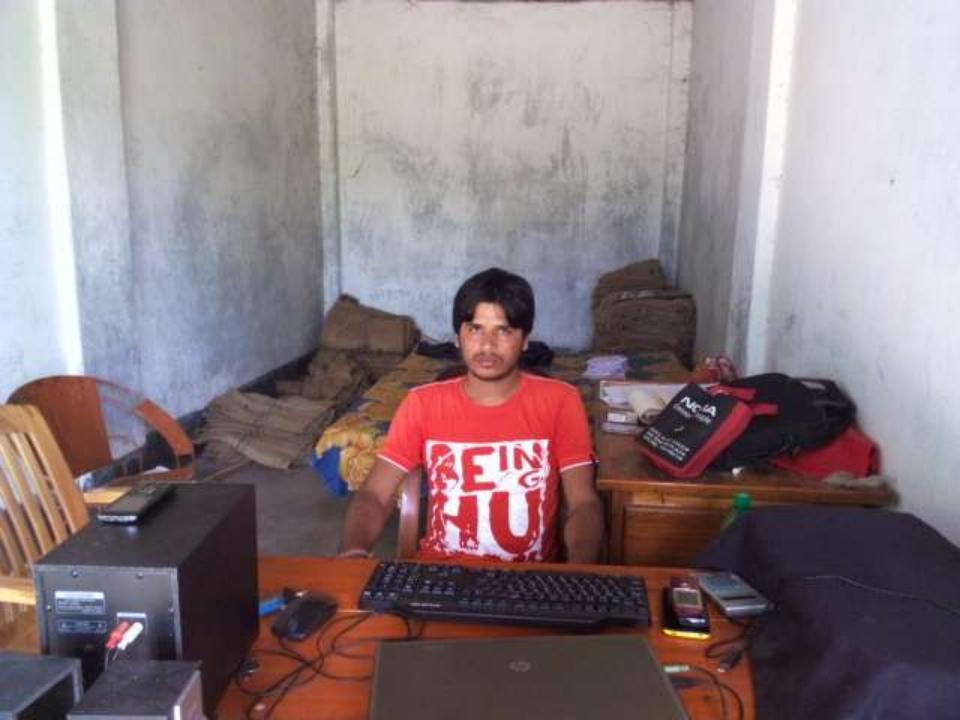

# Pictures

उपार्वेस मध्या -Will Street STEED F S 20000 2017 (33 = 2588vot 320 XGN BE COOX 22 -のかんかは 20000 X81495 860 X 27 - 9 3740 20,000 20/0月次3万年 29/1991 - 290x 29= 0000 2000cf Port- 6.6 elm + 500. 230000 200,000 Kent 100 200 000 = Nototo NEON 24048 007 Br 750 392 5MM - 20 M 72/8/28 BN-श्रुवित्र कार्या गामिन