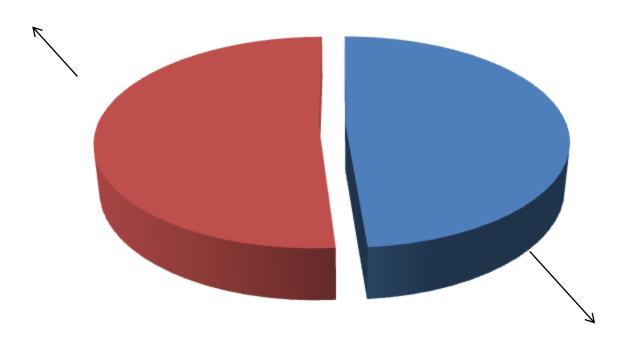

## **SOURCE OF FINANCE**

- Entrepreneur's Contribution BDT 285,000
- GTT's Investment BDT 300,000

GTT's Investment 51%

■ Total Capital BDT 585,000

Entrepreneur's Contribution 49%