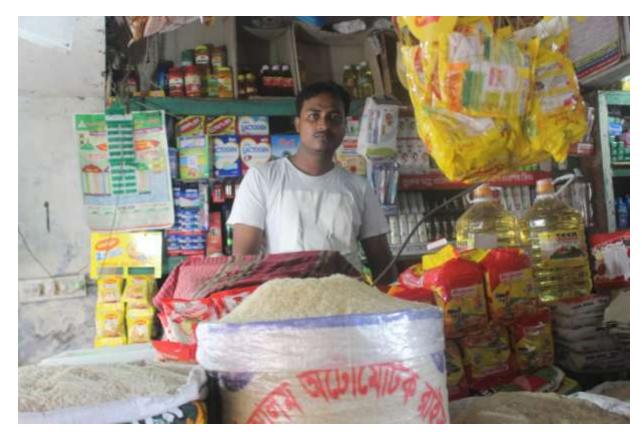

#### Proposed NU Business Name: AFSANA GENERAL STORE



Project identification and prepared by: MD. Kazem Uddin, Bason Unit, Dhaka

Project verified by: MD. Rofiqul Islam



| Brief Bio of The Proposed Nobin Udyokta                                                                                                         |       |                                                                                                                                                                            |  |  |
|-------------------------------------------------------------------------------------------------------------------------------------------------|-------|----------------------------------------------------------------------------------------------------------------------------------------------------------------------------|--|--|
| Name