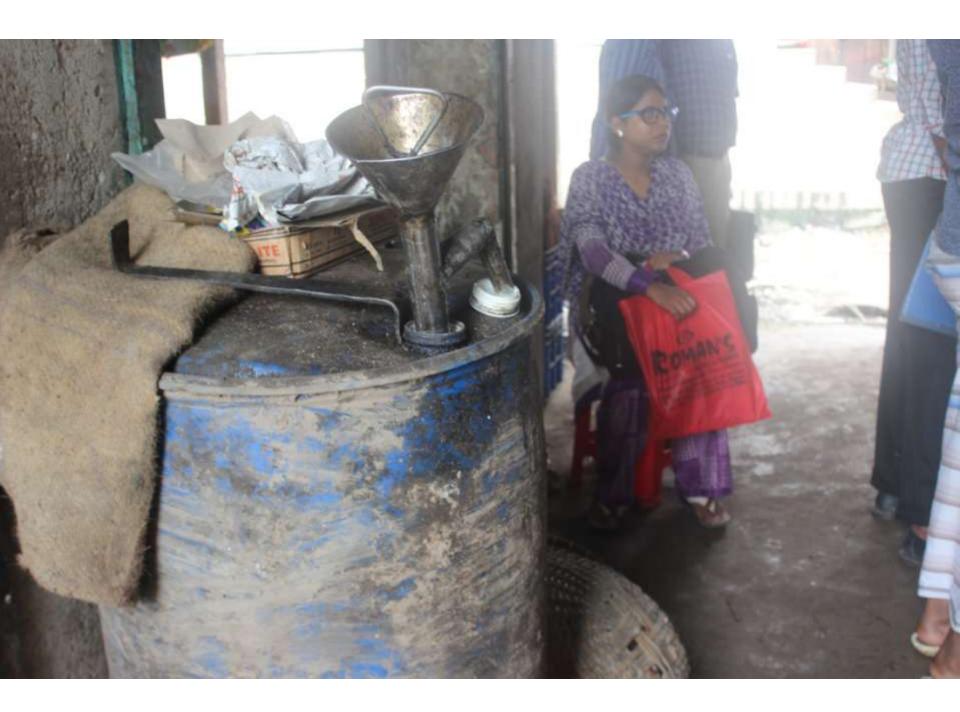

# Pictures

0900000

(5)

| Proposed Nobin Udyokta Business Info              |          |                                                                                                                                                                                                                                                                                                                                                                                                                                                                                                                                                    |  |  |  |
|---------------------------------------------------|----------|----------------------------------------------------------------------------------------------------------------------------------------------------------------------------------------------------------------------------------------------------------------------------------------------------------------------------------------------------------------------------------------------------------------------------------------------------------------------------------------------------------------------------------------------------|--|--|--|
| Business Name                                     | :        | AFSANA GENERAL STORE                                                                                                                                                                                                                                                                                                                                                                                                                                                                                                                               |  |  |  |
| Location                                          | :        | Kodda Bazar, Chourasta, Gazipur.                                                                                                                                                                                                                                                                                                                                                                                                                                                                                                                   |  |  |  |
| Total Investment in BDT                           | :        | BDT 4,50,000                                                                                                                                                                                                                                                                                                                                                                                                                                                                                                                                       |  |  |  |
| Financing                                         | :        | Self BDT 2,50,000(from existing business) 56% Required Investment BDT 2,00,000(as equity) 44%                                                                                                                                                                                                                                                                                                                                                                                                                                                      |  |  |  |
| Present salary/drawings from business (estimates) | :        | BDT 5,000                                                                                                                                                                                                                                                                                                                                                                                                                                                                                                                                          |  |  |  |
| Proposed Salary                                   | <b>:</b> | BDT 5,000                                                                                                                                                                                                                                                                                                                                                                                                                                                                                                                                          |  |  |  |
| Size of shop                                      | <b>:</b> | 24 ft x 12 ft= 288 square ft                                                                                                                                                                                                                                                                                                                                                                                                                                                                                                                       |  |  |  |
| Security of the shop                              | <b>:</b> | BDT 50,000                                                                                                                                                                                                                                                                                                                                                                                                                                                                                                                                         |  |  |  |
| Implementation                                    | :        | <ul> <li>The business is planned to be scaled up by investment in existing goods like; Rice, Flour, Potato, Bran, Soya bin, Onion, Salt, Chili, Soap, Cosmetics, Soft Drinks, Coil, Biscuit, Chanachur, etc.</li> <li>Average 15% gain on sales.</li> <li>The business is operating by entrepreneur. Existing one employee.</li> <li>After getting equity fund one employee will be appointed.</li> <li>The shop is rented.</li> <li>Collects goods from Kodda, Konabari, Chourasta, Gazipur.</li> <li>Agreed grace period is 4 months.</li> </ul> |  |  |  |