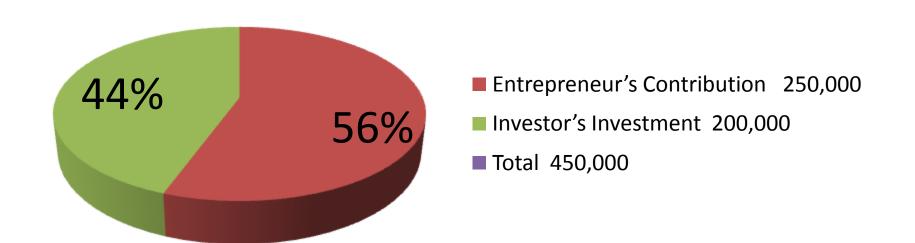

| Proposed Nobin Udyokta Business Info              |          |                                                                                                                                                                                                                                                                                                                                                                                                                                                                                                                                                    |  |  |  |
|---------------------------------------------------|----------|----------------------------------------------------------------------------------------------------------------------------------------------------------------------------------------------------------------------------------------------------------------------------------------------------------------------------------------------------------------------------------------------------------------------------------------------------------------------------------------------------------------------------------------------------|--|--|--|
| Business Name                                     | :        | AFSANA GENERAL STORE                                                                                                                                                                                                                                                                                                                                                                                                                                                                                                                               |  |  |  |
| Location                                          | :        | Kodda Bazar, Chourasta, Gazipur.                                                                                                                                                                                                                                                                                                                                                                                                                                                                                                                   |  |  |  |
| Total Investment in BDT                           | :        | BDT 4,50,000                                                                                                                                                                                                                                                                                                                                                                                                                                                                                                                                       |  |  |  |
| Financing                                         | :        | Self BDT 2,50,000(from existing business) 56% Required Investment BDT 2,00,000(as equity) 44%                                                                                                                                                                                                                                                                                                                                                                                                                                                      |  |  |  |
| Present salary/drawings from business (estimates) | :        | BDT 5,000                                                                                                                                                                                                                                                                                                                                                                                                                                                                                                                                          |  |  |  |
| Proposed Salary                                   | <b>:</b> | BDT 5,000                                                                                                                                                                                                                                                                                                                                                                                                                                                                                                                                          |  |  |  |
| Size of shop                                      | <b>:</b> | 24 ft x 12 ft= 288 square ft                                                                                                                                                                                                                                                                                                                                                                                                                                                                                                                       |  |  |  |
| Security of the shop                              | <b>:</b> | BDT 50,000                                                                                                                                                                                                                                                                                                                                                                                                                                                                                                                                         |  |  |  |
| Implementation                                    | :        | <ul> <li>The business is planned to be scaled up by investment in existing goods like; Rice, Flour, Potato, Bran, Soya bin, Onion, Salt, Chili, Soap, Cosmetics, Soft Drinks, Coil, Biscuit, Chanachur, etc.</li> <li>Average 15% gain on sales.</li> <li>The business is operating by entrepreneur. Existing one employee.</li> <li>After getting equity fund one employee will be appointed.</li> <li>The shop is rented.</li> <li>Collects goods from Kodda, Konabari, Chourasta, Gazipur.</li> <li>Agreed grace period is 4 months.</li> </ul> |  |  |  |