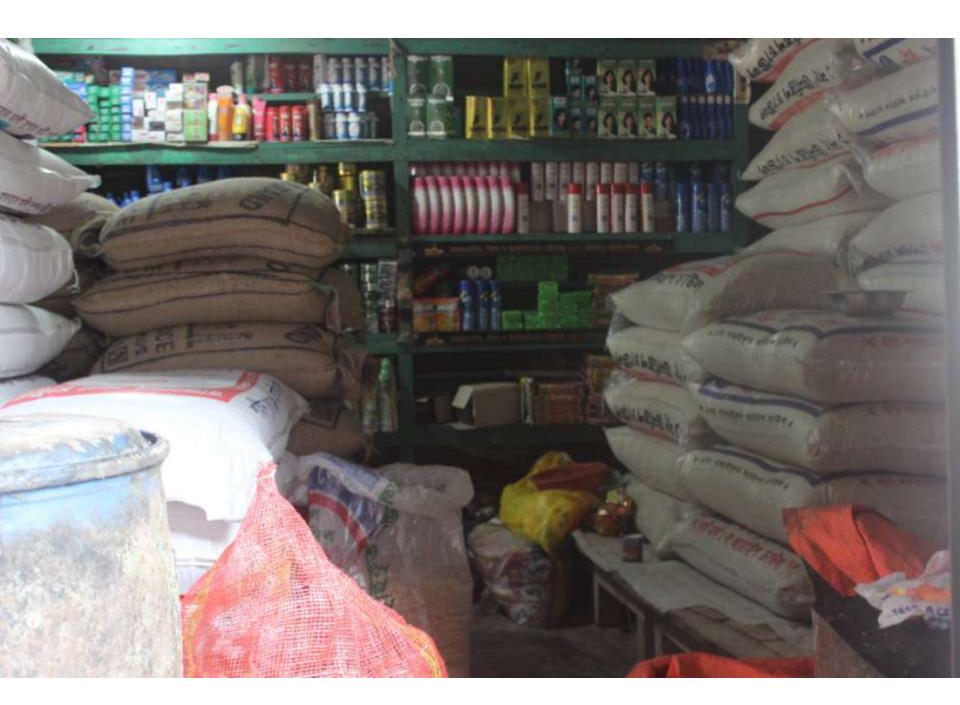

# Pictures

0900000

(5)

| Proposed Nobin Udyokta Business Info              |          |                                                                                                                                                                                                                                                                                                                                                                                                                                                                                                                                                    |  |  |  |
|---------------------------------------------------|----------|----------------------------------------------------------------------------------------------------------------------------------------------------------------------------------------------------------------------------------------------------------------------------------------------------------------------------------------------------------------------------------------------------------------------------------------------------------------------------------------------------------------------------------------------------|--|--|--|
| Business Name                                     | :        | AFSANA GENERAL STORE                                                                                                                                                                                                                                                                                                                                                                                                                                                                                                                               |  |  |  |
| Location                                          | :        | Kodda Bazar, Chourasta, Gazipur.                                                                                                                                                                                                                                                                                                                                                                                                                                                                                                                   |  |  |  |
| Total Investment in BDT                           | :        | BDT 4,50,000                                                                                                                                                                                                                                                                                                                                                                                                                                                                                                                                       |  |  |  |
| Financing                                         | :        | Self BDT 2,50,000(from existing business) 56% Required Investment BDT 2,00,000(as equity) 44%                                                                                                                                                                                                                                                                                                                                                                                                                                                      |  |  |  |
| Present salary/drawings from business (estimates) | :        | BDT 5,000                                                                                                                                                                                                                                                                                                                                                                                                                                                                                                                                          |  |  |  |
| Proposed Salary                                   | <b>:</b> | BDT 5,000                                                                                                                                                                                                                                                                                                                                                                                                                                                                                                                                          |  |  |  |
| Size of shop                                      | <b>:</b> | 24 ft x 12 ft= 288 square ft                                                                                                                                                                                                                                                                                                                                                                                                                                                                                                                       |  |  |  |
| Security of the shop                              | <b>:</b> | BDT 50,000                                                                                                                                                                                                                                                                                                                                                                                                                                                                                                                                         |  |  |  |
| Implementation                                    | :        | <ul> <li>The business is planned to be scaled up by investment in existing goods like; Rice, Flour, Potato, Bran, Soya bin, Onion, Salt, Chili, Soap, Cosmetics, Soft Drinks, Coil, Biscuit, Chanachur, etc.</li> <li>Average 15% gain on sales.</li> <li>The business is operating by entrepreneur. Existing one employee.</li> <li>After getting equity fund one employee will be appointed.</li> <li>The shop is rented.</li> <li>Collects goods from Kodda, Konabari, Chourasta, Gazipur.</li> <li>Agreed grace period is 4 months.</li> </ul> |  |  |  |