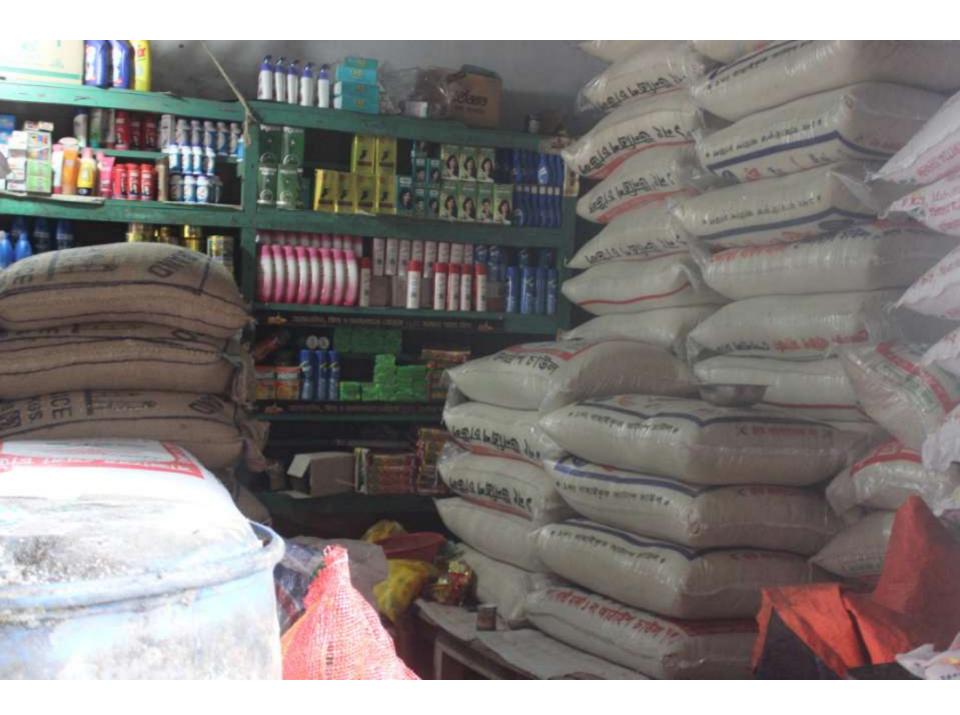

# Pictures

0900000

(5)

| Proposed Nobin Udyokta Business Info              |          |                                                                                                                                                                                                                                                                                                                                                                                                                                                                                                                                                    |  |  |  |
|---------------------------------------------------|----------|----------------------------------------------------------------------------------------------------------------------------------------------------------------------------------------------------------------------------------------------------------------------------------------------------------------------------------------------------------------------------------------------------------------------------------------------------------------------------------------------------------------------------------------------------|--|--|--|
| Business Name                                     | :        | AFSANA GENERAL STORE                                                                                                                                                                                                                                                                                                                                                                                                                                                                                                                               |  |  |  |
| Location                                          | :        | Kodda Bazar, Chourasta, Gazipur.                                                                                                                                                                                                                                                                                                                                                                                                                                                                                                                   |  |  |  |
| Total Investment in BDT                           | :        | BDT 4,50,000                                                                                                                                                                                                                                                                                                                                                                                                                                                                                                                                       |  |  |  |
| Financing                                         | :        | Self BDT 2,50,000(from existing business) 56% Required Investment BDT 2,00,000(as equity) 44%                                                                                                                                                                                                                                                                                                                                                                                                                                                      |  |  |  |
| Present salary/drawings from business (estimates) | :        | BDT 5,000                                                                                                                                                                                                                                                                                                                                                                                                                                                                                                                                          |  |  |  |
| Proposed Salary                                   | <b>:</b> | BDT 5,000                                                                                                                                                                                                                                                                                                                                                                                                                                                                                                                                          |  |  |  |
| Size of shop                                      | <b>:</b> | 24 ft x 12 ft= 288 square ft                                                                                                                                                                                                                                                                                                                                                                                                                                                                                                                       |  |  |  |
| Security of the shop                              | <b>:</b> | BDT 50,000                                                                                                                                                                                                                                                                                                                                                                                                                                                                                                                                         |  |  |  |
| Implementation                                    | :        | <ul> <li>The business is planned to be scaled up by investment in existing goods like; Rice, Flour, Potato, Bran, Soya bin, Onion, Salt, Chili, Soap, Cosmetics, Soft Drinks, Coil, Biscuit, Chanachur, etc.</li> <li>Average 15% gain on sales.</li> <li>The business is operating by entrepreneur. Existing one employee.</li> <li>After getting equity fund one employee will be appointed.</li> <li>The shop is rented.</li> <li>Collects goods from Kodda, Konabari, Chourasta, Gazipur.</li> <li>Agreed grace period is 4 months.</li> </ul> |  |  |  |