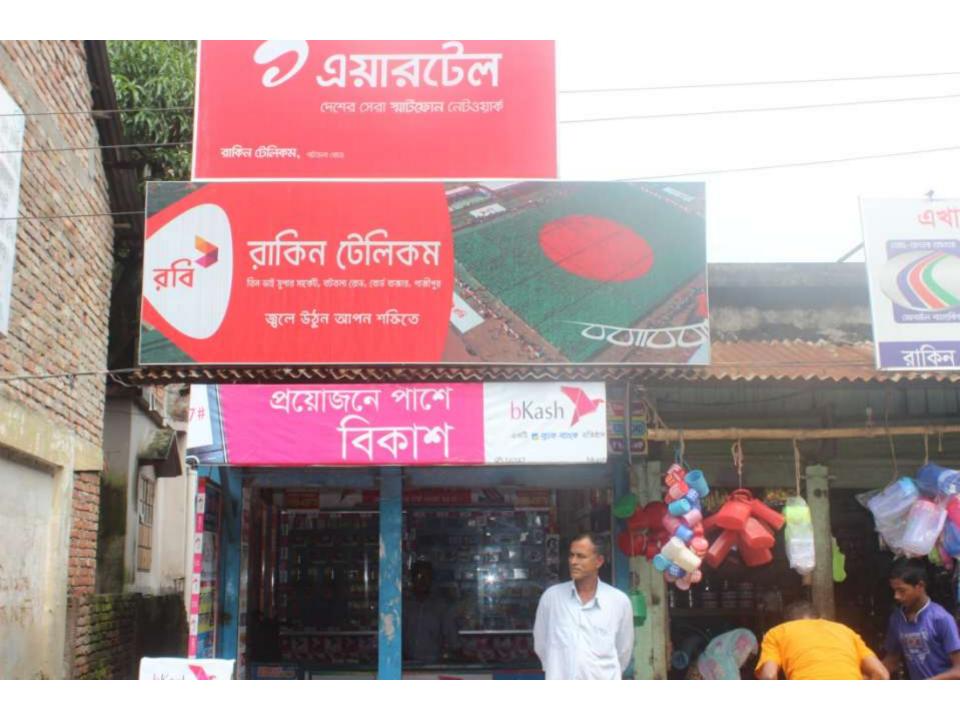

| Proposed Nobin Udyokta Business Info                 |   |                                                                                                                                                                                                                                                                                                                                                                                                                                                                  |  |
|------------------------------------------------------|---|------------------------------------------------------------------------------------------------------------------------------------------------------------------------------------------------------------------------------------------------------------------------------------------------------------------------------------------------------------------------------------------------------------------------------------------------------------------|--|
| Business Name                                        | : | RAKIN TELECOM                                                                                                                                                                                                                                                                                                                                                                                                                                                    |  |
| Location                                             | : | Tin Bhai Super Market, Bot tola road, Board Bazar, Gazipur.                                                                                                                                                                                                                                                                                                                                                                                                      |  |
| Total Investment in BDT                              | : | BDT 2,12,000                                                                                                                                                                                                                                                                                                                                                                                                                                                     |  |
| Financing                                            | : | Self BDT 1,12,000(from existing business) 53%<br>Required Investment BDT 1,00,000(as equity) 47%                                                                                                                                                                                                                                                                                                                                                                 |  |
| Present salary/drawings<br>from business (estimates) | • | BDT 5,000                                                                                                                                                                                                                                                                                                                                                                                                                                                        |  |
| Proposed Salary                                      | : | BDT 5,000                                                                                                                                                                                                                                                                                                                                                                                                                                                        |  |
| Size of shop                                         | : | 12 ft x 10 ft= 120 square ft                                                                                                                                                                                                                                                                                                                                                                                                                                     |  |
| Implementation                                       | : | <ul> <li>The business is planned to be scaled up by investment in existing goods like; Mobile phone, Charger, Battery, Memory Card, Headphone, Cover, SIM Card etc.</li> <li>Provide Bikash &amp; Flexi-load service.</li> <li>Average 20% gain on sales.</li> <li>The business is operating by entrepreneur. Existing no employee.</li> <li>The shop is rented.</li> <li>Collects goods from Tongi, Dhaka.</li> <li>Agreed grace period is 4 months.</li> </ul> |  |