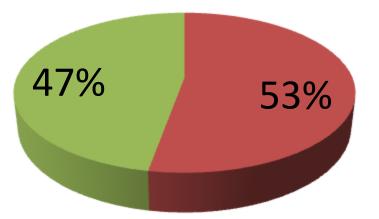

| Proposed Nobin Udyokta Business Info                 |   |                                                                                                                                                                                                                                                                                                                                                                                                                                                                  |  |
|------------------------------------------------------|---|------------------------------------------------------------------------------------------------------------------------------------------------------------------------------------------------------------------------------------------------------------------------------------------------------------------------------------------------------------------------------------------------------------------------------------------------------------------|--|
| Business Name                                        | : | RAKIN TELECOM                                                                                                                                                                                                                                                                                                                                                                                                                                                    |  |
| Location                                             | : | Tin Bhai Super Market, Bot tola road, Board Bazar, Gazipur.                                                                                                                                                                                                                                                                                                                                                                                                      |  |
| Total Investment in BDT                              | : | BDT 2,12,000                                                                                                                                                                                                                                                                                                                                                                                                                                                     |  |
| Financing                                            | : | Self BDT 1,12,000(from existing business) 53%<br>Required Investment BDT 1,00,000(as equity) 47%                                                                                                                                                                                                                                                                                                                                                                 |  |
| Present salary/drawings<br>from business (estimates) | • | BDT 5,000                                                                                                                                                                                                                                                                                                                                                                                                                                                        |  |
| Proposed Salary                                      | : | BDT 5,000                                                                                                                                                                                                                                                                                                                                                                                                                                                        |  |
| Size of shop                                         | : | 12 ft x 10 ft= 120 square ft                                                                                                                                                                                                                                                                                                                                                                                                                                     |  |
| Implementation                                       | : | <ul> <li>The business is planned to be scaled up by investment in existing goods like; Mobile phone, Charger, Battery, Memory Card, Headphone, Cover, SIM Card etc.</li> <li>Provide Bikash &amp; Flexi-load service.</li> <li>Average 20% gain on sales.</li> <li>The business is operating by entrepreneur. Existing no employee.</li> <li>The shop is rented.</li> <li>Collects goods from Tongi, Dhaka.</li> <li>Agreed grace period is 4 months.</li> </ul> |  |