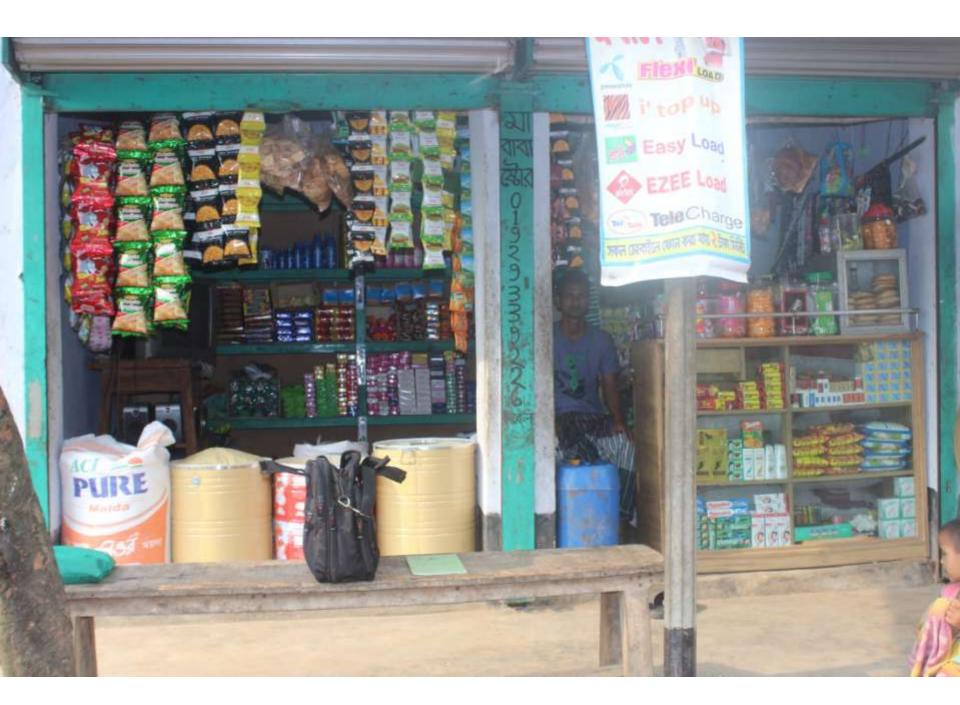

| Proposed Nobin Udyokta Business Info                 |   |                                                                                                                                                                                                                                                                                                                                                                                                                                                                                                                                         |  |  |
|------------------------------------------------------|---|-----------------------------------------------------------------------------------------------------------------------------------------------------------------------------------------------------------------------------------------------------------------------------------------------------------------------------------------------------------------------------------------------------------------------------------------------------------------------------------------------------------------------------------------|--|--|
| Business Name                                        | : | MAA BABA STORE                                                                                                                                                                                                                                                                                                                                                                                                                                                                                                                          |  |  |
| Location                                             | : | <del>Kodda Bazar, Gazipur.</del>                                                                                                                                                                                                                                                                                                                                                                                                                                                                                                        |  |  |
| Total Investment in BDT                              | : | BDT 2,15,000                                                                                                                                                                                                                                                                                                                                                                                                                                                                                                                            |  |  |
| Financing                                            | : | Self BDT 1,15,000(from existing business) 53%<br>Required Investment BDT 1,00,000(as equity) 47%                                                                                                                                                                                                                                                                                                                                                                                                                                        |  |  |
| Present salary/drawings<br>from business (estimates) | : | BDT 5,000                                                                                                                                                                                                                                                                                                                                                                                                                                                                                                                               |  |  |
| Proposed Salary                                      | : | BDT 5,000                                                                                                                                                                                                                                                                                                                                                                                                                                                                                                                               |  |  |
| Size of shop                                         | : | 15 ft x 10 ft= 150 square ft                                                                                                                                                                                                                                                                                                                                                                                                                                                                                                            |  |  |
| Implementation                                       | : | <ul> <li>The business is planned to be scaled up by investment in existing goods like; Rice, Flour, Potato, Bran, Soyabin, Onion, Salt, Chili, Soap, Cosmetics, Soft Drinks, Coil, Biscuit, Chanachur, etc.</li> <li>Average 15% gain on sales.</li> <li>The business is operating by entrepreneur. Existing no employee.</li> <li>After getting equity fund one employee will be appointed.</li> <li>Entrepreneur is a owner of the shop.</li> <li>Collects goods from Chourasta.</li> <li>Agreed grace period is 4 months.</li> </ul> |  |  |

Pictures

RIGOND and

an 2-02-7026

and when when your your there have been and of a start and areas in a a when is into and of the with areas areas and a start and the the start of areas and a start areas areas areas areas and and areas areas and a start areas and areas and a start areas areas and areas areas and areas areas areas and areas area