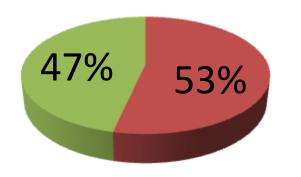

| Proposed Nobin Udyokta Business Info                 |   |                                                                                                                                                                                                                                                                                                                                                                                                                                                                                                                                         |  |  |
|------------------------------------------------------|---|-----------------------------------------------------------------------------------------------------------------------------------------------------------------------------------------------------------------------------------------------------------------------------------------------------------------------------------------------------------------------------------------------------------------------------------------------------------------------------------------------------------------------------------------|--|--|
| Business Name                                        | : | MAA BABA STORE                                                                                                                                                                                                                                                                                                                                                                                                                                                                                                                          |  |  |
| Location                                             | : | <del>Kodda Bazar, Gazipur.</del>                                                                                                                                                                                                                                                                                                                                                                                                                                                                                                        |  |  |
| Total Investment in BDT                              | : | BDT 2,15,000                                                                                                                                                                                                                                                                                                                                                                                                                                                                                                                            |  |  |
| Financing                                            | : | Self BDT 1,15,000(from existing business) 53%<br>Required Investment BDT 1,00,000(as equity) 47%                                                                                                                                                                                                                                                                                                                                                                                                                                        |  |  |
| Present salary/drawings<br>from business (estimates) | : | BDT 5,000                                                                                                                                                                                                                                                                                                                                                                                                                                                                                                                               |  |  |
| Proposed Salary                                      | : | BDT 5,000                                                                                                                                                                                                                                                                                                                                                                                                                                                                                                                               |  |  |
| Size of shop                                         | : | 15 ft x 10 ft= 150 square ft                                                                                                                                                                                                                                                                                                                                                                                                                                                                                                            |  |  |
| Implementation                                       | : | <ul> <li>The business is planned to be scaled up by investment in existing goods like; Rice, Flour, Potato, Bran, Soyabin, Onion, Salt, Chili, Soap, Cosmetics, Soft Drinks, Coil, Biscuit, Chanachur, etc.</li> <li>Average 15% gain on sales.</li> <li>The business is operating by entrepreneur. Existing no employee.</li> <li>After getting equity fund one employee will be appointed.</li> <li>Entrepreneur is a owner of the shop.</li> <li>Collects goods from Chourasta.</li> <li>Agreed grace period is 4 months.</li> </ul> |  |  |