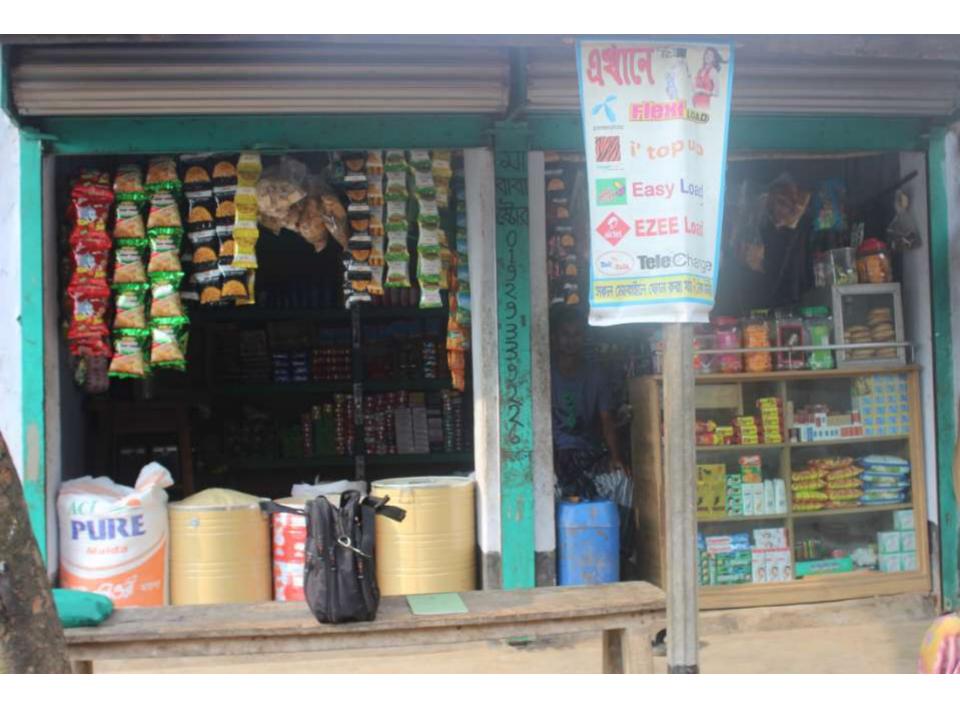

| Proposed Nobin Udyokta Business Info                 |   |                                                                                                                                                                                                                                                                                                                                                                                                                                                                                                                                         |  |  |
|------------------------------------------------------|---|-----------------------------------------------------------------------------------------------------------------------------------------------------------------------------------------------------------------------------------------------------------------------------------------------------------------------------------------------------------------------------------------------------------------------------------------------------------------------------------------------------------------------------------------|--|--|
| Business Name                                        | : | MAA BABA STORE                                                                                                                                                                                                                                                                                                                                                                                                                                                                                                                          |  |  |
| Location                                             | : | <del>Kodda Bazar, Gazipur.</del>                                                                                                                                                                                                                                                                                                                                                                                                                                                                                                        |  |  |
| Total Investment in BDT                              | : | BDT 2,15,000                                                                                                                                                                                                                                                                                                                                                                                                                                                                                                                            |  |  |
| Financing                                            | : | Self BDT 1,15,000(from existing business) 53%<br>Required Investment BDT 1,00,000(as equity) 47%                                                                                                                                                                                                                                                                                                                                                                                                                                        |  |  |
| Present salary/drawings<br>from business (estimates) | : | BDT 5,000                                                                                                                                                                                                                                                                                                                                                                                                                                                                                                                               |  |  |
| Proposed Salary                                      | : | BDT 5,000                                                                                                                                                                                                                                                                                                                                                                                                                                                                                                                               |  |  |
| Size of shop                                         | : | 15 ft x 10 ft= 150 square ft                                                                                                                                                                                                                                                                                                                                                                                                                                                                                                            |  |  |
| Implementation                                       | : | <ul> <li>The business is planned to be scaled up by investment in existing goods like; Rice, Flour, Potato, Bran, Soyabin, Onion, Salt, Chili, Soap, Cosmetics, Soft Drinks, Coil, Biscuit, Chanachur, etc.</li> <li>Average 15% gain on sales.</li> <li>The business is operating by entrepreneur. Existing no employee.</li> <li>After getting equity fund one employee will be appointed.</li> <li>Entrepreneur is a owner of the shop.</li> <li>Collects goods from Chourasta.</li> <li>Agreed grace period is 4 months.</li> </ul> |  |  |

Pictures

RIGOND and

an 2-02-7026

and when when your your there have been and of a start and areas in a a when is into and of the with areas areas and a start and the the start of areas and a start areas areas areas areas and and areas areas and a start areas and areas and a start areas areas and areas areas and areas areas areas and areas area