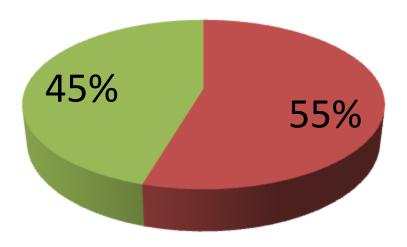

| Proposed Nobin Udyokta Business Info                 |   |                                                                                                                                                                                                                                                                                                                                                                                                                                                                                                        |  |  |  |
|------------------------------------------------------|---|--------------------------------------------------------------------------------------------------------------------------------------------------------------------------------------------------------------------------------------------------------------------------------------------------------------------------------------------------------------------------------------------------------------------------------------------------------------------------------------------------------|--|--|--|
| Business Name                                        | : | ASHA GARMENTS                                                                                                                                                                                                                                                                                                                                                                                                                                                                                          |  |  |  |
| Location                                             | : | Kodda Bazar, Gazipur.                                                                                                                                                                                                                                                                                                                                                                                                                                                                                  |  |  |  |
| Total Investment in BDT                              | : | BDT 4,40,000                                                                                                                                                                                                                                                                                                                                                                                                                                                                                           |  |  |  |
| Financing                                            | : | Self BDT 2,40,000(from existing business) 55%<br>Required Investment BDT 2,00,000(as equity) 45%                                                                                                                                                                                                                                                                                                                                                                                                       |  |  |  |
| Present salary/drawings<br>from business (estimates) | : | BDT 5,000                                                                                                                                                                                                                                                                                                                                                                                                                                                                                              |  |  |  |
| Proposed Salary                                      | : | BDT 5,000                                                                                                                                                                                                                                                                                                                                                                                                                                                                                              |  |  |  |
| Size of shop                                         | : | 8 ft x 9 ft= 72 square ft                                                                                                                                                                                                                                                                                                                                                                                                                                                                              |  |  |  |
| Security of the shop                                 | : | BDT 1,00,000                                                                                                                                                                                                                                                                                                                                                                                                                                                                                           |  |  |  |
| Implementation                                       | : | <ul> <li>The business is planned to be scaled up by investment in existing goods like; Shari, Lungi, Long cloth, Punjabi, Shirt, T-Shirt, Scarf, Three piece, Bed sheet, Napkin etc.</li> <li>Average 20% gain on sales.</li> <li>The business is operating by entrepreneur. Existing one employee.</li> <li>After getting equity fund one employee will be appointed.</li> <li>The shop is rented.</li> <li>Collects goods from Islampur, Dhaka.</li> <li>Agreed grace period is 4 months.</li> </ul> |  |  |  |