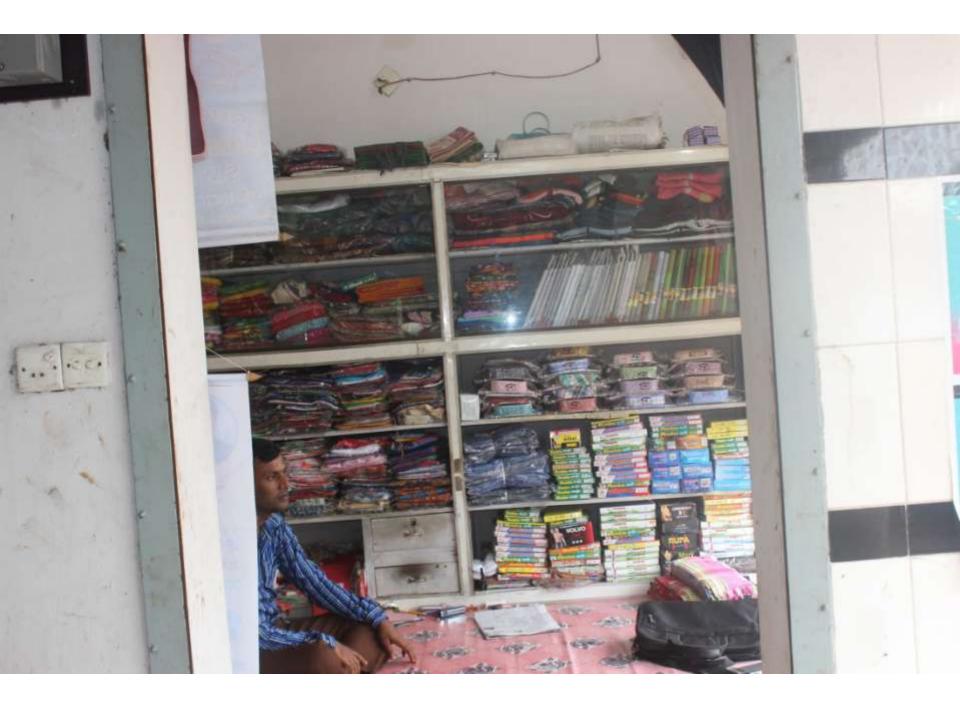

Pictures

165 2025220

0

লোকান স্বর ভাড়াটিয়া চুক্তিপত্র দলিল জামানত- ১,০০,০০০/- (এক লক) টাকা প্রতি মাসে ভাড়া- ৫,০০০/- (তিন হাজার) টাকা মেহাল - ০৩ (তিন) বৎসর।

3। মোর আলহাত্র আন্থল মালেক সরকার, লিতা- মৃত হাজী আইন উদ্দিন সরকার, সাং- নাওজোড়, পোর-কর্মতা বাজার, থানা- গালীপুর সদর, জেলা- গালীপুর, ধর্ম- ইসলাম, পেশা- বাবসা, জাতীয়াওা-বাংলাদেশী