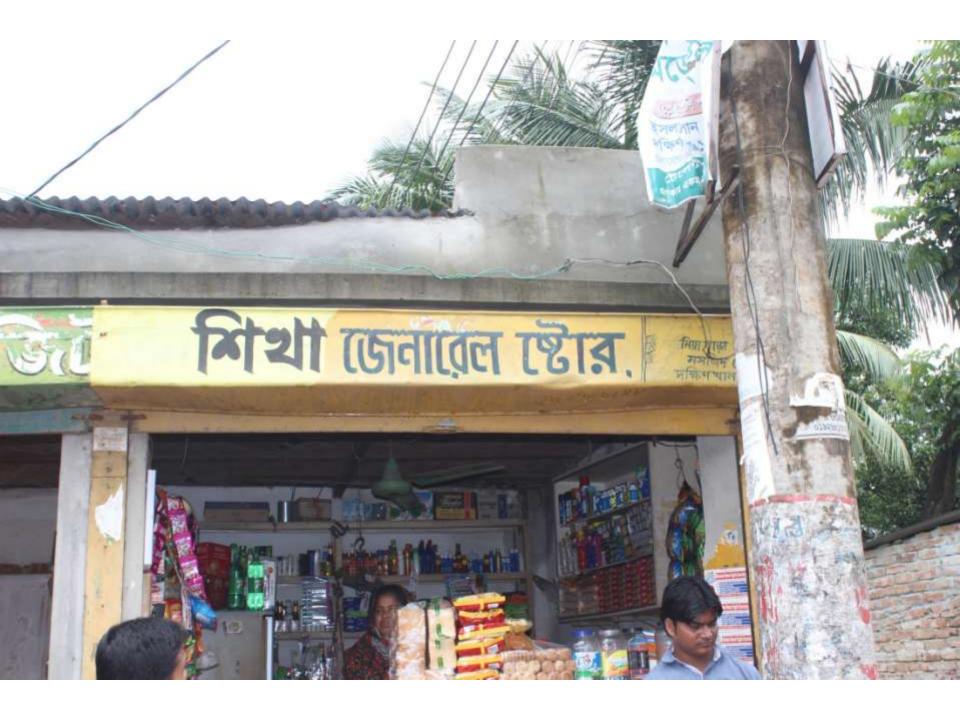

#### Proposed NU Business Name: SHIKHA GENERAL STORE

Project identification and prepared by: Md. Abu Bakkar Siddique, Dakshinkhan Unit, Dhaka

Project verified by: Md Rofiqul Islam

Grameen Shakti Samajik Byabosha Ltd.

| Proposed Nobin Udyokta Business Info                 |   |                                                                                                                                                                                                                                                                                                                                                                                                                                                                |  |  |
|------------------------------------------------------|---|----------------------------------------------------------------------------------------------------------------------------------------------------------------------------------------------------------------------------------------------------------------------------------------------------------------------------------------------------------------------------------------------------------------------------------------------------------------|--|--|
| Business Name                                        | : | SHIKHA GENERAL STORE                                                                                                                                                                                                                                                                                                                                                                                                                                           |  |  |
| Location                                             | : | Nodda para, Dakshinkhan, Dhaka                                                                                                                                                                                                                                                                                                                                                                                                                                 |  |  |
| Total Investment in BDT                              | : | BDT 2,01,700                                                                                                                                                                                                                                                                                                                                                                                                                                                   |  |  |
| Financing                                            | : | Self BDT 1,01,700 (from existing business) 50%                                                                                                                                                                                                                                                                                                                                                                                                                 |  |  |
|                                                      |   | Required Investment BDT 1,00,000 (as equity) 50%                                                                                                                                                                                                                                                                                                                                                                                                               |  |  |
| Present salary/drawings<br>from business (estimates) | : | BDT 5,000                                                                                                                                                                                                                                                                                                                                                                                                                                                      |  |  |
| Proposed Salary                                      | : | BDT 5,000                                                                                                                                                                                                                                                                                                                                                                                                                                                      |  |  |
| Size of shop                                         | : | 12 ft x 12 ft= 144 square ft                                                                                                                                                                                                                                                                                                                                                                                                                                   |  |  |
| Security of shop                                     | : | BDT 2,00,000                                                                                                                                                                                                                                                                                                                                                                                                                                                   |  |  |
| Implementation                                       | • | <ul> <li>The business is planned to be scaled up by investment in existing goods like; Rice, Egg, Oil, Biscuit, Soap, Soft drinks, Salt, Mustard oil, Washing powder, Chanachur, Cosmetics etc.</li> <li>Average 15% gain on sales.</li> <li>The business is operating by entrepreneur. Existing no employee.</li> <li>The shop is rented.</li> <li>Collects goods from Tongi bazaar, Dakshinkhan bazaar.</li> <li>Agreed grace period is 4 months.</li> </ul> |  |  |