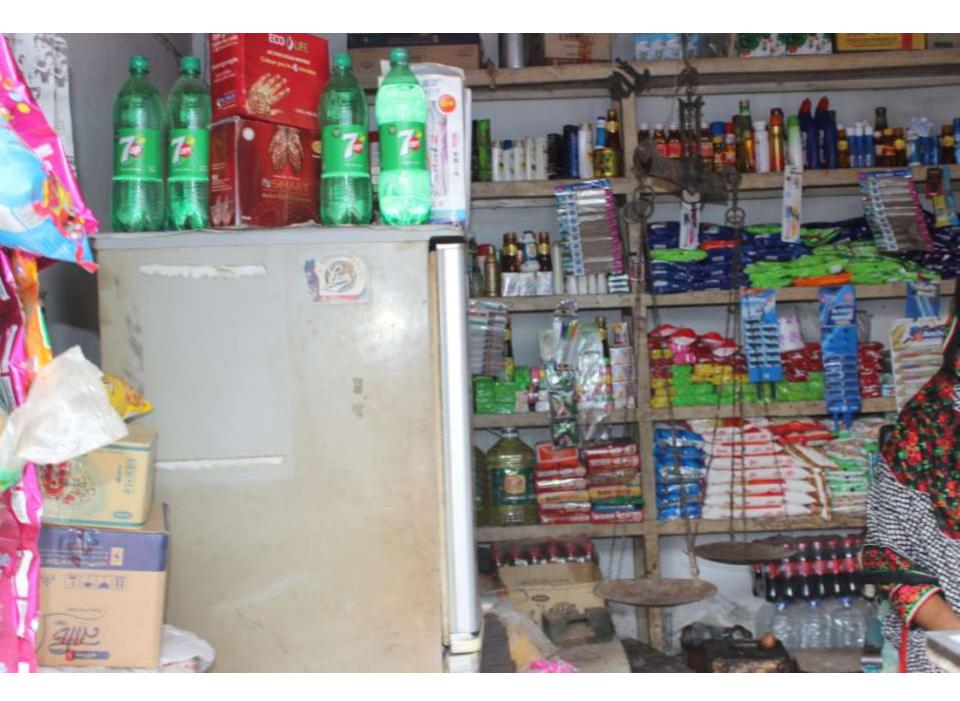

| Proposed Nobin Udyokta Business Info                 |   |                                                                                                                                                                                                                                                                                                                                                                                                                                                                |  |  |
|------------------------------------------------------|---|----------------------------------------------------------------------------------------------------------------------------------------------------------------------------------------------------------------------------------------------------------------------------------------------------------------------------------------------------------------------------------------------------------------------------------------------------------------|--|--|
| Business Name                                        | : | SHIKHA GENERAL STORE                                                                                                                                                                                                                                                                                                                                                                                                                                           |  |  |
| Location                                             | : | Nodda para, Dakshinkhan, Dhaka                                                                                                                                                                                                                                                                                                                                                                                                                                 |  |  |
| Total Investment in BDT                              | : | BDT 2,01,700                                                                                                                                                                                                                                                                                                                                                                                                                                                   |  |  |
| Financing                                            | : | Self BDT 1,01,700 (from existing business) 50%                                                                                                                                                                                                                                                                                                                                                                                                                 |  |  |
|                                                      |   | Required Investment BDT 1,00,000 (as equity) 50%                                                                                                                                                                                                                                                                                                                                                                                                               |  |  |
| Present salary/drawings<br>from business (estimates) | : | BDT 5,000                                                                                                                                                                                                                                                                                                                                                                                                                                                      |  |  |
| Proposed Salary                                      | : | BDT 5,000                                                                                                                                                                                                                                                                                                                                                                                                                                                      |  |  |
| Size of shop                                         | : | 12 ft x 12 ft= 144 square ft                                                                                                                                                                                                                                                                                                                                                                                                                                   |  |  |
| Security of shop                                     | : | BDT 2,00,000                                                                                                                                                                                                                                                                                                                                                                                                                                                   |  |  |
| Implementation                                       | • | <ul> <li>The business is planned to be scaled up by investment in existing goods like; Rice, Egg, Oil, Biscuit, Soap, Soft drinks, Salt, Mustard oil, Washing powder, Chanachur, Cosmetics etc.</li> <li>Average 15% gain on sales.</li> <li>The business is operating by entrepreneur. Existing no employee.</li> <li>The shop is rented.</li> <li>Collects goods from Tongi bazaar, Dakshinkhan bazaar.</li> <li>Agreed grace period is 4 months.</li> </ul> |  |  |