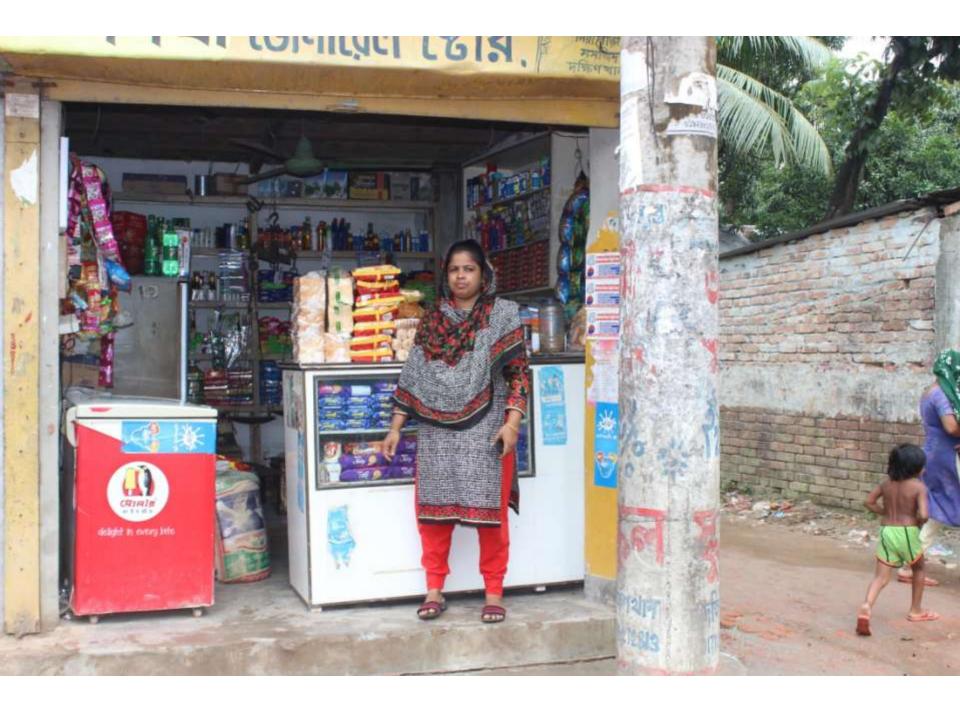

#### Proposed NU Business Name: SHIKHA GENERAL STORE

Project identification and prepared by: Md. Abu Bakkar Siddique, Dakshinkhan Unit, Dhaka

Project verified by: Md Rofiqul Islam

Grameen Shakti Samajik Byabosha Ltd.

| Proposed Nobin Udyokta Business Info                 |   |                                                                                                                                                                                                                                                                                                                                                                                                                                                                |  |  |
|------------------------------------------------------|---|----------------------------------------------------------------------------------------------------------------------------------------------------------------------------------------------------------------------------------------------------------------------------------------------------------------------------------------------------------------------------------------------------------------------------------------------------------------|--|--|
| Business Name                                        | : | SHIKHA GENERAL STORE                                                                                                                                                                                                                                                                                                                                                                                                                                           |  |  |
| Location                                             | : | Nodda para, Dakshinkhan, Dhaka                                                                                                                                                                                                                                                                                                                                                                                                                                 |  |  |
| Total Investment in BDT                              | : | BDT 2,01,700                                                                                                                                                                                                                                                                                                                                                                                                                                                   |  |  |
| Financing                                            | : | Self BDT 1,01,700 (from existing business) 50%                                                                                                                                                                                                                                                                                                                                                                                                                 |  |  |
|                                                      |   | Required Investment BDT 1,00,000 (as equity) 50%                                                                                                                                                                                                                                                                                                                                                                                                               |  |  |
| Present salary/drawings<br>from business (estimates) | : | BDT 5,000                                                                                                                                                                                                                                                                                                                                                                                                                                                      |  |  |
| Proposed Salary                                      | : | BDT 5,000                                                                                                                                                                                                                                                                                                                                                                                                                                                      |  |  |
| Size of shop                                         | : | 12 ft x 12 ft= 144 square ft                                                                                                                                                                                                                                                                                                                                                                                                                                   |  |  |
| Security of shop                                     | : | BDT 2,00,000                                                                                                                                                                                                                                                                                                                                                                                                                                                   |  |  |
| Implementation                                       | • | <ul> <li>The business is planned to be scaled up by investment in existing goods like; Rice, Egg, Oil, Biscuit, Soap, Soft drinks, Salt, Mustard oil, Washing powder, Chanachur, Cosmetics etc.</li> <li>Average 15% gain on sales.</li> <li>The business is operating by entrepreneur. Existing no employee.</li> <li>The shop is rented.</li> <li>Collects goods from Tongi bazaar, Dakshinkhan bazaar.</li> <li>Agreed grace period is 4 months.</li> </ul> |  |  |