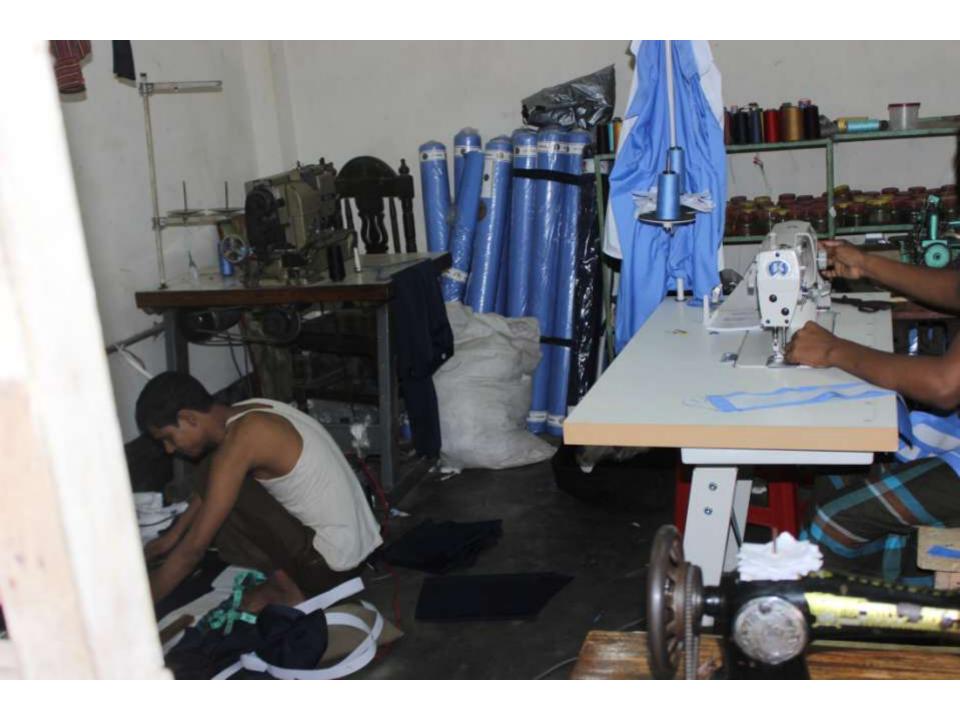

# Pictures

| Proposed Nobin Udyokta Business Info              |          |                                                                                                                                                                                                                                                                                                                                                                                                                                                   |  |  |
|---------------------------------------------------|----------|---------------------------------------------------------------------------------------------------------------------------------------------------------------------------------------------------------------------------------------------------------------------------------------------------------------------------------------------------------------------------------------------------------------------------------------------------|--|--|
| Business Name                                     | :        | TAMANNA TAILORS AND SEWING CENTRE AND FABRICS                                                                                                                                                                                                                                                                                                                                                                                                     |  |  |
| Location                                          | :        | Dakshinkhan bazaar, Dhaka                                                                                                                                                                                                                                                                                                                                                                                                                         |  |  |
| Total Investment in BDT                           | :        | BDT 4,50,200                                                                                                                                                                                                                                                                                                                                                                                                                                      |  |  |
| Financing                                         | :        | Self BDT 2,50,200 (from existing business) 56%                                                                                                                                                                                                                                                                                                                                                                                                    |  |  |
|                                                   |          | Required Investment BDT 2,00,000 (as equity) 44%                                                                                                                                                                                                                                                                                                                                                                                                  |  |  |
| Present salary/drawings from business (estimates) | :        | BDT 5,000                                                                                                                                                                                                                                                                                                                                                                                                                                         |  |  |
| Proposed Salary                                   | :        | BDT 5,000                                                                                                                                                                                                                                                                                                                                                                                                                                         |  |  |
| Size of shop                                      | <b>:</b> | 28 ft x 12 ft= 336 square ft                                                                                                                                                                                                                                                                                                                                                                                                                      |  |  |
| Security of shop                                  | :        | BDT 50,000                                                                                                                                                                                                                                                                                                                                                                                                                                        |  |  |
| Implementation                                    | :        | <ul> <li>All kinds of cloths like; T-Shirt, Pant piece, Shirt piece, Blazer are sewing and selling here.</li> <li>Average 25% gain on sales.</li> <li>The business is operating by entrepreneur. Existing four artisans.</li> <li>After getting equity fund three artisans will be appointed.</li> <li>The shop is rented.</li> <li>Collects goods from Islampur, Tongi, Dakshinkhan, Dhaka.</li> <li>Agreed grace period is 4 months.</li> </ul> |  |  |