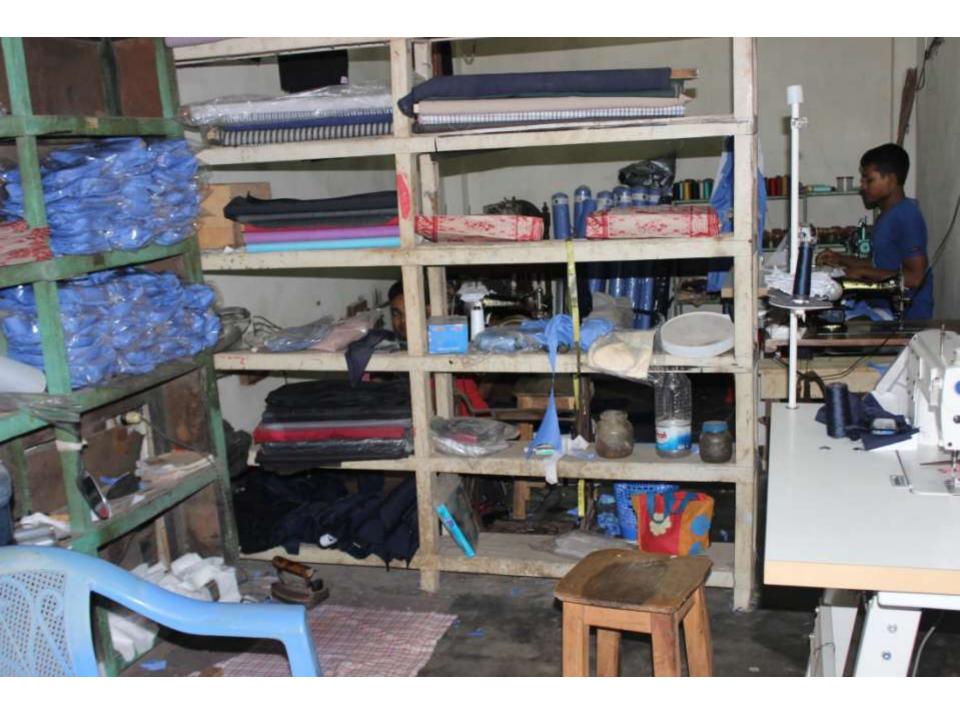

# Pictures

| Proposed Nobin Udyokta Business Info              |          |                                                                                                                                                                                                                                                                                                                                                                                                                                                   |  |  |
|---------------------------------------------------|----------|---------------------------------------------------------------------------------------------------------------------------------------------------------------------------------------------------------------------------------------------------------------------------------------------------------------------------------------------------------------------------------------------------------------------------------------------------|--|--|
| Business Name                                     | :        | TAMANNA TAILORS AND SEWING CENTRE AND FABRICS                                                                                                                                                                                                                                                                                                                                                                                                     |  |  |
| Location                                          | :        | Dakshinkhan bazaar, Dhaka                                                                                                                                                                                                                                                                                                                                                                                                                         |  |  |
| Total Investment in BDT                           | :        | BDT 4,50,200                                                                                                                                                                                                                                                                                                                                                                                                                                      |  |  |
| Financing                                         | :        | Self BDT 2,50,200 (from existing business) 56%                                                                                                                                                                                                                                                                                                                                                                                                    |  |  |
|                                                   |          | Required Investment BDT 2,00,000 (as equity) 44%                                                                                                                                                                                                                                                                                                                                                                                                  |  |  |
| Present salary/drawings from business (estimates) | :        | BDT 5,000                                                                                                                                                                                                                                                                                                                                                                                                                                         |  |  |
| Proposed Salary                                   | :        | BDT 5,000                                                                                                                                                                                                                                                                                                                                                                                                                                         |  |  |
| Size of shop                                      | <b>:</b> | 28 ft x 12 ft= 336 square ft                                                                                                                                                                                                                                                                                                                                                                                                                      |  |  |
| Security of shop                                  | :        | BDT 50,000                                                                                                                                                                                                                                                                                                                                                                                                                                        |  |  |
| Implementation                                    | :        | <ul> <li>All kinds of cloths like; T-Shirt, Pant piece, Shirt piece, Blazer are sewing and selling here.</li> <li>Average 25% gain on sales.</li> <li>The business is operating by entrepreneur. Existing four artisans.</li> <li>After getting equity fund three artisans will be appointed.</li> <li>The shop is rented.</li> <li>Collects goods from Islampur, Tongi, Dakshinkhan, Dhaka.</li> <li>Agreed grace period is 4 months.</li> </ul> |  |  |