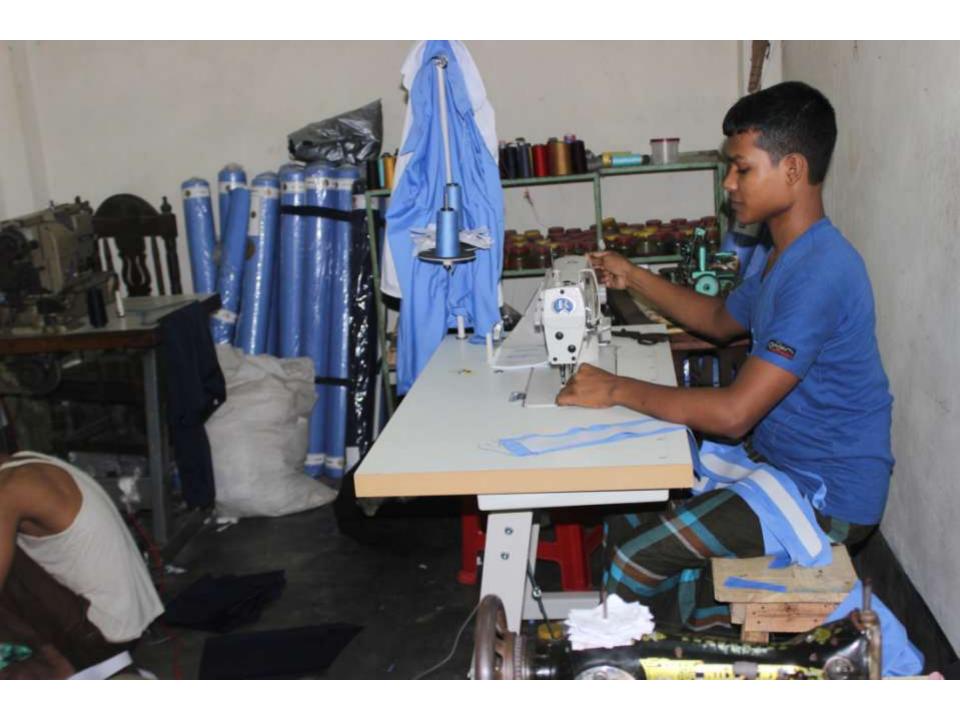

# Pictures

| Proposed Nobin Udyokta Business Info              |          |                                                                                                                                                                                                                                                                                                                                                                                                                                                   |  |  |
|---------------------------------------------------|----------|---------------------------------------------------------------------------------------------------------------------------------------------------------------------------------------------------------------------------------------------------------------------------------------------------------------------------------------------------------------------------------------------------------------------------------------------------|--|--|
| Business Name                                     | :        | TAMANNA TAILORS AND SEWING CENTRE AND FABRICS                                                                                                                                                                                                                                                                                                                                                                                                     |  |  |
| Location                                          | :        | Dakshinkhan bazaar, Dhaka                                                                                                                                                                                                                                                                                                                                                                                                                         |  |  |
| Total Investment in BDT                           | :        | BDT 4,50,200                                                                                                                                                                                                                                                                                                                                                                                                                                      |  |  |
| Financing                                         | :        | Self BDT 2,50,200 (from existing business) 56%                                                                                                                                                                                                                                                                                                                                                                                                    |  |  |
|                                                   |          | Required Investment BDT 2,00,000 (as equity) 44%                                                                                                                                                                                                                                                                                                                                                                                                  |  |  |
| Present salary/drawings from business (estimates) | :        | BDT 5,000                                                                                                                                                                                                                                                                                                                                                                                                                                         |  |  |
| Proposed Salary                                   | :        | BDT 5,000                                                                                                                                                                                                                                                                                                                                                                                                                                         |  |  |
| Size of shop                                      | <b>:</b> | 28 ft x 12 ft= 336 square ft                                                                                                                                                                                                                                                                                                                                                                                                                      |  |  |
| Security of shop                                  | :        | BDT 50,000                                                                                                                                                                                                                                                                                                                                                                                                                                        |  |  |
| Implementation                                    | :        | <ul> <li>All kinds of cloths like; T-Shirt, Pant piece, Shirt piece, Blazer are sewing and selling here.</li> <li>Average 25% gain on sales.</li> <li>The business is operating by entrepreneur. Existing four artisans.</li> <li>After getting equity fund three artisans will be appointed.</li> <li>The shop is rented.</li> <li>Collects goods from Islampur, Tongi, Dakshinkhan, Dhaka.</li> <li>Agreed grace period is 4 months.</li> </ul> |  |  |