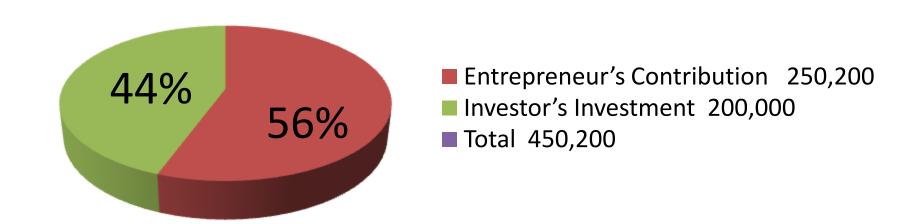

| Proposed Nobin Udyokta Business Info              |          |                                                                                                                                                                                                                                                                                                                                                                                                                                                   |  |  |
|---------------------------------------------------|----------|---------------------------------------------------------------------------------------------------------------------------------------------------------------------------------------------------------------------------------------------------------------------------------------------------------------------------------------------------------------------------------------------------------------------------------------------------|--|--|
| Business Name                                     | :        | TAMANNA TAILORS AND SEWING CENTRE AND FABRICS                                                                                                                                                                                                                                                                                                                                                                                                     |  |  |
| Location                                          | :        | Dakshinkhan bazaar, Dhaka                                                                                                                                                                                                                                                                                                                                                                                                                         |  |  |
| Total Investment in BDT                           | :        | BDT 4,50,200                                                                                                                                                                                                                                                                                                                                                                                                                                      |  |  |
| Financing                                         | :        | Self BDT 2,50,200 (from existing business) 56%                                                                                                                                                                                                                                                                                                                                                                                                    |  |  |
|                                                   |          | Required Investment BDT 2,00,000 (as equity) 44%                                                                                                                                                                                                                                                                                                                                                                                                  |  |  |
| Present salary/drawings from business (estimates) | :        | BDT 5,000                                                                                                                                                                                                                                                                                                                                                                                                                                         |  |  |
| Proposed Salary                                   | :        | BDT 5,000                                                                                                                                                                                                                                                                                                                                                                                                                                         |  |  |
| Size of shop                                      | <b>:</b> | 28 ft x 12 ft= 336 square ft                                                                                                                                                                                                                                                                                                                                                                                                                      |  |  |
| Security of shop                                  | :        | BDT 50,000                                                                                                                                                                                                                                                                                                                                                                                                                                        |  |  |
| Implementation                                    | :        | <ul> <li>All kinds of cloths like; T-Shirt, Pant piece, Shirt piece, Blazer are sewing and selling here.</li> <li>Average 25% gain on sales.</li> <li>The business is operating by entrepreneur. Existing four artisans.</li> <li>After getting equity fund three artisans will be appointed.</li> <li>The shop is rented.</li> <li>Collects goods from Islampur, Tongi, Dakshinkhan, Dhaka.</li> <li>Agreed grace period is 4 months.</li> </ul> |  |  |

| Investment Breakdown            |          |          |                |  |  |
|---------------------------------|----------|----------|----------------|--|--|
| Particulars                     | Existing | Proposed | Proposed Total |  |  |
| T-Shirts cloths (200 yard x 85) | 17,000   | 34,000   | 51,000         |  |  |
| Pant cloths (180 x 190)         | 34,200   | 47,500   | 81,700         |  |  |
| Long cloths (500 x 140)         | 70,000   | 70,000   | 1,40,000       |  |  |
| Shirt piece (80 x 300)          | 24,000   | 30,000   | 54,000         |  |  |
| Blazer (15 x 4,000)             | 60,000   | 16,000   | 76,000         |  |  |
| Machine (7 x 5,000)             | 35,000   | -        | 35,000         |  |  |
| Accessories                     | 10,000   | 2,500    | 12,500         |  |  |
| Total                           | 2,50,200 | 2,00,000 | 4,50,200       |  |  |