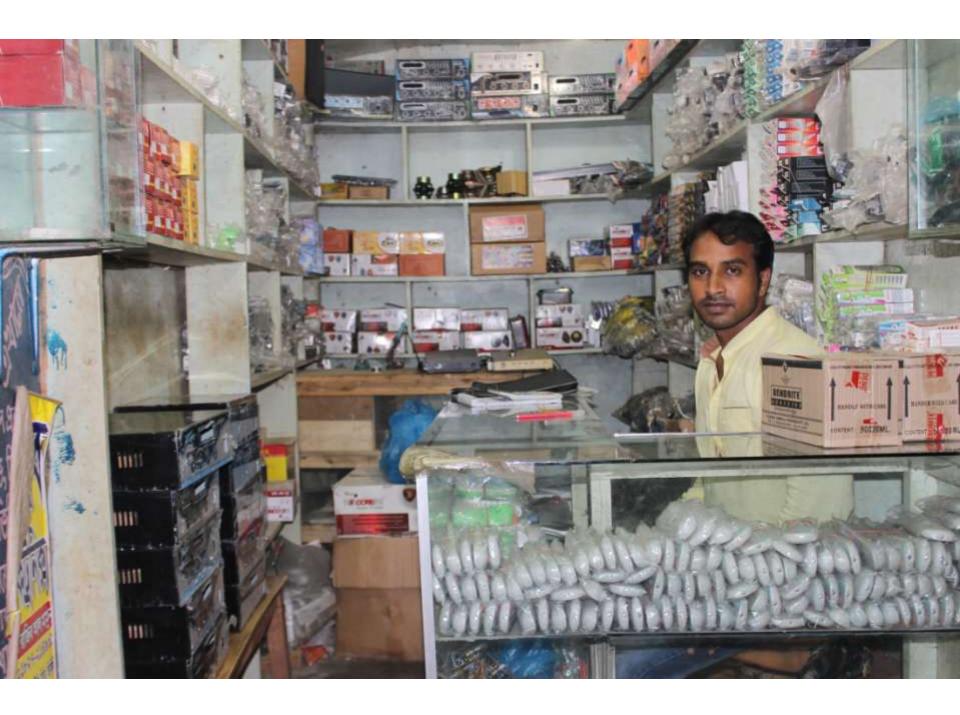

# Pictures

TAGGES.

| Proposed Nobin Udyokta Business Info              |   |                                                                                                                                                                                                                                                                                                                                                                                                                                             |  |  |
|---------------------------------------------------|---|---------------------------------------------------------------------------------------------------------------------------------------------------------------------------------------------------------------------------------------------------------------------------------------------------------------------------------------------------------------------------------------------------------------------------------------------|--|--|
| Business Name                                     | : | RAZIB ELECTRONICS                                                                                                                                                                                                                                                                                                                                                                                                                           |  |  |
| Location                                          | : | Tongi Bazaar, Dhaka                                                                                                                                                                                                                                                                                                                                                                                                                         |  |  |
| Total Investment in BDT                           | : | BDT 5,12,000                                                                                                                                                                                                                                                                                                                                                                                                                                |  |  |
| Financing                                         | : | Self BDT 3,12,000 (from existing business) 61%                                                                                                                                                                                                                                                                                                                                                                                              |  |  |
|                                                   |   | Required Investment BDT 2,00,000 (as equity) 39%                                                                                                                                                                                                                                                                                                                                                                                            |  |  |
| Present salary/drawings from business (estimates) | : | BDT 5,000                                                                                                                                                                                                                                                                                                                                                                                                                                   |  |  |
| Proposed Salary                                   | : | BDT 5,000                                                                                                                                                                                                                                                                                                                                                                                                                                   |  |  |
| Size of shop                                      | : | 12 ft x 7 ft= 84 square ft                                                                                                                                                                                                                                                                                                                                                                                                                  |  |  |
| Security of shop                                  | : | BDT 1,00,000                                                                                                                                                                                                                                                                                                                                                                                                                                |  |  |
| Implementation                                    | : | <ul> <li>The business is planned to be scaled up by investment in existing goods like; Television Remote, TV fly back, Sticker etc.</li> <li>Average 20% gain on sales.</li> <li>The business is operating by entrepreneur. Existing one employee.</li> <li>After getting equity fund one employee will be appointed.</li> <li>The shop is rented.</li> <li>Collects goods from Dhaka.</li> <li>Agreed grace period is 4 months.</li> </ul> |  |  |