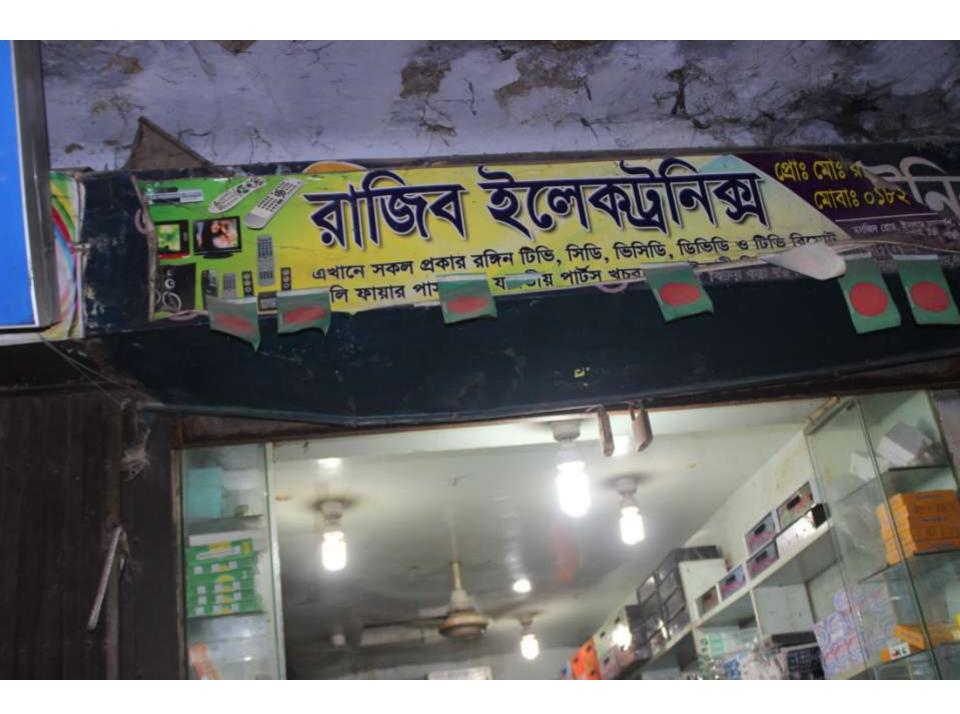

| Proposed Nobin Udyokta Business Info              |   |                                                                                                                                                                                                                                                                                                                                                                                                                                             |  |  |
|---------------------------------------------------|---|---------------------------------------------------------------------------------------------------------------------------------------------------------------------------------------------------------------------------------------------------------------------------------------------------------------------------------------------------------------------------------------------------------------------------------------------|--|--|
| Business Name                                     | : | RAZIB ELECTRONICS                                                                                                                                                                                                                                                                                                                                                                                                                           |  |  |
| Location                                          | : | Tongi Bazaar, Dhaka                                                                                                                                                                                                                                                                                                                                                                                                                         |  |  |
| Total Investment in BDT                           | : | BDT 5,12,000                                                                                                                                                                                                                                                                                                                                                                                                                                |  |  |
| Financing                                         | : | Self BDT 3,12,000 (from existing business) 61%                                                                                                                                                                                                                                                                                                                                                                                              |  |  |
|                                                   |   | Required Investment BDT 2,00,000 (as equity) 39%                                                                                                                                                                                                                                                                                                                                                                                            |  |  |
| Present salary/drawings from business (estimates) | : | BDT 5,000                                                                                                                                                                                                                                                                                                                                                                                                                                   |  |  |
| Proposed Salary                                   | : | BDT 5,000                                                                                                                                                                                                                                                                                                                                                                                                                                   |  |  |
| Size of shop                                      | : | 12 ft x 7 ft= 84 square ft                                                                                                                                                                                                                                                                                                                                                                                                                  |  |  |
| Security of shop                                  | : | BDT 1,00,000                                                                                                                                                                                                                                                                                                                                                                                                                                |  |  |
| Implementation                                    | : | <ul> <li>The business is planned to be scaled up by investment in existing goods like; Television Remote, TV fly back, Sticker etc.</li> <li>Average 20% gain on sales.</li> <li>The business is operating by entrepreneur. Existing one employee.</li> <li>After getting equity fund one employee will be appointed.</li> <li>The shop is rented.</li> <li>Collects goods from Dhaka.</li> <li>Agreed grace period is 4 months.</li> </ul> |  |  |