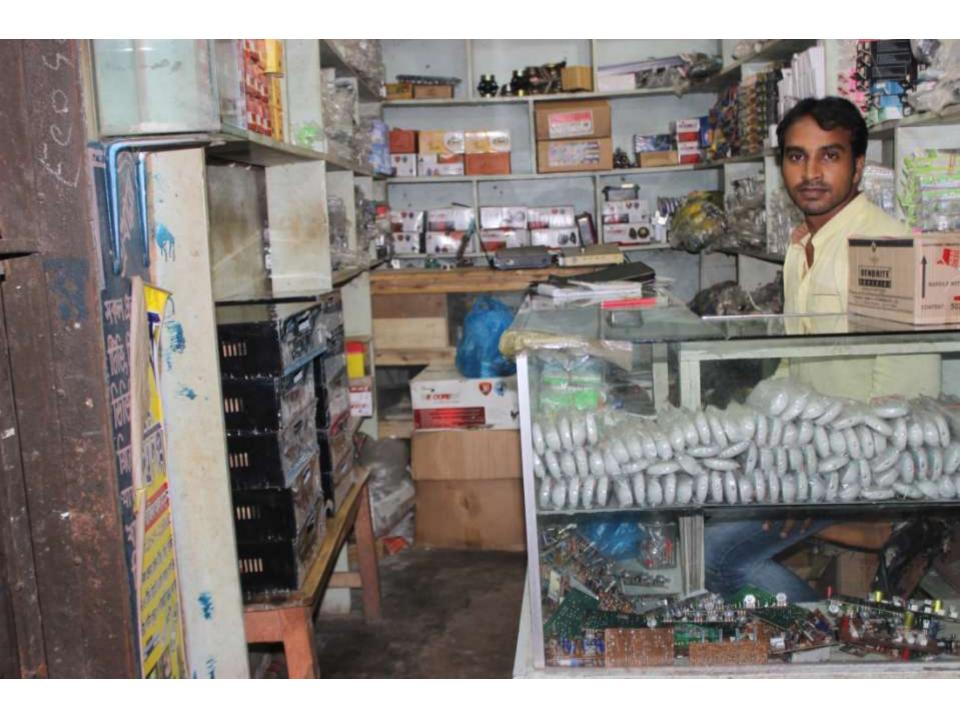

# Pictures

TAGGES.

| Proposed Nobin Udyokta Business Info              |   |                                                                                                                                                                                                                                                                                                                                                                                                                                             |  |  |
|---------------------------------------------------|---|---------------------------------------------------------------------------------------------------------------------------------------------------------------------------------------------------------------------------------------------------------------------------------------------------------------------------------------------------------------------------------------------------------------------------------------------|--|--|
| Business Name                                     | : | RAZIB ELECTRONICS                                                                                                                                                                                                                                                                                                                                                                                                                           |  |  |
| Location                                          | : | Tongi Bazaar, Dhaka                                                                                                                                                                                                                                                                                                                                                                                                                         |  |  |
| Total Investment in BDT                           | : | BDT 5,12,000                                                                                                                                                                                                                                                                                                                                                                                                                                |  |  |
| Financing                                         | : | Self BDT 3,12,000 (from existing business) 61%                                                                                                                                                                                                                                                                                                                                                                                              |  |  |
|                                                   |   | Required Investment BDT 2,00,000 (as equity) 39%                                                                                                                                                                                                                                                                                                                                                                                            |  |  |
| Present salary/drawings from business (estimates) | : | BDT 5,000                                                                                                                                                                                                                                                                                                                                                                                                                                   |  |  |
| Proposed Salary                                   | : | BDT 5,000                                                                                                                                                                                                                                                                                                                                                                                                                                   |  |  |
| Size of shop                                      | : | 12 ft x 7 ft= 84 square ft                                                                                                                                                                                                                                                                                                                                                                                                                  |  |  |
| Security of shop                                  | : | BDT 1,00,000                                                                                                                                                                                                                                                                                                                                                                                                                                |  |  |
| Implementation                                    | : | <ul> <li>The business is planned to be scaled up by investment in existing goods like; Television Remote, TV fly back, Sticker etc.</li> <li>Average 20% gain on sales.</li> <li>The business is operating by entrepreneur. Existing one employee.</li> <li>After getting equity fund one employee will be appointed.</li> <li>The shop is rented.</li> <li>Collects goods from Dhaka.</li> <li>Agreed grace period is 4 months.</li> </ul> |  |  |