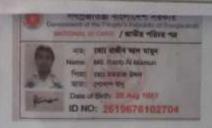

### **Proposed NU Business Name: RAZIB ELECTRONICS**

Project identification and prepared by: Md. Nurul Islam, Dakshinkhan Unit, Dhaka

Project verified by: Md Rofiqul Islam

| Brief Bio of The Proposed Nobin Udyokta                                                                                                         |       |                                                                                                                                                                                          |  |  |
|-------------------------------------------------------------------------------------------------------------------------------------------------|-------|------------------------------------------------------------------------------------------------------------------------------------------------------------------------------------------|--|--|
| Name                                                                                                                                            | :     | MD RAZIB AL MAMUN                                                                                                                                                                        |  |  |
| Age                                                                                                                                             | :     | 28-08-1987 (28 Years)                                                                                                                                                                    |  |  |
| Education, till to date                                                                                                                         | :     | HSC                                                                                                                                                                                      |  |  |
| Marital status                                                                                                                                  | :     | Married                                                                                                                                                                                  |  |  |
| Children                                                                                                                                        | :     | 1 Son                                                                                                                                                                                    |  |  |
| No. of siblings:                                                                                                                                | :     | 3 Brothers                                                                                                                                                                               |  |  |
| Address                                                                                                                                         | :     | Vill: Barobag P.O: Mazar, P.S: Uttarkhan Dist: Dhaka                                                                                                                                     |  |  |
| Parent's and GB related Info (i) Who is GB member (ii) Mother's name (iii) Father's name (iv) GB member's info                                  | : : : | Mother Father  GOLAP BANU  MD MOMTAZ UDDIN  Branch: Uttarkhan Uttara , Centre # 19 (Female),  Member ID: 2453, Group No: 03  Member since: 15-10-1994 (21 Years)  First loan:5,000 taka. |  |  |
| Further Information: (v) Who pays GB loan installment (vi) Mobile lady (vii) Grameen Education Loan (viii) Any other loan like GB, BRAC ASA etc | : : : | Existing loan: BDT 8,00,000 Outstanding loan: BDT 2,15,000 Father No No No                                                                                                               |  |  |