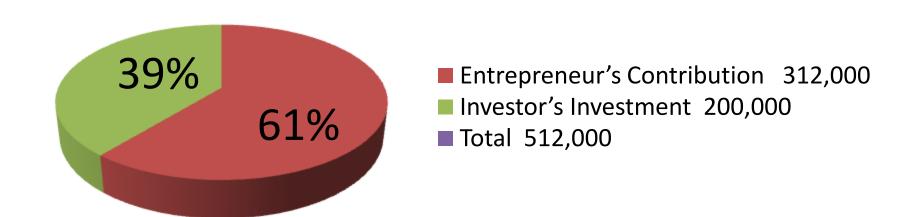

| Proposed Nobin Udyokta Business Info              |   |                                                                                                                                                                                                                                                                                                                                                                                                                                             |  |  |
|---------------------------------------------------|---|---------------------------------------------------------------------------------------------------------------------------------------------------------------------------------------------------------------------------------------------------------------------------------------------------------------------------------------------------------------------------------------------------------------------------------------------|--|--|
| Business Name                                     | : | RAZIB ELECTRONICS                                                                                                                                                                                                                                                                                                                                                                                                                           |  |  |
| Location                                          | : | Tongi Bazaar, Dhaka                                                                                                                                                                                                                                                                                                                                                                                                                         |  |  |
| Total Investment in BDT                           | : | BDT 5,12,000                                                                                                                                                                                                                                                                                                                                                                                                                                |  |  |
| Financing                                         | : | Self BDT 3,12,000 (from existing business) 61%                                                                                                                                                                                                                                                                                                                                                                                              |  |  |
|                                                   |   | Required Investment BDT 2,00,000 (as equity) 39%                                                                                                                                                                                                                                                                                                                                                                                            |  |  |
| Present salary/drawings from business (estimates) | : | BDT 5,000                                                                                                                                                                                                                                                                                                                                                                                                                                   |  |  |
| Proposed Salary                                   | : | BDT 5,000                                                                                                                                                                                                                                                                                                                                                                                                                                   |  |  |
| Size of shop                                      | : | 12 ft x 7 ft= 84 square ft                                                                                                                                                                                                                                                                                                                                                                                                                  |  |  |
| Security of shop                                  | : | BDT 1,00,000                                                                                                                                                                                                                                                                                                                                                                                                                                |  |  |
| Implementation                                    | : | <ul> <li>The business is planned to be scaled up by investment in existing goods like; Television Remote, TV fly back, Sticker etc.</li> <li>Average 20% gain on sales.</li> <li>The business is operating by entrepreneur. Existing one employee.</li> <li>After getting equity fund one employee will be appointed.</li> <li>The shop is rented.</li> <li>Collects goods from Dhaka.</li> <li>Agreed grace period is 4 months.</li> </ul> |  |  |

| investment Breakdown    |          |          |                |  |  |
|-------------------------|----------|----------|----------------|--|--|
| Particulars             | Existing | Proposed | Proposed Total |  |  |
| TV Remote (1,200 x 80)  | 96,000   | -        | 96,000         |  |  |
| TV Fly back (200 x 180) | 36,000   | -        | 36,000         |  |  |
| Sticker (30 x 1,000)    | 30,000   | -        | 30,000         |  |  |
| Others                  | 1,50,000 | 22,000   | 1,72,000       |  |  |
| TV Remote (1,500 x 80)  | -        | 1,20,000 | 1,20,000       |  |  |
| TV Fly back (100 x 180) | -        | 18,000   | 18,000         |  |  |
| Sticker (40 x 1,000)    | -        | 40,000   | 40,000         |  |  |
| Total                   | 3,12,000 | 2,00,000 | 5,12,000       |  |  |