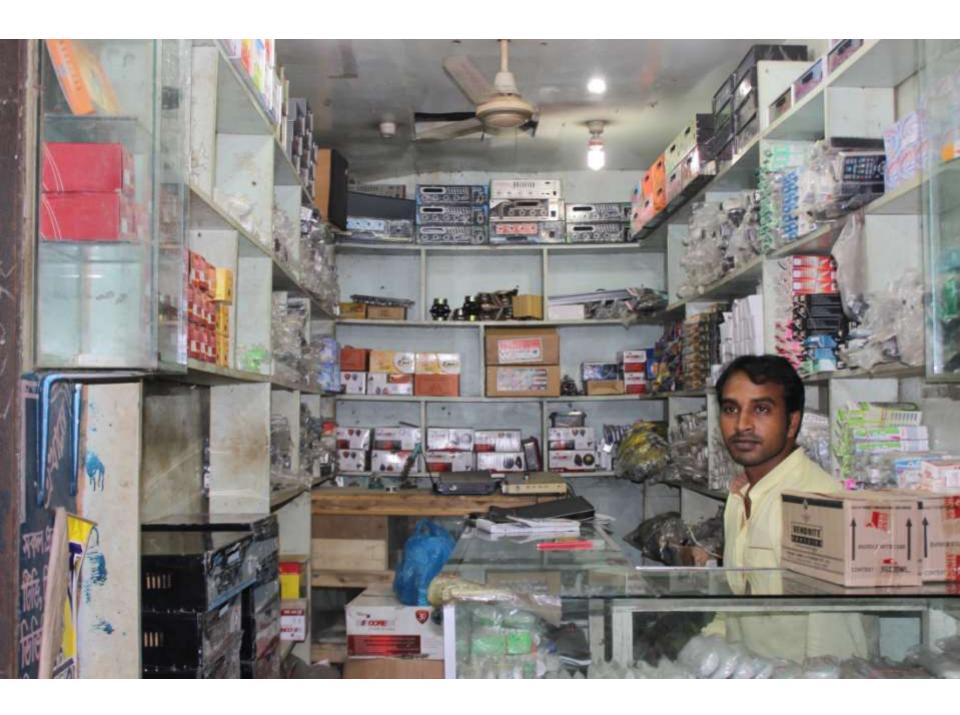

# Pictures

TAGGES.

| Proposed Nobin Udyokta Business Info              |   |                                                                                                                                                                                                                                                                                                                                                                                                                                             |  |  |
|---------------------------------------------------|---|---------------------------------------------------------------------------------------------------------------------------------------------------------------------------------------------------------------------------------------------------------------------------------------------------------------------------------------------------------------------------------------------------------------------------------------------|--|--|
| Business Name                                     | : | RAZIB ELECTRONICS                                                                                                                                                                                                                                                                                                                                                                                                                           |  |  |
| Location                                          | : | Tongi Bazaar, Dhaka                                                                                                                                                                                                                                                                                                                                                                                                                         |  |  |
| Total Investment in BDT                           | : | BDT 5,12,000                                                                                                                                                                                                                                                                                                                                                                                                                                |  |  |
| Financing                                         | : | Self BDT 3,12,000 (from existing business) 61%                                                                                                                                                                                                                                                                                                                                                                                              |  |  |
|                                                   |   | Required Investment BDT 2,00,000 (as equity) 39%                                                                                                                                                                                                                                                                                                                                                                                            |  |  |
| Present salary/drawings from business (estimates) | : | BDT 5,000                                                                                                                                                                                                                                                                                                                                                                                                                                   |  |  |
| Proposed Salary                                   | : | BDT 5,000                                                                                                                                                                                                                                                                                                                                                                                                                                   |  |  |
| Size of shop                                      | : | 12 ft x 7 ft= 84 square ft                                                                                                                                                                                                                                                                                                                                                                                                                  |  |  |
| Security of shop                                  | : | BDT 1,00,000                                                                                                                                                                                                                                                                                                                                                                                                                                |  |  |
| Implementation                                    | : | <ul> <li>The business is planned to be scaled up by investment in existing goods like; Television Remote, TV fly back, Sticker etc.</li> <li>Average 20% gain on sales.</li> <li>The business is operating by entrepreneur. Existing one employee.</li> <li>After getting equity fund one employee will be appointed.</li> <li>The shop is rented.</li> <li>Collects goods from Dhaka.</li> <li>Agreed grace period is 4 months.</li> </ul> |  |  |