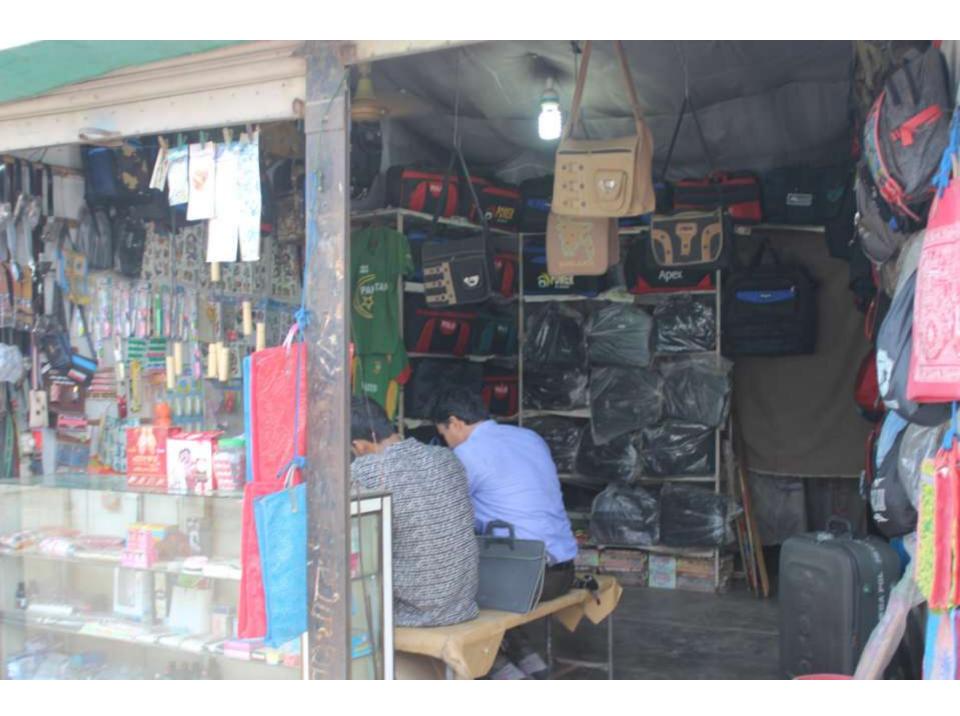

# Pictures

| Proposed Nobin Udyokta Business Info              |   |                                                                                                                                                                                                                                                                                                                                                                                                                                        |  |
|---------------------------------------------------|---|----------------------------------------------------------------------------------------------------------------------------------------------------------------------------------------------------------------------------------------------------------------------------------------------------------------------------------------------------------------------------------------------------------------------------------------|--|
| Business Name                                     | : | MAA VARIETIES STORE                                                                                                                                                                                                                                                                                                                                                                                                                    |  |
| Location                                          | : | Kanchkura Bazaar, Baothar road, Uttarkhan, Dhaka                                                                                                                                                                                                                                                                                                                                                                                       |  |
| Total Investment in BDT                           | : | BDT 2,09,000                                                                                                                                                                                                                                                                                                                                                                                                                           |  |
| Financing                                         | : | Self BDT 1,09,000 (from existing business) 52%                                                                                                                                                                                                                                                                                                                                                                                         |  |
|                                                   |   | Required Investment BDT 1,00,000 (as equity) 48%                                                                                                                                                                                                                                                                                                                                                                                       |  |
| Present salary/drawings from business (estimates) | : | BDT 5,000                                                                                                                                                                                                                                                                                                                                                                                                                              |  |
| Proposed Salary                                   | : | BDT 5,000                                                                                                                                                                                                                                                                                                                                                                                                                              |  |
| Size of shop                                      | : | 23 ft x 11 ft= 253 square ft                                                                                                                                                                                                                                                                                                                                                                                                           |  |
| Security of shop                                  | • | BDT 20,000                                                                                                                                                                                                                                                                                                                                                                                                                             |  |
| Implementation                                    | : | <ul> <li>The business is planned to be scaled up by investment in existing goods like; School bag, Travel bag, Office bag, Ladies Purse, Money bag, Diary, Khata, Belt, Balloon, etc.</li> <li>Average 30% gain on sales.</li> <li>The business is operating by entrepreneur. Existing no employee.</li> <li>The shop is rented.</li> <li>Collects goods from Chalkbazaar, Dhaka.</li> <li>Agreed grace period is 4 months.</li> </ul> |  |