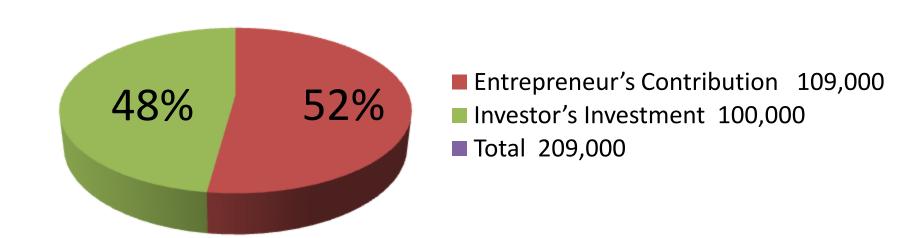

| Proposed Nobin Udyokta Business Info              |   |                                                                                                                                                                                                                                                                                                                                                                                                                                        |  |
|---------------------------------------------------|---|----------------------------------------------------------------------------------------------------------------------------------------------------------------------------------------------------------------------------------------------------------------------------------------------------------------------------------------------------------------------------------------------------------------------------------------|--|
| Business Name                                     | : | MAA VARIETIES STORE                                                                                                                                                                                                                                                                                                                                                                                                                    |  |
| Location                                          | : | Kanchkura Bazaar, Baothar road, Uttarkhan, Dhaka                                                                                                                                                                                                                                                                                                                                                                                       |  |
| Total Investment in BDT                           | : | BDT 2,09,000                                                                                                                                                                                                                                                                                                                                                                                                                           |  |
| Financing                                         | : | Self BDT 1,09,000 (from existing business) 52%                                                                                                                                                                                                                                                                                                                                                                                         |  |
|                                                   |   | Required Investment BDT 1,00,000 (as equity) 48%                                                                                                                                                                                                                                                                                                                                                                                       |  |
| Present salary/drawings from business (estimates) | : | BDT 5,000                                                                                                                                                                                                                                                                                                                                                                                                                              |  |
| Proposed Salary                                   | : | BDT 5,000                                                                                                                                                                                                                                                                                                                                                                                                                              |  |
| Size of shop                                      | : | 23 ft x 11 ft= 253 square ft                                                                                                                                                                                                                                                                                                                                                                                                           |  |
| Security of shop                                  | • | BDT 20,000                                                                                                                                                                                                                                                                                                                                                                                                                             |  |
| Implementation                                    | : | <ul> <li>The business is planned to be scaled up by investment in existing goods like; School bag, Travel bag, Office bag, Ladies Purse, Money bag, Diary, Khata, Belt, Balloon, etc.</li> <li>Average 30% gain on sales.</li> <li>The business is operating by entrepreneur. Existing no employee.</li> <li>The shop is rented.</li> <li>Collects goods from Chalkbazaar, Dhaka.</li> <li>Agreed grace period is 4 months.</li> </ul> |  |

| investment Breakdown       |          |          |                |  |  |
|----------------------------|----------|----------|----------------|--|--|
| Particulars                | Existing | Proposed | Proposed Total |  |  |
| School Bag (100 x 300)     | 30,000   | 30,000   | 60,000         |  |  |
| Travel Bag (40 x 450)      | 18,000   | 9,000    | 27,000         |  |  |
| Office bag (15 x 400)      | 6,000    | 24,000   | 30,000         |  |  |
| Ladies purse (50 x 200)    | 10,000   | 20,000   | 30,000         |  |  |
| Others bag                 | 20,000   | 10,000   | 30,000         |  |  |
| Cosmetics, Khata, Pen, etc | 25,000   | 7,000    | 32,000         |  |  |
| Total                      | 1,09,000 | 1,00,000 | 2,09,000       |  |  |