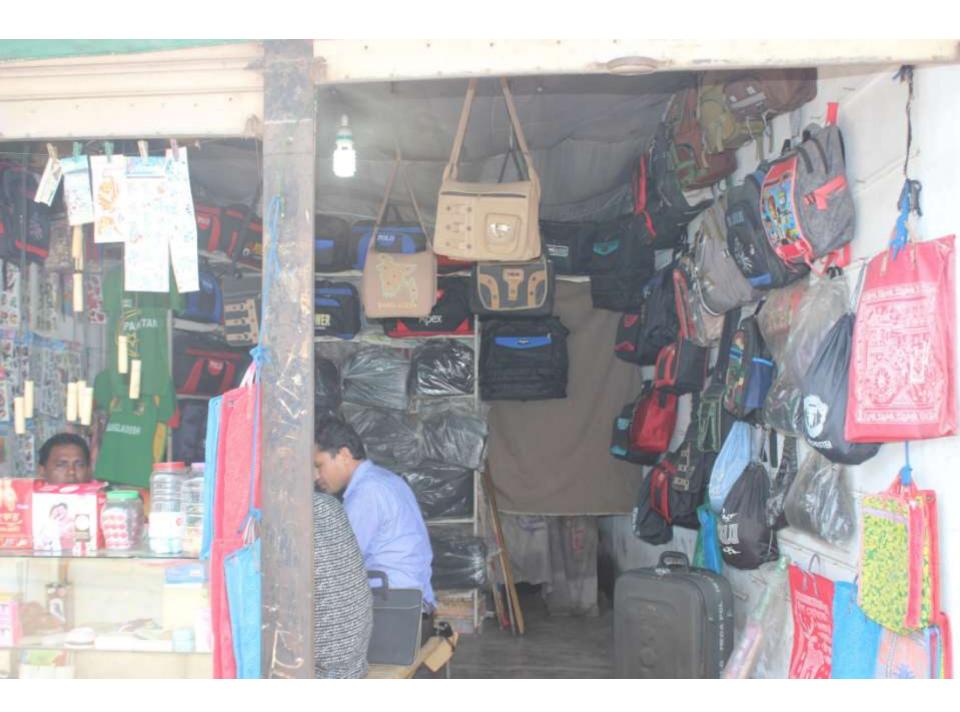

# Pictures

| Proposed Nobin Udyokta Business Info              |   |                                                                                                                                                                                                                                                                                                                                                                                                                                        |  |
|---------------------------------------------------|---|----------------------------------------------------------------------------------------------------------------------------------------------------------------------------------------------------------------------------------------------------------------------------------------------------------------------------------------------------------------------------------------------------------------------------------------|--|
| Business Name                                     | : | MAA VARIETIES STORE                                                                                                                                                                                                                                                                                                                                                                                                                    |  |
| Location                                          | : | Kanchkura Bazaar, Baothar road, Uttarkhan, Dhaka                                                                                                                                                                                                                                                                                                                                                                                       |  |
| Total Investment in BDT                           | : | BDT 2,09,000                                                                                                                                                                                                                                                                                                                                                                                                                           |  |
| Financing                                         | : | Self BDT 1,09,000 (from existing business) 52%                                                                                                                                                                                                                                                                                                                                                                                         |  |
|                                                   |   | Required Investment BDT 1,00,000 (as equity) 48%                                                                                                                                                                                                                                                                                                                                                                                       |  |
| Present salary/drawings from business (estimates) | : | BDT 5,000                                                                                                                                                                                                                                                                                                                                                                                                                              |  |
| Proposed Salary                                   | : | BDT 5,000                                                                                                                                                                                                                                                                                                                                                                                                                              |  |
| Size of shop                                      | : | 23 ft x 11 ft= 253 square ft                                                                                                                                                                                                                                                                                                                                                                                                           |  |
| Security of shop                                  | • | BDT 20,000                                                                                                                                                                                                                                                                                                                                                                                                                             |  |
| Implementation                                    | : | <ul> <li>The business is planned to be scaled up by investment in existing goods like; School bag, Travel bag, Office bag, Ladies Purse, Money bag, Diary, Khata, Belt, Balloon, etc.</li> <li>Average 30% gain on sales.</li> <li>The business is operating by entrepreneur. Existing no employee.</li> <li>The shop is rented.</li> <li>Collects goods from Chalkbazaar, Dhaka.</li> <li>Agreed grace period is 4 months.</li> </ul> |  |