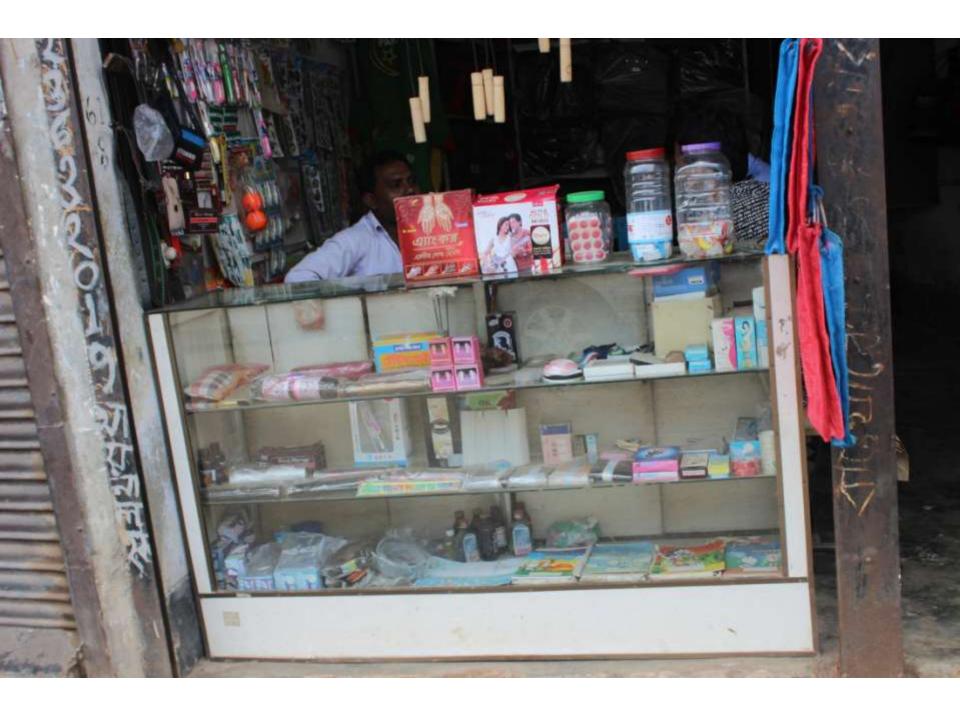

# Pictures

| Proposed Nobin Udyokta Business Info              |   |                                                                                                                                                                                                                                                                                                                                                                                                                                        |  |
|---------------------------------------------------|---|----------------------------------------------------------------------------------------------------------------------------------------------------------------------------------------------------------------------------------------------------------------------------------------------------------------------------------------------------------------------------------------------------------------------------------------|--|
| Business Name                                     | : | MAA VARIETIES STORE                                                                                                                                                                                                                                                                                                                                                                                                                    |  |
| Location                                          | : | Kanchkura Bazaar, Baothar road, Uttarkhan, Dhaka                                                                                                                                                                                                                                                                                                                                                                                       |  |
| Total Investment in BDT                           | : | BDT 2,09,000                                                                                                                                                                                                                                                                                                                                                                                                                           |  |
| Financing                                         | : | Self BDT 1,09,000 (from existing business) 52%                                                                                                                                                                                                                                                                                                                                                                                         |  |
|                                                   |   | Required Investment BDT 1,00,000 (as equity) 48%                                                                                                                                                                                                                                                                                                                                                                                       |  |
| Present salary/drawings from business (estimates) | : | BDT 5,000                                                                                                                                                                                                                                                                                                                                                                                                                              |  |
| Proposed Salary                                   | : | BDT 5,000                                                                                                                                                                                                                                                                                                                                                                                                                              |  |
| Size of shop                                      | : | 23 ft x 11 ft= 253 square ft                                                                                                                                                                                                                                                                                                                                                                                                           |  |
| Security of shop                                  | • | BDT 20,000                                                                                                                                                                                                                                                                                                                                                                                                                             |  |
| Implementation                                    | : | <ul> <li>The business is planned to be scaled up by investment in existing goods like; School bag, Travel bag, Office bag, Ladies Purse, Money bag, Diary, Khata, Belt, Balloon, etc.</li> <li>Average 30% gain on sales.</li> <li>The business is operating by entrepreneur. Existing no employee.</li> <li>The shop is rented.</li> <li>Collects goods from Chalkbazaar, Dhaka.</li> <li>Agreed grace period is 4 months.</li> </ul> |  |