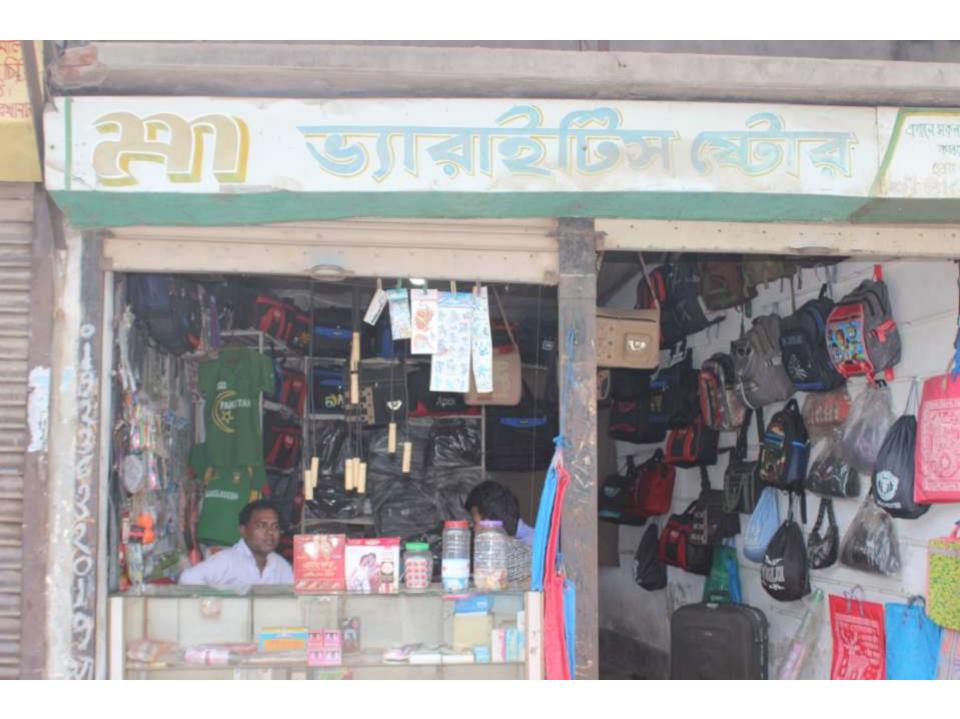

# Pictures

| Proposed Nobin Udyokta Business Info              |   |                                                                                                                                                                                                                                                                                                                                                                                                                                        |  |
|---------------------------------------------------|---|----------------------------------------------------------------------------------------------------------------------------------------------------------------------------------------------------------------------------------------------------------------------------------------------------------------------------------------------------------------------------------------------------------------------------------------|--|
| Business Name                                     | : | MAA VARIETIES STORE                                                                                                                                                                                                                                                                                                                                                                                                                    |  |
| Location                                          | : | Kanchkura Bazaar, Baothar road, Uttarkhan, Dhaka                                                                                                                                                                                                                                                                                                                                                                                       |  |
| Total Investment in BDT                           | : | BDT 2,09,000                                                                                                                                                                                                                                                                                                                                                                                                                           |  |
| Financing                                         | : | Self BDT 1,09,000 (from existing business) 52%                                                                                                                                                                                                                                                                                                                                                                                         |  |
|                                                   |   | Required Investment BDT 1,00,000 (as equity) 48%                                                                                                                                                                                                                                                                                                                                                                                       |  |
| Present salary/drawings from business (estimates) | : | BDT 5,000                                                                                                                                                                                                                                                                                                                                                                                                                              |  |
| Proposed Salary                                   | : | BDT 5,000                                                                                                                                                                                                                                                                                                                                                                                                                              |  |
| Size of shop                                      | : | 23 ft x 11 ft= 253 square ft                                                                                                                                                                                                                                                                                                                                                                                                           |  |
| Security of shop                                  | • | BDT 20,000                                                                                                                                                                                                                                                                                                                                                                                                                             |  |
| Implementation                                    | : | <ul> <li>The business is planned to be scaled up by investment in existing goods like; School bag, Travel bag, Office bag, Ladies Purse, Money bag, Diary, Khata, Belt, Balloon, etc.</li> <li>Average 30% gain on sales.</li> <li>The business is operating by entrepreneur. Existing no employee.</li> <li>The shop is rented.</li> <li>Collects goods from Chalkbazaar, Dhaka.</li> <li>Agreed grace period is 4 months.</li> </ul> |  |