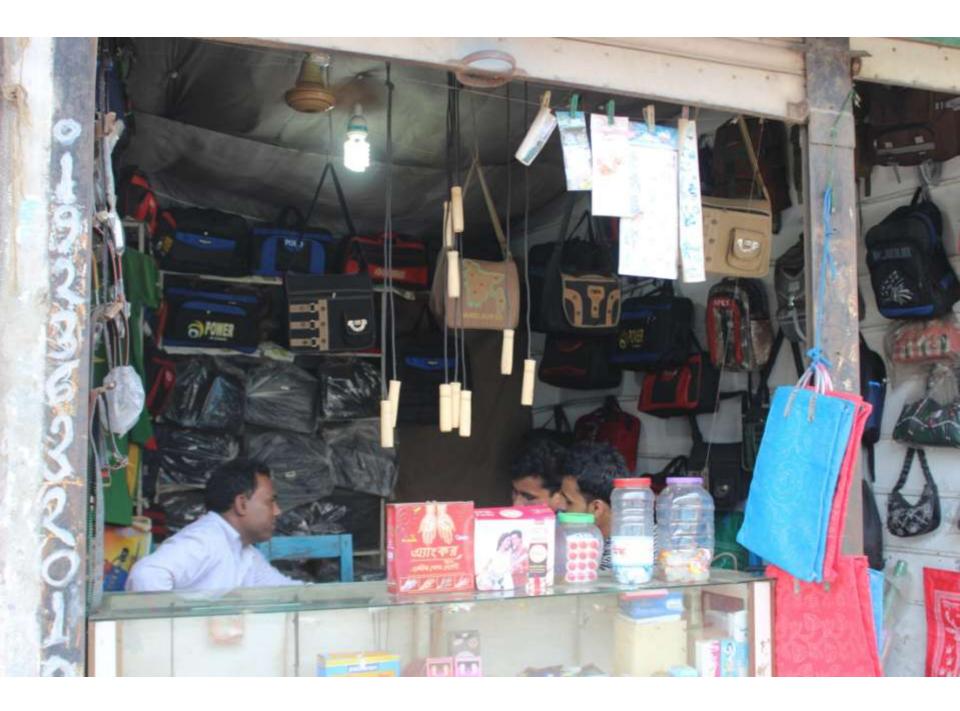

# Pictures

| Proposed Nobin Udyokta Business Info              |   |                                                                                                                                                                                                                                                                                                                                                                                                                                        |  |
|---------------------------------------------------|---|----------------------------------------------------------------------------------------------------------------------------------------------------------------------------------------------------------------------------------------------------------------------------------------------------------------------------------------------------------------------------------------------------------------------------------------|--|
| Business Name                                     | : | MAA VARIETIES STORE                                                                                                                                                                                                                                                                                                                                                                                                                    |  |
| Location                                          | : | Kanchkura Bazaar, Baothar road, Uttarkhan, Dhaka                                                                                                                                                                                                                                                                                                                                                                                       |  |
| Total Investment in BDT                           | : | BDT 2,09,000                                                                                                                                                                                                                                                                                                                                                                                                                           |  |
| Financing                                         | : | Self BDT 1,09,000 (from existing business) 52%                                                                                                                                                                                                                                                                                                                                                                                         |  |
|                                                   |   | Required Investment BDT 1,00,000 (as equity) 48%                                                                                                                                                                                                                                                                                                                                                                                       |  |
| Present salary/drawings from business (estimates) | : | BDT 5,000                                                                                                                                                                                                                                                                                                                                                                                                                              |  |
| Proposed Salary                                   | : | BDT 5,000                                                                                                                                                                                                                                                                                                                                                                                                                              |  |
| Size of shop                                      | : | 23 ft x 11 ft= 253 square ft                                                                                                                                                                                                                                                                                                                                                                                                           |  |
| Security of shop                                  | • | BDT 20,000                                                                                                                                                                                                                                                                                                                                                                                                                             |  |
| Implementation                                    | : | <ul> <li>The business is planned to be scaled up by investment in existing goods like; School bag, Travel bag, Office bag, Ladies Purse, Money bag, Diary, Khata, Belt, Balloon, etc.</li> <li>Average 30% gain on sales.</li> <li>The business is operating by entrepreneur. Existing no employee.</li> <li>The shop is rented.</li> <li>Collects goods from Chalkbazaar, Dhaka.</li> <li>Agreed grace period is 4 months.</li> </ul> |  |