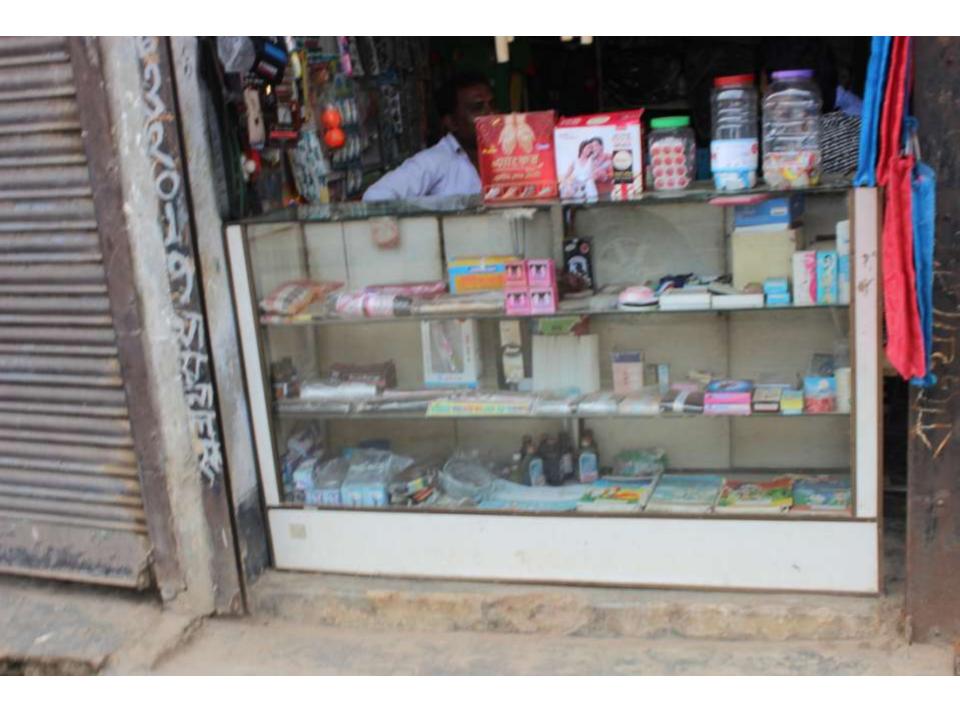

# Pictures

| Proposed Nobin Udyokta Business Info              |   |                                                                                                                                                                                                                                                                                                                                                                                                                                        |  |
|---------------------------------------------------|---|----------------------------------------------------------------------------------------------------------------------------------------------------------------------------------------------------------------------------------------------------------------------------------------------------------------------------------------------------------------------------------------------------------------------------------------|--|
| Business Name                                     | : | MAA VARIETIES STORE                                                                                                                                                                                                                                                                                                                                                                                                                    |  |
| Location                                          | : | Kanchkura Bazaar, Baothar road, Uttarkhan, Dhaka                                                                                                                                                                                                                                                                                                                                                                                       |  |
| Total Investment in BDT                           | : | BDT 2,09,000                                                                                                                                                                                                                                                                                                                                                                                                                           |  |
| Financing                                         | : | Self BDT 1,09,000 (from existing business) 52%                                                                                                                                                                                                                                                                                                                                                                                         |  |
|                                                   |   | Required Investment BDT 1,00,000 (as equity) 48%                                                                                                                                                                                                                                                                                                                                                                                       |  |
| Present salary/drawings from business (estimates) | : | BDT 5,000                                                                                                                                                                                                                                                                                                                                                                                                                              |  |
| Proposed Salary                                   | : | BDT 5,000                                                                                                                                                                                                                                                                                                                                                                                                                              |  |
| Size of shop                                      | : | 23 ft x 11 ft= 253 square ft                                                                                                                                                                                                                                                                                                                                                                                                           |  |
| Security of shop                                  | • | BDT 20,000                                                                                                                                                                                                                                                                                                                                                                                                                             |  |
| Implementation                                    | : | <ul> <li>The business is planned to be scaled up by investment in existing goods like; School bag, Travel bag, Office bag, Ladies Purse, Money bag, Diary, Khata, Belt, Balloon, etc.</li> <li>Average 30% gain on sales.</li> <li>The business is operating by entrepreneur. Existing no employee.</li> <li>The shop is rented.</li> <li>Collects goods from Chalkbazaar, Dhaka.</li> <li>Agreed grace period is 4 months.</li> </ul> |  |