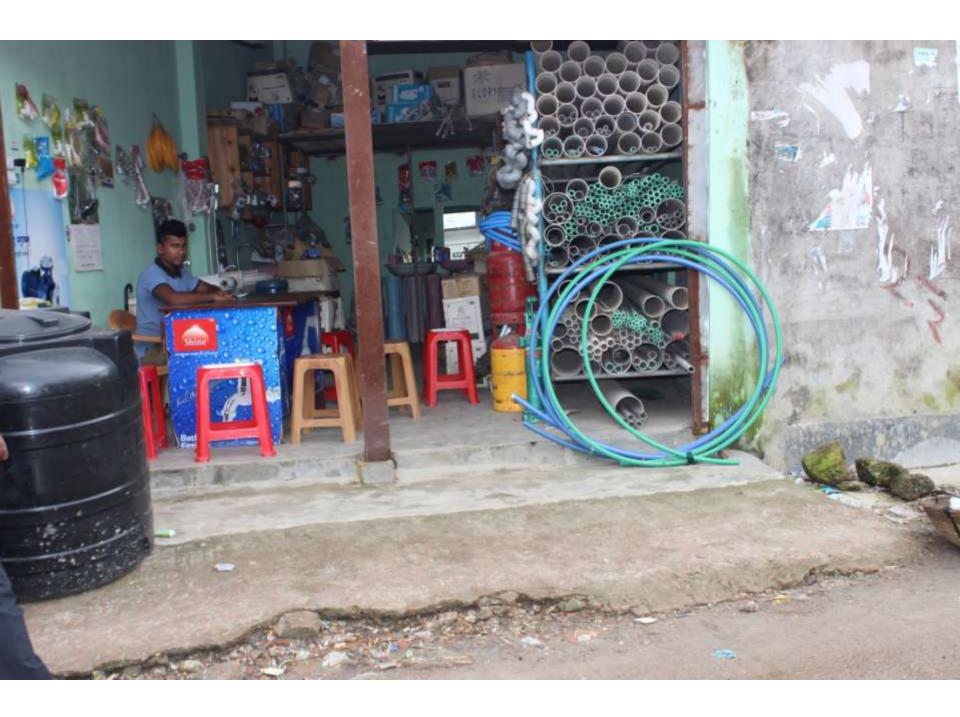

| Proposed Nobin Udyokta Business Info              |          |                                                                                                                                                                                                                                                                                                                                                                                                                                                                            |  |  |
|---------------------------------------------------|----------|----------------------------------------------------------------------------------------------------------------------------------------------------------------------------------------------------------------------------------------------------------------------------------------------------------------------------------------------------------------------------------------------------------------------------------------------------------------------------|--|--|
| Business Name                                     | :        | M S SHARIF SANITARY                                                                                                                                                                                                                                                                                                                                                                                                                                                        |  |  |
| Location                                          | :        | Holan, Dakshinkhan, Dhaka                                                                                                                                                                                                                                                                                                                                                                                                                                                  |  |  |
| Total Investment in BDT                           | <b>:</b> | BDT 5,90,000                                                                                                                                                                                                                                                                                                                                                                                                                                                               |  |  |
| Financing                                         | ••       | Self BDT 3,90,000 (from existing business) 66% Required Investment BDT 2,00,000 (as equity) 34%                                                                                                                                                                                                                                                                                                                                                                            |  |  |
| Present salary/drawings from business (estimates) | :        | BDT 5,000                                                                                                                                                                                                                                                                                                                                                                                                                                                                  |  |  |
| Proposed Salary                                   | <b>:</b> | BDT 5,000                                                                                                                                                                                                                                                                                                                                                                                                                                                                  |  |  |
| Size of shop                                      | :        | 12 ft x 24 ft= 288 square ft                                                                                                                                                                                                                                                                                                                                                                                                                                               |  |  |
| Security of shop                                  | :        | BDT 1,50,000                                                                                                                                                                                                                                                                                                                                                                                                                                                               |  |  |
| Implementation                                    | ••       | <ul> <li>The business is planned to be scaled up by investment in existing goods like; Pipe, Gas cylinder, Tube well, Burner, Water tank, Fan, Motor, Basin etc.</li> <li>Average 10% gain on sales.</li> <li>The business is operating by entrepreneur. Existing no employee.</li> <li>After getting equity fund one employee will be appointed.</li> <li>The shop is rented.</li> <li>Collects goods from Nobabpur.</li> <li>Agreed grace period is 4 months.</li> </ul> |  |  |