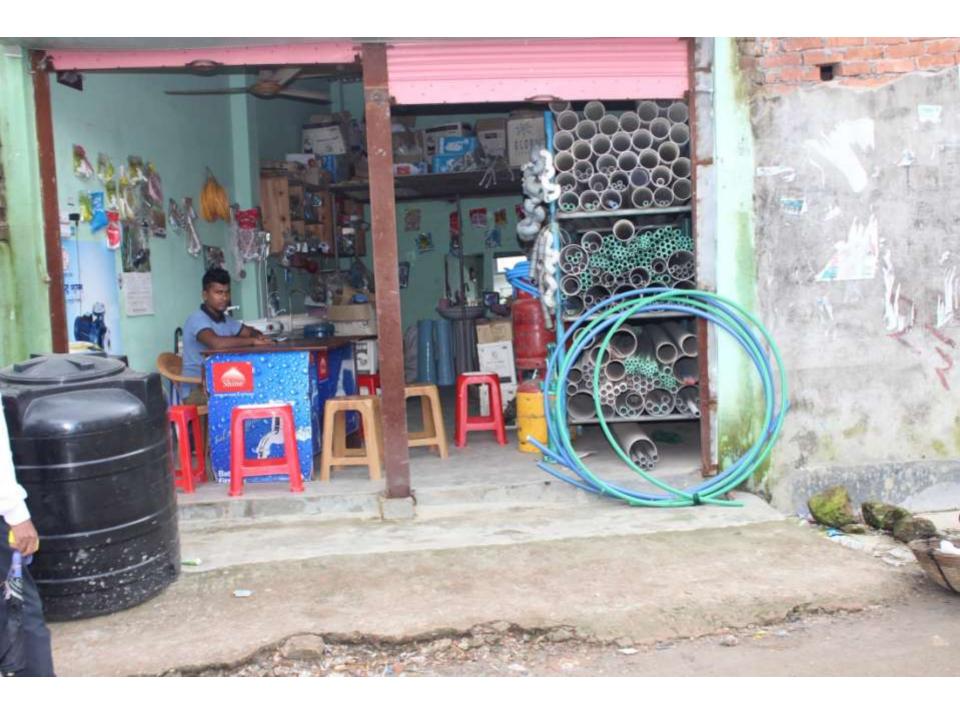

| Proposed Nobin Udyokta Business Info              |          |                                                                                                                                                                                                                                                                                                                                                                                                                                                                            |  |  |
|---------------------------------------------------|----------|----------------------------------------------------------------------------------------------------------------------------------------------------------------------------------------------------------------------------------------------------------------------------------------------------------------------------------------------------------------------------------------------------------------------------------------------------------------------------|--|--|
| Business Name                                     | :        | M S SHARIF SANITARY                                                                                                                                                                                                                                                                                                                                                                                                                                                        |  |  |
| Location                                          | :        | Holan, Dakshinkhan, Dhaka                                                                                                                                                                                                                                                                                                                                                                                                                                                  |  |  |
| Total Investment in BDT                           | <b>:</b> | BDT 5,90,000                                                                                                                                                                                                                                                                                                                                                                                                                                                               |  |  |
| Financing                                         | ••       | Self BDT 3,90,000 (from existing business) 66% Required Investment BDT 2,00,000 (as equity) 34%                                                                                                                                                                                                                                                                                                                                                                            |  |  |
| Present salary/drawings from business (estimates) | :        | BDT 5,000                                                                                                                                                                                                                                                                                                                                                                                                                                                                  |  |  |
| Proposed Salary                                   | <b>:</b> | BDT 5,000                                                                                                                                                                                                                                                                                                                                                                                                                                                                  |  |  |
| Size of shop                                      | :        | 12 ft x 24 ft= 288 square ft                                                                                                                                                                                                                                                                                                                                                                                                                                               |  |  |
| Security of shop                                  | :        | BDT 1,50,000                                                                                                                                                                                                                                                                                                                                                                                                                                                               |  |  |
| Implementation                                    | ••       | <ul> <li>The business is planned to be scaled up by investment in existing goods like; Pipe, Gas cylinder, Tube well, Burner, Water tank, Fan, Motor, Basin etc.</li> <li>Average 10% gain on sales.</li> <li>The business is operating by entrepreneur. Existing no employee.</li> <li>After getting equity fund one employee will be appointed.</li> <li>The shop is rented.</li> <li>Collects goods from Nobabpur.</li> <li>Agreed grace period is 4 months.</li> </ul> |  |  |