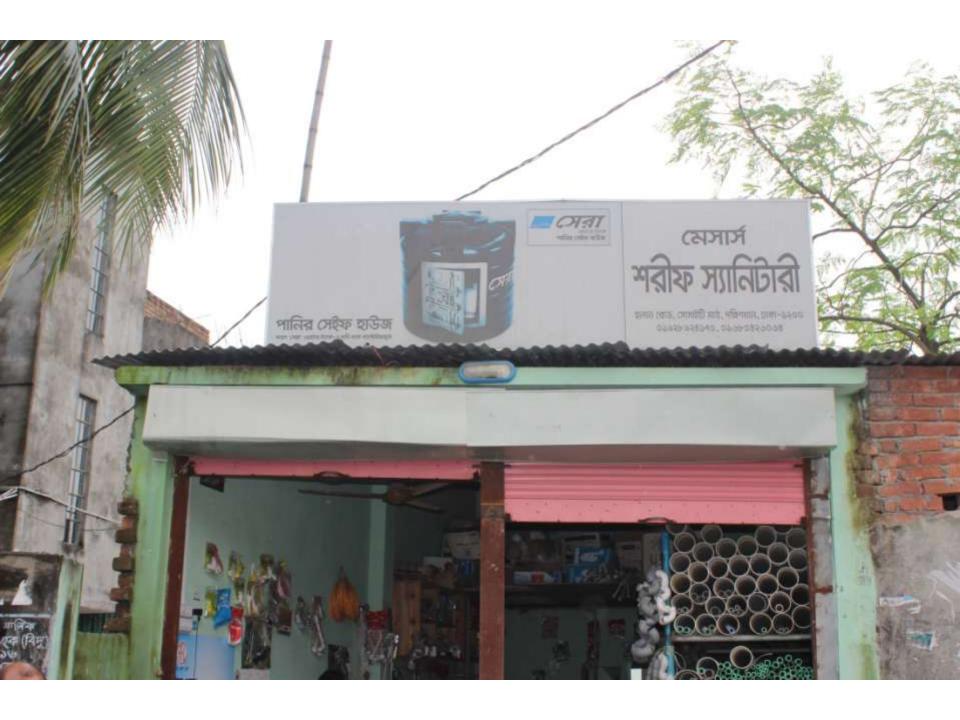

| Proposed Nobin Udyokta Business Info              |          |                                                                                                                                                                                                                                                                                                                                                                                                                                                                            |  |  |
|---------------------------------------------------|----------|----------------------------------------------------------------------------------------------------------------------------------------------------------------------------------------------------------------------------------------------------------------------------------------------------------------------------------------------------------------------------------------------------------------------------------------------------------------------------|--|--|
| Business Name                                     | :        | M S SHARIF SANITARY                                                                                                                                                                                                                                                                                                                                                                                                                                                        |  |  |
| Location                                          | :        | Holan, Dakshinkhan, Dhaka                                                                                                                                                                                                                                                                                                                                                                                                                                                  |  |  |
| Total Investment in BDT                           | <b>:</b> | BDT 5,90,000                                                                                                                                                                                                                                                                                                                                                                                                                                                               |  |  |
| Financing                                         | ••       | Self BDT 3,90,000 (from existing business) 66% Required Investment BDT 2,00,000 (as equity) 34%                                                                                                                                                                                                                                                                                                                                                                            |  |  |
| Present salary/drawings from business (estimates) | :        | BDT 5,000                                                                                                                                                                                                                                                                                                                                                                                                                                                                  |  |  |
| Proposed Salary                                   | <b>:</b> | BDT 5,000                                                                                                                                                                                                                                                                                                                                                                                                                                                                  |  |  |
| Size of shop                                      | :        | 12 ft x 24 ft= 288 square ft                                                                                                                                                                                                                                                                                                                                                                                                                                               |  |  |
| Security of shop                                  | :        | BDT 1,50,000                                                                                                                                                                                                                                                                                                                                                                                                                                                               |  |  |
| Implementation                                    | ••       | <ul> <li>The business is planned to be scaled up by investment in existing goods like; Pipe, Gas cylinder, Tube well, Burner, Water tank, Fan, Motor, Basin etc.</li> <li>Average 10% gain on sales.</li> <li>The business is operating by entrepreneur. Existing no employee.</li> <li>After getting equity fund one employee will be appointed.</li> <li>The shop is rented.</li> <li>Collects goods from Nobabpur.</li> <li>Agreed grace period is 4 months.</li> </ul> |  |  |