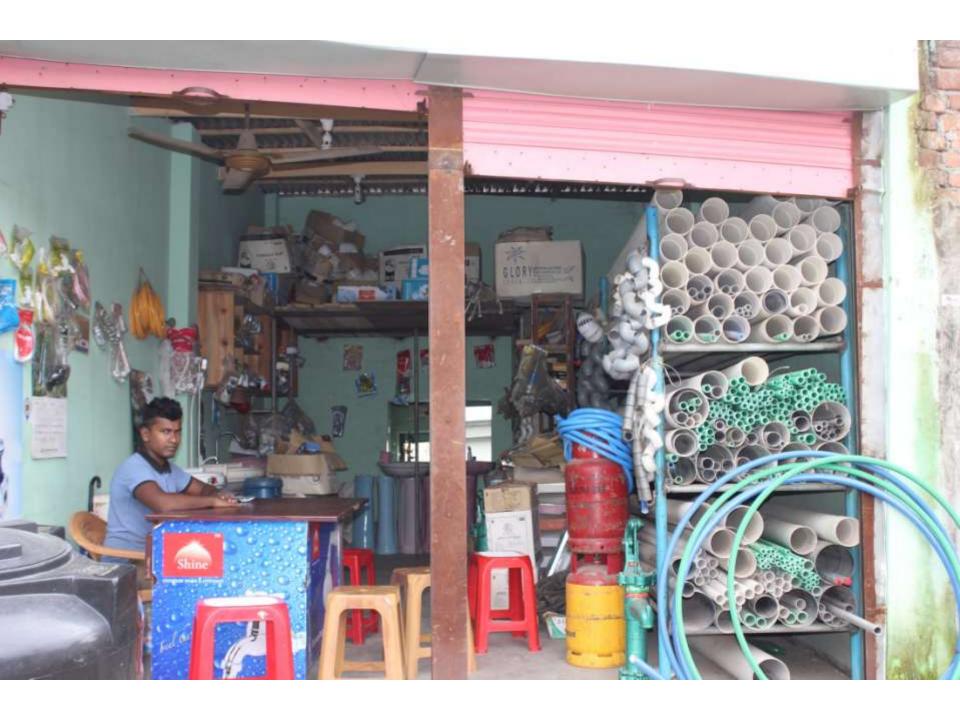

| Proposed Nobin Udyokta Business Info              |          |                                                                                                                                                                                                                                                                                                                                                                                                                                                                            |  |  |
|---------------------------------------------------|----------|----------------------------------------------------------------------------------------------------------------------------------------------------------------------------------------------------------------------------------------------------------------------------------------------------------------------------------------------------------------------------------------------------------------------------------------------------------------------------|--|--|
| Business Name                                     | :        | M S SHARIF SANITARY                                                                                                                                                                                                                                                                                                                                                                                                                                                        |  |  |
| Location                                          | :        | Holan, Dakshinkhan, Dhaka                                                                                                                                                                                                                                                                                                                                                                                                                                                  |  |  |
| Total Investment in BDT                           | <b>:</b> | BDT 5,90,000                                                                                                                                                                                                                                                                                                                                                                                                                                                               |  |  |
| Financing                                         | ••       | Self BDT 3,90,000 (from existing business) 66% Required Investment BDT 2,00,000 (as equity) 34%                                                                                                                                                                                                                                                                                                                                                                            |  |  |
| Present salary/drawings from business (estimates) | :        | BDT 5,000                                                                                                                                                                                                                                                                                                                                                                                                                                                                  |  |  |
| Proposed Salary                                   | <b>:</b> | BDT 5,000                                                                                                                                                                                                                                                                                                                                                                                                                                                                  |  |  |
| Size of shop                                      | :        | 12 ft x 24 ft= 288 square ft                                                                                                                                                                                                                                                                                                                                                                                                                                               |  |  |
| Security of shop                                  | :        | BDT 1,50,000                                                                                                                                                                                                                                                                                                                                                                                                                                                               |  |  |
| Implementation                                    | ••       | <ul> <li>The business is planned to be scaled up by investment in existing goods like; Pipe, Gas cylinder, Tube well, Burner, Water tank, Fan, Motor, Basin etc.</li> <li>Average 10% gain on sales.</li> <li>The business is operating by entrepreneur. Existing no employee.</li> <li>After getting equity fund one employee will be appointed.</li> <li>The shop is rented.</li> <li>Collects goods from Nobabpur.</li> <li>Agreed grace period is 4 months.</li> </ul> |  |  |