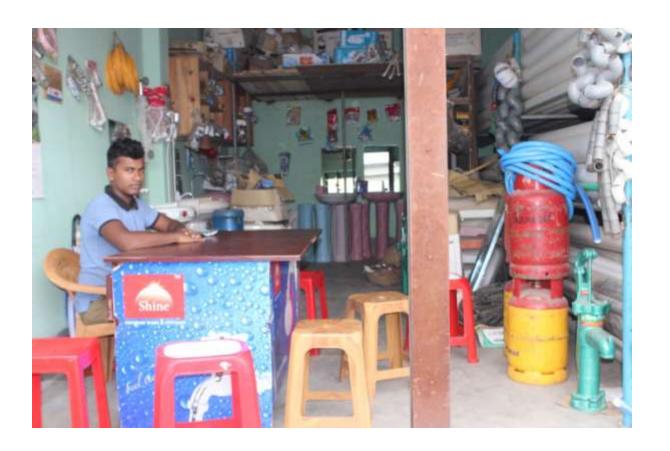

# Pictures

2577700C

रिगरिम्हारित संस्थानित तस्थ

| Proposed Nobin Udyokta Business Info              |          |                                                                                                                                                                                                                                                                                                                                                                                                                                                                            |  |  |
|---------------------------------------------------|----------|----------------------------------------------------------------------------------------------------------------------------------------------------------------------------------------------------------------------------------------------------------------------------------------------------------------------------------------------------------------------------------------------------------------------------------------------------------------------------|--|--|
| Business Name                                     | :        | M S SHARIF SANITARY                                                                                                                                                                                                                                                                                                                                                                                                                                                        |  |  |
| Location                                          | :        | Holan, Dakshinkhan, Dhaka                                                                                                                                                                                                                                                                                                                                                                                                                                                  |  |  |
| Total Investment in BDT                           | <b>:</b> | BDT 5,90,000                                                                                                                                                                                                                                                                                                                                                                                                                                                               |  |  |
| Financing                                         | ••       | Self BDT 3,90,000 (from existing business) 66% Required Investment BDT 2,00,000 (as equity) 34%                                                                                                                                                                                                                                                                                                                                                                            |  |  |
| Present salary/drawings from business (estimates) | :        | BDT 5,000                                                                                                                                                                                                                                                                                                                                                                                                                                                                  |  |  |
| Proposed Salary                                   | <b>:</b> | BDT 5,000                                                                                                                                                                                                                                                                                                                                                                                                                                                                  |  |  |
| Size of shop                                      | :        | 12 ft x 24 ft= 288 square ft                                                                                                                                                                                                                                                                                                                                                                                                                                               |  |  |
| Security of shop                                  | :        | BDT 1,50,000                                                                                                                                                                                                                                                                                                                                                                                                                                                               |  |  |
| Implementation                                    | ••       | <ul> <li>The business is planned to be scaled up by investment in existing goods like; Pipe, Gas cylinder, Tube well, Burner, Water tank, Fan, Motor, Basin etc.</li> <li>Average 10% gain on sales.</li> <li>The business is operating by entrepreneur. Existing no employee.</li> <li>After getting equity fund one employee will be appointed.</li> <li>The shop is rented.</li> <li>Collects goods from Nobabpur.</li> <li>Agreed grace period is 4 months.</li> </ul> |  |  |