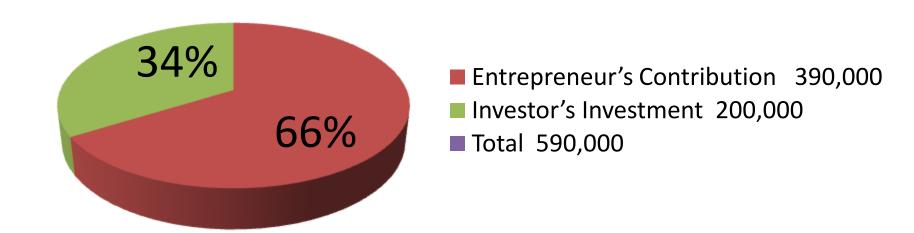

| Proposed Nobin Udyokta Business Info              |          |                                                                                                                                                                                                                                                                                                                                                                                                                                                                            |  |  |
|---------------------------------------------------|----------|----------------------------------------------------------------------------------------------------------------------------------------------------------------------------------------------------------------------------------------------------------------------------------------------------------------------------------------------------------------------------------------------------------------------------------------------------------------------------|--|--|
| Business Name                                     | :        | M S SHARIF SANITARY                                                                                                                                                                                                                                                                                                                                                                                                                                                        |  |  |
| Location                                          | :        | Holan, Dakshinkhan, Dhaka                                                                                                                                                                                                                                                                                                                                                                                                                                                  |  |  |
| Total Investment in BDT                           | <b>:</b> | BDT 5,90,000                                                                                                                                                                                                                                                                                                                                                                                                                                                               |  |  |
| Financing                                         | ••       | Self BDT 3,90,000 (from existing business) 66% Required Investment BDT 2,00,000 (as equity) 34%                                                                                                                                                                                                                                                                                                                                                                            |  |  |
| Present salary/drawings from business (estimates) | :        | BDT 5,000                                                                                                                                                                                                                                                                                                                                                                                                                                                                  |  |  |
| Proposed Salary                                   | <b>:</b> | BDT 5,000                                                                                                                                                                                                                                                                                                                                                                                                                                                                  |  |  |
| Size of shop                                      | :        | 12 ft x 24 ft= 288 square ft                                                                                                                                                                                                                                                                                                                                                                                                                                               |  |  |
| Security of shop                                  | :        | BDT 1,50,000                                                                                                                                                                                                                                                                                                                                                                                                                                                               |  |  |
| Implementation                                    | ••       | <ul> <li>The business is planned to be scaled up by investment in existing goods like; Pipe, Gas cylinder, Tube well, Burner, Water tank, Fan, Motor, Basin etc.</li> <li>Average 10% gain on sales.</li> <li>The business is operating by entrepreneur. Existing no employee.</li> <li>After getting equity fund one employee will be appointed.</li> <li>The shop is rented.</li> <li>Collects goods from Nobabpur.</li> <li>Agreed grace period is 4 months.</li> </ul> |  |  |