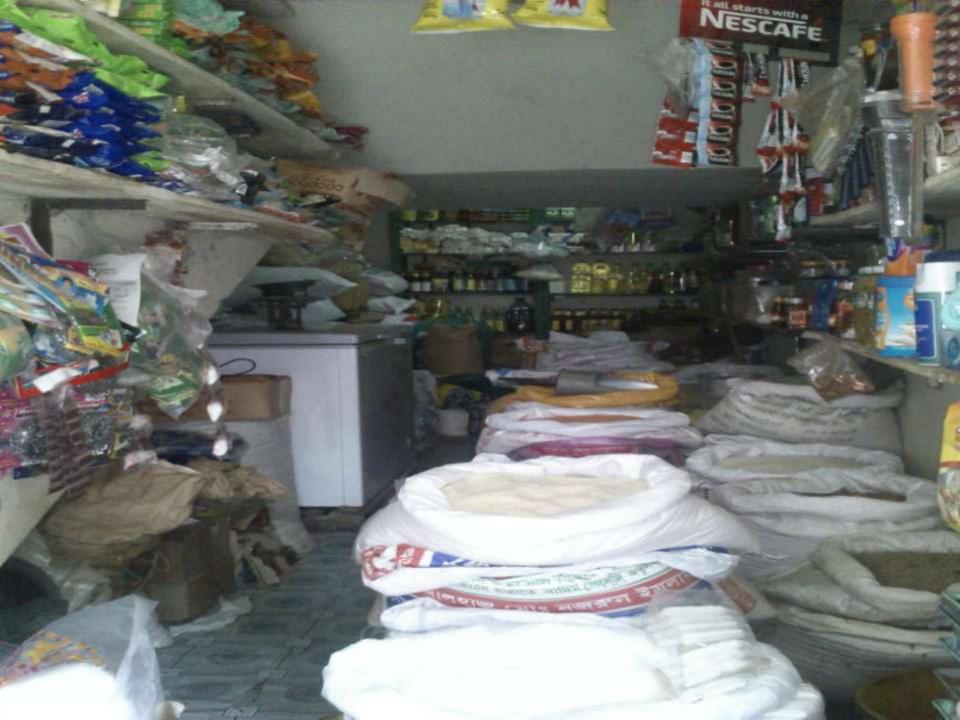

#### PROPOSED NOBIN UDYOKTA BUSINESS INFO

| Business Name                                                | : | Rajib Store                                                                            |
|--------------------------------------------------------------|---|----------------------------------------------------------------------------------------|
| Address/ Location                                            | : | Murapara modha bazar, Kalibari Road, Misti Potti,<br>Rupganj, Narayanganj.             |
| Total Investment in BDT                                      | : | Tk.747,000                                                                             |
| Financing                                                    | : | Self Tk. 597,000 (from existing business) Required Investment Tk. 1,50,000 (as equity) |
| Present salary/drawings from business                        | : | Taka 21,500 (Twenty one thousand and five hundred)                                     |
| Proposed Salary (estimates)                                  | : | Taka 22,000 (Twenty two thousand)                                                      |
| Proposed Business<br>Implementation Plan                     |   |                                                                                        |
| (i) % of present gross profit margin                         | : | From products 12%.                                                                     |
| (ii) Estimated % of proposed gross profit margin             | : | From products 12%.                                                                     |
| (iii) In future risk mgt. plan<br>(from fire, disaster etc.) | : |                                                                                        |

#### PRESENT & PROPOSED INVESTMENT BREAKDOWN

| Particulars                                                                                                                                                                     | Existing<br>Business<br>(BDT) | Proposed<br>(BDT) | Total<br>(BDT) |
|---------------------------------------------------------------------------------------------------------------------------------------------------------------------------------|-------------------------------|-------------------|----------------|
| Investment in products ( juice, biscuits, soft drinks, pickles, chips, vermicelli, incense, detergent powder, noodles, cosmetics item, and different types of bakery item etc.) | 350,400                       | 150,000           | 500,400        |
| Investment in Machineries (refrigerator-1, energy light-3, Rack-6, Fan-2, Weight balance-3 etc.)                                                                                | 32,000                        | -                 | 32,000         |
| Creditors                                                                                                                                                                       | (117,000)                     | -                 | (117,000)      |
| Grameen Bank Loan Outstanding                                                                                                                                                   | (28,000)                      |                   | (28,000)       |
| Decoration (fixture and fittings)                                                                                                                                               | 9,000                         |                   | 9,000          |
| Debtors                                                                                                                                                                         | 45,600                        | -                 | 45,600         |
| Advance for shop rent                                                                                                                                                           | 300,000                       |                   | 300,000        |
| Cash in hand                                                                                                                                                                    | 5,000                         | -                 | 5,000          |
| Total Capital                                                                                                                                                                   | 597,000                       | 150,000           | 747,000        |