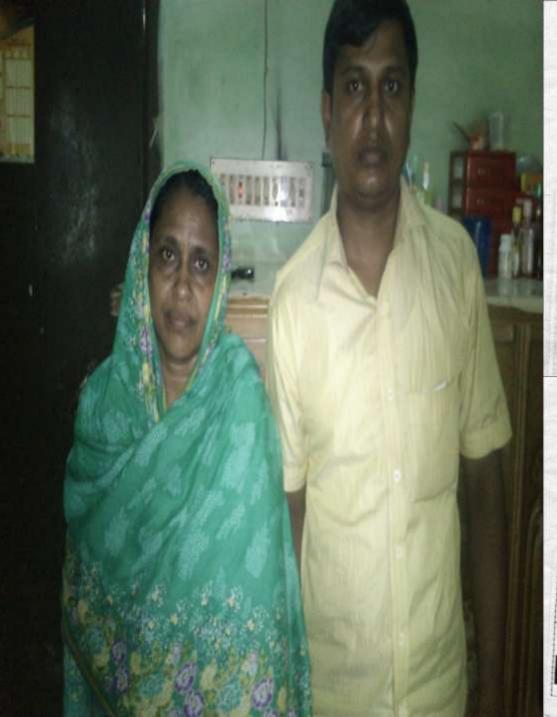

#### BRIEF BIO OF THE PROPOSED NOBIN UDYOKTA

| Name and address                                                                                                          | : <i>MD. Abubakar Siddik (Rajib)</i> Vill: Brahmongaon, Union: Murapara, Post: Murapara- 1464, Upazila: Rupganj, District: Narayanganj. |
|---------------------------------------------------------------------------------------------------------------------------|-----------------------------------------------------------------------------------------------------------------------------------------|
| Age                                                                                                                       | : 30 Years                                                                                                                              |
| Marital status                                                                                                            | : Married                                                                                                                               |
| Children                                                                                                                  | : 01 (One) Son and 01 (One) Daughter                                                                                                    |
| No. of siblings:                                                                                                          | : 01 (one) brother and 03 (Three) Sisters                                                                                               |
| Parent's and GB related Info: (i) Who is GB member (ii) Mother's name (iii) Father's name (iv) GB member's info           | <ul> <li>Mother</li></ul>                                                                                                               |
| Further Information: (v) Who pays GB loan installment (vi) Mobile lady (vii) Grameen Education Loan (viii) Any other loan | <ul><li>: Entrepreneur</li><li>: No</li><li>: Nil</li><li>: Nil</li></ul>                                                               |

#### BRIEF HISTORY OF GB LOAN UTILIZATION BY FAMILY

- Nurjahan Begum is a GB member since Member since November 1988 at first she took GB loan BDT 3,000 (Three thousand).
- Gradually she took loan several times and utilized it by assisting her husband and son in business.
- Finally GB loan helped her to improve her economic condition, livelihood and expanding the existing business of her son.