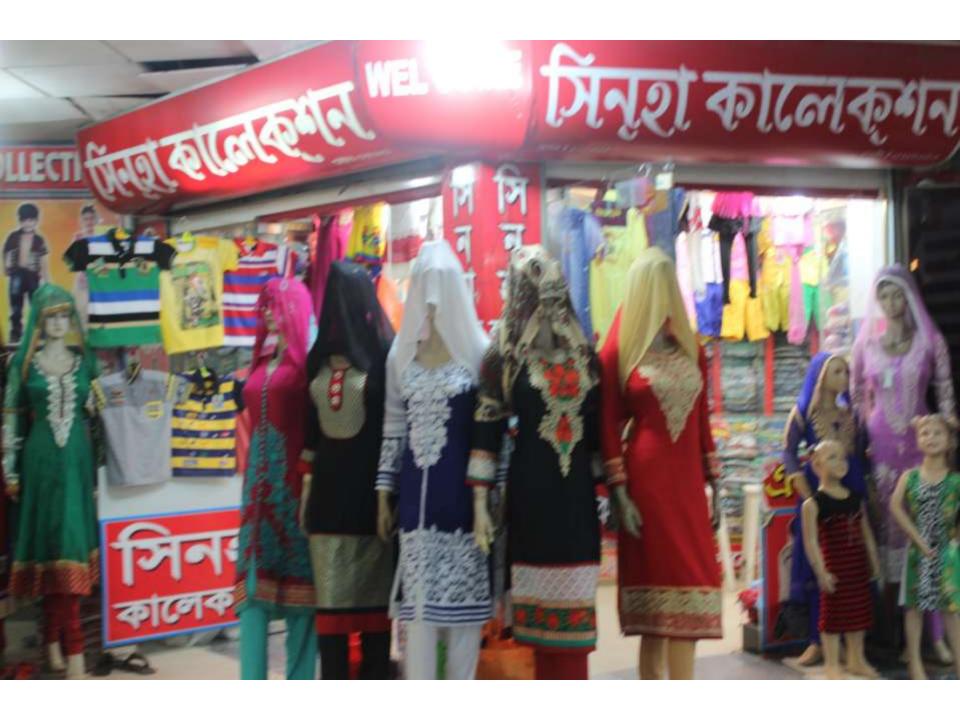

# Pictures

\*\* विश्वविद्वारित संदर्शन स्ट्रींड्र \*\* "एसका शहर हेकिया मीन, यना-मात्रात, जला-गक।

स्थ देख्योत दन् विधारम् काम पन् या रचनाई समानेताह दनावेशहर अन्याम क्षत्रेगत समानेत स DISCE OFFICER

\*\*\* 12 00 (200) \*\*\*

Boshoots 05-000-8000/Abo2 od. MINISTER HER

the second teacher to the second second teacher and a process. or new part of the second section of the se

निमश कारमकम्ब

ভৈতি পোৰাক বিচক্তৰা

মো সেবেশ মাণা

वांची जा। क्षीतक