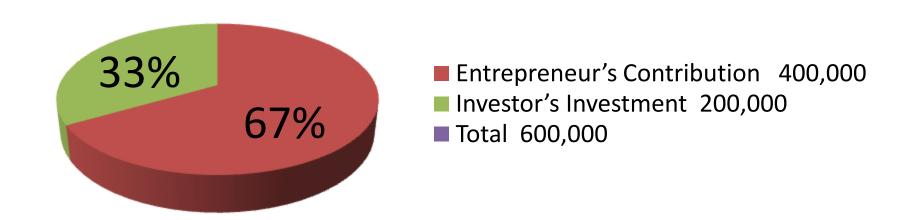

| Proposed Nobin Udyokta Business Info              |           |                                                                                                                                                                                                                                                                                                                                                                                                                                                                          |  |  |
|---------------------------------------------------|-----------|--------------------------------------------------------------------------------------------------------------------------------------------------------------------------------------------------------------------------------------------------------------------------------------------------------------------------------------------------------------------------------------------------------------------------------------------------------------------------|--|--|
| Business Name                                     | :         | SINHA COLLECTION                                                                                                                                                                                                                                                                                                                                                                                                                                                         |  |  |
| Location                                          | :         | City Center, Savar, Dhaka                                                                                                                                                                                                                                                                                                                                                                                                                                                |  |  |
| Total Investment in BDT                           | :         | BDT 6,00,000                                                                                                                                                                                                                                                                                                                                                                                                                                                             |  |  |
| Financing                                         | :         | Self BDT 4,00,000 (from existing business) 67% Required Investment BDT 2,00,000 (as equity) 33%                                                                                                                                                                                                                                                                                                                                                                          |  |  |
| Present salary/drawings from business (estimates) | •         | BDT 5,000                                                                                                                                                                                                                                                                                                                                                                                                                                                                |  |  |
| Proposed Salary                                   | <b> :</b> | BDT 5,000                                                                                                                                                                                                                                                                                                                                                                                                                                                                |  |  |
| Size of shop                                      | :         | 20 ft x 12 ft= 240 square ft                                                                                                                                                                                                                                                                                                                                                                                                                                             |  |  |
| Implementation                                    | :         | <ul> <li>The business is planned to be scaled up by investment in existing cloths like; three piece, Scart, frog, kids set, punjabi, pant, shirt, T-Shirt etc.</li> <li>Average 30% gain on sales.</li> <li>The business is operating by entrepreneur. Existing two employee.</li> <li>After getting equity fund one employee will be appointed.</li> <li>The shop is rented.</li> <li>Collects goods from polwell.</li> <li>Agreed grace period is 4 months.</li> </ul> |  |  |