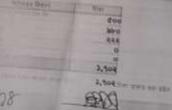

| <b>Existing Bu</b> | siness (BDT) |
|--------------------|--------------|
|--------------------|--------------|

| <b>0</b>                          | •     |         |           |
|-----------------------------------|-------|---------|-----------|
| Particular                        | Daily | Monthly | Yearly    |
| Revenue (sales)                   |       |         |           |
| Cloths                            | 7,500 | 225,000 | 2,700,000 |
| Total Sales (A)                   | 7,500 | 225,000 | 2,700,000 |
| Less. Variable Expense            |       |         |           |
| Cloths                            | 5,250 | 157,500 | 1,890,000 |
| Total variable Expense (B)        | 5,250 | 157,500 | 1,890,000 |
| Contribution Margin (CM) [C=(A-B) | 2,250 | 67,500  | 810,000   |
| Less. Fixed Expense               |       |         |           |
| Rent                              |       | 21,000  | 252,000   |
| Service Charge                    |       | 11,000  | 132,000   |
| Mobile Bill                       |       | 500     | 6,000     |
| Transportation                    |       | 3,000   | 36,000    |
| Salary (self)                     |       | 5,000   | 60,000    |
| Salary (staff)                    |       | 15,000  | 180,000   |
| Entertainment                     |       | 400     | 4,800     |
| Total fixed Cost (D)              |       | 55,900  | 670,800   |
| Net Profit (E) [C-D)              |       | 11,600  | 139,200   |

| investment Breakdown              |                  |          |                |  |  |  |
|-----------------------------------|------------------|----------|----------------|--|--|--|
| Particulars                       | Existing Propose |          | Proposed Total |  |  |  |
| Three piece (80 x 1,500)          | 1,20,000         | 30,000   | 1,50,000       |  |  |  |
| Scart (70 x 1,00)                 | 70,000           | 36,000   | 1,06,000       |  |  |  |
| Kids set (100 x 700)              | 70,000           | 35,000   | 1,05,000       |  |  |  |
| Baby set (50 x 800)               | 40,000           | 40,000   | 80,000         |  |  |  |
| T-shirt, Punjabi, Pant, Shirt etc | 1,00,000         | 59,000   | 1,59,000       |  |  |  |
| Total                             | 4,00,000         | 2,00,000 | 6,00,000       |  |  |  |