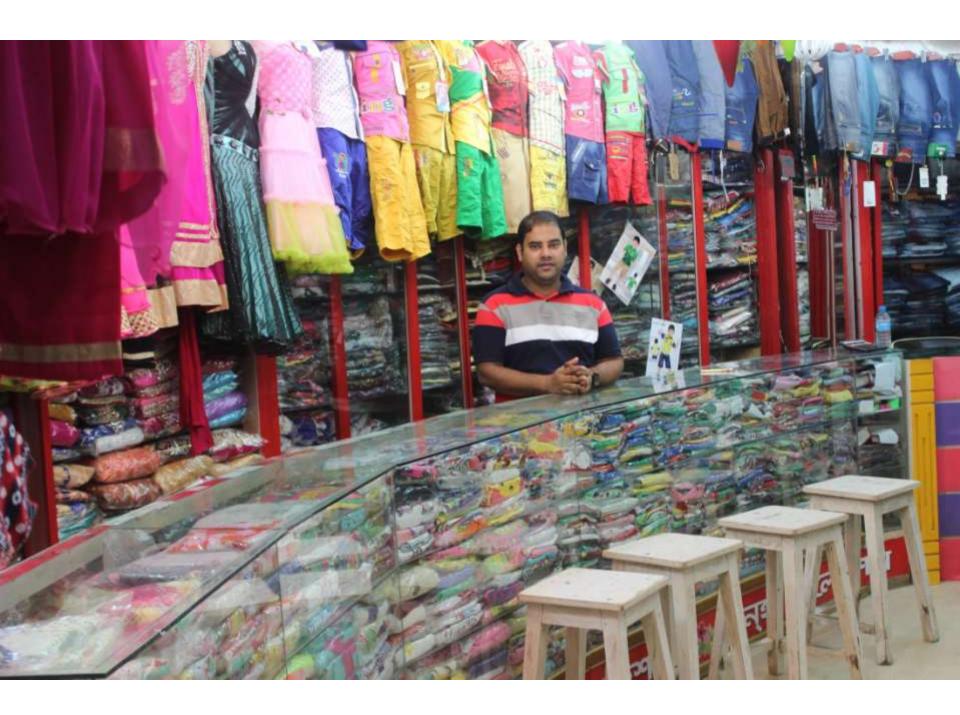

# Pictures

\*\* विश्वविद्वारित संदर्शन स्ट्रींड्र \*\* "एसका शहर हेकिया मीन, यना-मात्रात, जला-गक।

स्थ देख्योत दन् विधारम् काम पन् या रचनाई समानेताह दनावेशहर अन्याम क्षत्रेगत समानेत स DISCE OFFICER

\*\*\* 12 00 (200) \*\*\*