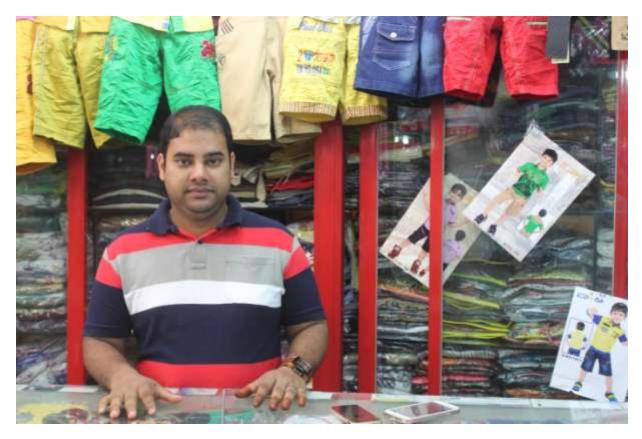

# Pictures

\*\* विश्वविद्वारित संदर्शन स्ट्रींड्र \*\* "एसका शहर हेकिया मीन, यना-मात्रात, जला-गक।

स्थ देख्योत दन् विधारम् काम पन् या रचनाई समानेताह दनावेशहर अन्याम क्षत्रेगत समानेत स DISCE OFFICER

\*\*\* 12 00 (200) \*\*\*