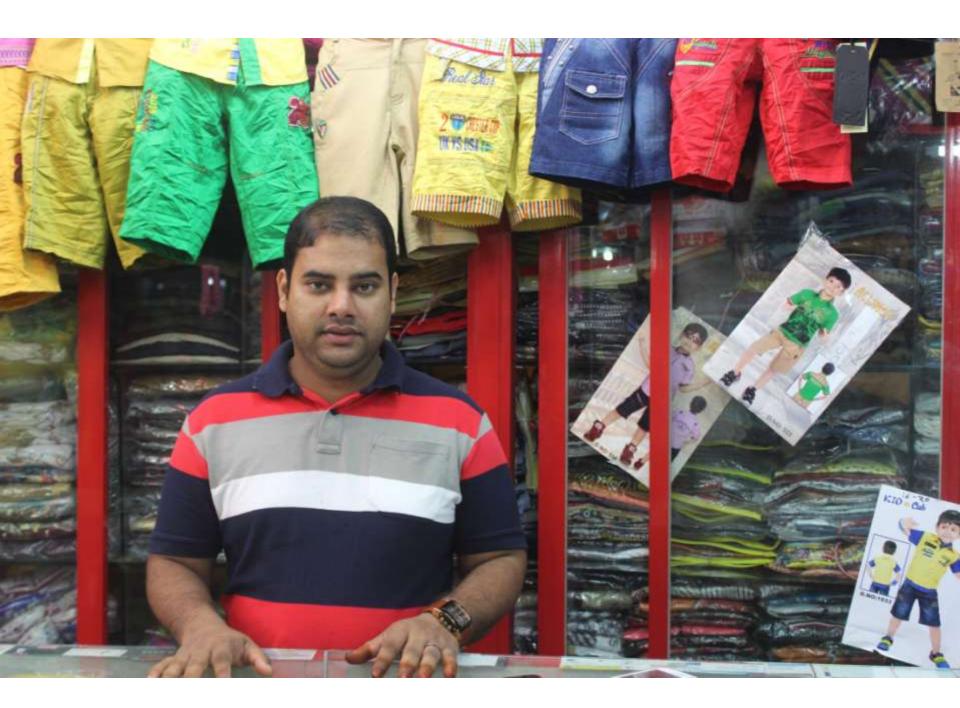

# Pictures

\*\* विश्वविद्वारित संदर्शन स्ट्रींड्र \*\* "एसका शहर हेकिया मीन, यना-मात्रात, जला-गक।

स्थ देख्योत दन् विधारम् काम पन् या रचनाई समानेताह दनावेशहर अन्याम क्षत्रेगत समानेत स DISCE OFFICER

\*\*\* 12 00 (200) \*\*\*