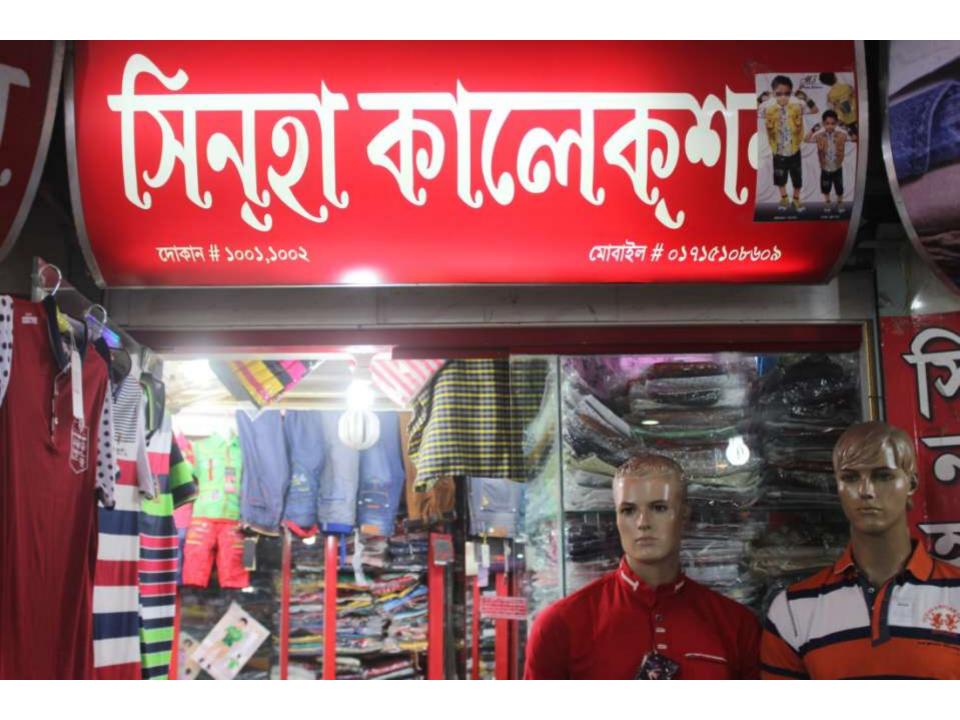

# Pictures

\*\* विश्वविद्वारित संदर्शन स्ट्रींड्र \*\* "एसका शहर हेकिया मीन, यना-मात्रात, जला-गक।

स्थ देख्योत दन् विधारम् काम पन् या रचनाई समानेताह दनावेशहर अन्याम क्षत्रेगत समानेत स DISCE OFFICER

\*\*\* 12 00 (200) \*\*\*