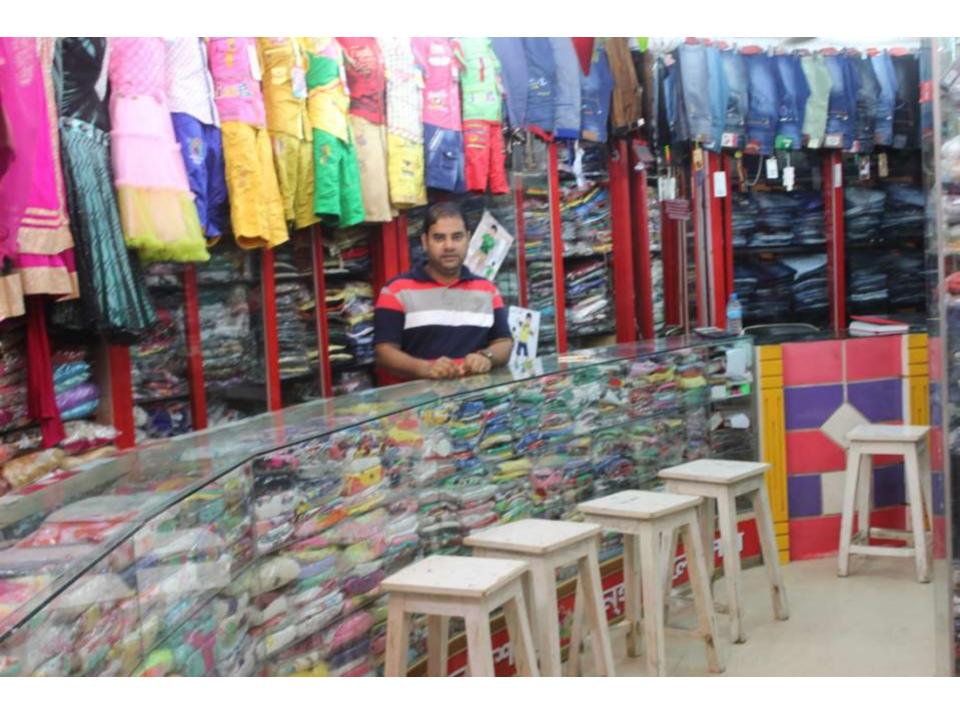

# Pictures

\*\* विश्वविद्वारित संदर्शन स्ट्रींड्र \*\* "एसका शहर हेकिया मीन, यना-मात्रात, जला-गक।

स्थ देख्योत दन् विधारम् काम पन् या रचनाई समानेताह दनावेशहर अन्याम क्षत्रेगत समानेत स DISCE OFFICER

\*\*\* 12 00 (200) \*\*\*