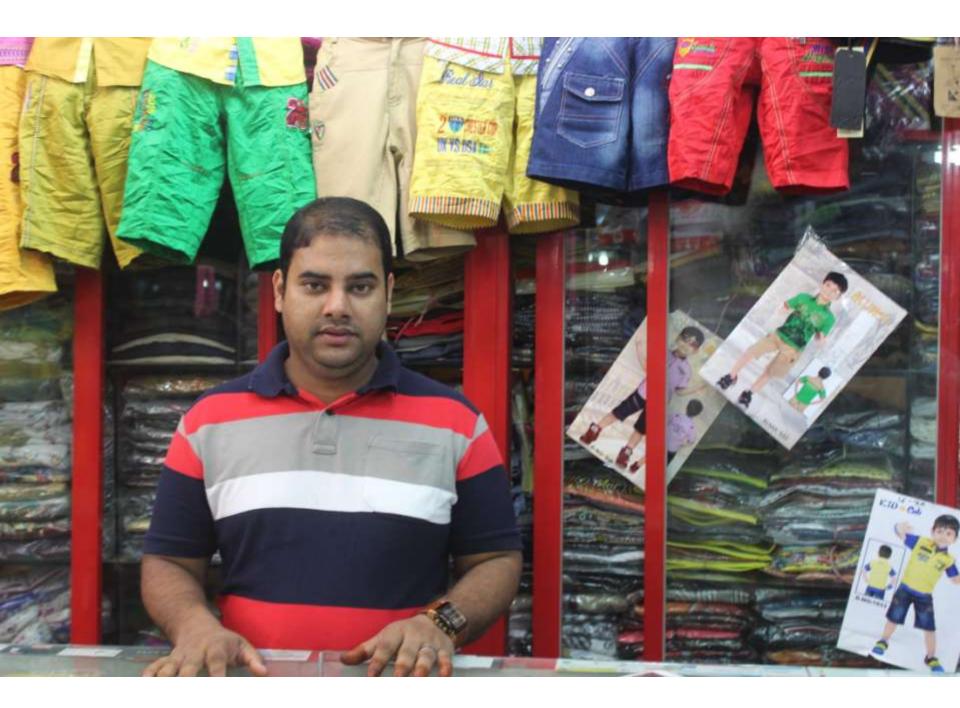

# Pictures

\*\* विश्वविद्वारित संदर्शन स्ट्रींड्र \*\* "एसका शहर हेकिया मीन, यना-मात्रात, जला-गक।

स्थ देख्योत दन् विधारम् काम पन् या रचनाई समानेताह दनावेशहर अन्याम क्षत्रेगत समानेत स DISCE OFFICER

\*\*\* 12 00 (200) \*\*\*