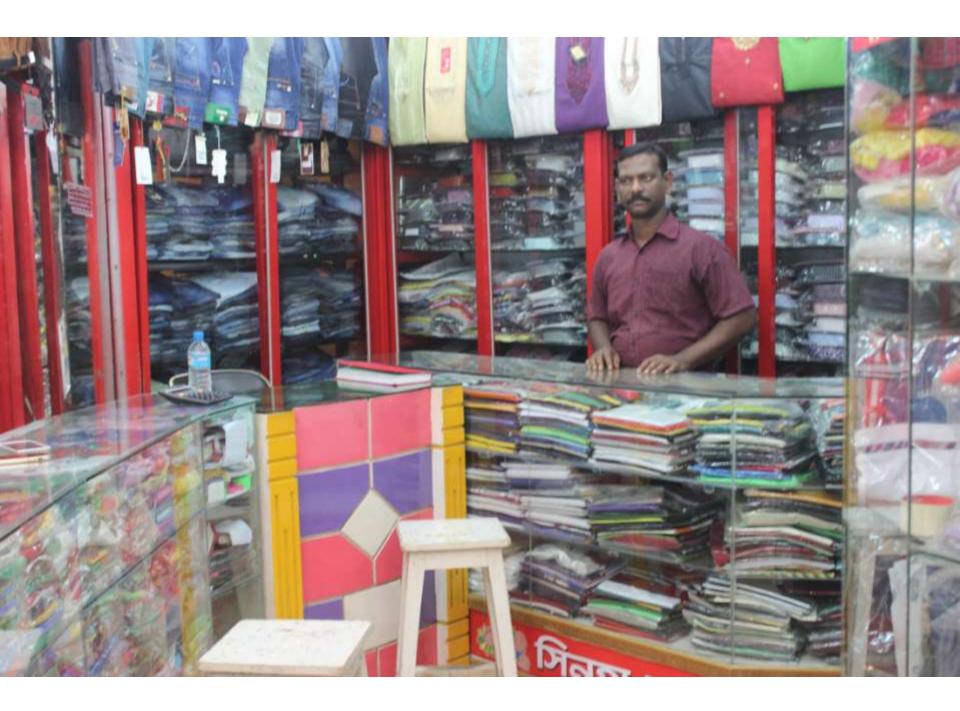

# Pictures

\*\* विश्वविद्वारित संदर्शन स्ट्रींड्र \*\* "एसका शहर हेकिया मीन, यना-मात्रात, जला-गक।

स्थ देख्योत दन् विधारम् काम पन् या रचनाई समानेताह दनावेशहर अन्याम क्षत्रेगत समानेत स DISCE OFFICER

\*\*\* 12 00 (200) \*\*\*