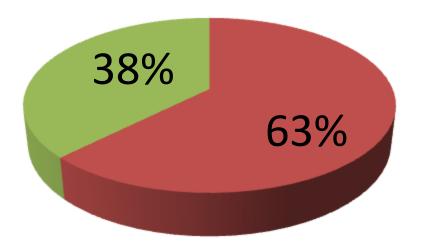

| Proposed Nobin Udyokta Business Info                 |   |                                                                                                                                                                                                                                                                                                                                                                                                   |  |
|------------------------------------------------------|---|---------------------------------------------------------------------------------------------------------------------------------------------------------------------------------------------------------------------------------------------------------------------------------------------------------------------------------------------------------------------------------------------------|--|
| Business Name                                        | : | RAKIB SHOES                                                                                                                                                                                                                                                                                                                                                                                       |  |
| Location                                             | : | Dogormora, Savar, Dhaka                                                                                                                                                                                                                                                                                                                                                                           |  |
| Total Investment in BDT                              | : | BDT 4,00,000                                                                                                                                                                                                                                                                                                                                                                                      |  |
| Financing                                            | : | Self BDT 2,50,000 (from existing business) 62%<br>Required Investment BDT 1,50,000 (as equity) 38%                                                                                                                                                                                                                                                                                                |  |
| Present salary/drawings<br>from business (estimates) | : | BDT 5,000                                                                                                                                                                                                                                                                                                                                                                                         |  |
| Proposed Salary                                      | : | BDT 5,000                                                                                                                                                                                                                                                                                                                                                                                         |  |
| Size of shop                                         | : | 25 ft x 10 ft= 250 square ft                                                                                                                                                                                                                                                                                                                                                                      |  |
| Implementation                                       | : | <ul> <li>Manufacturer of ladies shoe, Gents shoe, Kids shoe etc.</li> <li>Average 20% gain on sales.</li> <li>The business is operating by entrepreneur. Existing three employee.</li> <li>After getting equity fund two employee will be appointed.</li> <li>Entrepreneur is owner of the shop.</li> <li>Collects goods from Siddiq bazaar.</li> <li>Agreed grace period is 4 months.</li> </ul> |  |