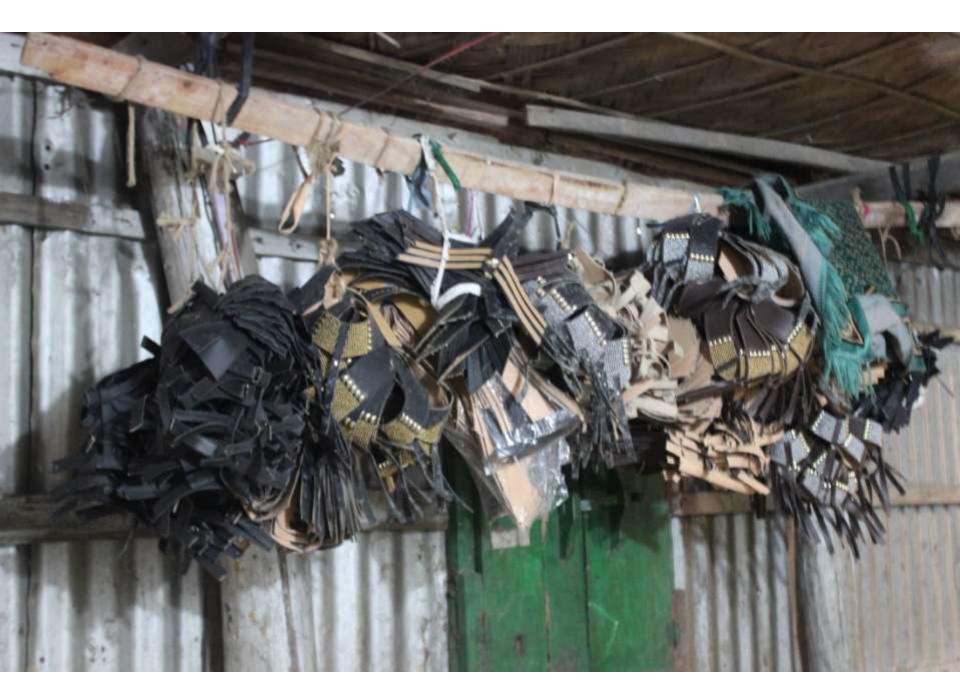

| Proposed Nobin Udyokta Business Info                 |   |                                                                                                                                                                                                                                                                                                                                                                                                   |  |
|------------------------------------------------------|---|---------------------------------------------------------------------------------------------------------------------------------------------------------------------------------------------------------------------------------------------------------------------------------------------------------------------------------------------------------------------------------------------------|--|
| Business Name                                        | : | RAKIB SHOES                                                                                                                                                                                                                                                                                                                                                                                       |  |
| Location                                             | : | Dogormora, Savar, Dhaka                                                                                                                                                                                                                                                                                                                                                                           |  |
| Total Investment in BDT                              | : | BDT 4,00,000                                                                                                                                                                                                                                                                                                                                                                                      |  |
| Financing                                            | : | Self BDT 2,50,000 (from existing business) 62%<br>Required Investment BDT 1,50,000 (as equity) 38%                                                                                                                                                                                                                                                                                                |  |
| Present salary/drawings<br>from business (estimates) | : | BDT 5,000                                                                                                                                                                                                                                                                                                                                                                                         |  |
| Proposed Salary                                      | : | BDT 5,000                                                                                                                                                                                                                                                                                                                                                                                         |  |
| Size of shop                                         | : | 25 ft x 10 ft= 250 square ft                                                                                                                                                                                                                                                                                                                                                                      |  |
| Implementation                                       | : | <ul> <li>Manufacturer of ladies shoe, Gents shoe, Kids shoe etc.</li> <li>Average 20% gain on sales.</li> <li>The business is operating by entrepreneur. Existing three employee.</li> <li>After getting equity fund two employee will be appointed.</li> <li>Entrepreneur is owner of the shop.</li> <li>Collects goods from Siddiq bazaar.</li> <li>Agreed grace period is 4 months.</li> </ul> |  |

Pictures

650% (anomily relien हारायक द्वादाका शास्त्र-

खणुर्ग्नमय