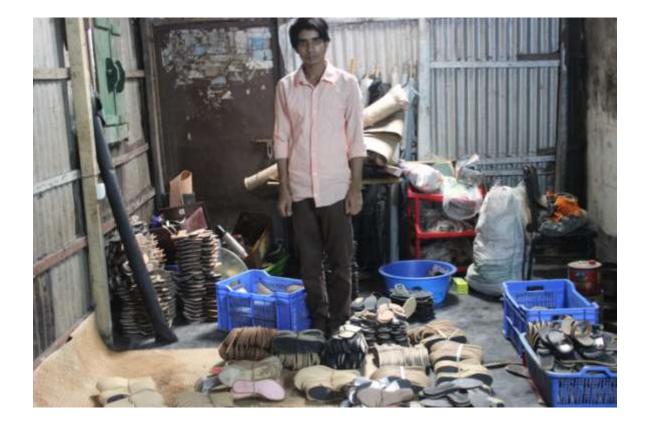

| Proposed Nobin Udyokta Business Info                 |   |                                                                                                                                                                                                                                                                                                                                                                                                   |  |
|------------------------------------------------------|---|---------------------------------------------------------------------------------------------------------------------------------------------------------------------------------------------------------------------------------------------------------------------------------------------------------------------------------------------------------------------------------------------------|--|
| Business Name                                        | : | RAKIB SHOES                                                                                                                                                                                                                                                                                                                                                                                       |  |
| Location                                             | : | Dogormora, Savar, Dhaka                                                                                                                                                                                                                                                                                                                                                                           |  |
| Total Investment in BDT                              | : | BDT 4,00,000                                                                                                                                                                                                                                                                                                                                                                                      |  |
| Financing                                            | : | Self BDT 2,50,000 (from existing business) 62%<br>Required Investment BDT 1,50,000 (as equity) 38%                                                                                                                                                                                                                                                                                                |  |
| Present salary/drawings<br>from business (estimates) | : | BDT 5,000                                                                                                                                                                                                                                                                                                                                                                                         |  |
| Proposed Salary                                      | : | BDT 5,000                                                                                                                                                                                                                                                                                                                                                                                         |  |
| Size of shop                                         | : | 25 ft x 10 ft= 250 square ft                                                                                                                                                                                                                                                                                                                                                                      |  |
| Implementation                                       | : | <ul> <li>Manufacturer of ladies shoe, Gents shoe, Kids shoe etc.</li> <li>Average 20% gain on sales.</li> <li>The business is operating by entrepreneur. Existing three employee.</li> <li>After getting equity fund two employee will be appointed.</li> <li>Entrepreneur is owner of the shop.</li> <li>Collects goods from Siddiq bazaar.</li> <li>Agreed grace period is 4 months.</li> </ul> |  |

Pictures

650% (anomily relien हारायक द्वादाका शास्त्र-

खणुर्ग्नमय