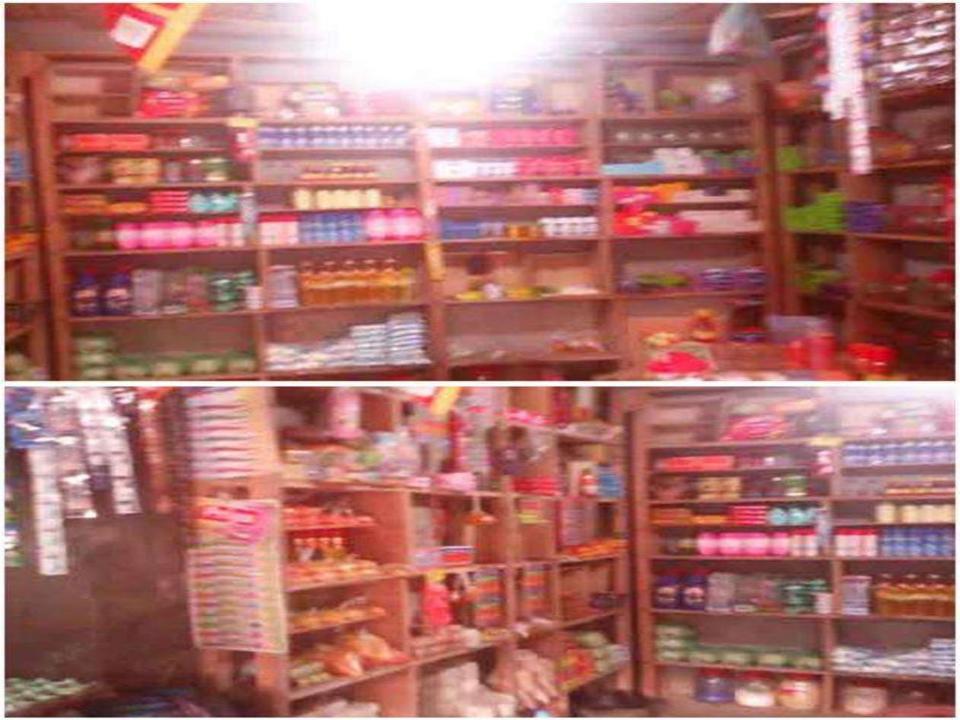

## **PROPOSED NOBIN UDYOKTA BUSINESS INFO**

| Business Name                                                | : | Sumayia Varieties Store                                                                 |
|--------------------------------------------------------------|---|-----------------------------------------------------------------------------------------|
| Address/ Location                                            | - | Thatrai Bazar, Ulipur, Kurigram                                                         |
| Total Investment in BDT                                      | - | Tk. 340,000                                                                             |
| Financing                                                    | : | Self Tk. 240,000 (from existing business)<br>Required Investment Tk.100,000 (as equity) |
| Present salary/drawings from business                        | : | Taka 3,000 (Three thousand)                                                             |
| Proposed Salary                                              | : | Taka 3,500 (Three thousand five hundred)                                                |
| Proposed Business<br>Implementation Plan                     |   |                                                                                         |
| (i) % of present gross profit margin                         | : | On products sales 10% and betel leaf 25%                                                |
| (ii) Estimated % of proposed gross profit margin             | : | On products sales 10% and betel leaf 25%                                                |
| (iii) In future risk mgt. plan<br>(from fire, disaster etc.) | : |                                                                                         |

## **PRESENT & PROPOSED INVESTMENT BREAKDOWN**

| Particulars                                                                                                                                                                         | Existing<br>Business<br>(BDT) | Proposed<br>(BDT) | Total<br>(BDT) |
|-------------------------------------------------------------------------------------------------------------------------------------------------------------------------------------|-------------------------------|-------------------|----------------|
| Investment in products (oil, biscuite, soap, vermicelli, insence, detergent powder, juice, soft drinks, fride dal, pickles, chips, tea, betel leaf, betel nut and cycle parts etc.) | 38,432                        | 100,000           | 138,432        |
| Investment in Machineries (weight machine, fan and light etc.)                                                                                                                      | 3,600                         | -                 | 3,600          |
| Cash in hand                                                                                                                                                                        | 382                           | -                 | 382            |
| Debtors                                                                                                                                                                             | 34,986                        | -                 | 34,986         |
| Decoration (fixture and fittings)                                                                                                                                                   | 12,600                        | -                 | 12,600         |
| Investment in shop                                                                                                                                                                  | 150,000                       | -                 | 150,000        |
| Total Capital                                                                                                                                                                       | 240,000                       | 100,000           | 340,000        |