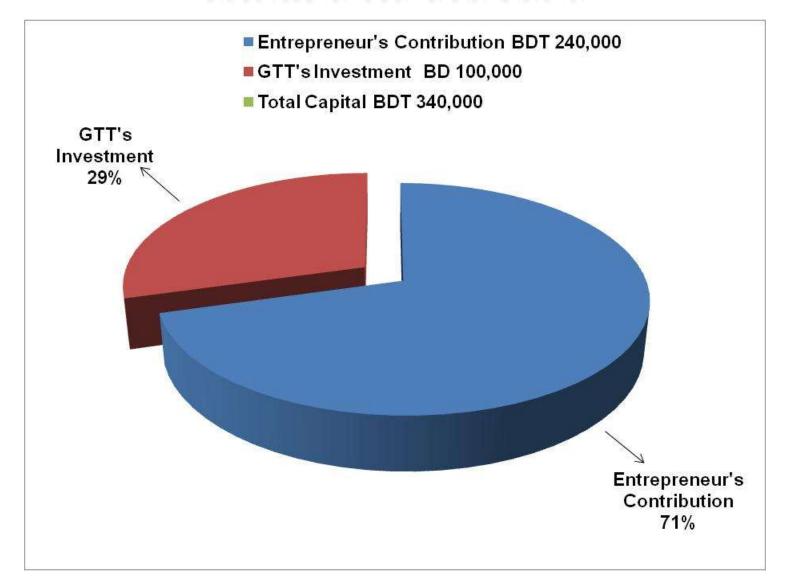

## **PRESENT & PROPOSED INVESTMENT BREAKDOWN**

| Particulars                                                                                                                                                                         | Existing<br>Business<br>(BDT) | Proposed<br>(BDT) | Total<br>(BDT) |
|-------------------------------------------------------------------------------------------------------------------------------------------------------------------------------------|-------------------------------|-------------------|----------------|
| Investment in products (oil, biscuite, soap, vermicelli, insence, detergent powder, juice, soft drinks, fride dal, pickles, chips, tea, betel leaf, betel nut and cycle parts etc.) | 38,432                        | 100,000           | 138,432        |
| Investment in Machineries (weight machine, fan and light etc.)                                                                                                                      | 3,600                         | -                 | 3,600          |
| Cash in hand                                                                                                                                                                        | 382                           | -                 | 382            |
| Debtors                                                                                                                                                                             | 34,986                        | -                 | 34,986         |
| Decoration (fixture and fittings)                                                                                                                                                   | 12,600                        | -                 | 12,600         |
| Investment in shop                                                                                                                                                                  | 150,000                       | -                 | 150,000        |
| Total Capital                                                                                                                                                                       | 240,000                       | 100,000           | 340,000        |