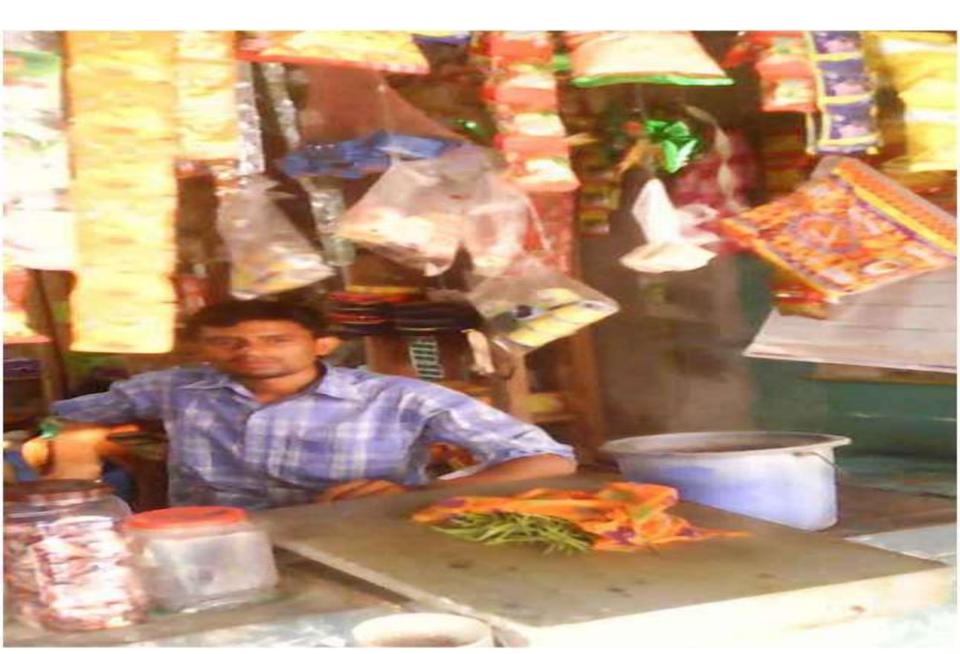

Proposed NU Business Name : Sumayia Varieties Store Business Category: General Retail & Wholesale

## **PROPOSED NOBIN UDYOKTA BUSINESS INFO**

| Business Name                                                | : | Sumayia Varieties Store                                                                 |
|--------------------------------------------------------------|---|-----------------------------------------------------------------------------------------|
| Address/ Location                                            | - | Thatrai Bazar, Ulipur, Kurigram                                                         |
| Total Investment in BDT                                      | - | Tk. 340,000                                                                             |
| Financing                                                    | : | Self Tk. 240,000 (from existing business)<br>Required Investment Tk.100,000 (as equity) |
| Present salary/drawings from business                        | : | Taka 3,000 (Three thousand)                                                             |
| Proposed Salary                                              | : | Taka 3,500 (Three thousand five hundred)                                                |
| Proposed Business<br>Implementation Plan                     |   |                                                                                         |
| (i) % of present gross profit margin                         | : | On products sales 10% and betel leaf 25%                                                |
| (ii) Estimated % of proposed gross profit margin             | : | On products sales 10% and betel leaf 25%                                                |
| (iii) In future risk mgt. plan<br>(from fire, disaster etc.) | : |                                                                                         |