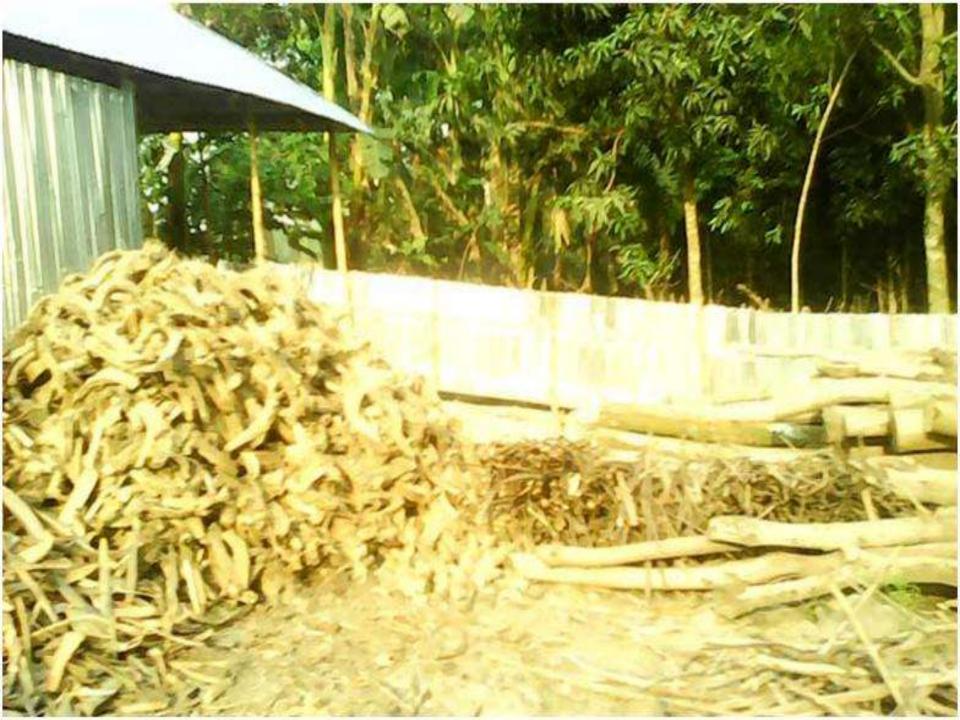

#### PRESENT & PROPOSED INVESTMENT BREAKDOWN

| Particulars                                 |                                                                 |         | Proposed<br>(BDT) | Total<br>(BDT) |  |
|---------------------------------------------|-----------------------------------------------------------------|---------|-------------------|----------------|--|
| Existing                                    | Existing Proposed                                               |         |                   |                |  |
|                                             | Eucalyptus tree, mahogany tree, dandelion tree, mango tree etc. | 76,500  | 150,000           | 226,500        |  |
| Investment in Machineries (cha mill machine | saw weight halance hammer                                       | 156,450 |                   | 156,450        |  |
| sewing wrench, axe, air machine etc.)       | 130,430                                                         | -       | 130,430           |                |  |
| Cash in hand                                | 4,256                                                           | -       | 4,256             |                |  |
| Debtors                                     |                                                                 |         | -                 | 39,794         |  |
| Creditors                                   |                                                                 |         | -                 | (3,000)        |  |
| Payback to GB loan outstanding              |                                                                 |         | -                 | (8,900)        |  |
| Decoration (fixture and fittings)           |                                                                 |         | -                 | 38,900         |  |
| Advance for shop                            |                                                                 |         | -                 | 110,000        |  |
| Total Capital                               |                                                                 |         | 150,000           | 564,000        |  |