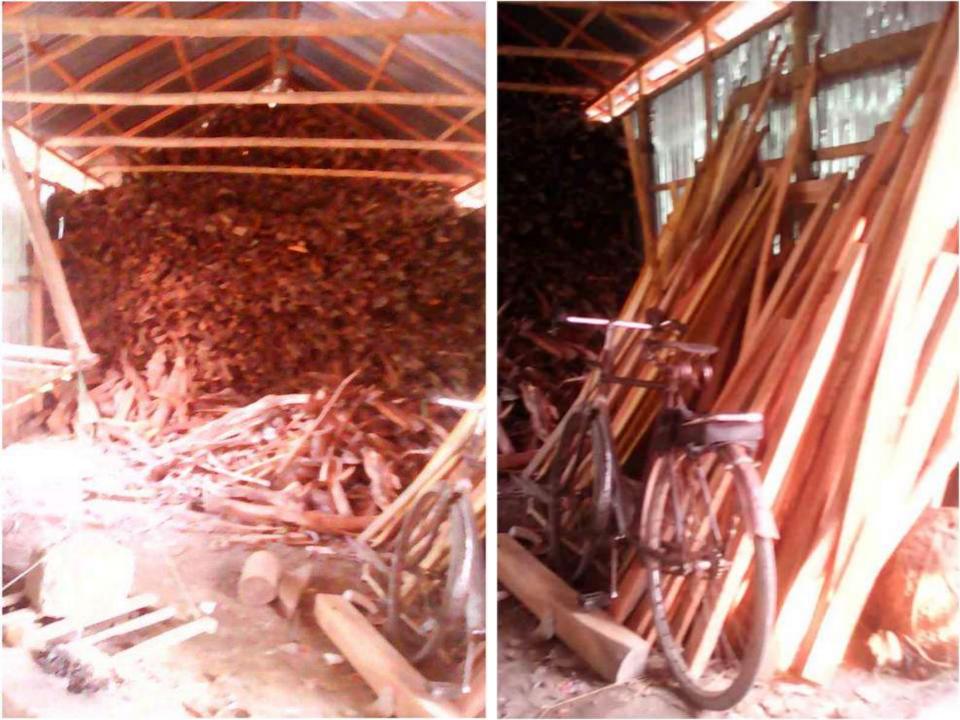

#### PRESENT & PROPOSED INVESTMENT BREAKDOWN

| Particulars                                 |                                                                 |         | Proposed<br>(BDT) | Total<br>(BDT) |  |
|---------------------------------------------|-----------------------------------------------------------------|---------|-------------------|----------------|--|
| Existing                                    | Existing Proposed                                               |         |                   |                |  |
|                                             | Eucalyptus tree, mahogany tree, dandelion tree, mango tree etc. | 76,500  | 150,000           | 226,500        |  |
| Investment in Machineries (cha mill machine | saw weight halance hammer                                       | 156,450 |                   | 156,450        |  |
| sewing wrench, axe, air machine etc.)       | 130,430                                                         | -       | 130,430           |                |  |
| Cash in hand                                | 4,256                                                           | -       | 4,256             |                |  |
| Debtors                                     |                                                                 |         | -                 | 39,794         |  |
| Creditors                                   |                                                                 |         | -                 | (3,000)        |  |
| Payback to GB loan outstanding              |                                                                 |         | -                 | (8,900)        |  |
| Decoration (fixture and fittings)           |                                                                 |         | -                 | 38,900         |  |
| Advance for shop                            |                                                                 |         | -                 | 110,000        |  |
| Total Capital                               |                                                                 |         | 150,000           | 564,000        |  |