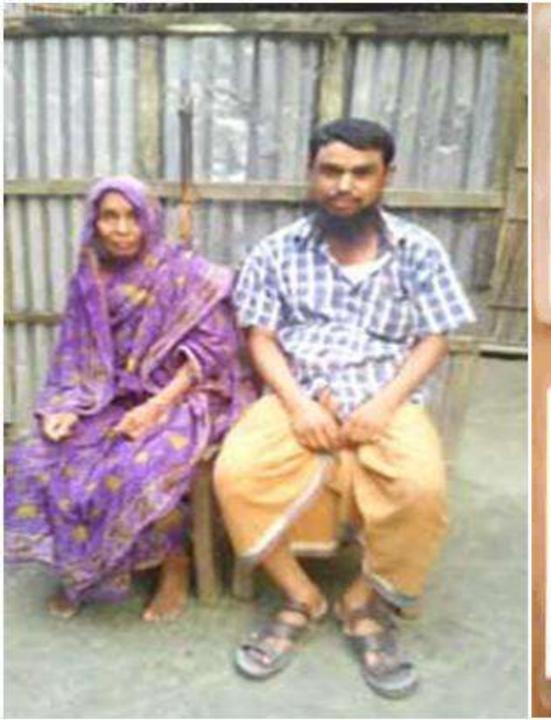

## BRIEF BIO OF THE PROPOSED NOBIN UDYOKTA

| Name and address                                                                                                          | :     | Md. Aminul Islam                                                                          |  |  |
|---------------------------------------------------------------------------------------------------------------------------|-------|-------------------------------------------------------------------------------------------|--|--|
|                                                                                                                           |       | Vill: Bosunia para, Union: Thatrai, Post: Bhabangor, Upazila: Ulipur, District: Kurigram. |  |  |
| Age                                                                                                                       | :     | 33 Years                                                                                  |  |  |
| Marital status                                                                                                            | :     | Married                                                                                   |  |  |
| Children                                                                                                                  | ••    | 1 (one) Daughter and 1 (one) Son                                                          |  |  |
| No. of siblings:                                                                                                          | :     | 1 (one) Sister and 1 (one) Brother                                                        |  |  |
| Parent's and GB related Info: (i) Who is GB member (ii) Mother's name (iii) Father's name (iv) GB member's info           | : : : | Mother                                                                                    |  |  |
| Further Information: (v) Who pays GB loan installment (vi) Mobile lady (vii) Grameen Education Loan (viii) Any other loan | : : : | Entrepreneur<br>No<br>Nil<br>Nil                                                          |  |  |

#### BRIEF HISTORY OF GB LOAN UTILIZATION BY FAMILY

- Mst. Ambia Begum is a GB member since March 31, 2009, at first she took GB loan BDT 8,700(eight thousand seven hundred).
- Gradually she took GB loan several times and utilized it for assisting her son in business (paddy business and wood business).
- Finally GB loan helped her to improve her economic condition, livelihood and expanding the existing business of her son.