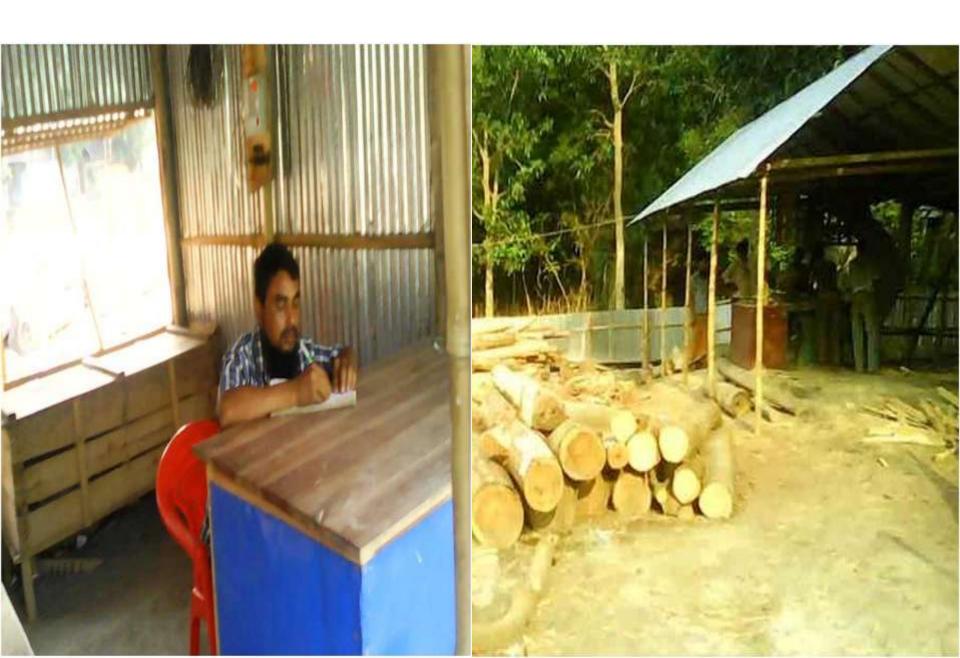

### PROPOSED NOBIN UDYOKTA BUSINESS INFO

| Business Name                                                | : | Bosunia 'Cha' Mill                                                                    |
|--------------------------------------------------------------|---|---------------------------------------------------------------------------------------|
| Address/ Location                                            | : | Thatrai bazar, Ulipur, Kurigram                                                       |
| Total Investment in BDT                                      | : | Tk. 564,000                                                                           |
| Financing                                                    | : | Self Tk. 414,000 (from existing business) Required Investment Tk. 150,000 (as equity) |
| Present salary/drawings from business (estimates)            | : | Taka 5,500 (five thousand five hundred)                                               |
| Proposed Salary                                              | : | Taka 6,000 (six thousand)                                                             |
| Proposed Business Implementation Plan                        |   |                                                                                       |
| (i) % of present gross profit margin                         | : | On products 35%.                                                                      |
| (ii) Estimated % of proposed gross profit margin             | : | On products 35%.                                                                      |
| (iii) In future risk mgt. plan<br>(from fire, disaster etc.) | : |                                                                                       |