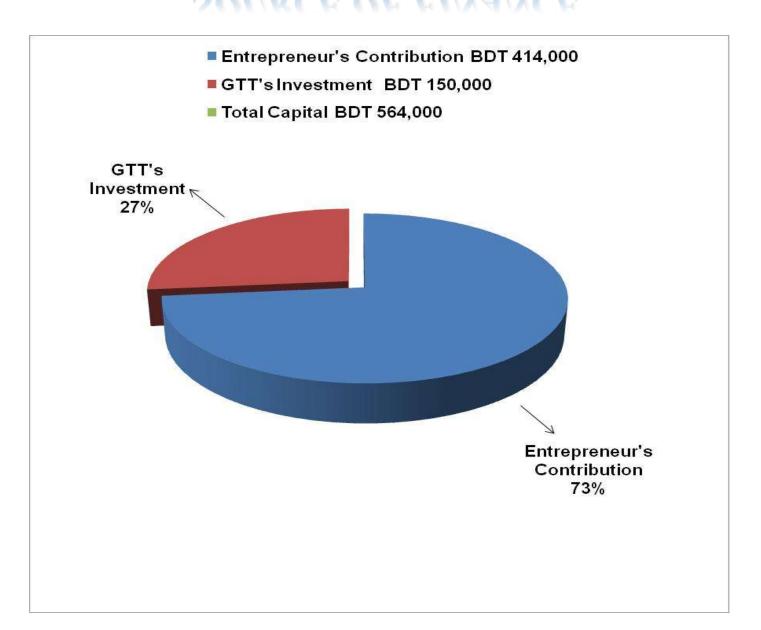

#### PRESENT & PROPOSED INVESTMENT BREAKDOWN

| Particulars                                 |                                                                 |         | Proposed<br>(BDT) | Total<br>(BDT) |  |
|---------------------------------------------|-----------------------------------------------------------------|---------|-------------------|----------------|--|
| Existing                                    | Existing Proposed                                               |         |                   |                |  |
|                                             | Eucalyptus tree, mahogany tree, dandelion tree, mango tree etc. | 76,500  | 150,000           | 226,500        |  |
| Investment in Machineries (cha mill machine | saw weight halance hammer                                       | 156,450 |                   | 156,450        |  |
| sewing wrench, axe, air machine etc.)       | 130,430                                                         | -       | 130,430           |                |  |
| Cash in hand                                | 4,256                                                           | -       | 4,256             |                |  |
| Debtors                                     |                                                                 |         | -                 | 39,794         |  |
| Creditors                                   |                                                                 |         | -                 | (3,000)        |  |
| Payback to GB loan outstanding              |                                                                 |         | -                 | (8,900)        |  |
| Decoration (fixture and fittings)           |                                                                 |         | -                 | 38,900         |  |
| Advance for shop                            |                                                                 |         | -                 | 110,000        |  |
| Total Capital                               |                                                                 |         | 150,000           | 564,000        |  |