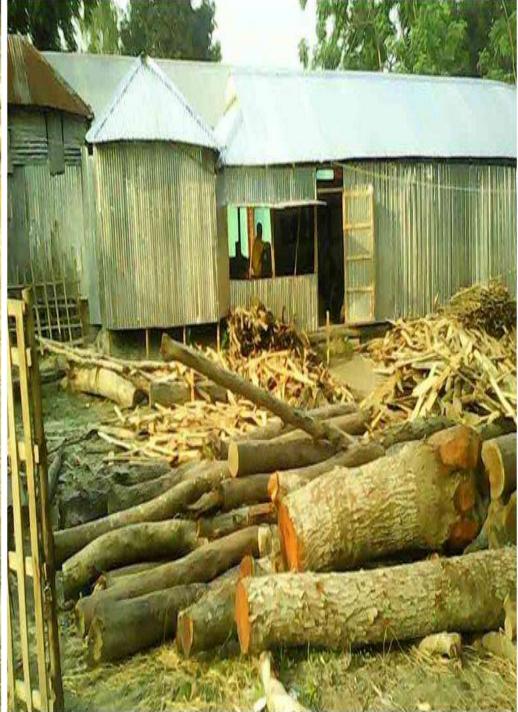

### PROPOSED NOBIN UDYOKTA BUSINESS INFO

| Business Name                                                | : | Bosunia 'Cha' Mill                                                                    |
|--------------------------------------------------------------|---|---------------------------------------------------------------------------------------|
| Address/ Location                                            | : | Thatrai bazar, Ulipur, Kurigram                                                       |
| Total Investment in BDT                                      | : | Tk. 564,000                                                                           |
| Financing                                                    | : | Self Tk. 414,000 (from existing business) Required Investment Tk. 150,000 (as equity) |
| Present salary/drawings from business (estimates)            | : | Taka 5,500 (five thousand five hundred)                                               |
| Proposed Salary                                              | : | Taka 6,000 (six thousand)                                                             |
| Proposed Business Implementation Plan                        |   |                                                                                       |
| (i) % of present gross profit margin                         | : | On products 35%.                                                                      |
| (ii) Estimated % of proposed gross profit margin             | : | On products 35%.                                                                      |
| (iii) In future risk mgt. plan<br>(from fire, disaster etc.) | : |                                                                                       |

#### PRESENT & PROPOSED INVESTMENT BREAKDOWN

| Particulars                                 |                                                                 |         | Proposed<br>(BDT) | Total<br>(BDT) |  |
|---------------------------------------------|-----------------------------------------------------------------|---------|-------------------|----------------|--|
| Existing                                    | Existing Proposed                                               |         |                   |                |  |
|                                             | Eucalyptus tree, mahogany tree, dandelion tree, mango tree etc. | 76,500  | 150,000           | 226,500        |  |
| Investment in Machineries (cha mill machine | saw weight halance hammer                                       | 156,450 |                   | 156,450        |  |
| sewing wrench, axe, air machine etc.)       | 130,430                                                         | -       | 130,430           |                |  |
| Cash in hand                                | 4,256                                                           | -       | 4,256             |                |  |
| Debtors                                     |                                                                 |         | -                 | 39,794         |  |
| Creditors                                   |                                                                 |         | -                 | (3,000)        |  |
| Payback to GB loan outstanding              |                                                                 |         | -                 | (8,900)        |  |
| Decoration (fixture and fittings)           |                                                                 |         | -                 | 38,900         |  |
| Advance for shop                            |                                                                 |         | -                 | 110,000        |  |
| Total Capital                               |                                                                 |         | 150,000           | 564,000        |  |