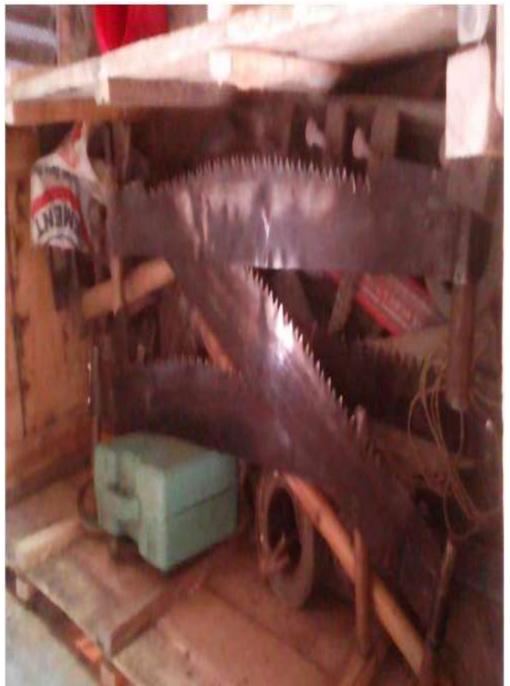

#### PRESENT & PROPOSED INVESTMENT BREAKDOWN

| Particulars                                 |                                                                 |         | Proposed<br>(BDT) | Total<br>(BDT) |  |
|---------------------------------------------|-----------------------------------------------------------------|---------|-------------------|----------------|--|
| Existing                                    | Existing Proposed                                               |         |                   |                |  |
|                                             | Eucalyptus tree, mahogany tree, dandelion tree, mango tree etc. | 76,500  | 150,000           | 226,500        |  |
| Investment in Machineries (cha mill machine | saw weight halance hammer                                       | 156,450 |                   | 156,450        |  |
| sewing wrench, axe, air machine etc.)       | 130,430                                                         | -       | 130,430           |                |  |
| Cash in hand                                | 4,256                                                           | -       | 4,256             |                |  |
| Debtors                                     |                                                                 |         | -                 | 39,794         |  |
| Creditors                                   |                                                                 |         | -                 | (3,000)        |  |
| Payback to GB loan outstanding              |                                                                 |         | -                 | (8,900)        |  |
| Decoration (fixture and fittings)           |                                                                 |         | -                 | 38,900         |  |
| Advance for shop                            |                                                                 |         | -                 | 110,000        |  |
| Total Capital                               |                                                                 |         | 150,000           | 564,000        |  |