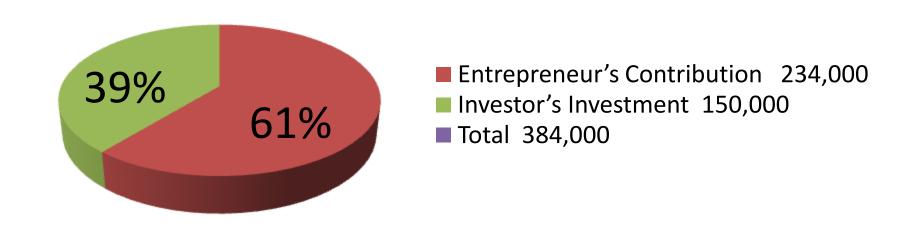

| Proposed Nobin Udyokta Business Info              |   |                                                                                                                                                                                                                                                                                                                                                                                                                                                                                               |  |  |
|---------------------------------------------------|---|-----------------------------------------------------------------------------------------------------------------------------------------------------------------------------------------------------------------------------------------------------------------------------------------------------------------------------------------------------------------------------------------------------------------------------------------------------------------------------------------------|--|--|
| Business Name                                     | : | MA SANITARY                                                                                                                                                                                                                                                                                                                                                                                                                                                                                   |  |  |
| Location                                          | : | Kolma, Savar, Dhaka                                                                                                                                                                                                                                                                                                                                                                                                                                                                           |  |  |
| Total Investment in BDT                           | : | BDT 3,84,000                                                                                                                                                                                                                                                                                                                                                                                                                                                                                  |  |  |
| Financing                                         | : | Self BDT 2,34,000 (from existing business) 61%<br>Required Investment BDT 1,50,000 (as equity) 39%                                                                                                                                                                                                                                                                                                                                                                                            |  |  |
| Present salary/drawings from business (estimates) | : | BDT 5,000                                                                                                                                                                                                                                                                                                                                                                                                                                                                                     |  |  |
| Proposed Salary                                   | : | BDT 5,000                                                                                                                                                                                                                                                                                                                                                                                                                                                                                     |  |  |
| Size of shop                                      | : | 10 ft x 04 ft= 40 square ft                                                                                                                                                                                                                                                                                                                                                                                                                                                                   |  |  |
| Security of Shop                                  | : | BDT 40,000                                                                                                                                                                                                                                                                                                                                                                                                                                                                                    |  |  |
| Implementation                                    | : | <ul> <li>The business is planned to be scaled up by investment in existing cloths like; Energy bulb, Lock, Pipe, Parts, Basin, Umbrella, various electric and sanitary item.</li> <li>Average 20% gain on sales.</li> <li>The business is operating by entrepreneur. Existing no employee.</li> <li>After getting equity fund one employee will be appointed.</li> <li>The shop is rented.</li> <li>Collects goods from Nobabpur, Dhaka.</li> <li>Agreed grace period is 4 months.</li> </ul> |  |  |

| Investment Breakdown                                                                      |          |          |                |  |  |  |
|-------------------------------------------------------------------------------------------|----------|----------|----------------|--|--|--|
| Particulars                                                                               | Existing | Proposed | Proposed Total |  |  |  |
| Energy bulb, Lock, Pipe, Parts, Basin,<br>Umbrella, various electric and sanitary<br>item | 2,34,000 | -        | 2,34,000       |  |  |  |
| Motor (5 x 13,500)                                                                        | -        | 67,500   | 67,500         |  |  |  |
| Pipe (300ft x 600                                                                         | -        | 18,000   | 18,000         |  |  |  |
| Tank (5 x 7,000)                                                                          | -        | 35,000   | 35,000         |  |  |  |
| Parts item                                                                                | -        | 29,500   | 29,500         |  |  |  |
| Total                                                                                     | 2,34,000 | 1,50,000 | 3,84,000       |  |  |  |