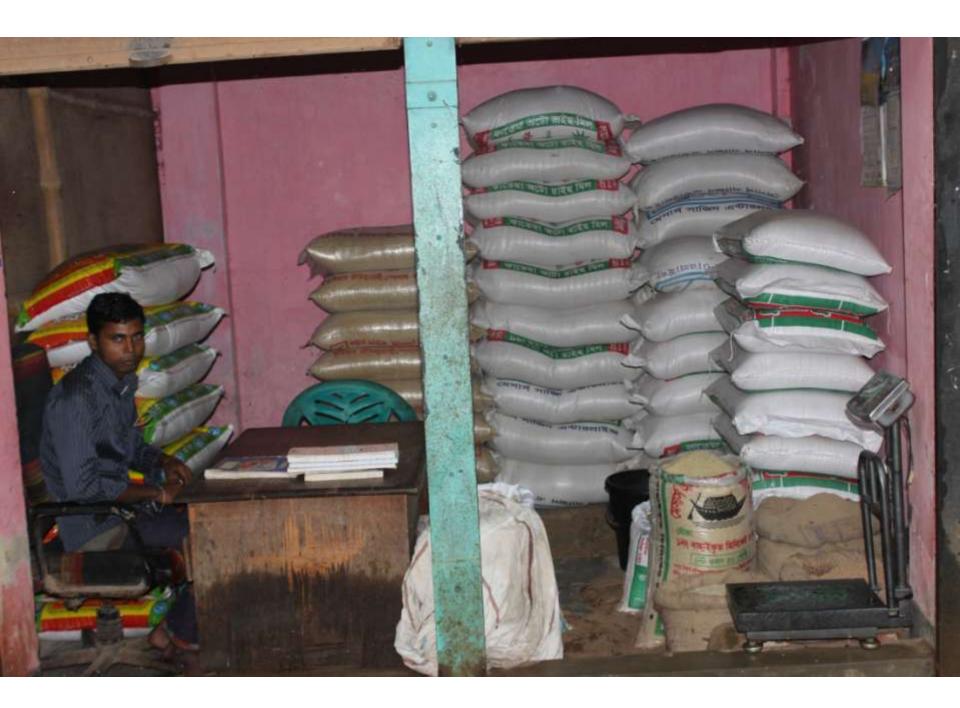

| Proposed Nobin Udyokta Business Info              |   |                                                                                                                                                                                                                                                                                                                                                                                                                                            |  |  |
|---------------------------------------------------|---|--------------------------------------------------------------------------------------------------------------------------------------------------------------------------------------------------------------------------------------------------------------------------------------------------------------------------------------------------------------------------------------------------------------------------------------------|--|--|
| Business Name                                     | : | M S SAFIA ENTERPRISE                                                                                                                                                                                                                                                                                                                                                                                                                       |  |  |
| Location                                          | : | Bashaid Bazaar, Ashulia, Dhaka                                                                                                                                                                                                                                                                                                                                                                                                             |  |  |
| Total Investment in BDT                           | : | BDT 2,49,250                                                                                                                                                                                                                                                                                                                                                                                                                               |  |  |
| Financing                                         | : | Self BDT 1,49,250 (from existing business) 60%                                                                                                                                                                                                                                                                                                                                                                                             |  |  |
|                                                   |   | Required Investment BDT 1,00,000 (as equity) 40%                                                                                                                                                                                                                                                                                                                                                                                           |  |  |
| Present salary/drawings from business (estimates) | : | BDT 5,000                                                                                                                                                                                                                                                                                                                                                                                                                                  |  |  |
| Proposed Salary                                   | : | BDT 5,000                                                                                                                                                                                                                                                                                                                                                                                                                                  |  |  |
| Size of shop                                      | : | 10 ft x 09 ft= 90 square ft                                                                                                                                                                                                                                                                                                                                                                                                                |  |  |
| Security of Shop                                  | : | BDT 30,000                                                                                                                                                                                                                                                                                                                                                                                                                                 |  |  |
| Implementation                                    | : | <ul> <li>The business is planned to be scaled up by investment in existing cloths like; Rice, Bran and Rice husk.</li> <li>Average 10% gain on sales.</li> <li>The business is operating by entrepreneur. Existing no employee.</li> <li>After getting equity fund one employee will be appointed.</li> <li>The shop is rented.</li> <li>Collects goods from Dhamrai, Bogra, Tangail.</li> <li>Agreed grace period is 4 months.</li> </ul> |  |  |