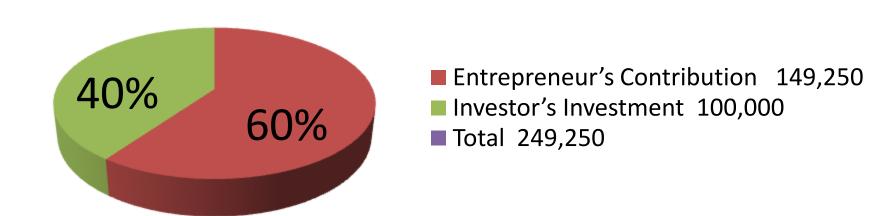

| Proposed Nobin Udyokta Business Info              |   |                                                                                                                                                                                                                                                                                                                                                                                                                                            |  |  |
|---------------------------------------------------|---|--------------------------------------------------------------------------------------------------------------------------------------------------------------------------------------------------------------------------------------------------------------------------------------------------------------------------------------------------------------------------------------------------------------------------------------------|--|--|
| Business Name                                     | : | M S SAFIA ENTERPRISE                                                                                                                                                                                                                                                                                                                                                                                                                       |  |  |
| Location                                          | : | Bashaid Bazaar, Ashulia, Dhaka                                                                                                                                                                                                                                                                                                                                                                                                             |  |  |
| Total Investment in BDT                           | : | BDT 2,49,250                                                                                                                                                                                                                                                                                                                                                                                                                               |  |  |
| Financing                                         | : | Self BDT 1,49,250 (from existing business) 60%                                                                                                                                                                                                                                                                                                                                                                                             |  |  |
|                                                   |   | Required Investment BDT 1,00,000 (as equity) 40%                                                                                                                                                                                                                                                                                                                                                                                           |  |  |
| Present salary/drawings from business (estimates) | : | BDT 5,000                                                                                                                                                                                                                                                                                                                                                                                                                                  |  |  |
| Proposed Salary                                   | : | BDT 5,000                                                                                                                                                                                                                                                                                                                                                                                                                                  |  |  |
| Size of shop                                      | : | 10 ft x 09 ft= 90 square ft                                                                                                                                                                                                                                                                                                                                                                                                                |  |  |
| Security of Shop                                  | : | BDT 30,000                                                                                                                                                                                                                                                                                                                                                                                                                                 |  |  |
| Implementation                                    | : | <ul> <li>The business is planned to be scaled up by investment in existing cloths like; Rice, Bran and Rice husk.</li> <li>Average 10% gain on sales.</li> <li>The business is operating by entrepreneur. Existing no employee.</li> <li>After getting equity fund one employee will be appointed.</li> <li>The shop is rented.</li> <li>Collects goods from Dhamrai, Bogra, Tangail.</li> <li>Agreed grace period is 4 months.</li> </ul> |  |  |

| Investment Breakdown |          |          |                |  |  |
|----------------------|----------|----------|----------------|--|--|
| Particulars          | Existing | Proposed | Proposed Total |  |  |
| Rice (60 x 1,800)    | 1,08,000 | 90,000   | 1, 98,000      |  |  |
| Bran (30 x 1,100)    | 33,000   | 5,500    | 38,500         |  |  |
| Rice husk (15 x 550) | 8,250    | 4,500    | 12,750         |  |  |
| Total                | 1,49,250 | 1,00,000 | 2,49,250       |  |  |