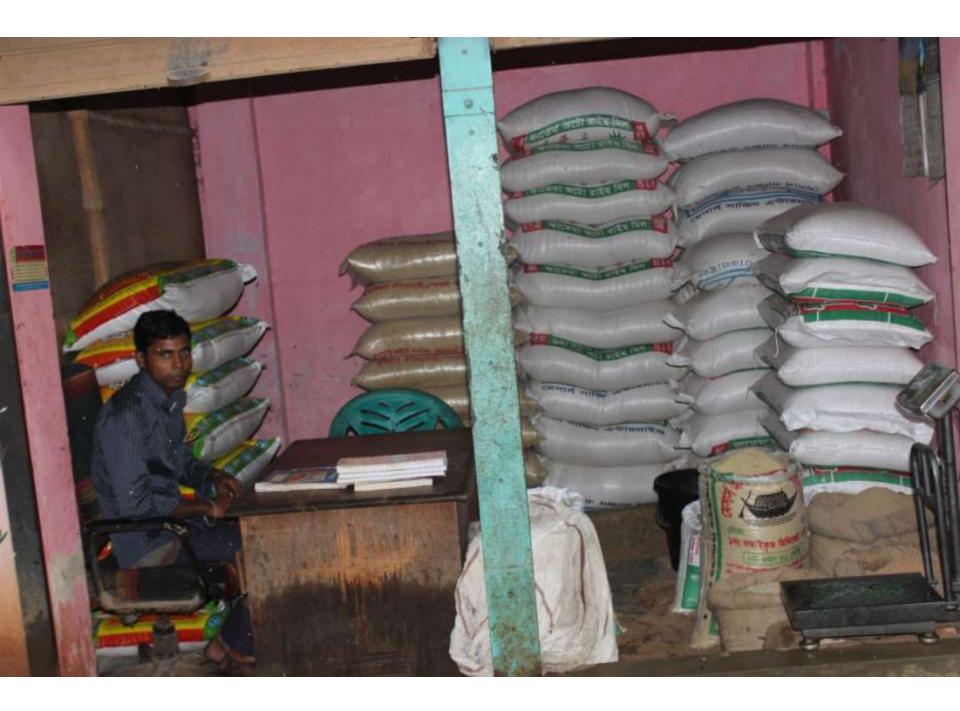

| Proposed Nobin Udyokta Business Info              |   |                                                                                                                                                                                                                                                                                                                                                                                                                                            |  |  |
|---------------------------------------------------|---|--------------------------------------------------------------------------------------------------------------------------------------------------------------------------------------------------------------------------------------------------------------------------------------------------------------------------------------------------------------------------------------------------------------------------------------------|--|--|
| Business Name                                     | : | M S SAFIA ENTERPRISE                                                                                                                                                                                                                                                                                                                                                                                                                       |  |  |
| Location                                          | : | Bashaid Bazaar, Ashulia, Dhaka                                                                                                                                                                                                                                                                                                                                                                                                             |  |  |
| Total Investment in BDT                           | : | BDT 2,49,250                                                                                                                                                                                                                                                                                                                                                                                                                               |  |  |
| Financing                                         | : | Self BDT 1,49,250 (from existing business) 60%                                                                                                                                                                                                                                                                                                                                                                                             |  |  |
|                                                   |   | Required Investment BDT 1,00,000 (as equity) 40%                                                                                                                                                                                                                                                                                                                                                                                           |  |  |
| Present salary/drawings from business (estimates) | : | BDT 5,000                                                                                                                                                                                                                                                                                                                                                                                                                                  |  |  |
| Proposed Salary                                   | : | BDT 5,000                                                                                                                                                                                                                                                                                                                                                                                                                                  |  |  |
| Size of shop                                      | : | 10 ft x 09 ft= 90 square ft                                                                                                                                                                                                                                                                                                                                                                                                                |  |  |
| Security of Shop                                  | : | BDT 30,000                                                                                                                                                                                                                                                                                                                                                                                                                                 |  |  |
| Implementation                                    | : | <ul> <li>The business is planned to be scaled up by investment in existing cloths like; Rice, Bran and Rice husk.</li> <li>Average 10% gain on sales.</li> <li>The business is operating by entrepreneur. Existing no employee.</li> <li>After getting equity fund one employee will be appointed.</li> <li>The shop is rented.</li> <li>Collects goods from Dhamrai, Bogra, Tangail.</li> <li>Agreed grace period is 4 months.</li> </ul> |  |  |