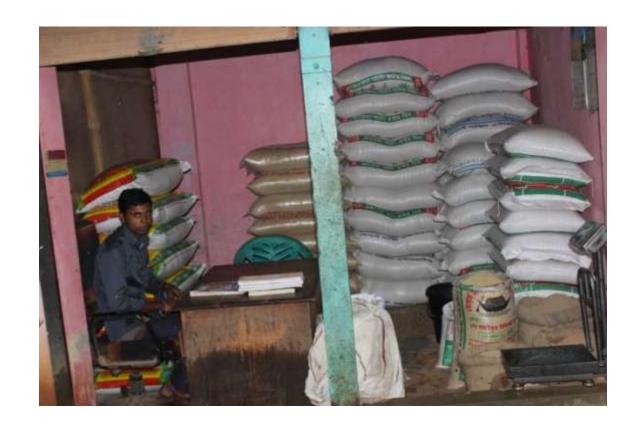

| Proposed Nobin Udyokta Business Info              |   |                                                                                                                                                                                                                                                                                                                                                                                                                                            |  |  |
|---------------------------------------------------|---|--------------------------------------------------------------------------------------------------------------------------------------------------------------------------------------------------------------------------------------------------------------------------------------------------------------------------------------------------------------------------------------------------------------------------------------------|--|--|
| Business Name                                     | : | M S SAFIA ENTERPRISE                                                                                                                                                                                                                                                                                                                                                                                                                       |  |  |
| Location                                          | : | Bashaid Bazaar, Ashulia, Dhaka                                                                                                                                                                                                                                                                                                                                                                                                             |  |  |
| Total Investment in BDT                           | : | BDT 2,49,250                                                                                                                                                                                                                                                                                                                                                                                                                               |  |  |
| Financing                                         | : | Self BDT 1,49,250 (from existing business) 60%                                                                                                                                                                                                                                                                                                                                                                                             |  |  |
|                                                   |   | Required Investment BDT 1,00,000 (as equity) 40%                                                                                                                                                                                                                                                                                                                                                                                           |  |  |
| Present salary/drawings from business (estimates) | : | BDT 5,000                                                                                                                                                                                                                                                                                                                                                                                                                                  |  |  |
| Proposed Salary                                   | : | BDT 5,000                                                                                                                                                                                                                                                                                                                                                                                                                                  |  |  |
| Size of shop                                      | : | 10 ft x 09 ft= 90 square ft                                                                                                                                                                                                                                                                                                                                                                                                                |  |  |
| Security of Shop                                  | : | BDT 30,000                                                                                                                                                                                                                                                                                                                                                                                                                                 |  |  |
| Implementation                                    | : | <ul> <li>The business is planned to be scaled up by investment in existing cloths like; Rice, Bran and Rice husk.</li> <li>Average 10% gain on sales.</li> <li>The business is operating by entrepreneur. Existing no employee.</li> <li>After getting equity fund one employee will be appointed.</li> <li>The shop is rented.</li> <li>Collects goods from Dhamrai, Bogra, Tangail.</li> <li>Agreed grace period is 4 months.</li> </ul> |  |  |