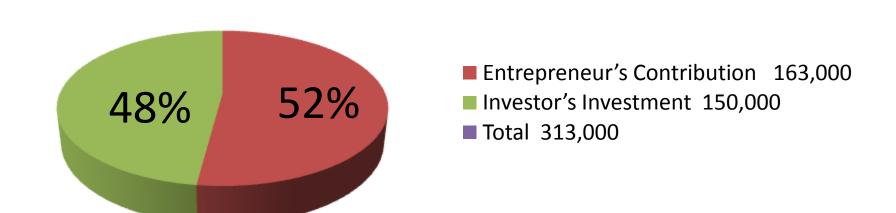

| Proposed Nobin Udyokta Business Info              |   |                                                                                                                                                                                                                                                                                                                                                                                                                                                                                                       |  |
|---------------------------------------------------|---|-------------------------------------------------------------------------------------------------------------------------------------------------------------------------------------------------------------------------------------------------------------------------------------------------------------------------------------------------------------------------------------------------------------------------------------------------------------------------------------------------------|--|
| Business Name                                     | : | M S KAMAL ELECTRONICS                                                                                                                                                                                                                                                                                                                                                                                                                                                                                 |  |
| Location                                          | : | Carabag, Ashulia, Dhaka                                                                                                                                                                                                                                                                                                                                                                                                                                                                               |  |
| Total Investment in BDT                           | : | BDT 3,13,000                                                                                                                                                                                                                                                                                                                                                                                                                                                                                          |  |
| Financing                                         | : | Self BDT 1,63,000(from existing business) 52% Required Investment BDT 1,50,000(as equity) 48%                                                                                                                                                                                                                                                                                                                                                                                                         |  |
| Present salary/drawings from business (estimates) | : | BDT 5,000                                                                                                                                                                                                                                                                                                                                                                                                                                                                                             |  |
| Proposed Salary                                   | : | BDT 5,000                                                                                                                                                                                                                                                                                                                                                                                                                                                                                             |  |
| Size of shop                                      | : | 24 ft x 12 ft= 288 square ft                                                                                                                                                                                                                                                                                                                                                                                                                                                                          |  |
| Implementation                                    | : | <ul> <li>The business is planned to be scaled up by investment in existing goods like; Television, Cot, Wear drop, Dressing table, Showcase, Fan, Sound box, TV Trolley etc.</li> <li>Average 20% gain on sales.</li> <li>The business is operating by entrepreneur. Existing no employee.</li> <li>After getting equity one employee will be appointed.</li> <li>Entrepreneur is owner of the shop.</li> <li>Collects goods from Savar, Mirpur.</li> <li>Agreed grace period is 4 months.</li> </ul> |  |

| investment Breakdown       |          |          |                |  |  |
|----------------------------|----------|----------|----------------|--|--|
| Particulars                | Existing | Proposed | Proposed Total |  |  |
| TV (3 x 9,000)             | 27,000   | 63,000   | 1,00,000       |  |  |
| Cot (4 x 10,000)           | 40,000   | 50,000   | 90,000         |  |  |
| Wear drop (2 x 6,500)      | 13,000   | 13,000   | 26,000         |  |  |
| Dressing Table (2 x 4,500) | 9,000    | -        | 9,000          |  |  |
| Showcase (1)               | 10,000   | 24,000   | 34,000         |  |  |
| Fan, Sound box, TV Trolley | 14,000   | -        | 14,000         |  |  |
| Decoration                 | 50,000   | -        | 50,000         |  |  |
| Total                      | 1,63,000 | 1,50,000 | 3,13,000       |  |  |