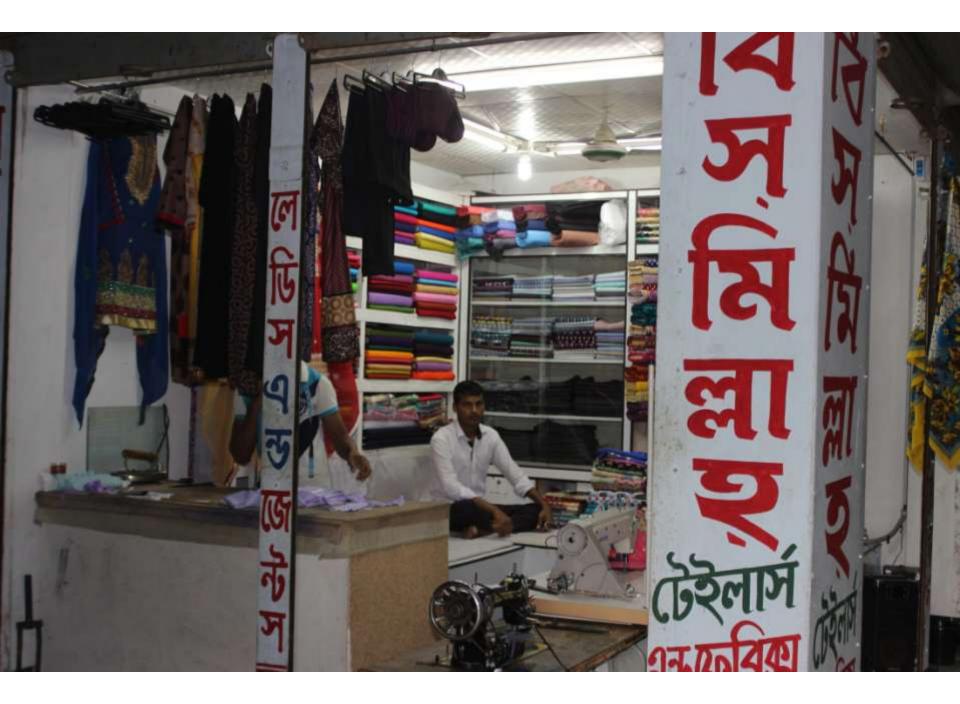

| Proposed Nobin Udyokta Business Info                 |   |                                                                                                                                                                                                                                                                                                                                                                                                                                                                |  |  |  |
|------------------------------------------------------|---|----------------------------------------------------------------------------------------------------------------------------------------------------------------------------------------------------------------------------------------------------------------------------------------------------------------------------------------------------------------------------------------------------------------------------------------------------------------|--|--|--|
| Business Name                                        | : | BISMILLAH TAILORS & FABRICS                                                                                                                                                                                                                                                                                                                                                                                                                                    |  |  |  |
| Location                                             | : | Kolma, Waz plaza, Savar, Dhaka                                                                                                                                                                                                                                                                                                                                                                                                                                 |  |  |  |
| Total Investment in BDT                              | : | BDT 4,00,000                                                                                                                                                                                                                                                                                                                                                                                                                                                   |  |  |  |
| Financing                                            | : | Self BDT 2,50,000(from existing business) 62%<br>Required Investment BDT 1,50,000(as equity) 38%                                                                                                                                                                                                                                                                                                                                                               |  |  |  |
| Present salary/drawings<br>from business (estimates) | : | BDT 5,000                                                                                                                                                                                                                                                                                                                                                                                                                                                      |  |  |  |
| Proposed Salary                                      | : | BDT 5,000                                                                                                                                                                                                                                                                                                                                                                                                                                                      |  |  |  |
| Size of shop                                         | : | 24 ft x 12 ft= 288 square ft                                                                                                                                                                                                                                                                                                                                                                                                                                   |  |  |  |
| Security of shop                                     | : | BDT 65,000                                                                                                                                                                                                                                                                                                                                                                                                                                                     |  |  |  |
| Implementation                                       | : | <ul> <li>All kinds of cloths like; Three piece, Shirt piece, Pant piece,<br/>Print cloth, Long cloth, Lone cloth are sewing and selling here.</li> <li>Average 25% gain on sales.</li> <li>The business is operating by entrepreneur. Existing two<br/>employee.</li> <li>After getting equity two employee will be appointed.</li> <li>The shop is rented.</li> <li>Collects goods from Islampur, Dhaka.</li> <li>Agreed grace period is 4 months.</li> </ul> |  |  |  |