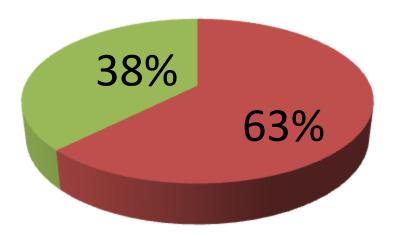

| Proposed Nobin Udyokta Business Info                 |   |                                                                                                                                                                                                                                                                                                                                                                                                                                                                |  |  |  |
|------------------------------------------------------|---|----------------------------------------------------------------------------------------------------------------------------------------------------------------------------------------------------------------------------------------------------------------------------------------------------------------------------------------------------------------------------------------------------------------------------------------------------------------|--|--|--|
| Business Name                                        | : | BISMILLAH TAILORS & FABRICS                                                                                                                                                                                                                                                                                                                                                                                                                                    |  |  |  |
| Location                                             | : | Kolma, Waz plaza, Savar, Dhaka                                                                                                                                                                                                                                                                                                                                                                                                                                 |  |  |  |
| Total Investment in BDT                              | : | BDT 4,00,000                                                                                                                                                                                                                                                                                                                                                                                                                                                   |  |  |  |
| Financing                                            | : | Self BDT 2,50,000(from existing business) 62%<br>Required Investment BDT 1,50,000(as equity) 38%                                                                                                                                                                                                                                                                                                                                                               |  |  |  |
| Present salary/drawings<br>from business (estimates) | : | BDT 5,000                                                                                                                                                                                                                                                                                                                                                                                                                                                      |  |  |  |
| Proposed Salary                                      | : | BDT 5,000                                                                                                                                                                                                                                                                                                                                                                                                                                                      |  |  |  |
| Size of shop                                         | : | 24 ft x 12 ft= 288 square ft                                                                                                                                                                                                                                                                                                                                                                                                                                   |  |  |  |
| Security of shop                                     | : | BDT 65,000                                                                                                                                                                                                                                                                                                                                                                                                                                                     |  |  |  |
| Implementation                                       | : | <ul> <li>All kinds of cloths like; Three piece, Shirt piece, Pant piece,<br/>Print cloth, Long cloth, Lone cloth are sewing and selling here.</li> <li>Average 25% gain on sales.</li> <li>The business is operating by entrepreneur. Existing two<br/>employee.</li> <li>After getting equity two employee will be appointed.</li> <li>The shop is rented.</li> <li>Collects goods from Islampur, Dhaka.</li> <li>Agreed grace period is 4 months.</li> </ul> |  |  |  |