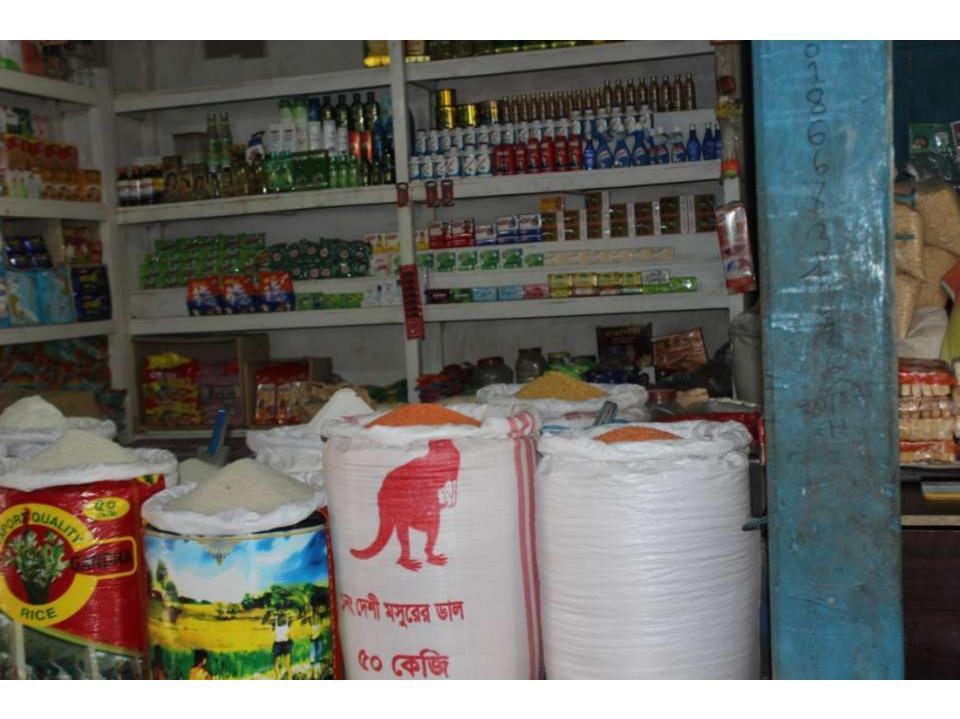

| Proposed Nobin Udyokta Business Info              |   |                                                                                                                                                                                                                                                                                                                                                                                                                                                                                           |  |
|---------------------------------------------------|---|-------------------------------------------------------------------------------------------------------------------------------------------------------------------------------------------------------------------------------------------------------------------------------------------------------------------------------------------------------------------------------------------------------------------------------------------------------------------------------------------|--|
| Business Name                                     | : | IBRAHIM GENERAL STORE                                                                                                                                                                                                                                                                                                                                                                                                                                                                     |  |
| Location                                          | : | Kolma, Dairy farm, Savar, Dhaka                                                                                                                                                                                                                                                                                                                                                                                                                                                           |  |
| Total Investment in BDT                           | : | BDT 2,22,000                                                                                                                                                                                                                                                                                                                                                                                                                                                                              |  |
| Financing                                         | : | Self BDT 1,22,000(from existing business) 55% Required Investment BDT 1,00,000(as equity) 45%                                                                                                                                                                                                                                                                                                                                                                                             |  |
| Present salary/drawings from business (estimates) | : | BDT 5,000                                                                                                                                                                                                                                                                                                                                                                                                                                                                                 |  |
| Proposed Salary                                   | : | BDT 5,000                                                                                                                                                                                                                                                                                                                                                                                                                                                                                 |  |
| Size of shop                                      | : | 30 ft x 10 ft= 300 square ft                                                                                                                                                                                                                                                                                                                                                                                                                                                              |  |
| Security                                          | : | BDT 1,00,000                                                                                                                                                                                                                                                                                                                                                                                                                                                                              |  |
| Implementation                                    | : | <ul> <li>The business is planned to be scaled up by investment in existing goods like; Rice, Pulse, Sugar, Flour, Biscuit, Chips, Chanachur, Noodle, Milk, Soft Drinks, Cosmetics, etc.</li> <li>Average 15% gain on sales.</li> <li>The business is operating by entrepreneur. Existing no employee.</li> <li>After getting equity one employee will be appointed.</li> <li>The shop is rented.</li> <li>Collects goods from Savar.</li> <li>Agreed grace period is 4 months.</li> </ul> |  |

| investment Breakdown                                                               |          |          |                |  |  |
|------------------------------------------------------------------------------------|----------|----------|----------------|--|--|
| Particulars                                                                        | Existing | Proposed | Proposed Total |  |  |
| Rice (20 x 1900)                                                                   | 38,000   | 95,000   | 1,33,000       |  |  |
| Oil (32 x 80)                                                                      | 2,560    | 15,000   | 17,560         |  |  |
| Pulse (4 x 5,000)                                                                  | 20,000   | -        | 20,000         |  |  |
| Sugar, Flour, Biscuit, Chips, Chanachur, Noodle, Milk, Soft Drinks, Cosmetics, etc | 61,440   | 40,000   | 1,01,440       |  |  |
| Total                                                                              | 1,22,000 | 1,00,000 | 2,22,000       |  |  |