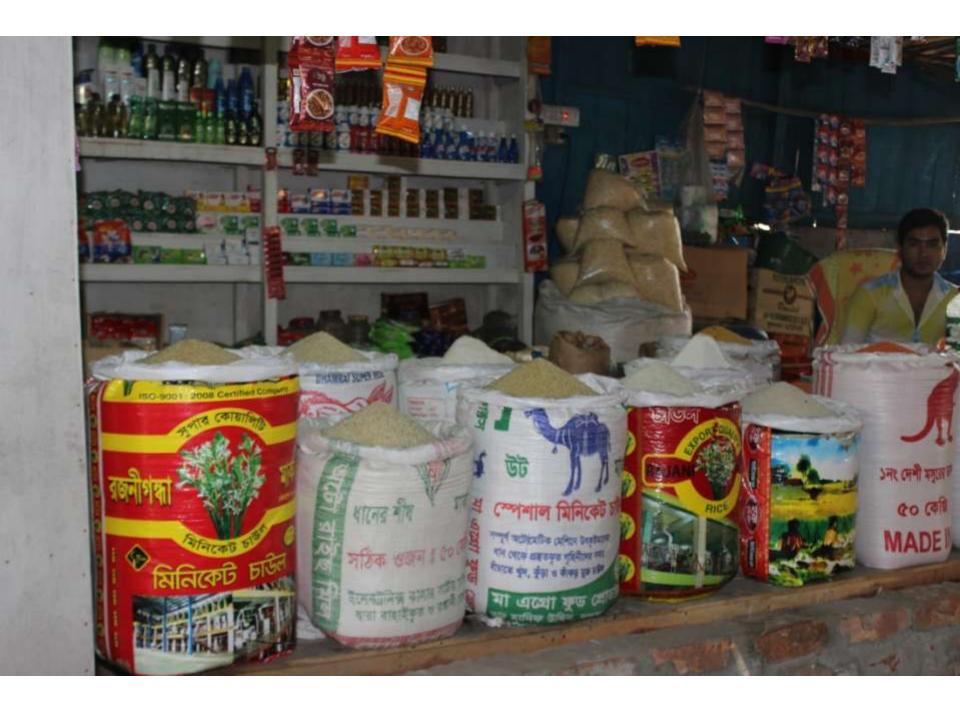

| Proposed Nobin Udyokta Business Info              |   |                                                                                                                                                                                                                                                                                                                                                                                                                                                                                           |  |
|---------------------------------------------------|---|-------------------------------------------------------------------------------------------------------------------------------------------------------------------------------------------------------------------------------------------------------------------------------------------------------------------------------------------------------------------------------------------------------------------------------------------------------------------------------------------|--|
| Business Name                                     | : | IBRAHIM GENERAL STORE                                                                                                                                                                                                                                                                                                                                                                                                                                                                     |  |
| Location                                          | : | Kolma, Dairy farm, Savar, Dhaka                                                                                                                                                                                                                                                                                                                                                                                                                                                           |  |
| Total Investment in BDT                           | : | BDT 2,22,000                                                                                                                                                                                                                                                                                                                                                                                                                                                                              |  |
| Financing                                         | : | Self BDT 1,22,000(from existing business) 55% Required Investment BDT 1,00,000(as equity) 45%                                                                                                                                                                                                                                                                                                                                                                                             |  |
| Present salary/drawings from business (estimates) | : | BDT 5,000                                                                                                                                                                                                                                                                                                                                                                                                                                                                                 |  |
| Proposed Salary                                   | : | BDT 5,000                                                                                                                                                                                                                                                                                                                                                                                                                                                                                 |  |
| Size of shop                                      | : | 30 ft x 10 ft= 300 square ft                                                                                                                                                                                                                                                                                                                                                                                                                                                              |  |
| Security                                          | : | BDT 1,00,000                                                                                                                                                                                                                                                                                                                                                                                                                                                                              |  |
| Implementation                                    | : | <ul> <li>The business is planned to be scaled up by investment in existing goods like; Rice, Pulse, Sugar, Flour, Biscuit, Chips, Chanachur, Noodle, Milk, Soft Drinks, Cosmetics, etc.</li> <li>Average 15% gain on sales.</li> <li>The business is operating by entrepreneur. Existing no employee.</li> <li>After getting equity one employee will be appointed.</li> <li>The shop is rented.</li> <li>Collects goods from Savar.</li> <li>Agreed grace period is 4 months.</li> </ul> |  |

| investment Breakdown                                                               |          |          |                |  |  |
|------------------------------------------------------------------------------------|----------|----------|----------------|--|--|
| Particulars                                                                        | Existing | Proposed | Proposed Total |  |  |
| Rice (20 x 1900)                                                                   | 38,000   | 95,000   | 1,33,000       |  |  |
| Oil (32 x 80)                                                                      | 2,560    | 15,000   | 17,560         |  |  |
| Pulse (4 x 5,000)                                                                  | 20,000   | -        | 20,000         |  |  |
| Sugar, Flour, Biscuit, Chips, Chanachur, Noodle, Milk, Soft Drinks, Cosmetics, etc | 61,440   | 40,000   | 1,01,440       |  |  |
| Total                                                                              | 1,22,000 | 1,00,000 | 2,22,000       |  |  |