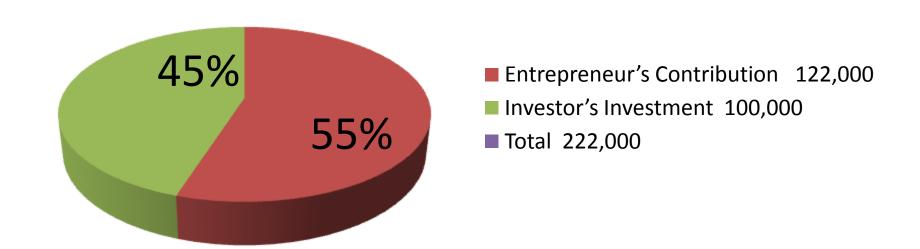

| Proposed Nobin Udyokta Business Info              |   |                                                                                                                                                                                                                                                                                                                                                                                                                                                                                           |  |
|---------------------------------------------------|---|-------------------------------------------------------------------------------------------------------------------------------------------------------------------------------------------------------------------------------------------------------------------------------------------------------------------------------------------------------------------------------------------------------------------------------------------------------------------------------------------|--|
| Business Name                                     | : | IBRAHIM GENERAL STORE                                                                                                                                                                                                                                                                                                                                                                                                                                                                     |  |
| Location                                          | : | Kolma, Dairy farm, Savar, Dhaka                                                                                                                                                                                                                                                                                                                                                                                                                                                           |  |
| Total Investment in BDT                           | : | BDT 2,22,000                                                                                                                                                                                                                                                                                                                                                                                                                                                                              |  |
| Financing                                         | : | Self BDT 1,22,000(from existing business) 55% Required Investment BDT 1,00,000(as equity) 45%                                                                                                                                                                                                                                                                                                                                                                                             |  |
| Present salary/drawings from business (estimates) | : | BDT 5,000                                                                                                                                                                                                                                                                                                                                                                                                                                                                                 |  |
| Proposed Salary                                   | : | BDT 5,000                                                                                                                                                                                                                                                                                                                                                                                                                                                                                 |  |
| Size of shop                                      | : | 30 ft x 10 ft= 300 square ft                                                                                                                                                                                                                                                                                                                                                                                                                                                              |  |
| Security                                          | : | BDT 1,00,000                                                                                                                                                                                                                                                                                                                                                                                                                                                                              |  |
| Implementation                                    | : | <ul> <li>The business is planned to be scaled up by investment in existing goods like; Rice, Pulse, Sugar, Flour, Biscuit, Chips, Chanachur, Noodle, Milk, Soft Drinks, Cosmetics, etc.</li> <li>Average 15% gain on sales.</li> <li>The business is operating by entrepreneur. Existing no employee.</li> <li>After getting equity one employee will be appointed.</li> <li>The shop is rented.</li> <li>Collects goods from Savar.</li> <li>Agreed grace period is 4 months.</li> </ul> |  |