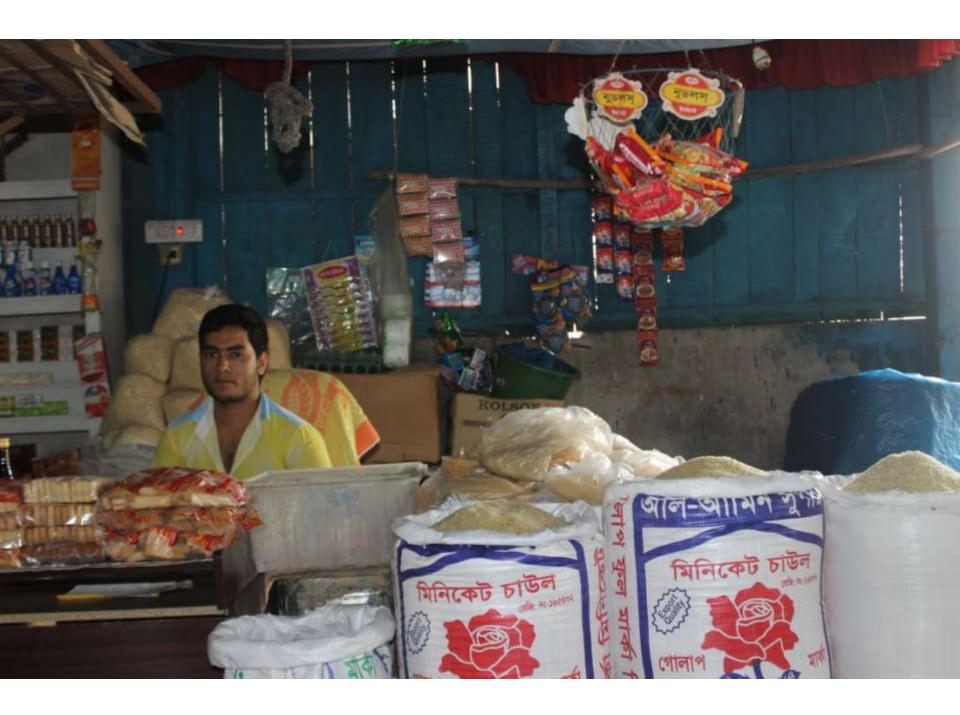

### Proposed NU Business Name: IBRAHIM GENERAL STORE

Project identification and prepared by: Md. Shahab Uddin, Ashulia Unit, Dhaka

Project verified by: Md Rafiqul Islam

| Brief Bio of The Proposed Nobin Udyokta                                                                                                         |       |                                                                                                                                                                                        |  |  |
|-------------------------------------------------------------------------------------------------------------------------------------------------|-------|----------------------------------------------------------------------------------------------------------------------------------------------------------------------------------------|--|--|
| Name                                                                                                                                            | :     | MD IBRAHIM KHAN                                                                                                                                                                        |  |  |
| Age                                                                                                                                             | :     | 09-01-1991 (24 Years)                                                                                                                                                                  |  |  |
| Education, till to date                                                                                                                         | :     | Class ten                                                                                                                                                                              |  |  |
| Marital status                                                                                                                                  | ••    | Married                                                                                                                                                                                |  |  |
| Children                                                                                                                                        | :     | Nil                                                                                                                                                                                    |  |  |
| No. of siblings:                                                                                                                                | :     | 1 Brothers & 1 Sister                                                                                                                                                                  |  |  |
| Address                                                                                                                                         | :     | Vill: Kolma, P.O: Dairy Farm, P.S: Savar, Dist: Dhaka                                                                                                                                  |  |  |
| Parent's and GB related Info (i) Who is GB member (ii) Mother's name (iii) Father's name (iv) GB member's info                                  |       | Mother Father  MOST. MOKUL BEGUM  MD MOSTOFA KHAN  Branch: Ashulia Centre # 44 (Female),  Member ID: 11035, Group No: 01  Member since: 12-06-2010 (05 Years)  First loan: 5,000 taka. |  |  |
| Further Information: (v) Who pays GB loan installment (vi) Mobile lady (vii) Grameen Education Loan (viii) Any other loan like GB, BRAC ASA etc | : : : | Existing loan: BDT 20,000 Outstanding loan: BDT 15,532 Mother No No No                                                                                                                 |  |  |

| Proposed Nobin Udyokta Business Info              |   |                                                                                                                                                                                                                                                                                                                                                                                                                                                                                           |  |
|---------------------------------------------------|---|-------------------------------------------------------------------------------------------------------------------------------------------------------------------------------------------------------------------------------------------------------------------------------------------------------------------------------------------------------------------------------------------------------------------------------------------------------------------------------------------|--|
| Business Name                                     | : | IBRAHIM GENERAL STORE                                                                                                                                                                                                                                                                                                                                                                                                                                                                     |  |
| Location                                          | : | Kolma, Dairy farm, Savar, Dhaka                                                                                                                                                                                                                                                                                                                                                                                                                                                           |  |
| Total Investment in BDT                           | : | BDT 2,22,000                                                                                                                                                                                                                                                                                                                                                                                                                                                                              |  |
| Financing                                         | : | Self BDT 1,22,000(from existing business) 55% Required Investment BDT 1,00,000(as equity) 45%                                                                                                                                                                                                                                                                                                                                                                                             |  |
| Present salary/drawings from business (estimates) | : | BDT 5,000                                                                                                                                                                                                                                                                                                                                                                                                                                                                                 |  |
| Proposed Salary                                   | : | BDT 5,000                                                                                                                                                                                                                                                                                                                                                                                                                                                                                 |  |
| Size of shop                                      | : | 30 ft x 10 ft= 300 square ft                                                                                                                                                                                                                                                                                                                                                                                                                                                              |  |
| Security                                          | : | BDT 1,00,000                                                                                                                                                                                                                                                                                                                                                                                                                                                                              |  |
| Implementation                                    | : | <ul> <li>The business is planned to be scaled up by investment in existing goods like; Rice, Pulse, Sugar, Flour, Biscuit, Chips, Chanachur, Noodle, Milk, Soft Drinks, Cosmetics, etc.</li> <li>Average 15% gain on sales.</li> <li>The business is operating by entrepreneur. Existing no employee.</li> <li>After getting equity one employee will be appointed.</li> <li>The shop is rented.</li> <li>Collects goods from Savar.</li> <li>Agreed grace period is 4 months.</li> </ul> |  |